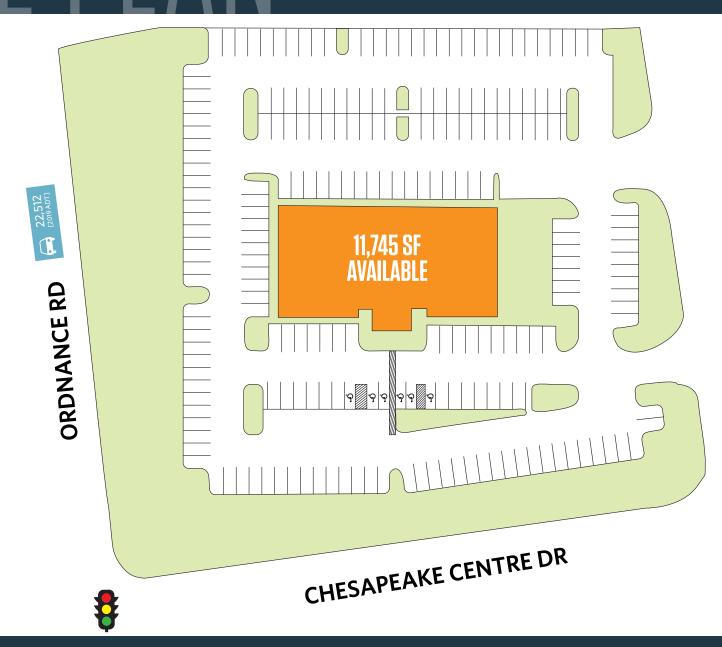

### FOR LEASE OR FOR SALE

- 11,745 SF second generation restaurant located on 2.79 acres.
- Located at a signalized intersection less than 0.25 miles away RT 2 and Ordnance Road.
- Large pylon sign available
- Direct exposure to Ordnance Road (22,512 ADT)

# SITE DI AN BURNIE, MD 21060, ANNE ARUNDEL COUNTY

GLEN BURNIE, MD 21060, ANNE ARUNDEL COUNTY