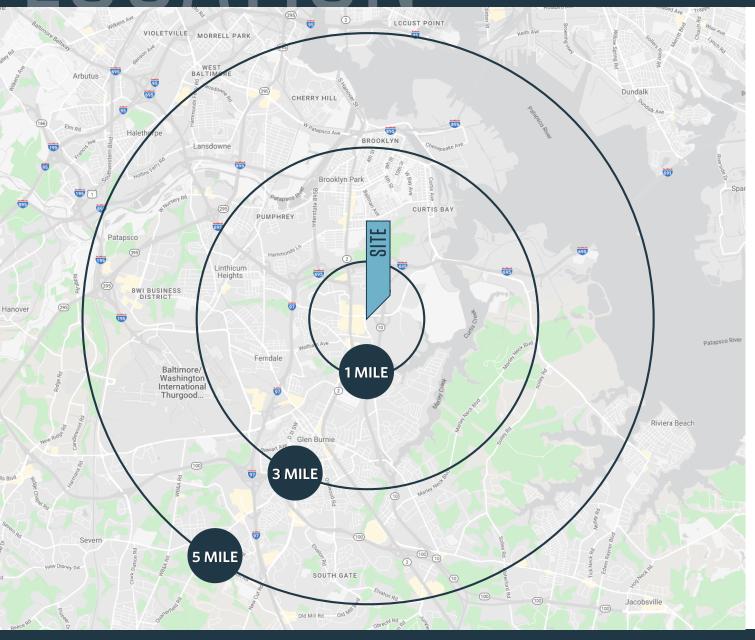

#### DEMOGRAPHICS | 2021:

1-MILE 3-MILE 5-MILE

Population

9,390 83,858 180,813

Daytime Population

12,189 37,661 96,859

Households

3,800 31,011 67,906

Average HH Income

\$73,267 \$92,056 \$88,453