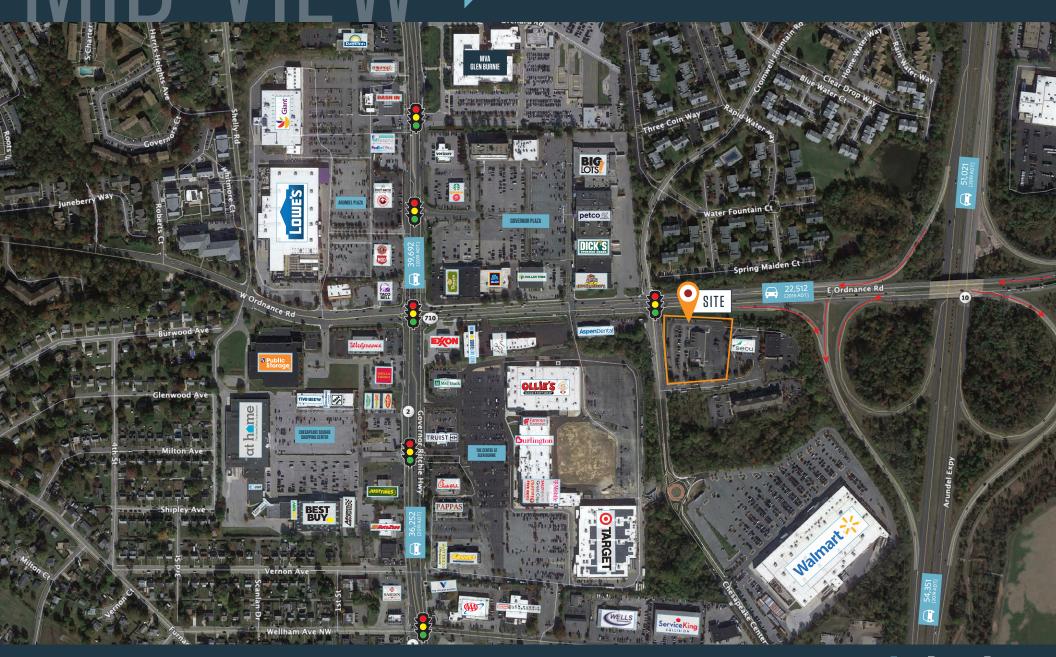

### **NEARBY RETAILERS**

#### TRAFFIC COUNTS | 2019:

Ordnance Rd. 22,512 ADT

Governor Ritchie Hwy [Rt. 2] 39,692 ADT