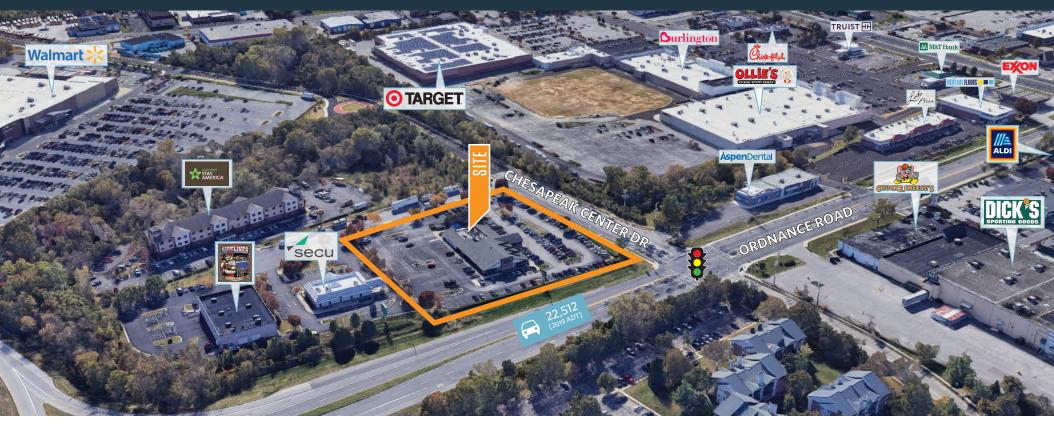

### FOR LEASE OR FOR SALE

- 11,745 SF second generation restaurant located on 2.79 acres.
- Located at a signalized intersection less than 0.25 miles away RT 2 and Ordnance Road.
- Large pylon sign available
- Direct exposure to Ordnance Road (22,512 ADT)

#### TRAFFIC COUNTS | 2019:

Ordnance Rd. 22,512 ADT

Governor Ritchie Hwy [Rt. 2] 39,692 ADT