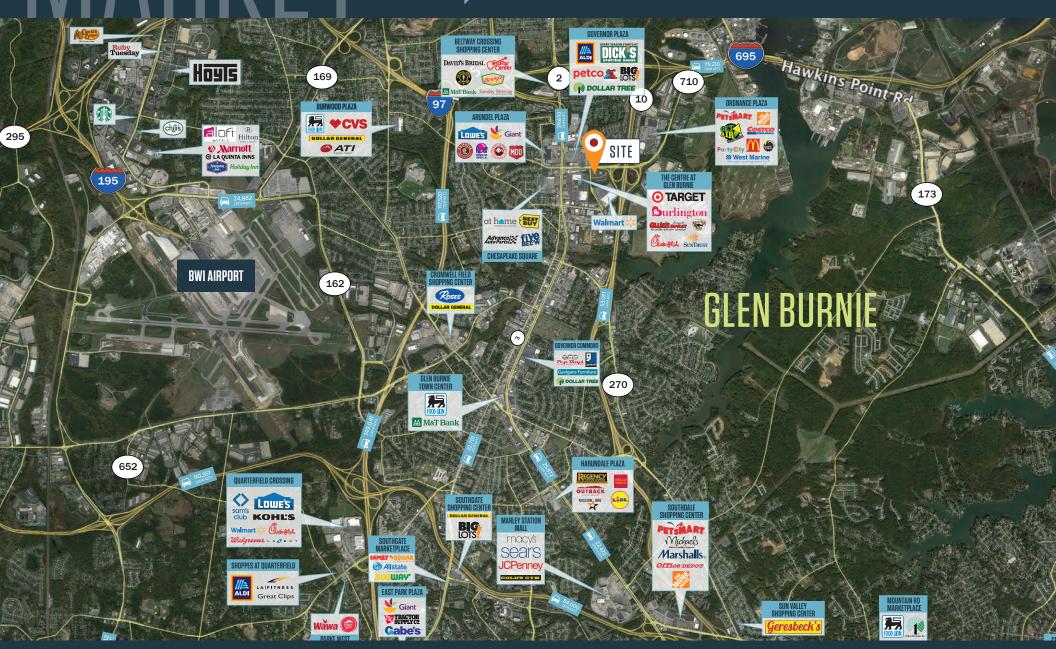

**NEARBY RETAILERS**













### FOR LEASE OR FOR SALE

- 11,745 SF second generation restaurant located on 2.79 acres.
- Located at a signalized intersection less than 0.25 miles away RT 2 and Ordnance Road.
- Large pylon sign available
- Direct exposure to Ordnance Road (22,512 ADT)

# 670

## 6701 CHESAPEAKE CENTER DRIVE

GLEN BURNIE, MD 21060, ANNE ARUNDEL COUNTY



#### DEMOGRAPHICS | 2021:

1-MILE 3-MILE 5-MILE

Population

9,390 83,858 180,813

Daytime Population

12,189 37,661 96,859

Households

3,800 31,011 67,906

Average HH Income

\$73,267 \$92,056 \$88,453

#### CLICK TO DOWNLOAD DEMOGRAPHIC REPORT

#### TRAFFIC COUNTS | 2019:

Ordnance Rd. 22,512 ADT

Governor Ritchie Hwy [Rt. 2] 39,692 ADT





# 6701 CHESAPEAKE CENTER DRIVE

GLEN BURNIE, MD 21060, ANNE ARUNDEL COUNT



**JOSH WEINER** 

jweiner@klnb.com | 703-268-2715

MICHAEL GINSBURG

mginsburg@klnb.com | 443-632-2041



## 6701 CHESAPEAKE CENTER DRIVE

GLEN BURNIE, MD 21060, ANNE ARUNDEL COUNT



**JOSH WEINER** 

jweiner@klnb.com | 703-268-2715

MICHAEL GINSBURG

mginsburg@klnb.com | 443-632-2041



# SITE DI AN BURNIE, MD 21060, ANNE ARUNDEL COUNTY









GLEN BURNIE, MD 21060, ANNE ARUNDEL COUNTY

### FOR MORE INFORMATION, PLEASE CONTACT:

#### **JOSH WEINER**

### **MICHAEL GINSBURG**

jweiner@klnb.com 703-268-2715

mginsburg@klnb.com 443-632-2041

100 West Road, Suite 505, Towson, MD 21204

### kinb.com







facebook.com/KLNB @KLNBLLC linkedin.com/company/klnb



**CLICK TO VIEW PROPERTY WEBSITE** 

While we have no reason to doubt the accuracy of any of the information supplied, we cannot,