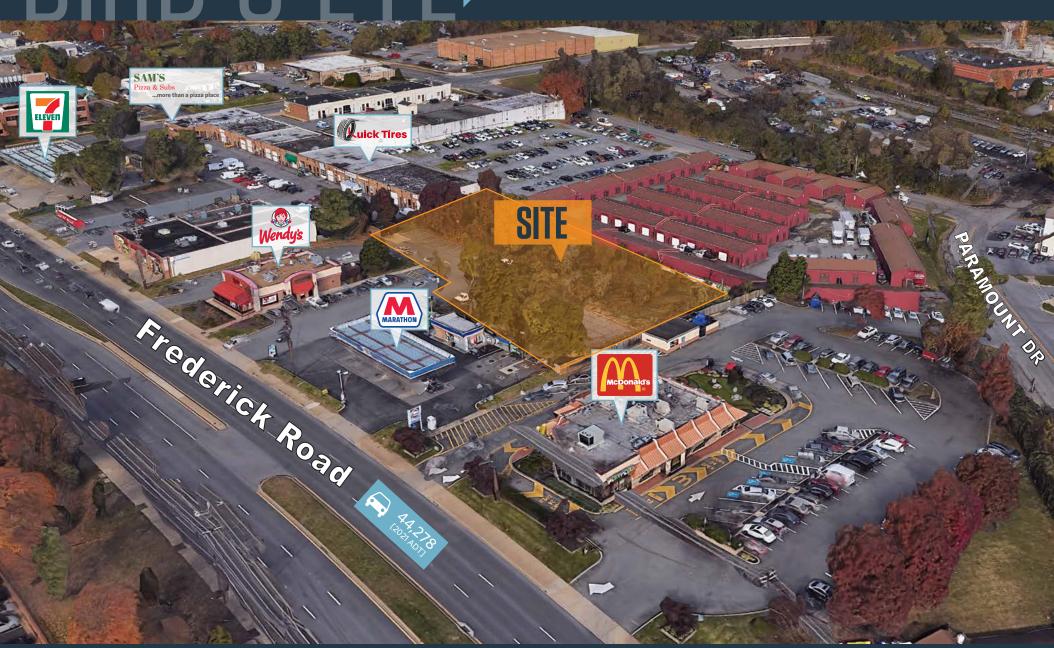

### **NEARBY TENANTS**

### PROPERTY DETAILS

- Approximately 1 acre of land for lease
- Conveniently located on Frederick Road (Route 355)
- Ideal for fast food, automotive, storage, medical or parking
- CR-2.0 Zoning
- 44,278 ADT on Frederick Road
- Cross access from adjacent properties