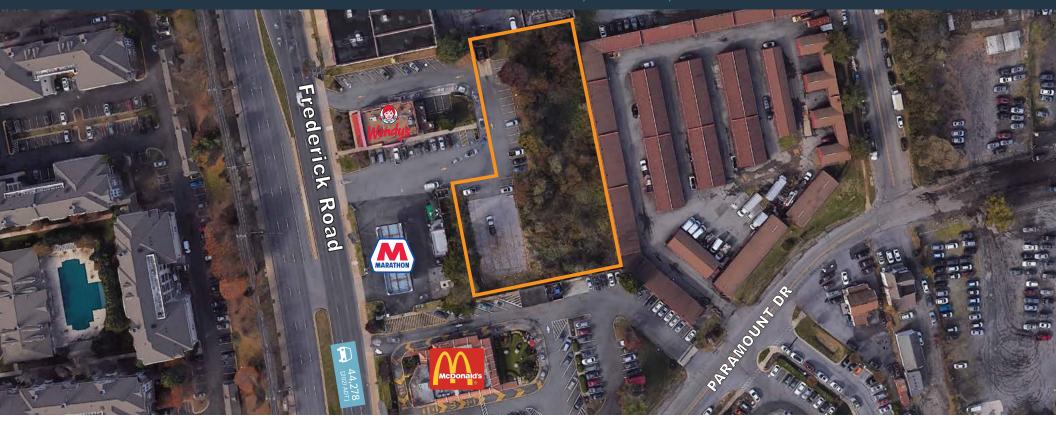

### PROPERTY DETAILS

- Approximately 1 acre of land for lease
- Conveniently located on Frederick Road (Route 355)
- Ideal for fast food, automotive, storage, medical or parking
- CR-2.0 Zoning
- 44,278 ADT on Frederick Road
- Cross access from adjacent properties