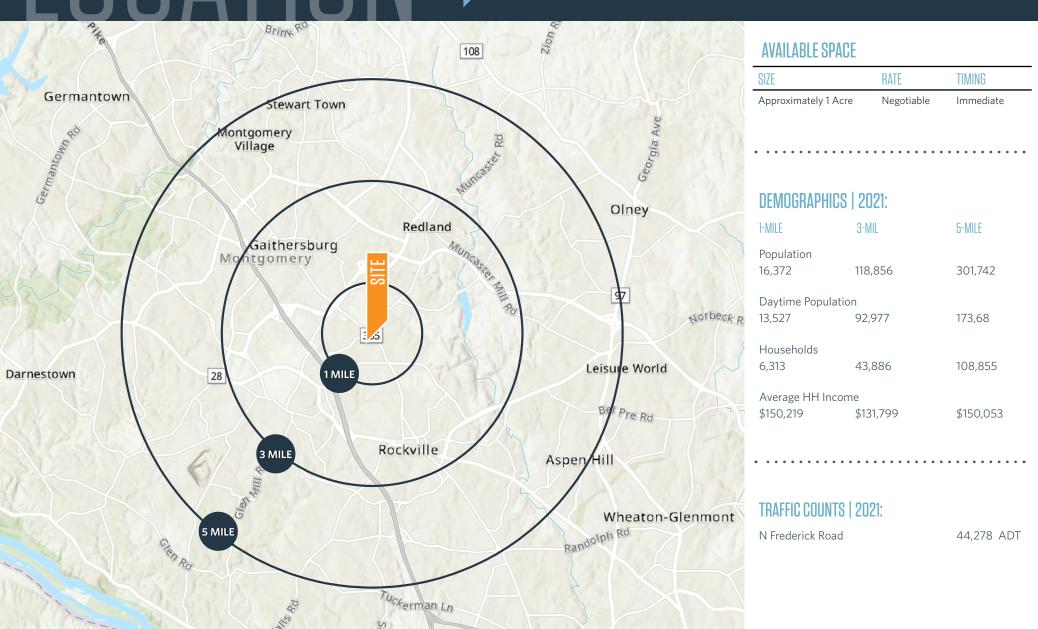

### PROPERTY DETAILS

- Approximately 1 acre of land for lease
- Conveniently located on Frederick Road (Route 355)
- Ideal for fast food, automotive, storage, medical or parking
- CR-2.0 Zoning
- 44,278 ADT on Frederick Road
- Cross access from adjacent properties