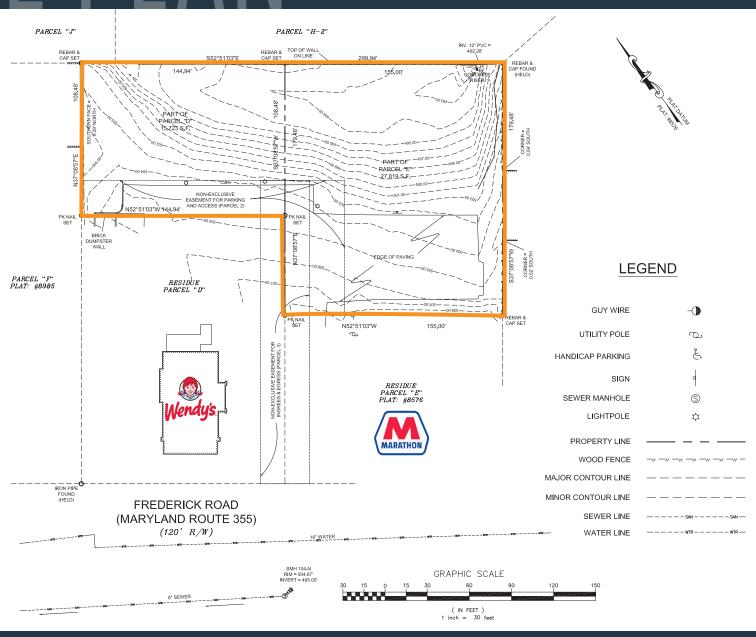

# SITE PLANI

### PROPERTY DETAILS

- Approximately 1 acre of land for lease
- Conveniently located on Frederick Road (Route 355)
- Ideal for fast food, automotive, storage, medical or parking
- CR-2.0 Zoning
- 44,278 ADT on Frederick Road
- Cross access from adjacent properties