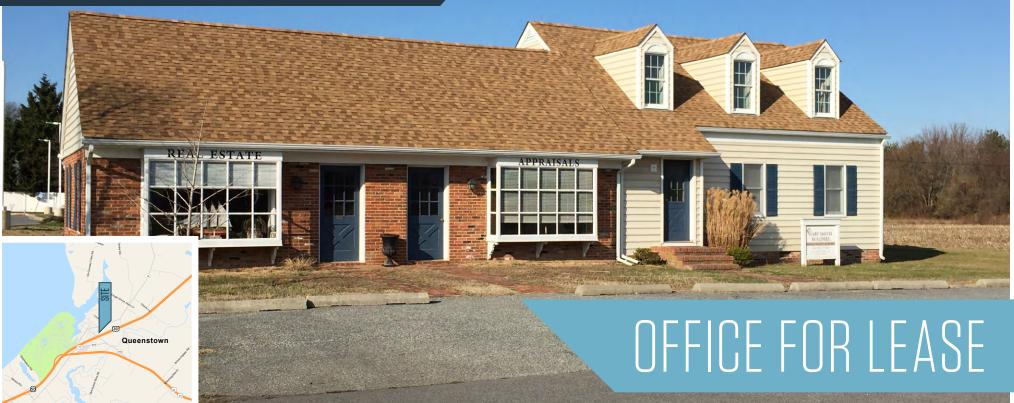

# 121 CLAY DRIVE

### 121 Clay Drive, Queenstown, MD 21658 Queen Anne's County

### **PROPERTY HIGHLIGHTS:**

- ±2,686 SF (divisible)
- 1st Floor: ±2,086 SF
- Second Floor: ±600 SF

- High traffic count 27,970 ADT
- Free-standing building
- Great mid-county location

Peter Dudley pdudley@klnb.com 443-632-2064