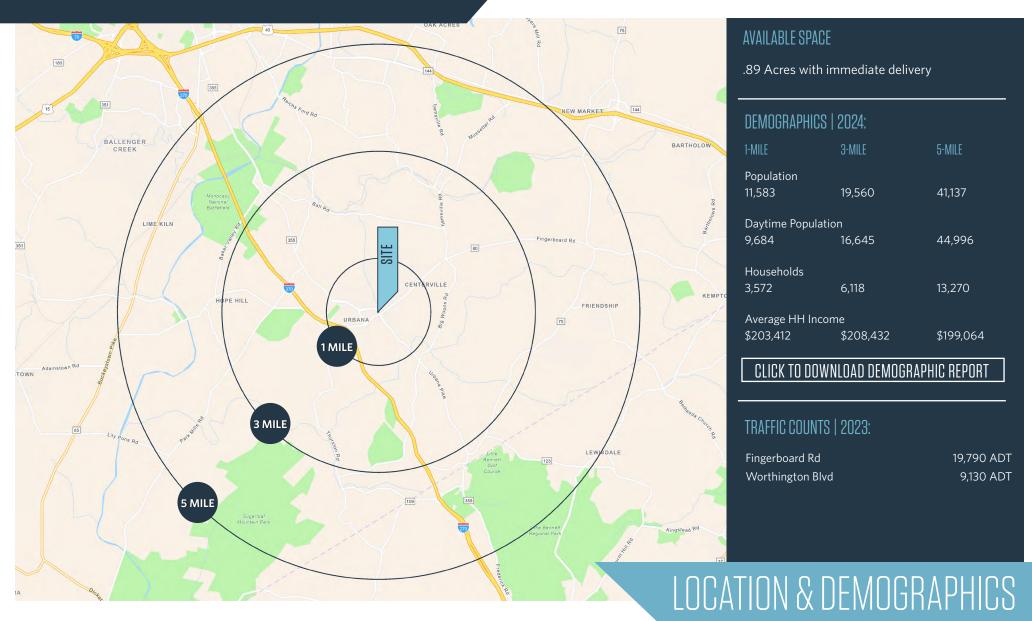

Worthington Blvd & Fingerboard Rd, Urbana, MD 21704 Frederick County

JOHN ROYAL FARMS

NEARBY:

- Pad Site for Sale or Lease
- Located at the signalized intersection of Fingerboard Rd & Worthington Blvd in Urbana, MD
- New development, last pad remaining
- Rare pad opportunity to join the fast-growing high income Urbana community

Worthington Blvd & Fingerboard Rd, Urbana, MD 21704 Frederick County

100 West Road, Suite 505 Towson, MD 21204 **klnb.com** 

Worthington Blvd & Fingerboard Rd, Urbana, MD 21704 Frederick County

Worthington Blvd & Fingerboard Rd, Urbana, MD 21704 Frederick County