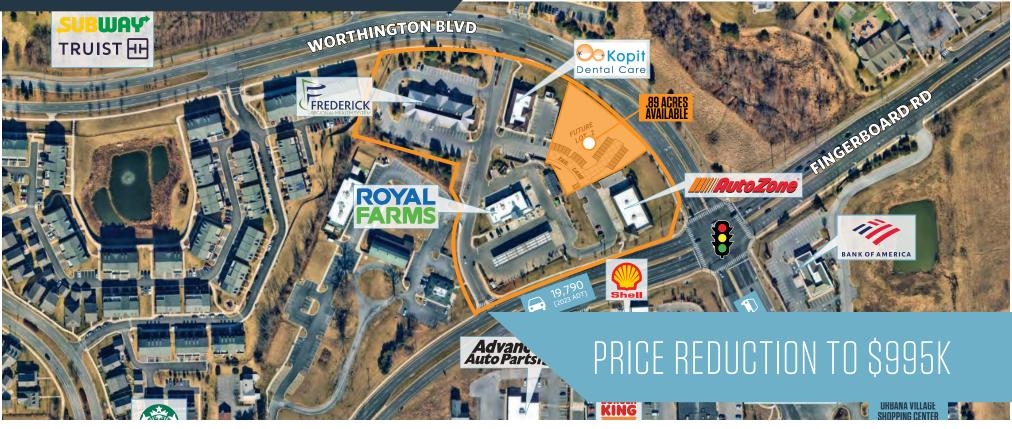

Worthington Blvd & Fingerboard Rd, Urbana, MD 21704 Frederick County

JOHN ROYAL FARMS

NEARBY:

- Pad Site for Sale or Lease
- Located at the signalized intersection of Fingerboard Rd & Worthington Blvd in Urbana, MD
- New development, last pad remaining
- Rare pad opportunity to join the fast-growing high income Urbana community

Worthington Blvd & Fingerboard Rd, Urbana, MD 21704 Frederick County

SITE PLAN

Worthington Blvd & Fingerboard Rd, Urbana, MD 21704 **Frederick County** 