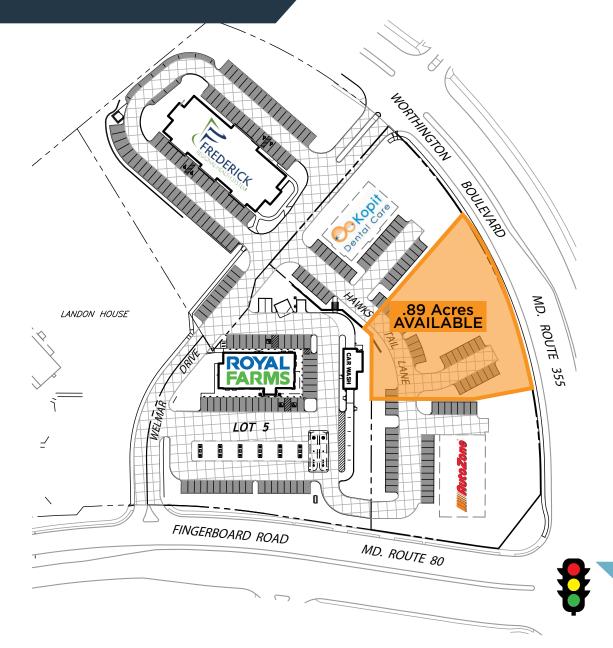

Worthington Blvd & Fingerboard Rd, Urbana, MD 21704 Frederick County

SITE PLAN

Worthington Blvd & Fingerboard Rd, Urbana, MD 21704 **Frederick County** 