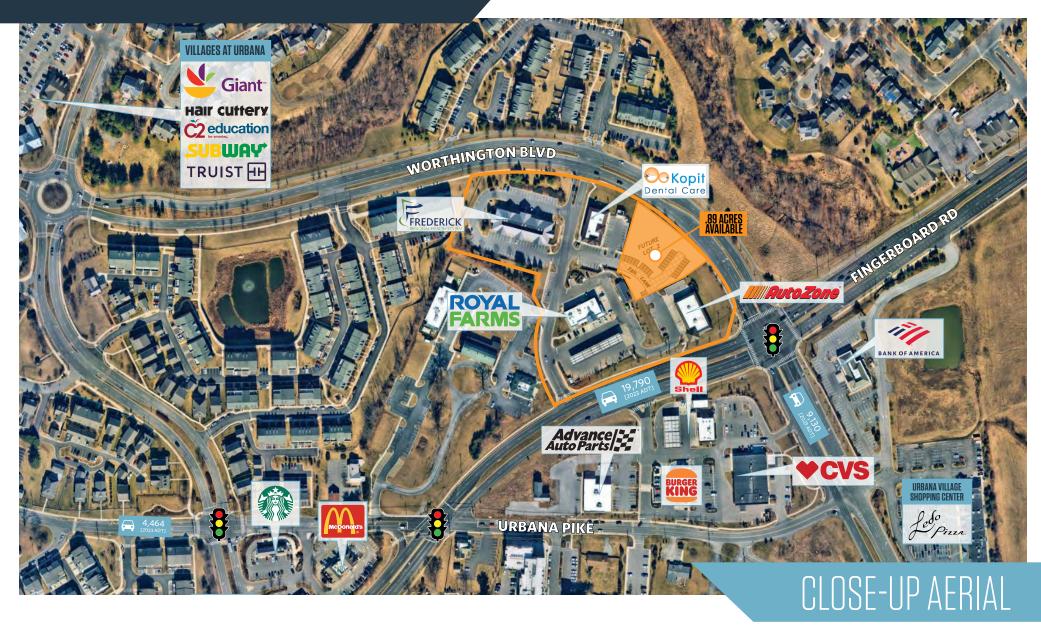

Worthington Blvd & Fingerboard Rd, Urbana, MD 21704 Frederick County

100 West Road, Suite 505 Towson, MD 21204 **klnb.com** 

Worthington Blvd & Fingerboard Rd, Urbana, MD 21704 Frederick County

Worthington Blvd & Fingerboard Rd, Urbana, MD 21704 Frederick County