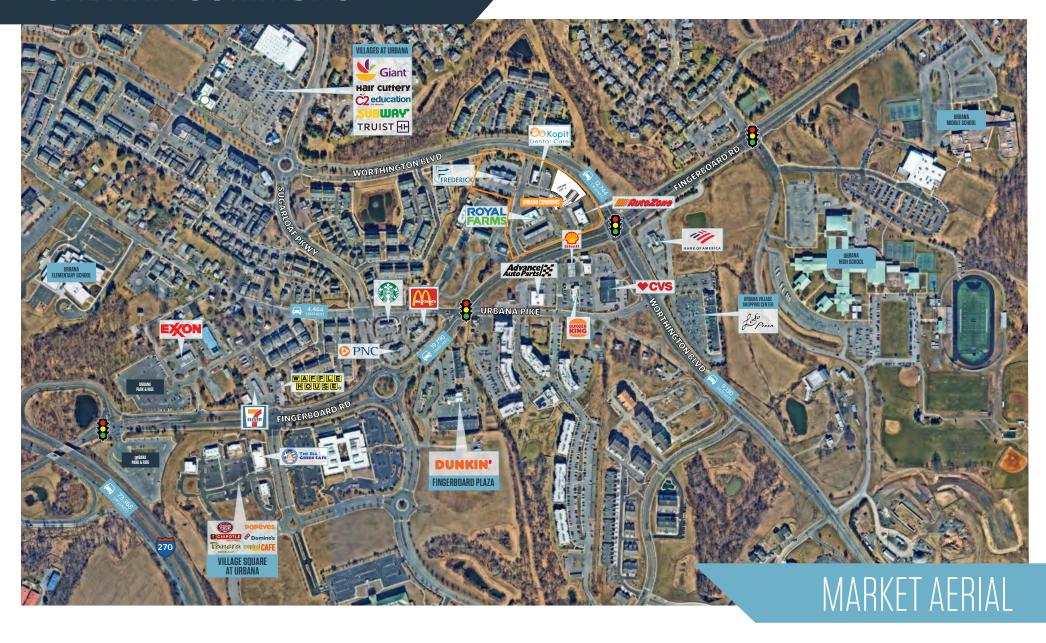

Worthington Blvd & Fingerboard Rd, Urbana, MD 21704 Frederick County

100 West Road, Suite 505 Towson, MD 21204 **klnb.com** 

Worthington Blvd & Fingerboard Rd, Urbana, MD 21704 Frederick County

Worthington Blvd & Fingerboard Rd, Urbana, MD 21704 Frederick County