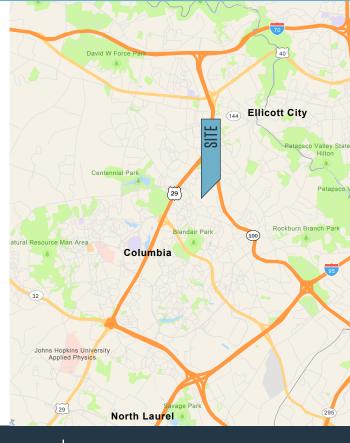

## Nklnb

9256 Bendix Road, Columbia, Suite 103, MD 21045 Howard County

#### ADJACENT TO NEW COURTHOUSE

## OFFICE CONDO FOR SALE OR LEASE

#### **PROPERTY HIGHLIGHTS**