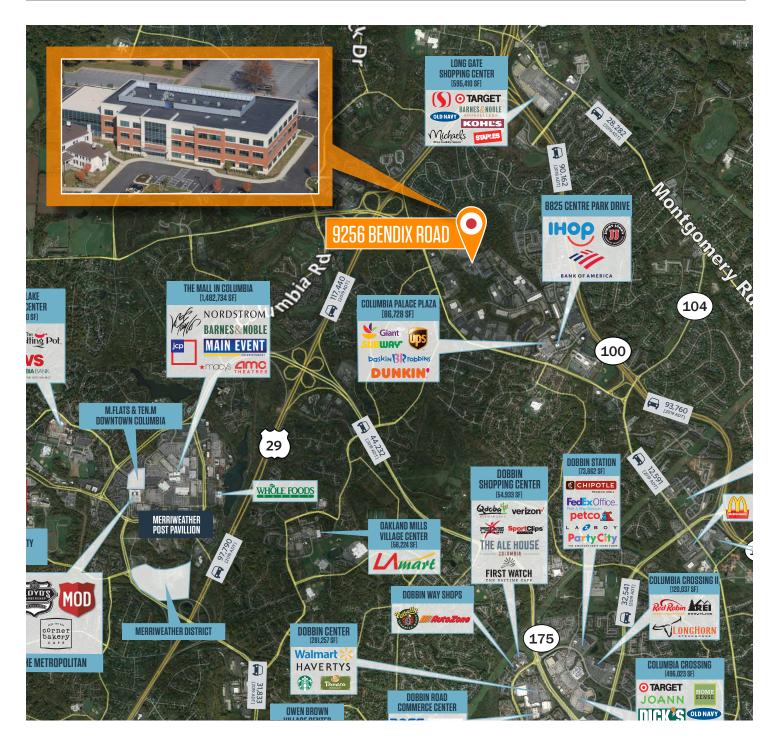

#### PHOTOS

9881 Broken Land Pkwy, #300 Columbia, MD 21046 **klnb.com** 

### 9256 BENDIX ROAD Suite 103, Columbia, MD 21045 | Howard County