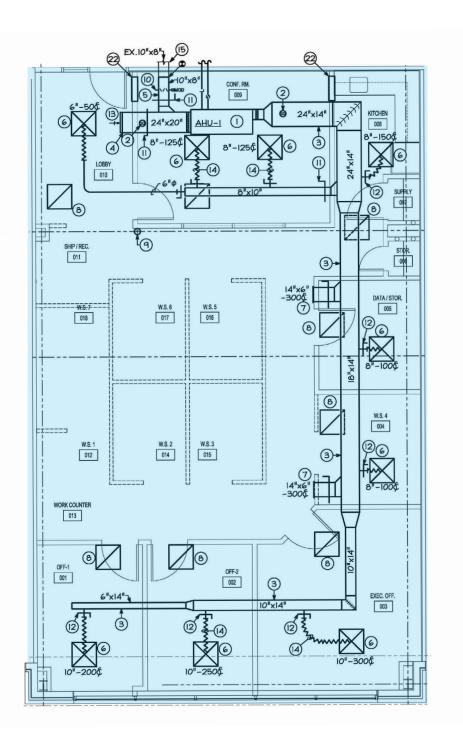

### 9256 BENDIX ROAD Suite 103, Columbia, MD 21045 I Howard County

#### FLOOR PLAN | SUITE 103

Austin Eber aeber@klnb.com 443-574-1414