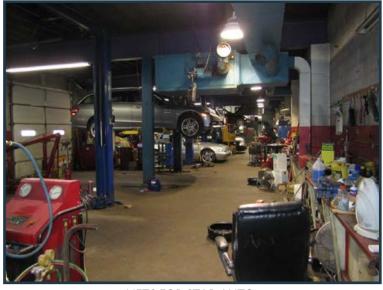

# PHOTOS

### 1020-1024 YORK ROAD

TOWSON, MD 21204, BALTIMORE COUNTY

SHOWROOM AREA

GARAGE/WORK AREA

LIFTS FOR STAR AUTO

VIEW NORTH ON YORK RD (SUBJECT FRONTAGE AT LEFT)

TOWSON, MD 21204, BALTIMORE COUNTY