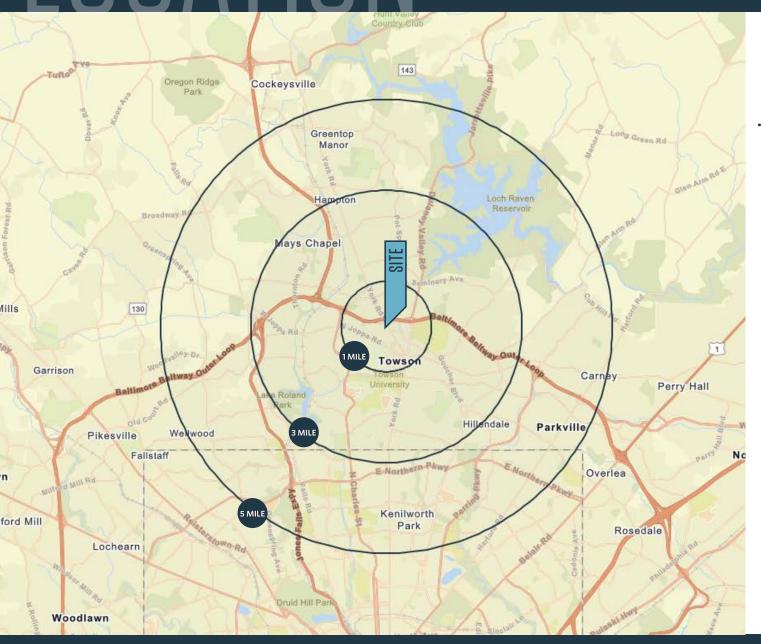

#### **AVAILABILITY:**

0.79 acres or 34,414 SF

DEMOGRAPHICS | 2021:

3-MILE 5-MILE

Population

1-MILE

19,240 91,981 261,034

Daytime Population

25,958 70,888 134,692

Households

8,160 35,723 104,903

Average HH Income

\$98,382 \$126,535 \$112,258

CLICK TO DOWNLOAD DEMOGRAPHIC REPORT

TRAFFIC COUNTS | 2019:

York Road 41.891 ADT