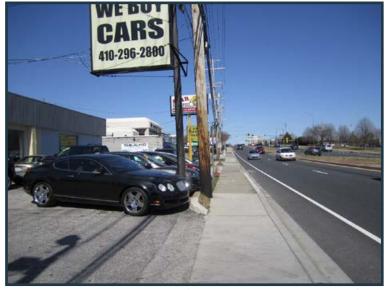

# PHOTOS

### 1020-1024 YORK ROAD

TOWSON, MD 21204, BALTIMORE COUNTY

SHOWROOM AREA

GARAGE/WORK AREA

LIFTS FOR STAR AUTO

VIEW NORTH ON YORK RD (SUBJECT FRONTAGE AT LEFT)

TOWSON, MD 21204, BALTIMORE COUNTY