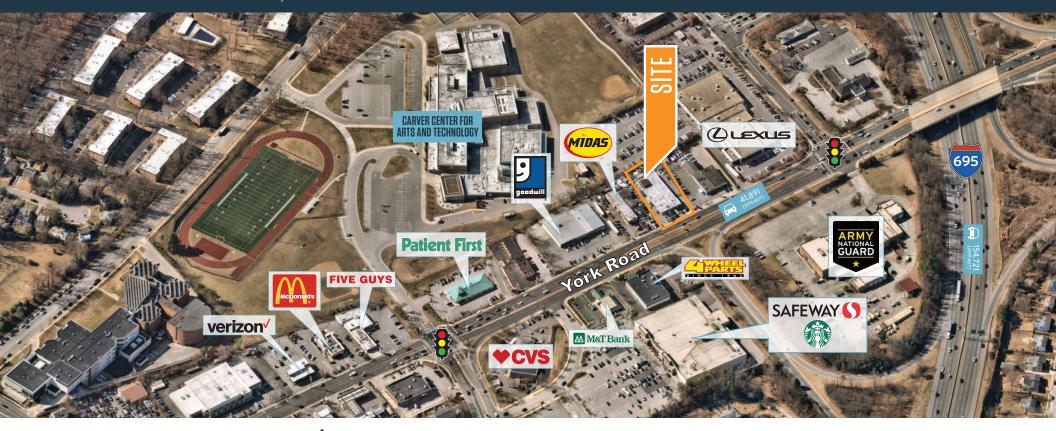

### **NEARBY RETAIL**

TOWSON TOWN

### PROPERTY FOR SALE

- Rare opportunity to own in a highly sought after Towson/York Road trade area.
- Regionally located just south of the York Road/I-695 major intersection.
- 10,350 SF free standing building with two spaces utilizing 8,350 SF and 2,000 SF with parking.
- Land size .79 acres or 34,414 SF. Measurements 156 x 200. Zoned BR Baltimore County.
- Two prominent pylon signs on York Road providing for high visibility.
- Perfect for user or investor.
- Sale price: \$2,395,000