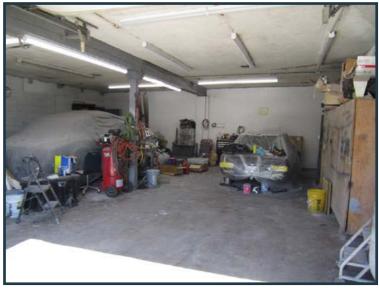

# PHOTOS

### 1020-1024 YORK ROAD

TOWSON, MD 21204, BALTIMORE COUNTY

SHOWROOM AREA

GARAGE/WORK AREA

LIFTS FOR STAR AUTO

VIEW NORTH ON YORK RD (SUBJECT FRONTAGE AT LEFT)

TOWSON, MD 21204, BALTIMORE COUNTY