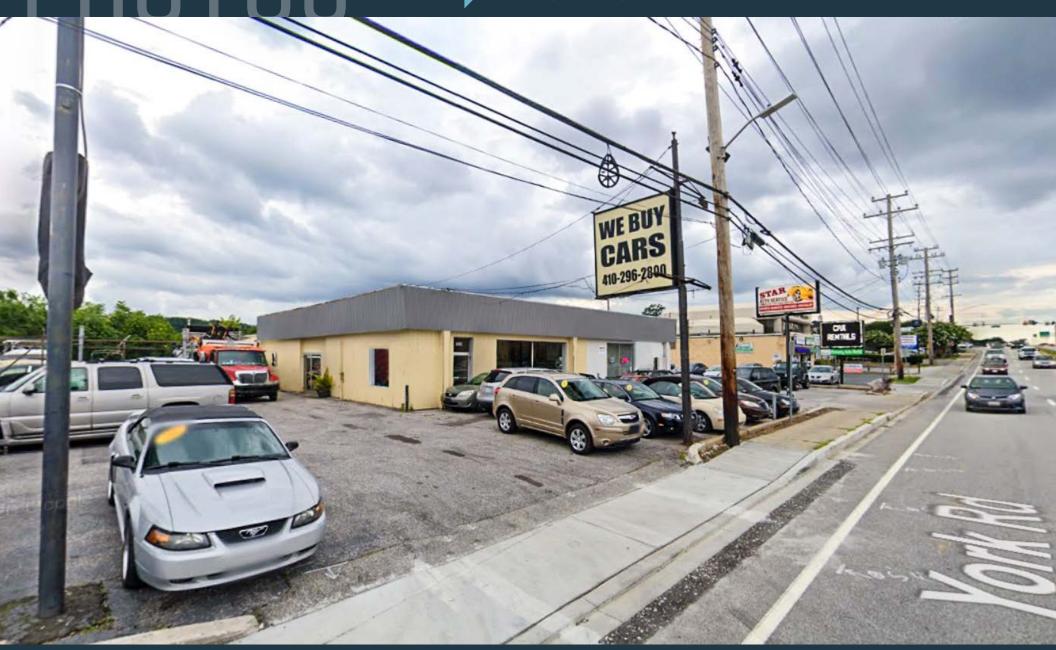

# PHOTOS

### 1020-1024 YORK ROAD

TOWSON, MD 21204, BALTIMORE COUNTY

SHOWROOM AREA

GARAGE/WORK AREA

LIFTS FOR STAR AUTO

VIEW NORTH ON YORK RD (SUBJECT FRONTAGE AT LEFT)

TOWSON, MD 21204, BALTIMORE COUNTY