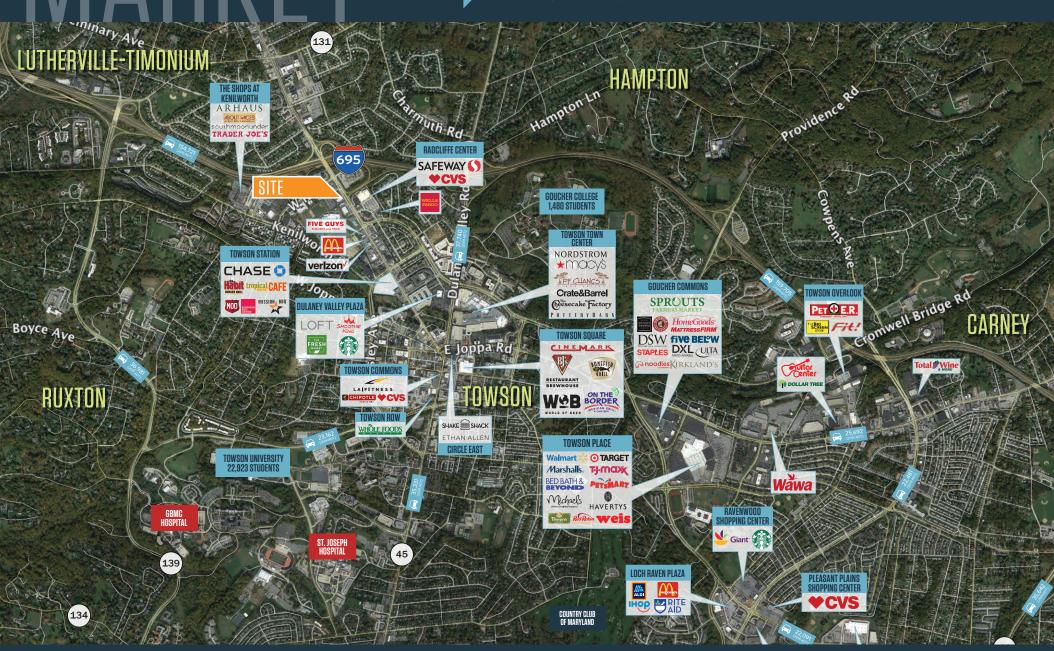

lly located just south of the York Road/I-695 major intersection.
- 10,350 SF free standing building with two spaces utilizing 8,350 SF and 2,000 SF with parking.
- Land size .79 acres or 34,414 SF. Measurements 156 x 200. Zoned BR Baltimore County.
- Two prominent pylon signs on York Road providing for high visibility.
- Perfect for user or investor.
- Sale price: \$2,395,000

TOWSON, MD 21204, BALTIMORE COUNTY



#### **AVAILABILITY:**

0.79 acres or 34,414 SF

DEMOGRAPHICS | 2021:

3-MILE 5-MILE

Population

1-MILE

19,240 91,981 261,034

Daytime Population

25,958 70,888 134,692

Households

8,160 35,723 104,903

Average HH Income

\$98,382 \$126,535 \$112,258

CLICK TO DOWNLOAD DEMOGRAPHIC REPORT

TRAFFIC COUNTS | 2019:

York Road 41.891 ADT







TOWSON, MD 21204, BALTIMORE COUNTY



**PATRICK MILLER** 

pmiller@klnb.com | 443-632-2042

MICHAEL PATZ

mpatz@klnb.com | 443-632-2043



# 1020-1024 YORK ROAD TOWSON, MD 21204, BALTIMORE COUNTY



**PATRICK MILLER** 

pmiller@klnb.com | 443-632-2042

MICHAEL PATZ

mpatz@klnb.com | 443-632-2043



TOWSON, MD 21204, BALTIMORE COUNTY



**PATRICK MILLER** 

pmiller@klnb.com | 443-632-2042

MICHAEL PATZ

mpatz@klnb.com | 443-632-2043



# PHOTOS

### 1020-1024 YORK ROAD

TOWSON, MD 21204, BALTIMORE COUNTY



SHOWROOM AREA



GARAGE/WORK AREA



LIFTS FOR STAR AUTO



VIEW NORTH ON YORK RD (SUBJECT FRONTAGE AT LEFT)



TOWSON, MD 21204, BALTIMORE COUNTY





### 1020-1024 YORK ROAD kInb TOWSON, MD 21204, BALTIMORE COUNTY

### FOR MORE INFORMATION, PLEASE CONTACT:

#### **PATRICK MILLER**

**MICHAEL PATZ** 

pmiller@klnb.com 443