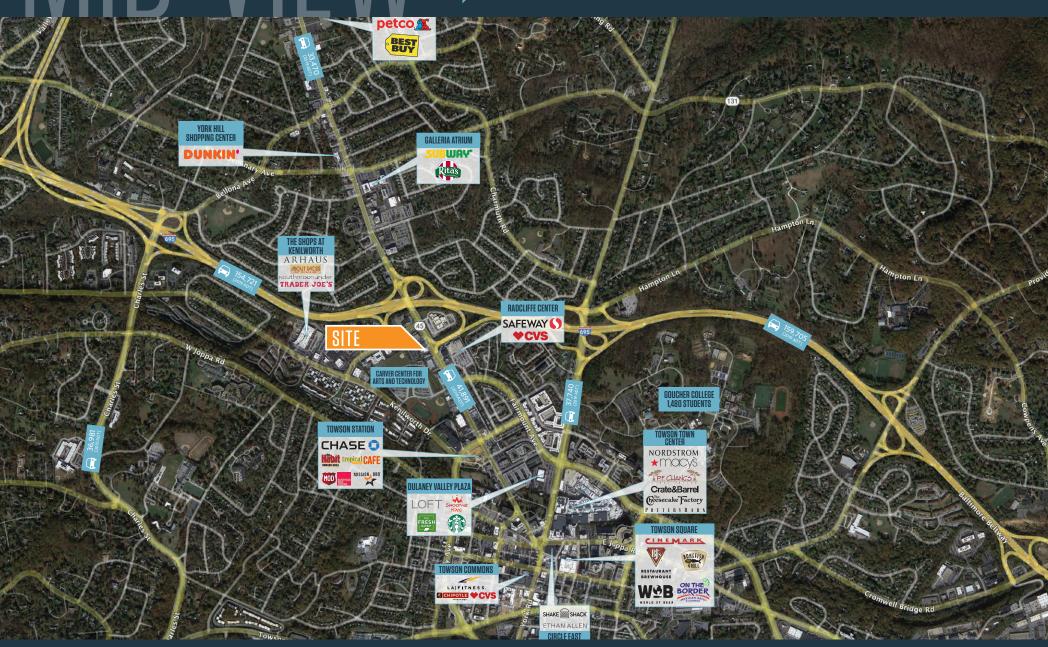

.
- Land size .79 acres or 34,414 SF. Measurements 156 x 200. Zoned BR Baltimore County.
- Two prominent pylon signs on York Road providing for high visibility.
- Perfect for user or investor.
- Sale price: \$2,395,000

TOWSON, MD 21204, BALTIMORE COUNTY



#### **AVAILABILITY:**

0.79 acres or 34,414 SF

DEMOGRAPHICS | 2021:

3-MILE 5-MILE

Population

1-MILE

19,240 91,981 261,034

Daytime Population

25,958 70,888 134,692

Households

8,160 35,723 104,903

Average HH Income

\$98,382 \$126,535 \$112,258

CLICK TO DOWNLOAD DEMOGRAPHIC REPORT

TRAFFIC COUNTS | 2019:

York Road 41.891 ADT







TOWSON, MD 21204, BALTIMORE COUNTY



**PATRICK MILLER** 

pmiller@klnb.com | 443-632-2042

MICHAEL PATZ

mpatz@klnb.com | 443-632-2043



# 1020-1024 YORK ROAD TOWSON, MD 21204, BALTIMORE COUNTY



**PATRICK MILLER** 

pmiller@klnb.com | 443-632-2042

MICHAEL PATZ

mpatz@klnb.com | 443-632-2043



TOWSON, MD 21204, BALTIMORE COUNTY



**PATRICK MILLER** 

pmiller@klnb.com | 443-632-2042

MICHAEL PATZ

mpatz@klnb.com | 443-632-2043



# PHOTOS

### 1020-1024 YORK ROAD

TOWSON, MD 21204, BALTIMORE COUNTY



SHOWROOM AREA



GARAGE/WORK AREA



LIFTS FOR STAR AUTO



VIEW NORTH ON YORK RD (SUBJECT FRONTAGE AT LEFT)



TOWSON, MD 21204, BALTIMORE COUNTY





### 1020-1024 YORK ROAD kInb TOWSON, MD 21204, BALTIMORE COUNTY

### FOR MORE INFORMATION, PLEASE CONTACT:

#### **PATRICK MILLER**

**MICHAEL PATZ** 

pmiller@klnb.com 443-632-2042

mpatz@klnb.com 443-632-2043

100 West Road, Suite 505, Towson, MD 21204

### kinb.com







facebook.com/KLNB @KLNBLLC linkedin.com/company/klnb



*