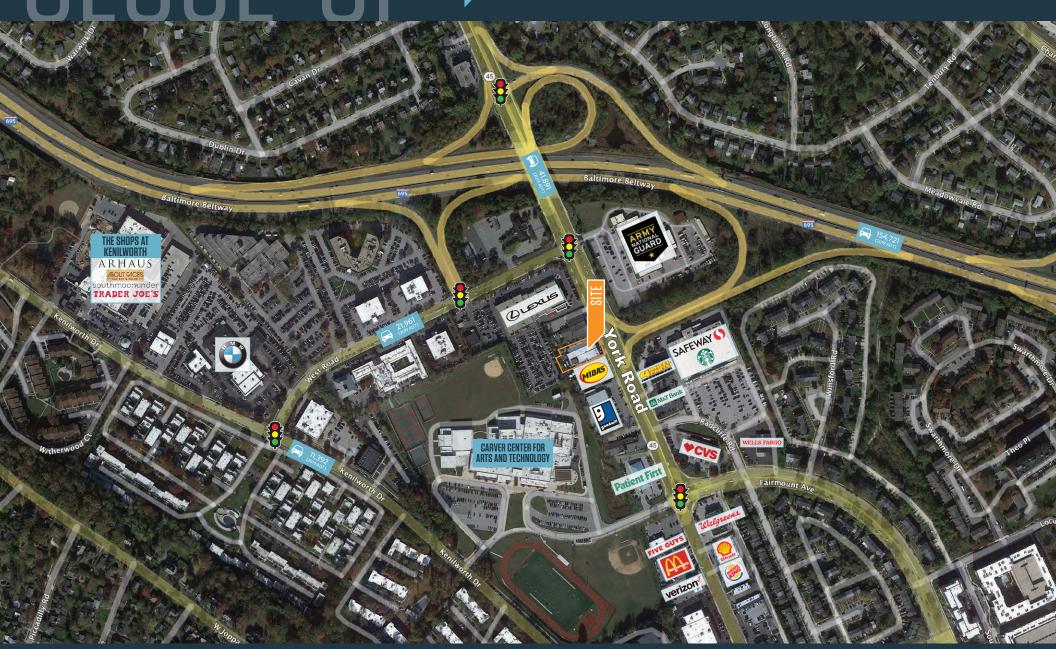

### **NEARBY RETAIL**

TOWSON TOWN

### PROPERTY FOR SALE

- Rare opportunity to own in a highly sought after Towson/York Road trade area.
- Regionally located just south of the York Road/I-695 major intersection.
- 10,350 SF free standing building with two spaces utilizing 8,350 SF and 2,000 SF with parking.
- Land size .79 acres or 34,414 SF. Measurements 156 x 200. Zoned BR Baltimore County.
- Two prominent pylon signs on York Road providing for high visibility.
- Perfect for user or investor.
- Sale price: \$2,395,000

#### **AVAILABILITY:**

0.79 acres or 34,414 SF

DEMOGRAPHICS | 2021:

3-MILE 5-MILE

Population

1-MILE

19,240 91,981 261,034

Daytime Population

25,958 70,888 134,692

Households

8,160 35,723 104,903

Average HH Income

\$98,382 \$126,535 \$112,258

CLICK TO DOWNLOAD DEMOGRAPHIC REPORT

TRAFFIC COUNTS | 2019:

York Road 41.891 ADT