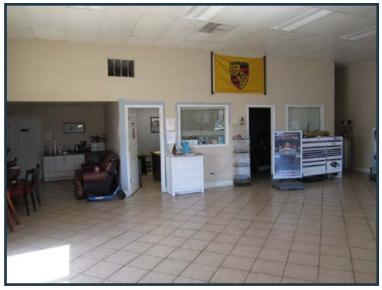

# PHOTOS

### 1020-1024 YORK ROAD

TOWSON, MD 21204, BALTIMORE COUNTY

SHOWROOM AREA

GARAGE/WORK AREA

LIFTS FOR STAR AUTO

VIEW NORTH ON YORK RD (SUBJECT FRONTAGE AT LEFT)

TOWSON, MD 21204, BALTIMORE COUNTY