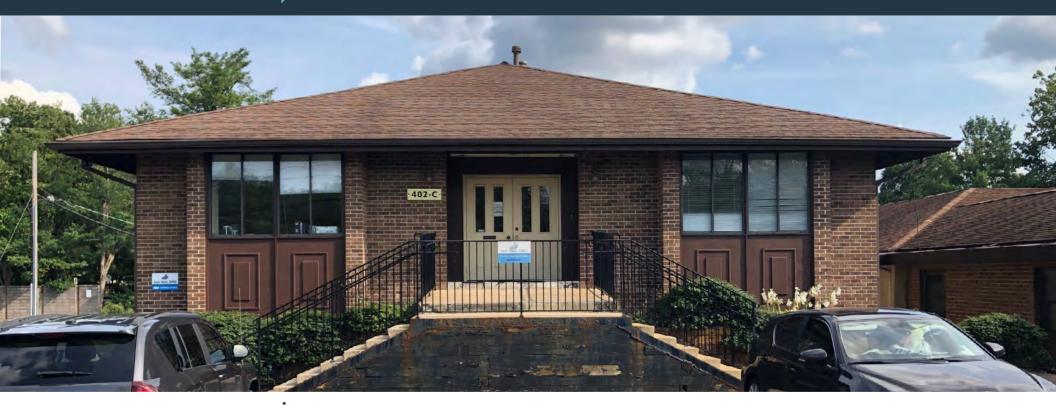

#### OFFICE FOR LEASE

- 2<sup>nd</sup> generation dental office available on lower level.
- \$30.00 PSF full-service gross.
- Small free-standing office building located in the heart of Vienna at the corner of Maple Ave and Wade Hampton Dr (access off of Wade Hampton Dr).
- Ample parking available at a parking ratio of 5.9/1000.
- Pylon signage available.
- Zoned C-1 (Local Commercial) in the Town of Vienna.