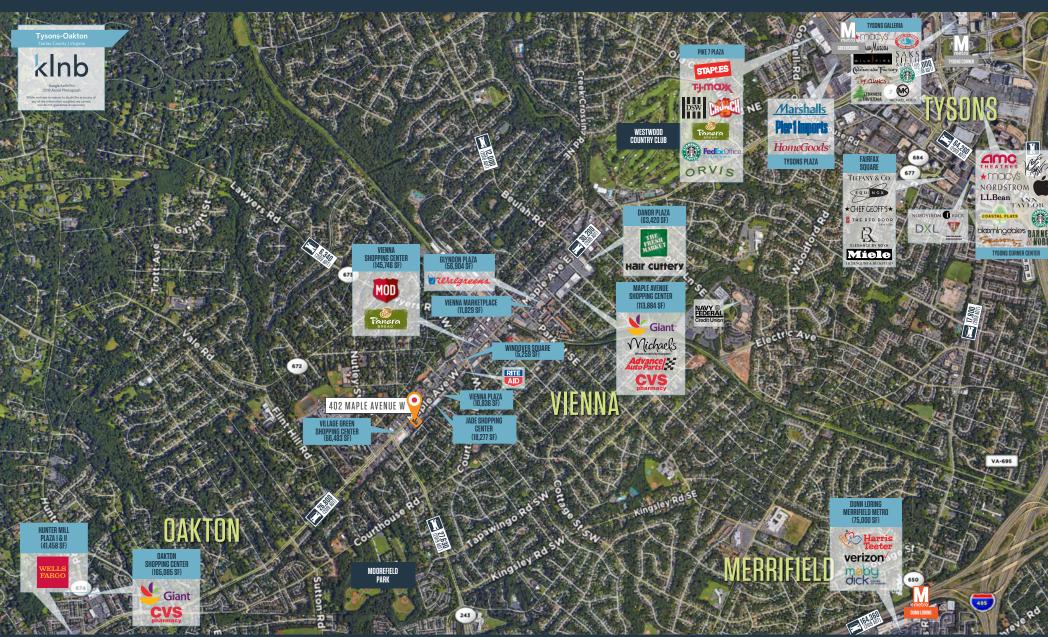

## klnb

### **402 MAPLE AVENUE WEST**

/IENNA, VA 22180



#### SIGNAGE AVAILABLE



#### OFFICE FOR LEASE

- 2<sup>nd</sup> generation dental office available on lower level.
- \$30.00 PSF full-service gross.
- Small free-standing office building located in the heart of Vienna at the corner of Maple Ave and Wade Hampton Dr (access off of Wade Hampton Dr).
- Ample parking available at a parking ratio of 5.9/1000.
- Pylon signage available.
- Zoned C-1 (Local Commercial) in the Town of Vienna.

# 402 MAPLE AVENUE WEST VIENNA, VA 22180





### AMMENITY AERIAL

#### **402 MAPLE AVENUE WEST**

VIENNA, VA 22180





# 402 MAPLE AVENUE WEST

#### FOR MORE INFORMATION, PLEASE CONTACT: **CRAIG S. CHENEY** ccheney@klnb.com 703-268-2705 8065 Leesburg Pike, Suite 700, Tysons, VA 22182 kinb.com facebook.com/KLNB @KLNBLLC linkedin.com/company/klnb **CLICK TO VIEW PROPERTY WEBSITE**

While we have no reason to doubt the accuracy of any of the information supplied, we cannot, and do not, guarantee its accuracy. All information should be independently verified prior to a purchase or lease of the property. We are not responsible for errors, omissions, misuse, or misinterpretation of information contained herein and make no warranty of any kind, express or implied, with respect to the property or any other matters.