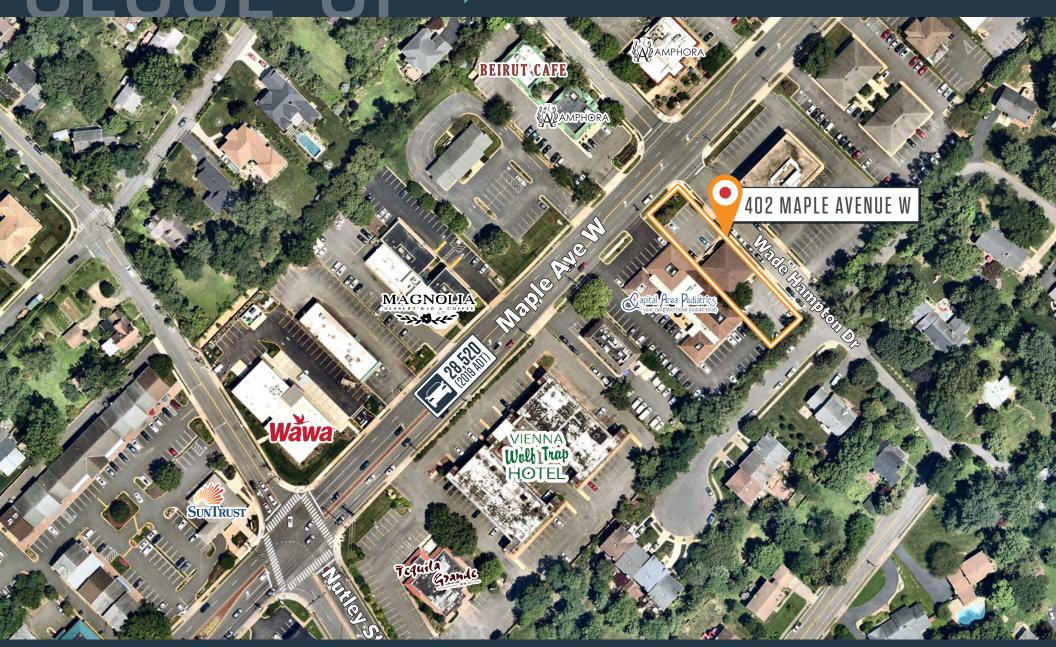

#### OFFICE FOR LEASE

- 2<sup>nd</sup> generation dental office available on lower level.
- \$30.00 PSF full-service gross.
- Small free-standing office building located in the heart of Vienna at the corner of Maple Ave and Wade Hampton Dr (access off of Wade Hampton Dr).
- Ample parking available at a parking ratio of 5.9/1000.
- Pylon signage available.
- Zoned C-1 (Local Commercial) in the Town of Vienna.