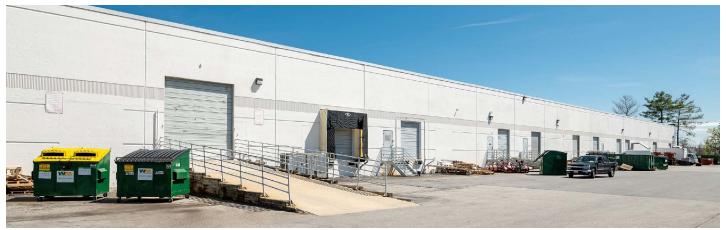

## NIkInb

11900 Baltimore Avenue, Beltsville, MD 20705 Prince George's County

### **PROPERTY HIGHLIGHTS:**

#### **Suite Highlights**

- 15,152 SF End-Cap Space for Sublease- Below Market Rate
- Term through April 30, 2025; Available within 60 Days
- \$9.50 NNN
- Approximately 3,500 SF of office
- 1 dock and 1 ramped drive-In; ability to add up to 2 additional docks
- 21' clear ceiling height
- 3/1000 SF parking ratio
- 277/480v power

# FOR SUBLEASE



9881 Broken Land Pkwy, #300 Columbia, MD 21046 **klnb.com** 

Spence Daw sdaw@klnb.com 443-574-1429

### 11900 BALTIMORE AVE Beltsville, MD 20705 I Prince George's County

### FLOOR PLAN





Spence Daw sdaw@klnb.com 443-574-1429

# Nakinb

### PHOTOS







9881 Broken Land Pkwy, #300 Columbia, MD 21046 **klnb.com** 

## 11900 BALTIMORE AVE Beltsville, MD 20705 I Prince George's County

## Nklnb

#### MARKET AERIAL



While we have no reason to doubt the accuracy of any of the information supplied, we cannot, and do not, guarantee its accuracy. All information should be independently verified prior to a purchase or lease of the property. We are not responsible for errors, omissions, misuse, or misinterpretation of information contained herein and make no warranty of any kind, express or implied, with respect to the property or any other matters.

Spence Daw sdaw@klnb.com 443-574-1429 9881 Broken Lane Pkwy, #300 Columbia, MD 21046 **klnb.com**