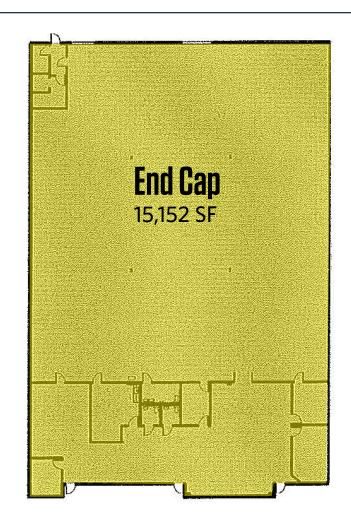

### FLOOR PLAN

Spence Daw sdaw@klnb.com 443-574-1429

#### **Suite Highlights**

- 15,152 SF End-Cap Space for Sublease- Below Market Rate
- Term through April 30, 2025; Available within 60 Days
- \$9.50 NNN
- Approximately 3,500 SF of office
- 1 dock and 1 ramped drive-In; ability to add up to 2 additional docks
- 21' clear ceiling height
- 3/1000 SF parking ratio
- 277/480v power