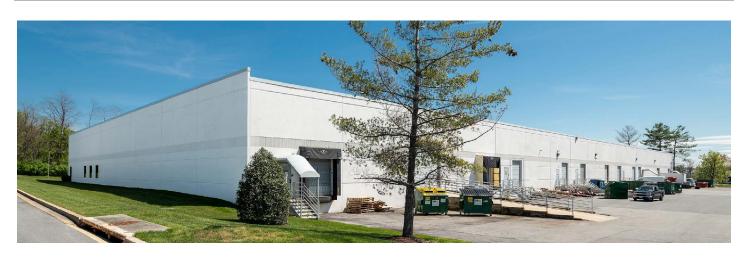

## NIkInb

11900 Baltimore Avenue, Beltsville, MD 20705 Prince George's County

### **PROPERTY HIGHLIGHTS:**

#### **Suite Highlights**

- 15,152 SF End-Cap Space for Sublease- Below Market Rate
- Term through April 30, 2025; Available within 60 Days
- \$9.50 NNN
- Approximately 3,500 SF of office
- 1 dock and 1 ramped drive-In; ability to add up to 2 additional docks
- 21' clear ceiling height
- 3/1000 SF parking ratio
- 277/480v power

# FOR SUBLEASE



9881 Broken Land Pkwy, #300 Columbia, MD 21046 **klnb.com** 

Spence Daw sdaw@klnb.com 443-574-1429

### 11900 BALTIMORE AVE Beltsville, MD 20705 I Prince George's County

### FLOOR PLAN





Spence Daw sdaw@klnb.com 443-574-1429

# Nakinb

### PHOTOS







9881 Broken Land Pkwy, #300 Columbia, MD 21046 **klnb.com** 

## 11900 BALTIMORE AVE Beltsville, MD 20705 I Prince George's County

## Nklnb

#### MARKET AERIAL



While we have no reason to doubt the accuracy of any of the information supplied, we cannot, and do not, guarantee its accuracy. All information should be independently verified prior to a purchase or lease of the property. We are not responsible for errors, omissions, misuse, or misinterpretation of information contained herein and make no warranty of any kind, express or implied, with respect to the property or any other matters.

Spence Daw sdaw@klnb.com 443-574-1429 9881 Broken Lane Pkwy, #300 Columbia, MD 21046 **klnb.com**