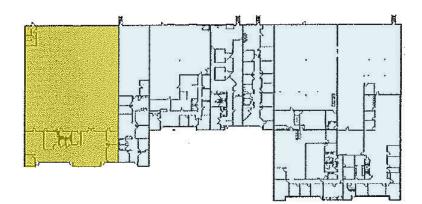

## NIkInb

11900 Baltimore Avenue, Beltsville, MD 20705 Prince George's County

### **PROPERTY HIGHLIGHTS:**

#### **Suite Highlights**

- 15,152 SF End-Cap Space for Sublease- Below Market Rate
- Term through April 30, 2025; Available within 60 Days
- \$9.50 NNN
- Approximately 3,500 SF of office
- 1 dock and 1 ramped drive-In; ability to add up to 2 additional docks
- 21' clear ceiling height
- 3/1000 SF parking ratio
- 277/480v power

# FOR SUBLEASE



9881 Broken Land Pkwy, #300 Columbia, MD 21046 **klnb.com** 

Spence Daw sdaw@klnb.com 443-574-1429

### 11900 BALTIMORE AVE Beltsville, MD 20705 I Prince George's County

### FLOOR PLAN





Spence Daw sdaw@klnb.com 443-574-1429

# Nakinb

### PHOTOS







9881 Broken Land Pkwy, #300 Columbia, MD 21046 **klnb.com** 

## 11900 BALTIMORE AVE Beltsville, MD 20705 I Prince George's County

## Nklnb

#### MARKET AERIAL



While we have no reason to doubt the accuracy of any of the information supplied, we cannot, and do not, guarantee its accuracy. All information should be independently verified prior to a purchase or lease of the property. We are not responsible for errors, omissions, misuse, or misinterpretation of information contained herein and make no warranty of any kind, express or implied, with respect to the property or any other matters.

Spence Daw sdaw@klnb.com 443-574-1429 9881 Broken Lane Pkwy, #300 Columbia, MD 21046 **klnb.com**