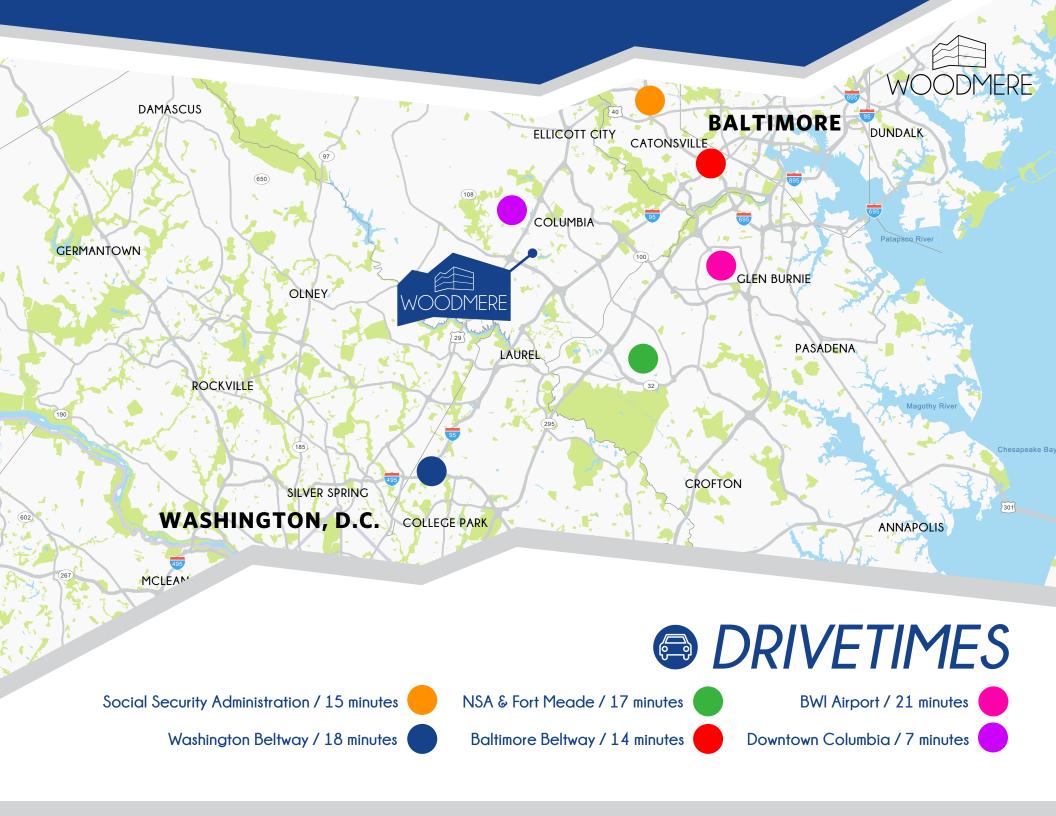

### 9891 BROKEN LAND PARKWAY

Suite 101 - 2,347 SF

Suite 106 - 2,652 SF

Suite 210 - 3,344 SF

Woodmere is in the heart of Columbia MD and is considered the midpoint between Baltimore City and Washington D.C. Being just minutes from Downtown Columbia, Columbia Mall and the upcoming "Merriweather District", provides the area with a live/work/play atmosphere for years to come. Woodmere is also going to benefit from two upcoming retail developments focusing on food service that will be within walking distance.