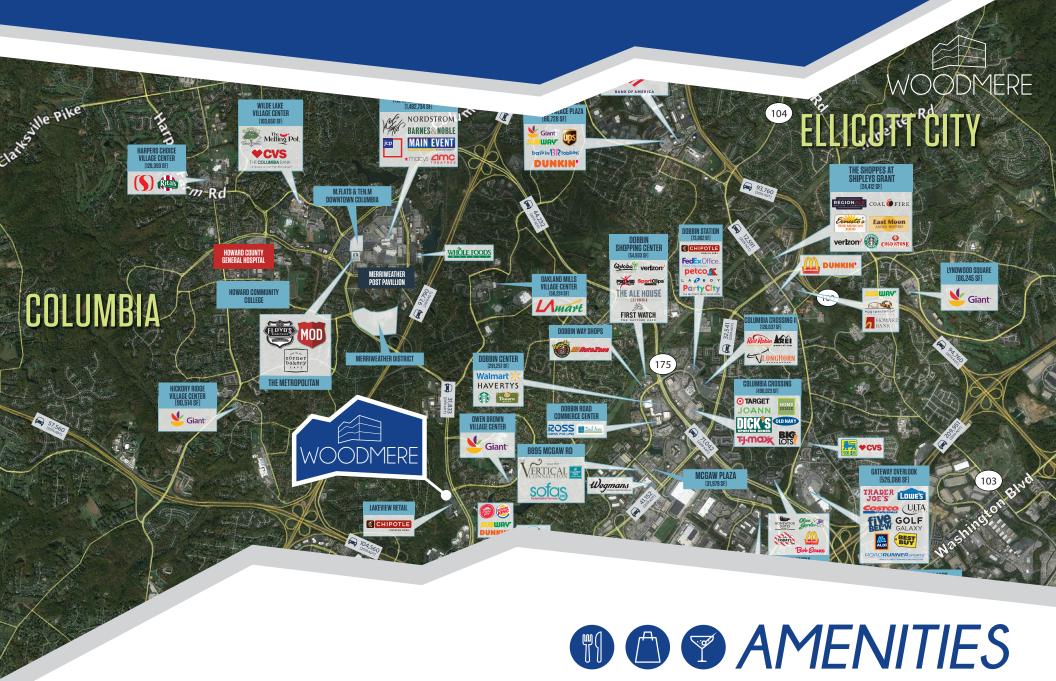

### 9891 BROKEN LAND PARKWAY

Suite 101 - 2,347 SF

Suite 106 - 2,652 SF

Suite 210 - 3,344 SF

Woodmere is in the heart of Columbia MD and is considered the midpoint between Baltimore City and Washington D.C. Being just minutes from Downtown Columbia, Columbia Mall and the upcoming "Merriweather District", provides the area with a live/work/play atmosphere for years to come. Woodmere is also going to benefit from two upcoming retail developments focusing on food service that will be within walking distance.