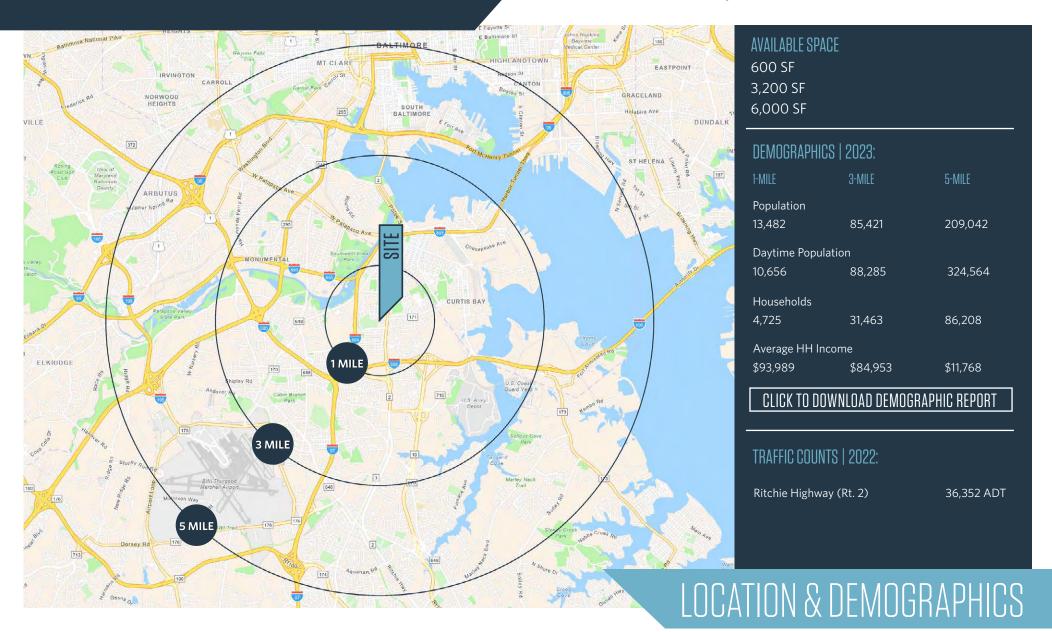

5700 Ritchie Highway, Brooklyn Park, MD 21225 **Anne Arundel County** 

- Available: 6,000 SF, 3,200 SF & 600 SF [2nd Generation Barber]
- Located directly off of Ritchie Hwy with strong visibility to the road
- 1 mile north of I-695 and 2 miles north of I-97