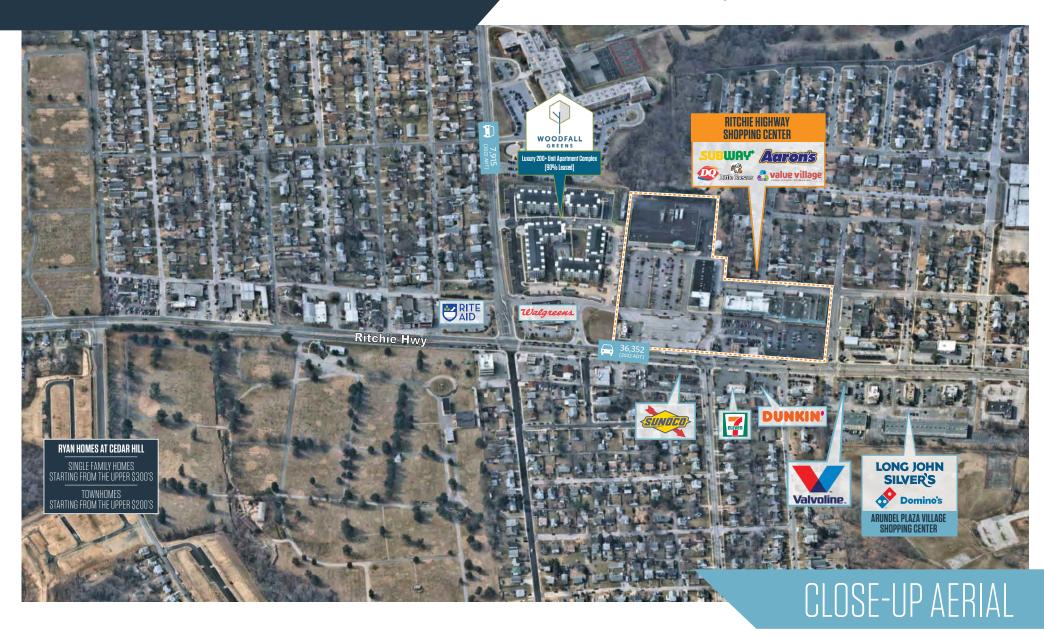

5700 Ritchie Highway, Brooklyn Park, MD 21225 **Anne Arundel County** 

- Available: 6,000 SF, 3,200 SF & 600 SF [2nd Generation Barber]
- Located directly off of Ritchie Hwy with strong visibility to the road
- 1 mile north of I-695 and 2 miles north of I-97