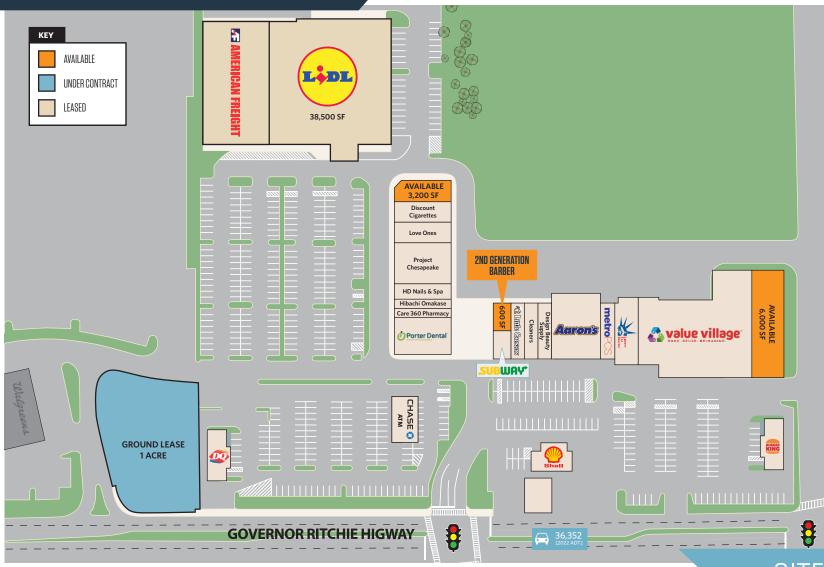

5700 Ritchie Highway, Brooklyn Park, MD 21225 **Anne Arundel County** 

- Available: 6,000 SF, 3,200 SF & 600 SF [2nd Generation Barber]
- Located directly off of Ritchie Hwy with strong visibility to the road
- 1 mile north of I-695 and 2 miles north of I-97

SITE PLAN