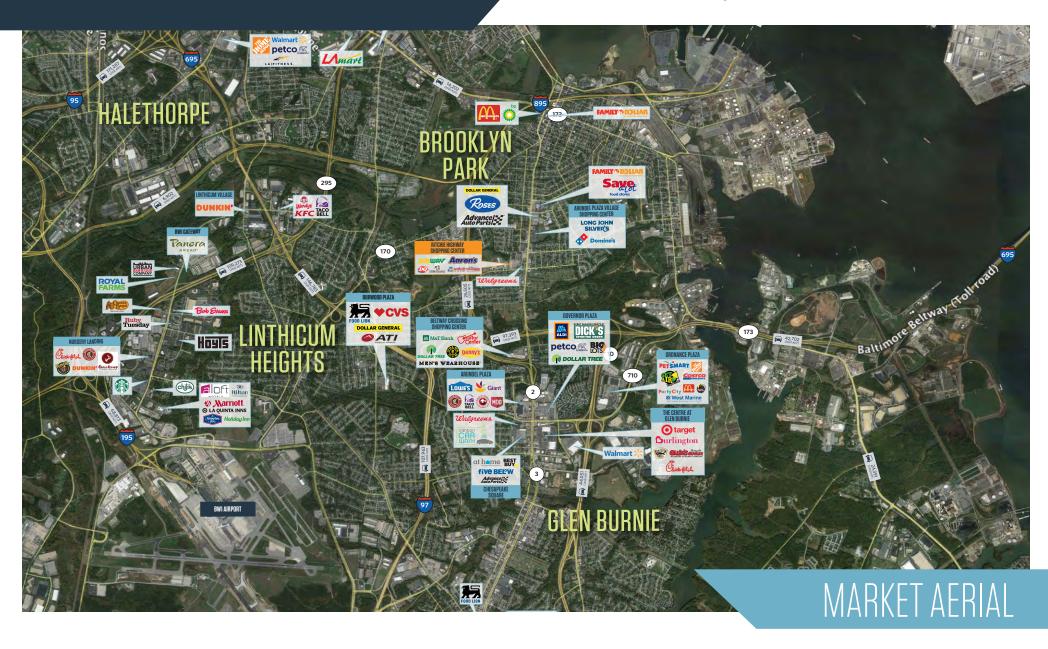

5700 Ritchie Highway, Brooklyn Park, MD 21225 **Anne Arundel County** 

- Available: 6,000 SF, 3,200 SF & 600 SF [2nd Generation Barber]
- Located directly off of Ritchie Hwy with strong visibility to the road
- 1 mile north of I-695 and 2 miles north of I-97