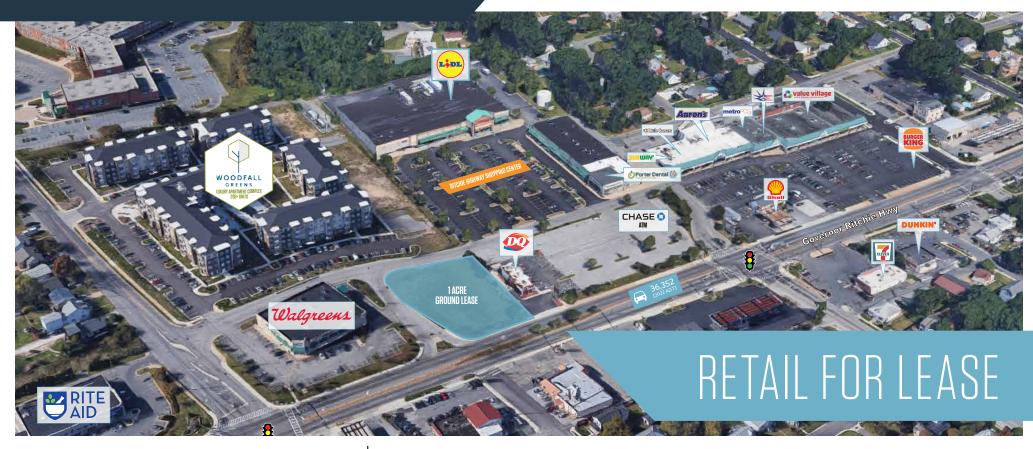

5700 Ritchie Highway, Brooklyn Park, MD 21225 **Anne Arundel County** 

- Available: 6,000 SF, 3,200 SF & 600 SF [2nd Generation Barber]
- Located directly off of Ritchie Hwy with strong visibility to the road
- 1 mile north of I-695 and 2 miles north of I-97