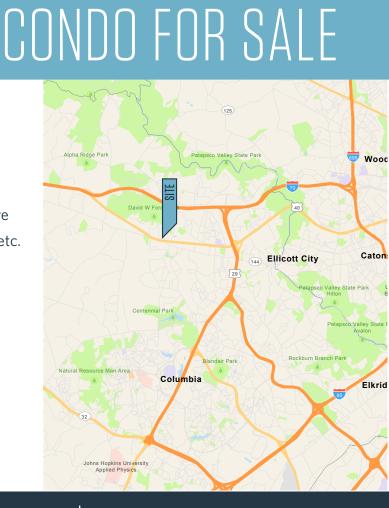

# NIkInb

10264 Baltimore National Pike Ellicott City, MD 21042, Howard County

### 10264 BALTIMORE NATIONAL PIKE Ellicott City, MD 21042 I Howard County