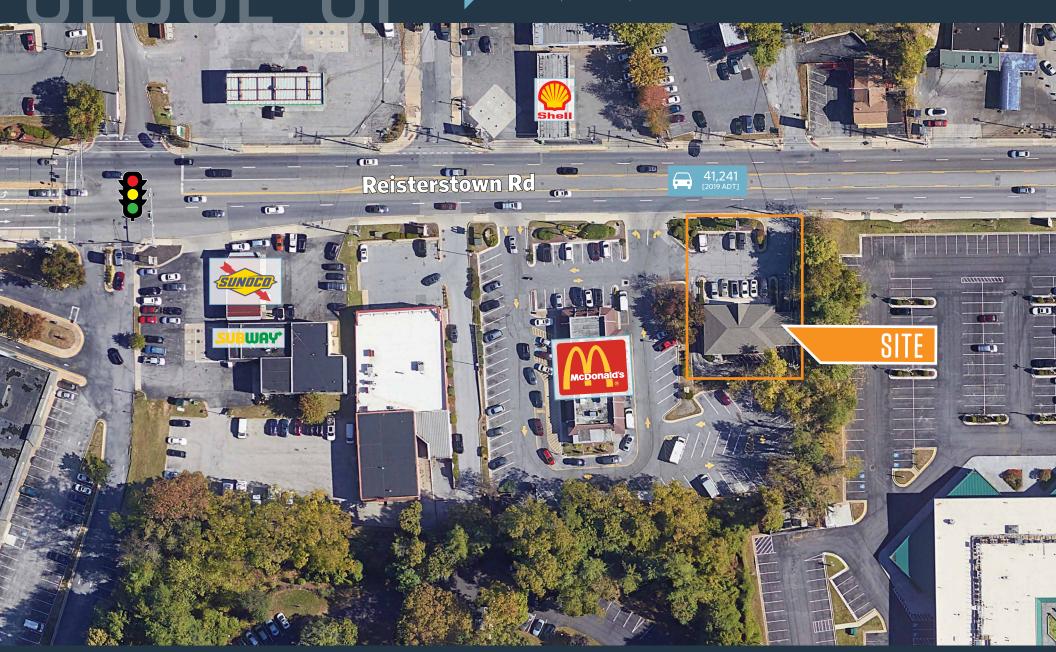

## RETAIL FOR LEASE

- 2,366 SF Former Suntrust Bank
- Freestanding building with drive-thru
- Available immediately

#### **PROPERTY HIGHLIGHTS:**

2,366 SF - Former Suntrust Bank

#### TRAFFIC COUNTS | 2019:

Reisterstown Road 41,241 ADT