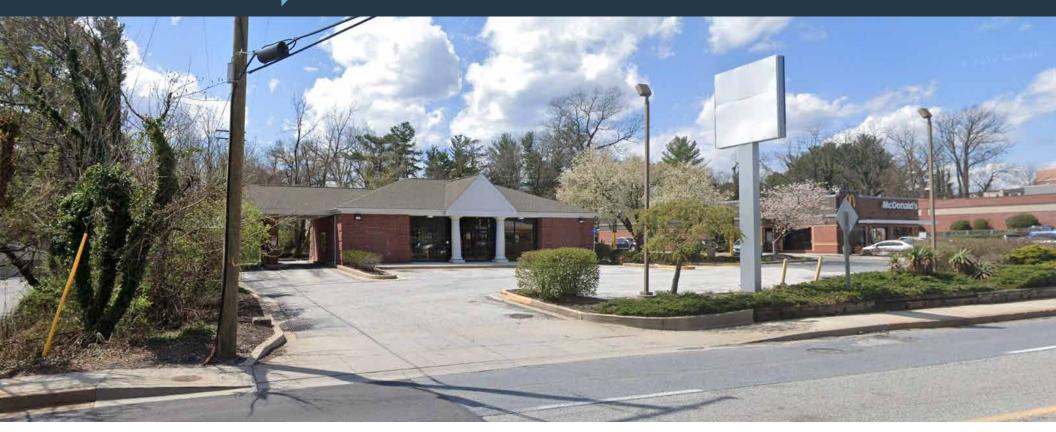

## RETAIL FOR LEASE

- 2,366 SF Former Suntrust Bank
- Freestanding building with drive-thru
- Available immediately

#### **PROPERTY HIGHLIGHTS:**

2,366 SF - Former Suntrust Bank