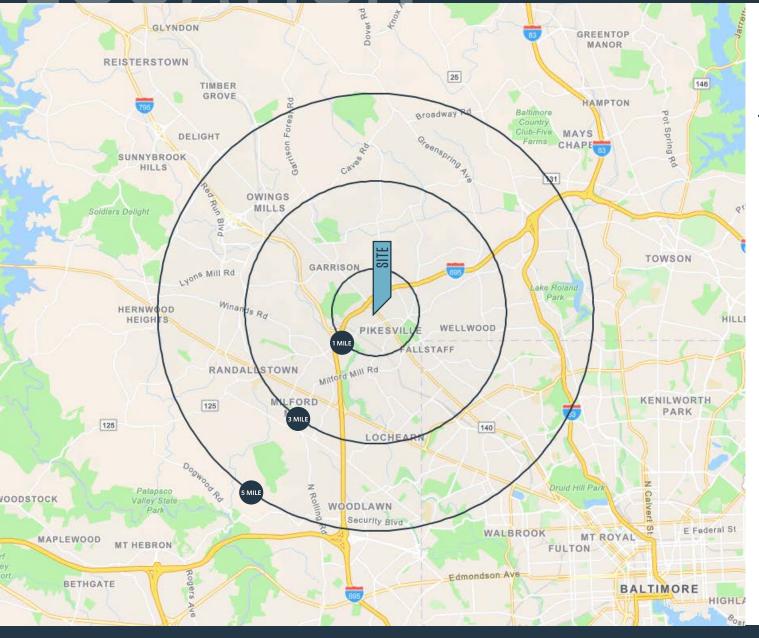

#### DEMOGRAPHICS | 2021:

1-MILE 3-MILE 5-MILE

Population

7,224 99,484 254,444

Daytime Population

8,849 44,187 133,462

Households

3,729 40,526 102,095

Average HH Income

\$108,809 \$100,125 \$97,183

CLICK TO DOWNLOAD DEMOGRAPHIC REPORT

#### TRAFFIC COUNTS | 2019:

Reisterstown Road 41,241 ADT