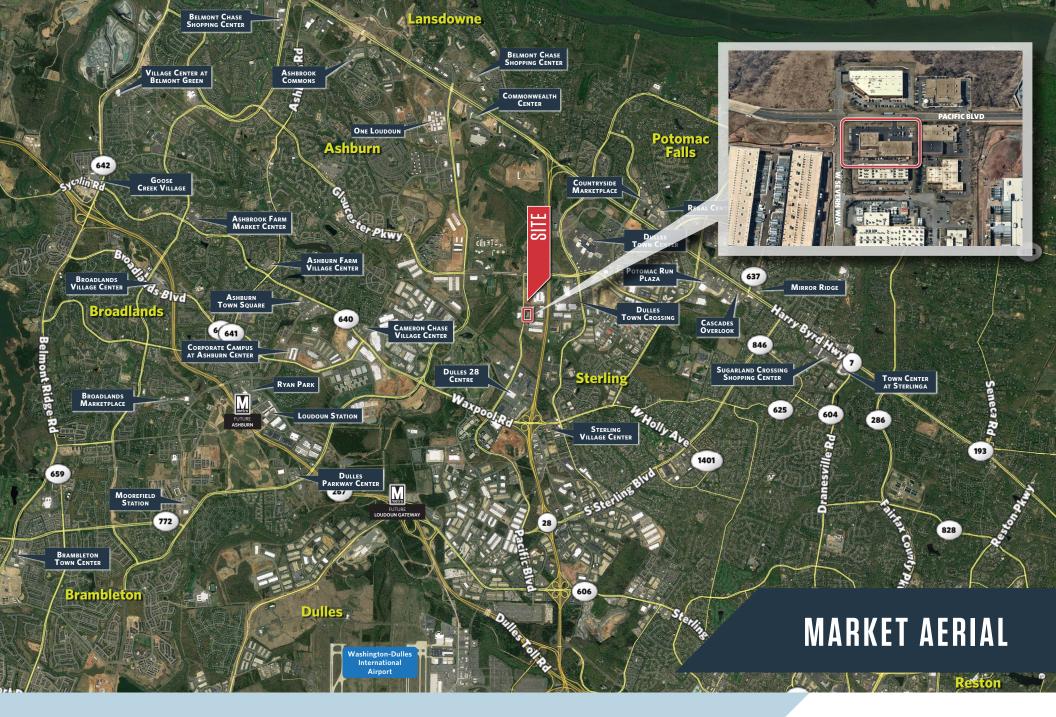

# HIGHLIGHTS:

- Great location with easy access to Route 7, Route 28 & the Dulles Toll Road
- Ample parking
- Centrally located amongst expansive amenity base including Dulles Town Center, Dulles Landing, One Loudoun & Dulles 28 Centre
- Potential building signage