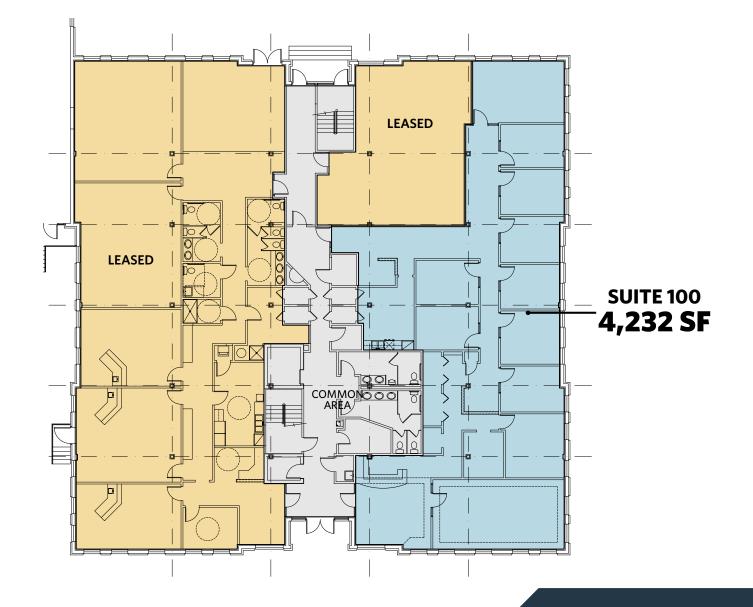

# FIRST FLOOR PLAN

#### Suite 100

- 4,232 RSF
- Combination open plan and office with conference & kitchenette
- Direct lobby access
- Immediate occupancy