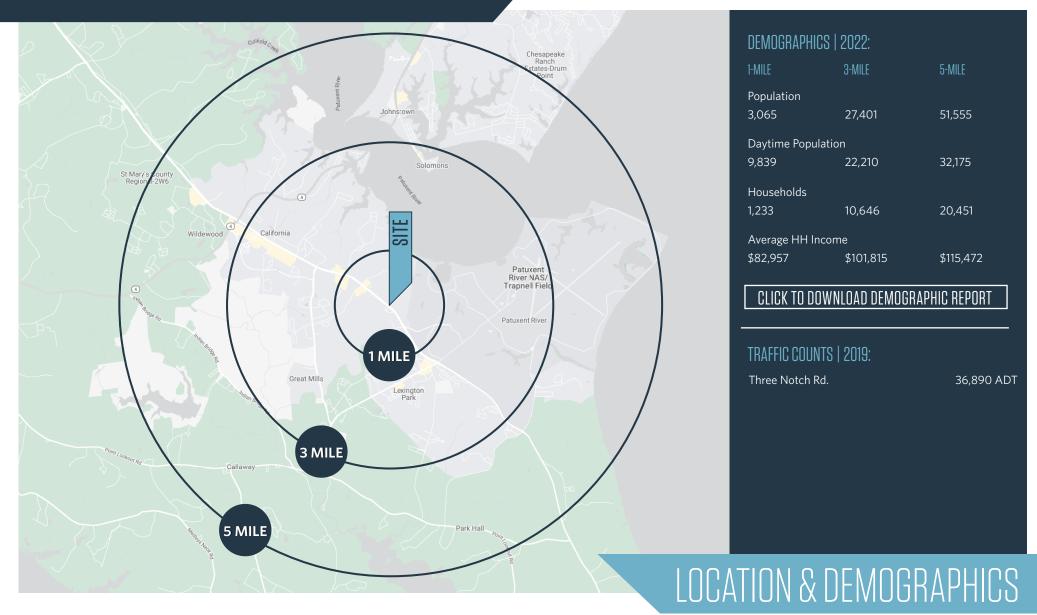

### NEARBY RETAILERS:









- Can be purchased with current self-storage business in place or can be redeveloped.
- Lot area: 97,139 SF (2.83 acres).
- Located .5 miles from Patuxent River Naval Air Station (18,000 employees).
- Property consists of the following:
  - 321 storage units consisting of 34,031 SF.
  - Commercial space comprised of 2 apartments, 1 trailer, and an office building.
- Self storage facility located at signalized intersection.
- Zoned: CMX



22340 Three Notch Road, Lexington Park, MD 20653 St. Mary's County





Dallon L. Cheney dcheney@klnb.com 703-268-2703

8065 Leesburg Pike, Suite 700 Tysons, VA 22182 **klnb.com** 



22340 Three Notch Road, Lexington Park, MD 20653 St. Mary's County







22340 Three Notch Road, Lexington Park, MD 20653 St. Mary's County





22340 Three Notch Road, Lexington Park, MD 20653 St. Mary's County

#### CLICK TO VIEW PROPERTY WEBSITE

For More Information, Please Contact:

Alex Willner

Dallon L. Cheney

awillner@klnb.com 703-268-2718

dcheney@klnb.com 703-268-2703

8065 Leesburg Pike, Suite 700 Tysons, VA 22182

klnb.com



facebook.com/KLNB



@KLNBLLC



linkedin.com/company/klnb



instagram.com/klnbllc

While we have no reason to doubt the accuracy of any of the information supplied, we cannot, and do not, guarantee its accuracy. All information should be independently verified prior to a purchase or lease of the property. We are not responsible for errors, omissions, misuse, or misinterpretation of information contained herein and make no warranty of any kind, express or implied, with respect to the propert