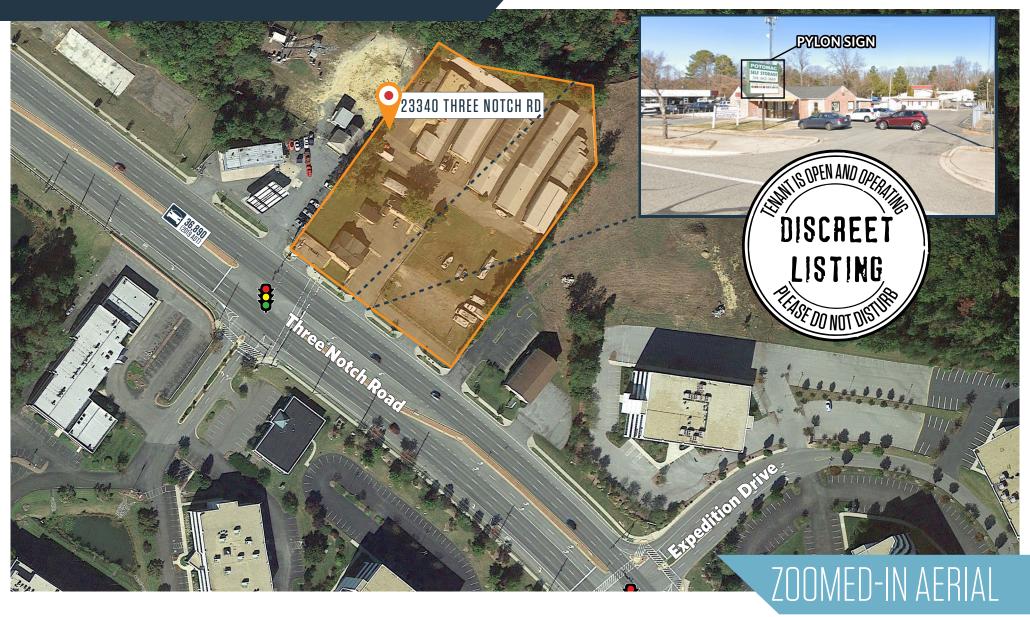

22340 Three Notch Road, Lexington Park, MD 20653 St. Mary's County

### NEARBY RETAILERS:

- Can be purchased with current self-storage business in place or can be redeveloped.
- Lot area: 97,139 SF (2.83 acres).
- Located .5 miles from Patuxent River Naval Air Station (18,000 employees).
- Property consists of the following:
  - 321 storage units consisting of 34,031 SF.
  - Commercial space comprised of 2 apartments, 1 trailer, and an office building.
- Self storage facility located at signalized intersection.
- Zoned: CMX