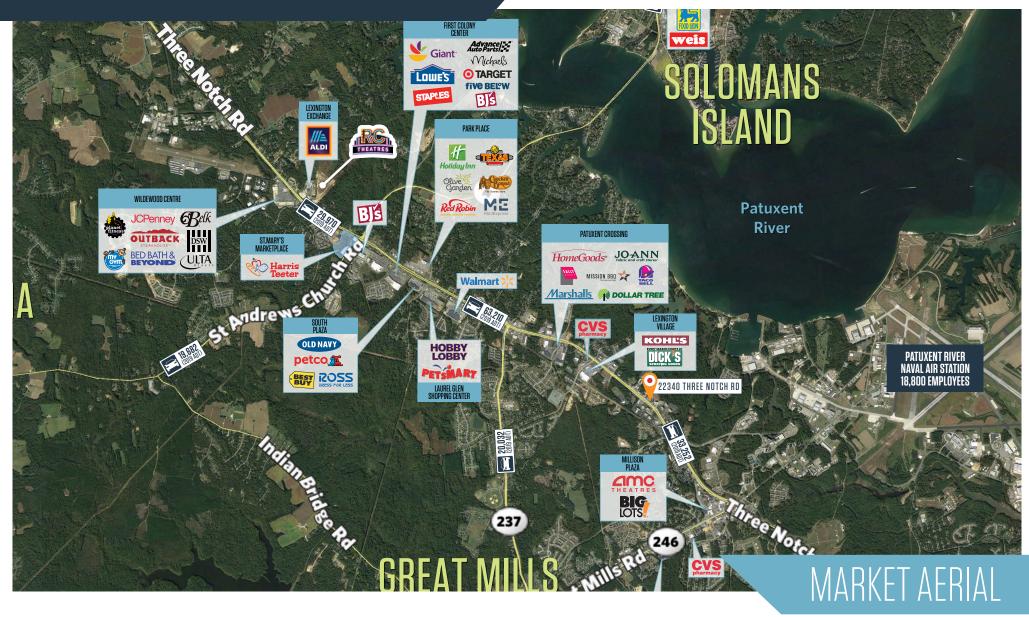

### NEARBY RETAILERS:

- Can be purchased with current self-storage business in place or can be redeveloped.
- Lot area: 97,139 SF (2.83 acres).
- Located .5 miles from Patuxent River Naval Air Station (18,000 employees).
- Property consists of the following:
  - 321 storage units consisting of 34,031 SF.
  - Commercial space comprised of 2 apartments, 1 trailer, and an office building.
- Self storage facility located at signalized intersection.
- Zoned: CMX