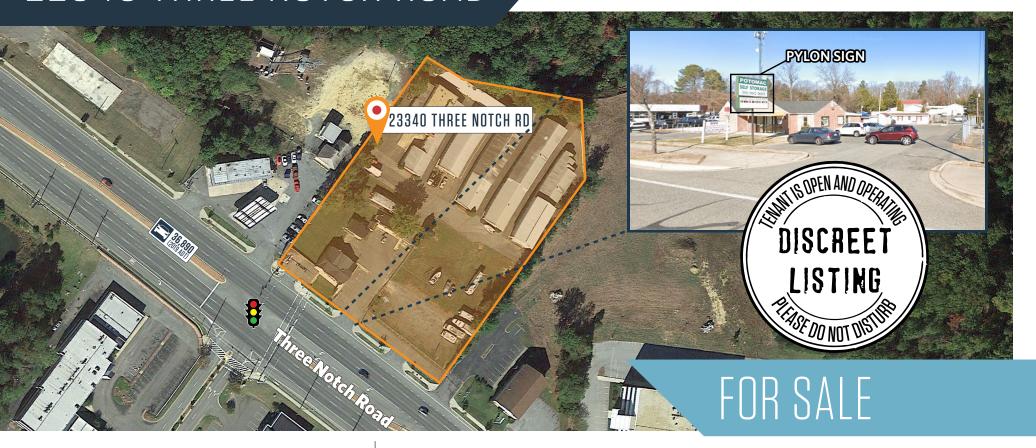

22340 Three Notch Road, Lexington Park, MD 20653 St. Mary's County

### NEARBY RETAILERS:

- Can be purchased with current self-storage business in place or can be redeveloped.
- Lot area: 97,139 SF (2.83 acres).
- Located .5 miles from Patuxent River Naval Air Station (18,000 employees).
- Property consists of the following:
  - 321 storage units consisting of 34,031 SF.
  - Commercial space comprised of 2 apartments, 1 trailer, and an office building.
- Self storage facility located at signalized intersection.
- Zoned: CMX