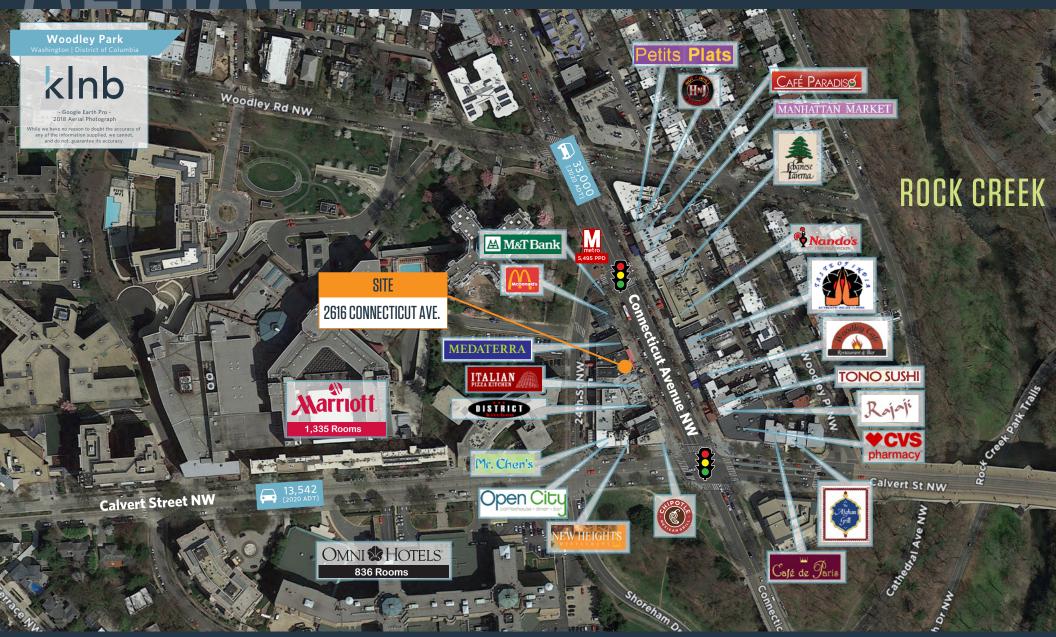

### JOIN THESE RETAILERS

### **RETAIL FOR LEASE**

- 3,973 SF of Prime Retail Space in Woodley Park
- Steps from the Omni Shoreham Hotel (836 rooms), and the Wardman Park Marriott re-development site (416,000 SF)
- Tremendous Foot traffic in an underserved neighborhood
- Steps away from the Woodley Park Metro (5,495 ADR)
- Ceiling height 16' 4"
- Space has 2 entrances and signage on both Connecticut Avenue and 24th Street, NW