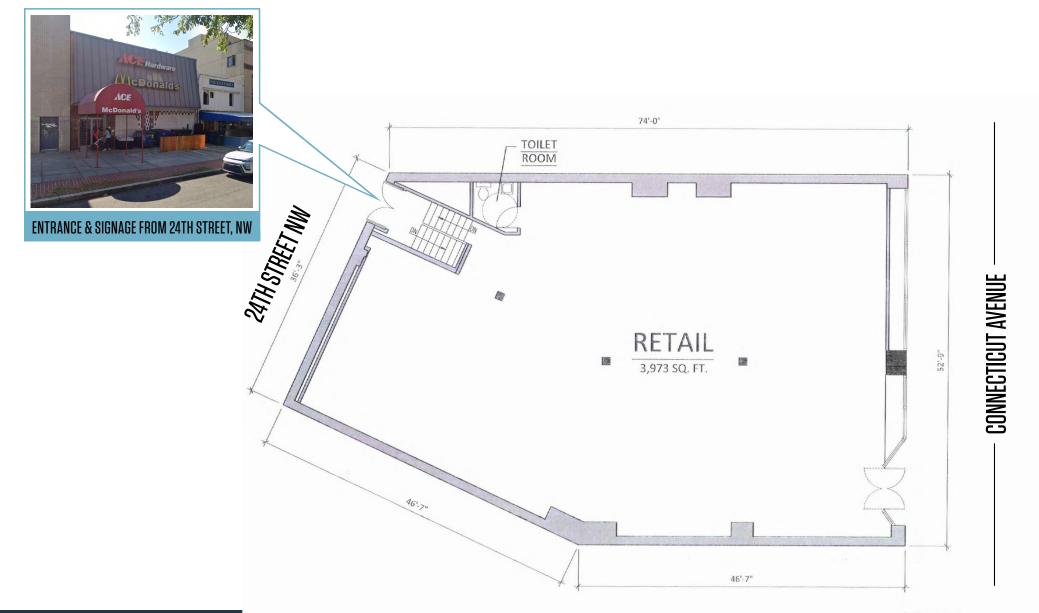

### **RETAIL FOR LEASE**

- 3,973 SF of Prime Retail Space in Woodley Park
- Steps from the Omni Shoreham Hotel (836 rooms), and the Wardman Park Marriott re-development site (416,000 SF)
- Tremendous Foot traffic in an underserved neighborhood
- Steps away from the Woodley Park Metro (5,495 ADR)
- Ceiling height 16' 4"
- Space has 2 entrances and signage on both Connecticut Avenue and 24th Street, NW

## **2616 CONNECTICUT AVENUE, NW**

**AVAILABLE SPACE** 

### SIZE **AVAILABLE** RATE \$60 Gross including 3,973 SF Vacant Taxes, CAM and Insurance DEMOGRAPHICS | 2021: .25-MILF .5-MILE 1-MILF 10 MIN WALK Population 3,755 11.903 57.152 9,146 **Daytime Population** 2.961 4,888 26,314 8,690 Households 2,183 6,993 33,462 5,255 Average HH Income \$192,222 \$199,195 \$177,255 \$230,584 TRAFFIC COUNTS | 2021: