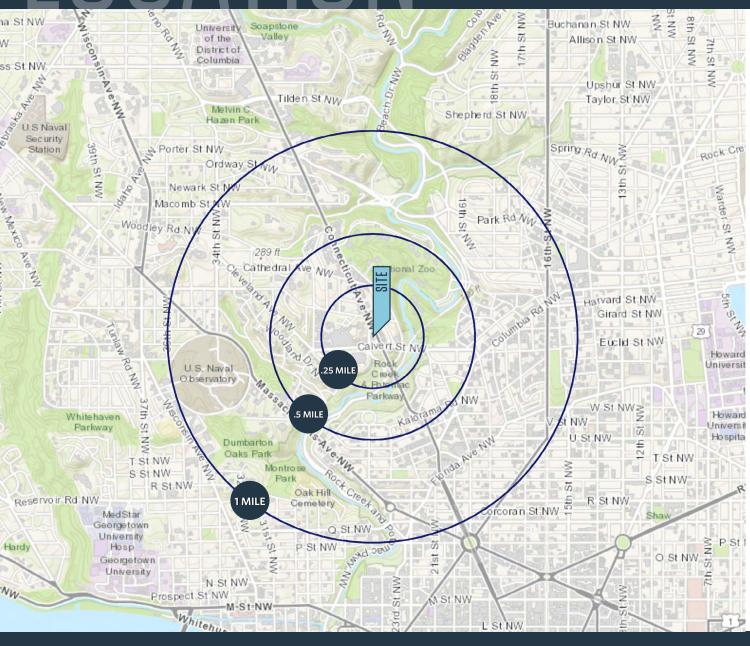

### SIZE **AVAILABLE** RATE \$60 Gross including 3,973 SF Vacant Taxes, CAM and Insurance DEMOGRAPHICS | 2021: .25-MILF .5-MILE 1-MILF 10 MIN WALK Population 3,755 11.903 57.152 9,146 **Daytime Population** 2.961 4,888 26,314 8,690 Households 2,183 6,993 33,462 5,255 Average HH Income \$192,222 \$199,195 \$177,255 \$230,584 TRAFFIC COUNTS | 2021: