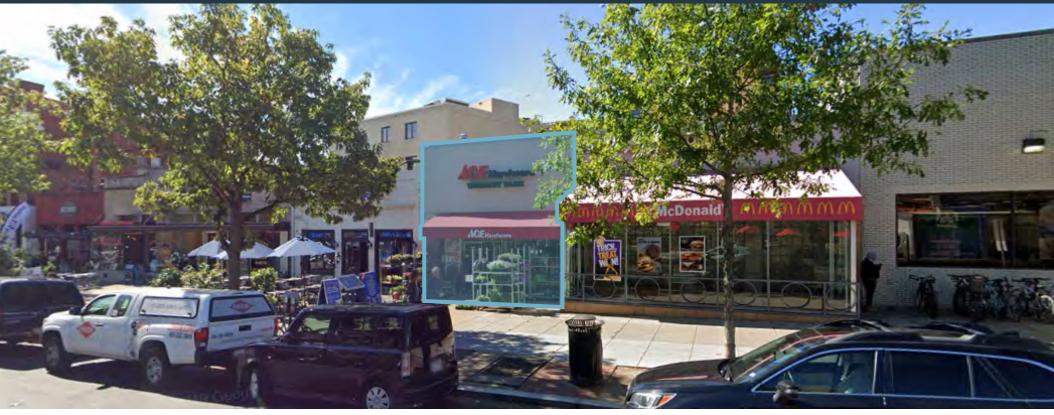

### **RETAIL FOR LEASE**

- 3,973 SF of Prime Retail Space in Woodley Park
- Steps from the Omni Shoreham Hotel (836 rooms), and the Wardman Park Marriott re-development site (416,000 SF)
- Tremendous Foot traffic in an underserved neighborhood
- Steps away from the Woodley Park Metro (5,495 ADR)
- Ceiling height 16' 4"
- Space has 2 entrances and signage on both Connecticut Avenue and 24th Street, NW