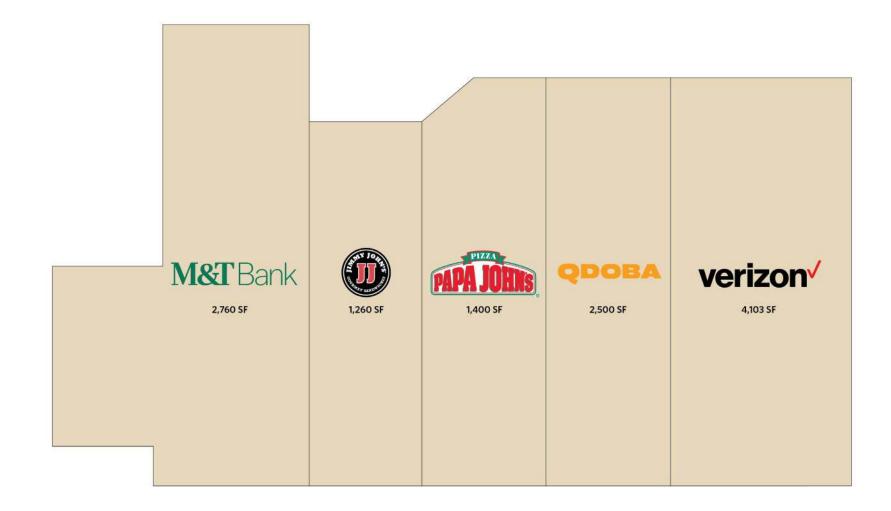

## FULLY LEASED

- Close proximity to the signalized intersection of Rte 32 (Sykesville Rd) and Rte 26 (Liberty Rd)
- Excellent visibility and immediate access from Rte. 26 (32,681 vehicles per day)
- National co-tenancy (Qdoba, Verizon Wireless, M&T Bank and Papa John's)
- Located in the amenity-rich heart of Elderburg's trade area
- Nearby retailers include Walmart, Safeway, The Home Depot, T.J. Maxx, Ulta, Kohl's, Martin's Food and more!