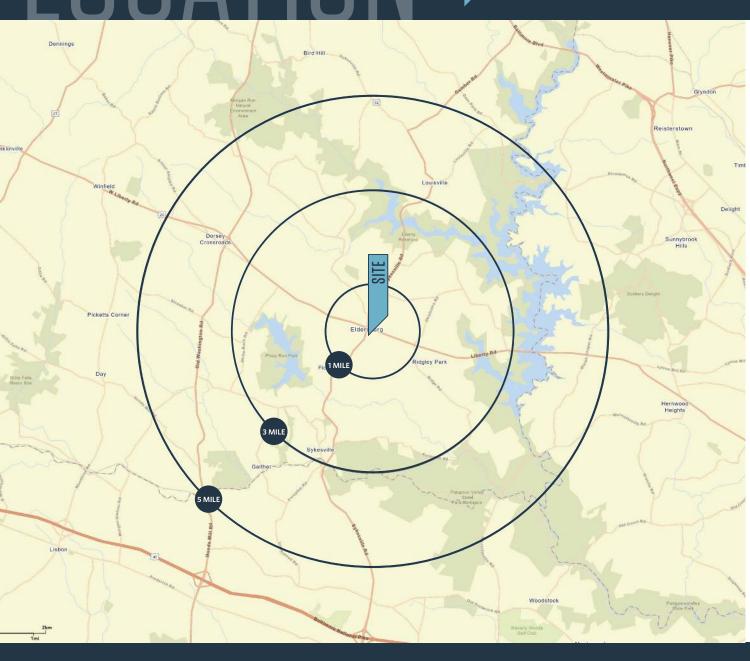

#### DEMOGRAPHICS | 2022:

| 1-MILE                      | 3-MILE            | 5-MILE    |
|-----------------------------|-------------------|-----------|
| Population<br>7,048         | 32,178            | 44,305    |
| Daytime Popula<br>5,862     | ation<br>10,960   | 13,947    |
| Households<br>2,608         | 11,311            | 15,593    |
| Average HH Inc<br>\$159,641 | come<br>\$162,420 | \$167,314 |