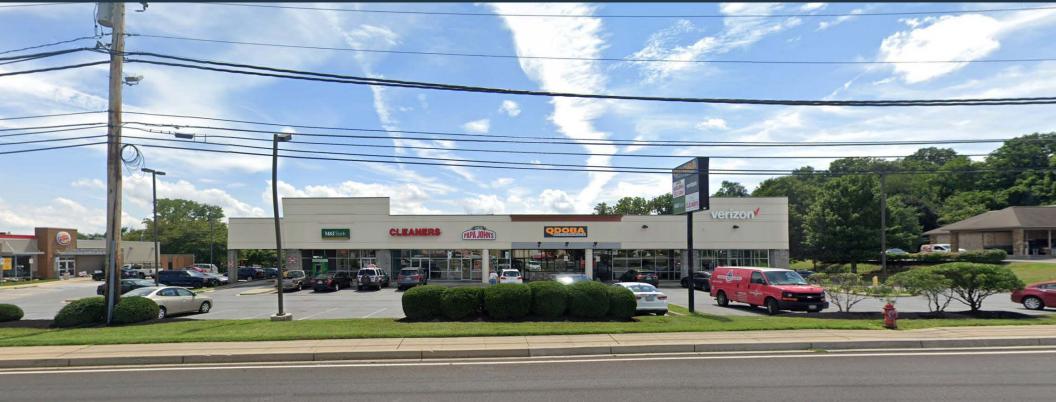

## FULLY LEASED

- Close proximity to the signalized intersection of Rte 32 (Sykesville Rd) and Rte 26 (Liberty Rd)
- Excellent visibility and immediate access from Rte. 26 (32,681 vehicles per day)
- National co-tenancy (Qdoba, Verizon Wireless, M&T Bank and Papa John's)
- Located in the amenity-rich heart of Elderburg's trade area
- Nearby retailers include Walmart, Safeway, The Home Depot, T.J. Maxx, Ulta, Kohl's, Martin's Food and more!

# ELDERSBURG SQUARE

1325 LIBERTY RD, ELDERSBURG, MD 21784, CARROLL COUNTY