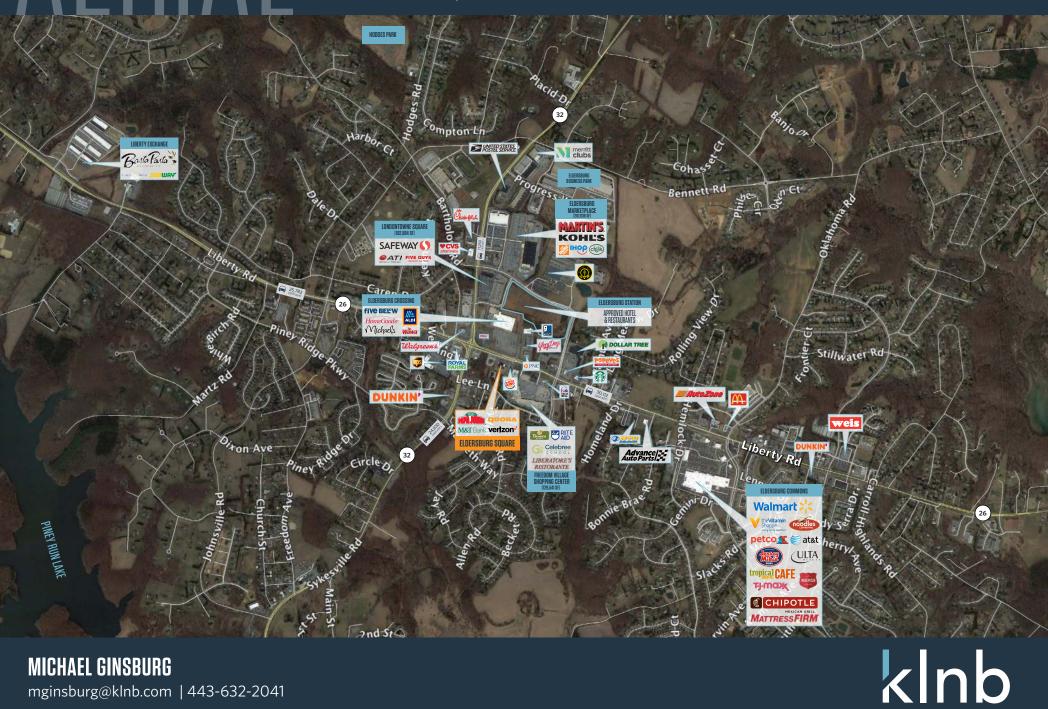

## FULLY LEASED

- Close proximity to the signalized intersection of Rte 32 (Sykesville Rd) and Rte 26 (Liberty Rd)
- Excellent visibility and immediate access from Rte. 26 (32,681 vehicles per day)
- National co-tenancy (Qdoba, Verizon Wireless, M&T Bank and Papa John's)
- Located in the amenity-rich heart of Elderburg's trade area
- Nearby retailers include Walmart, Safeway, The Home Depot, T.J. Maxx, Ulta, Kohl's, Martin's Food and more!