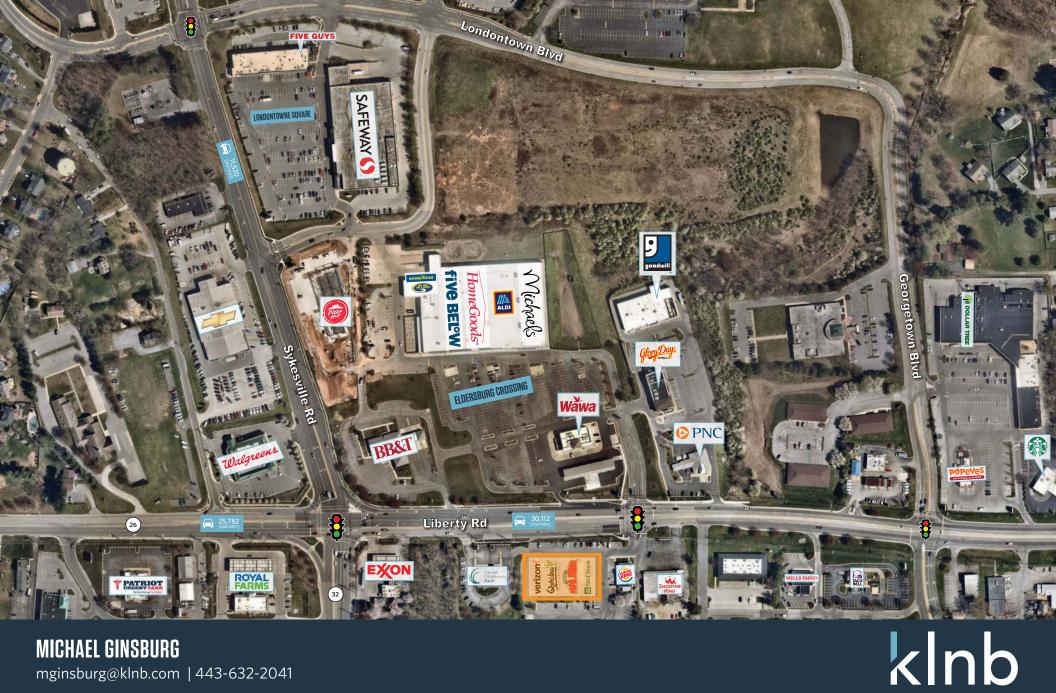

## FULLY LEASED

- Close proximity to the signalized intersection of Rte 32 (Sykesville Rd) and Rte 26 (Liberty Rd)
- Excellent visibility and immediate access from Rte. 26 (32,681 vehicles per day)
- National co-tenancy (Qdoba, Verizon Wireless, M&T Bank and Papa John's)
- Located in the amenity-rich heart of Elderburg's trade area
- Nearby retailers include Walmart, Safeway, The Home Depot, T.J. Maxx, Ulta, Kohl's, Martin's Food and more!

#### TRAFFIC COUNTS | 2021:

| Liberty Rd [MD-26]    | 30,112 ADT |
|-----------------------|------------|
| Sykesville Rd [MD-32] | 24,830 ADT |

kInb

1325 LIBERTY RD, ELDERSBURG, MD 21784, CARROLL COUNTY