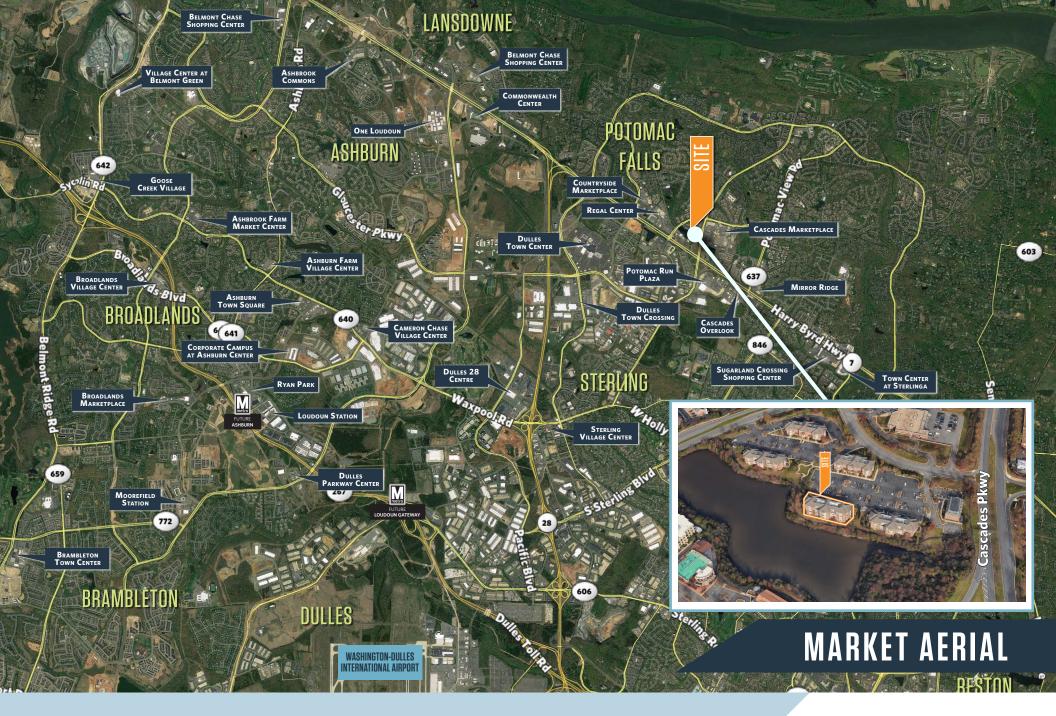

### **PROPERTY HIGHLIGHTS:**

- Efficient Office Condo • located within an active five building medical/professional services park
- Suite 400 1,555 SF
- Conveniently located near the intersection of Route 7 and Cascades Parkway
- Surrounded by amenities including dining, shopping, and banking
- Adjoining walking path next to lake
- Ample parking
- Immediate occupancy •
- Sale: \$357,650 (\$230 PSF) •
- Lease: \$20.00 net of utilities

### 46175 WESTLAKE DRIVE

Potomac Falls, VA 20165