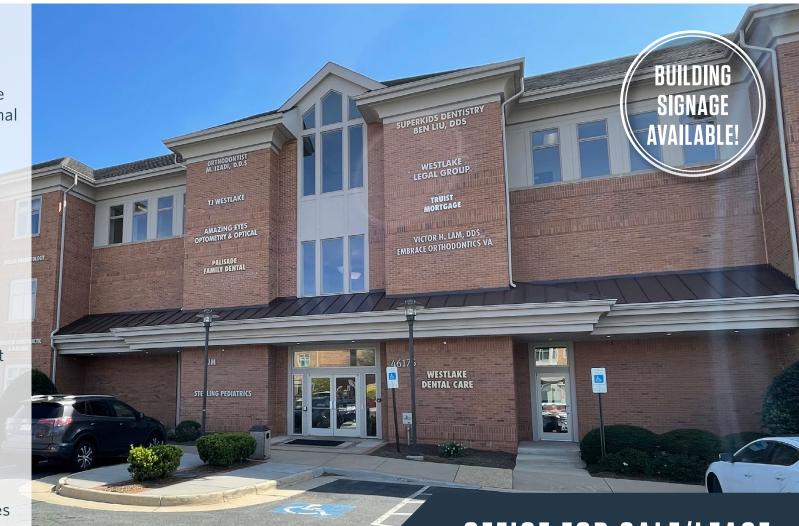

# Nikinb

**46175 WESTLAKE DRIVE** 

Potomac Falls, VA 20165

### **PROPERTY HIGHLIGHTS:**

- Efficient Office Condo • located within an active five building medical/professional services park
- Suite 400 1,555 SF
- Conveniently located near the intersection of Route 7 and Cascades Parkway
- Surrounded by amenities including dining, shopping, and banking
- Adjoining walking path next to lake
- Ample parking
- Immediate occupancy •
- Sale: \$357,650 (\$230 PSF) •
- Lease: \$20.00 net of utilities

## **OFFICE FOR SALE/LEASE**

MARC TASKER, CCIM, SIOR PETER ILARDO mtasker@klnb.com 703-268-2735

pilardo@klnb.com 703-268-7050

klnb.com