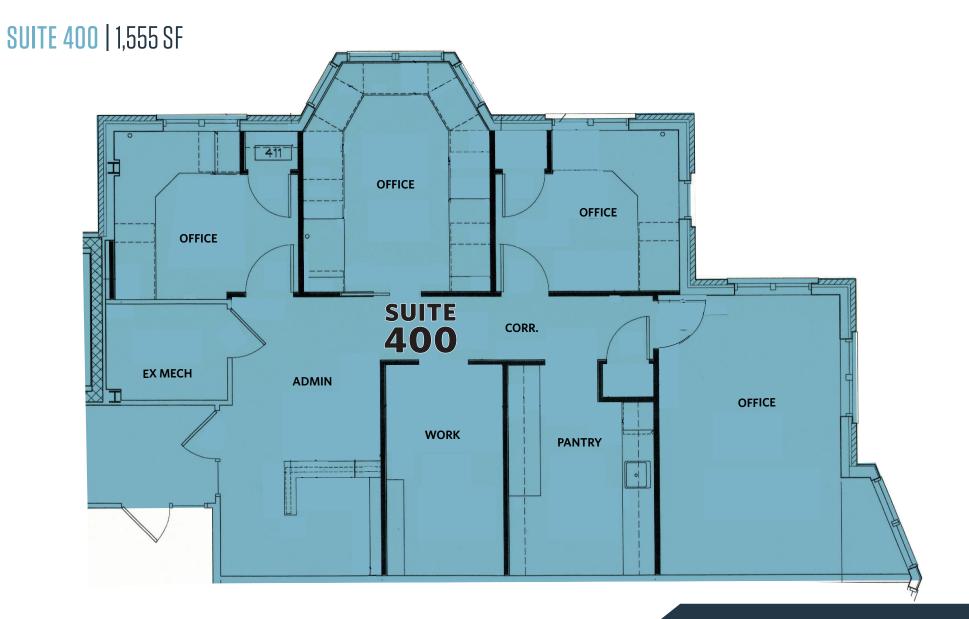

### **PROPERTY HIGHLIGHTS:**

- Efficient Office Condo • located within an active five building medical/professional services park
- Suite 400 1,555 SF
- Conveniently located near the intersection of Route 7 and Cascades Parkway
- Surrounded by amenities including dining, shopping, and banking
- Adjoining walking path next to lake
- Ample parking
- Immediate occupancy •
- Sale: \$357,650 (\$230 PSF) •
- Lease: \$20.00 net of utilities

### FLOOR PLAN

MARC TASKER, CCIM, SIOR PETER ILARDO mtasker@klnb.com 703-268-2735

pilardo@klnb.com 703-268-7050