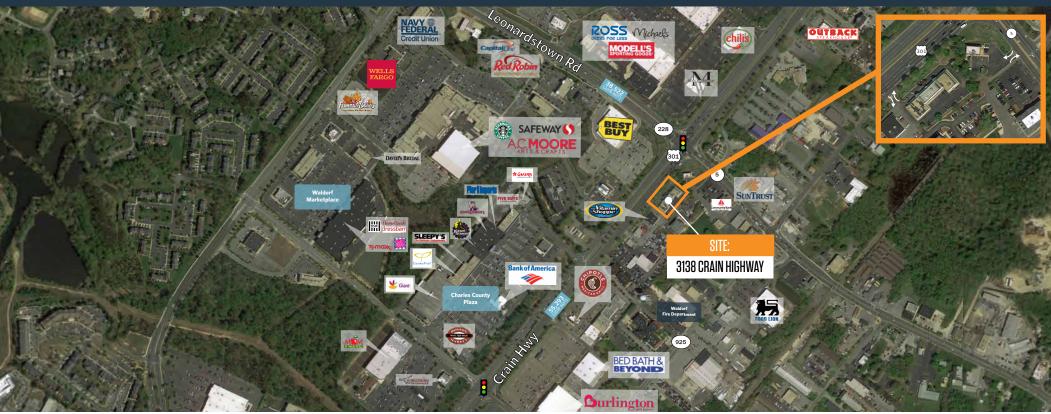

### **3138 CRAIN HIGHWAY**

WALDORF, MD 20603

#### **RETAIL FOR LEASE**

- FULLY LEASED
- Prime visibility to Crain Highway's 55,293 ADT
- Large dedicated free standing pylon signage
- Approximately 55 common parking spaces

kinb.com

MASON BERNSTEINJOSH WEINERmbernstein@klnb.com | 443-632-2089jweiner@klnb.com | 202-420-2715

#### 3138 CRAIN HIGHWAY

WALDORF, MD 20603

MASON BERNSTEINJOSH WEINERmbernstein@klnb.com | 443-632-2089jweiner@klnb.com | 202-420-2715