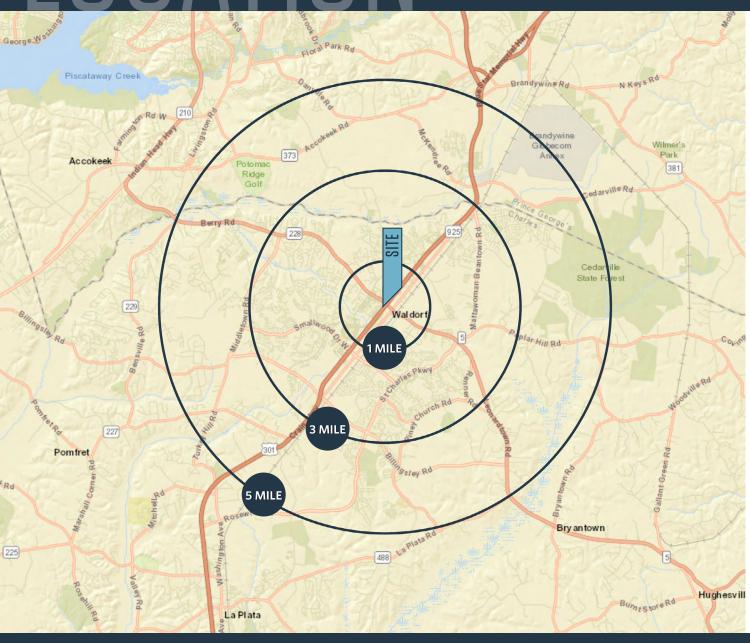

### 3138 CRAIN HIGHWAY

WALDORF, MD 20603

| 1-MILE                        | 3-MILE          | 5-MILE    |
|-------------------------------|-----------------|-----------|
| Population<br>5,492           | 67,298          | 92,140    |
| Daytime Population<br>13,471  | on<br>27,666    | 33,914    |
| Households<br>1,995           | 23,705          | 32,318    |
| Average HH Incor<br>\$111,796 | ne<br>\$104,454 | \$111,032 |

#### TRAFFIC COUNTS | 2019:

Crain Highway (301)Leonardtown Rd (5)

| 55,293 AD | Т |
|-----------|---|
| 38,522 AD | Т |