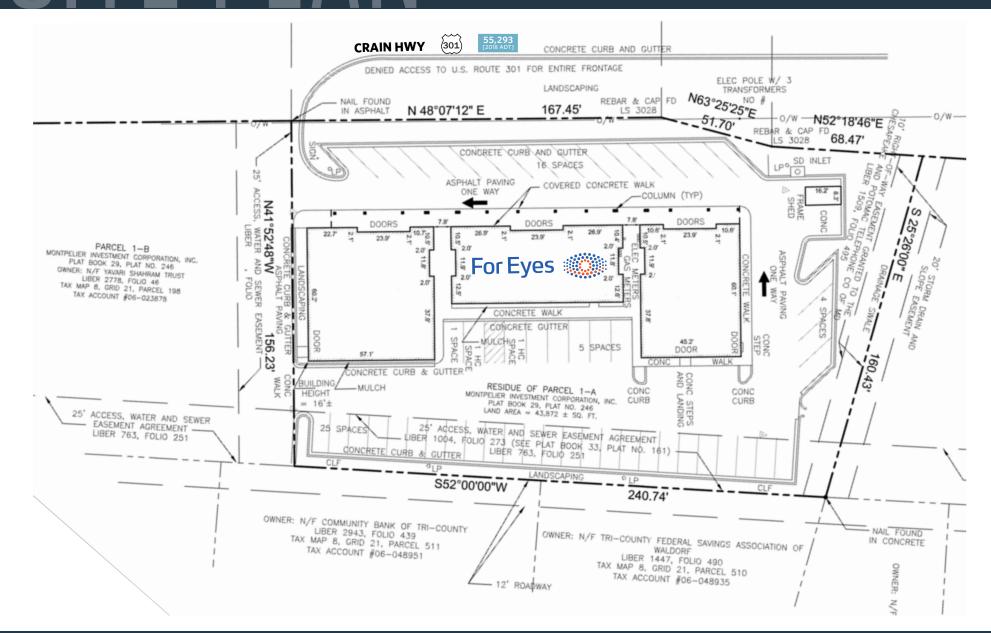

#### **RETAIL FOR LEASE**

- FULLY LEASED
- Prime visibility to Crain Highway's 55,293 ADT
- Large dedicated free standing pylon signage
- Approximately 55 common parking spaces

kinb.com

MASON BERNSTEINJOSH WEINERmbernstein@klnb.com | 443-632-2089jweiner@klnb.com | 202-420-2715