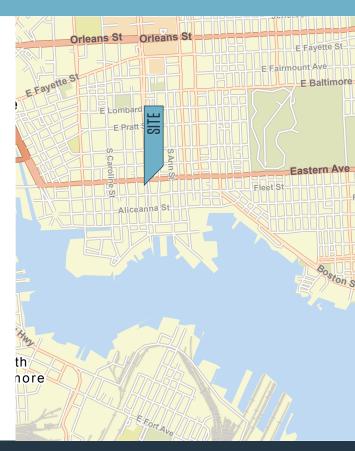

514 S. Broadway, Baltimore, MD 21231 **Baltimore City** 



#### PROPERTY HIGHLIGHTS

#### **Suite Highlights**

- Former Asahi Sushi 80 seat restaurant in Historic Fells Point
- Renovated 2021
- Steps away from newly developed Broadway Market, Fells Point waterfront, and Harbor East
- 40' granite sushi bar in main dining room; bamboo floors
- Available Space: 3,500 square feet
- · Building Height: Three (3) stories
- Frontage: 18' on Broadway
- Heavy foot traffice both day and night
- Zoning: B-2-3, Baltimore
- Amenities: Bus line, security system, signage, air conditioning, Tenant controlled HVAC
- Sprinkler system and smoke alarm connected to fire department



# 514 S. BROADWAY Baltimore, MD 21231 I Baltimore City

#### **PHOTOS**















#### **MARKET AERIAL**



## 514 S. BROADWAY

Baltimore, MD 21231 I Baltimore City

### CLICK TO VIEW PROPERTY WEBSITE

For More Information, Please Contact:

Abby Glassberg

aglassberg@klnb.com 443-574-1433

**Austin Eber** 

aeber@kInb.com 443-574-1414

9881 Broken Land Parkway, Suite 300 Columbia, MD 21046

klnb.com



facebook.com/KLNB



@KLNBLLC



linkedin.com/company/klnb



instagram.com/klnbllc

While we have no reason to doubt the accuracy of any of the information supplied, we cannot, and do not, guarantee its accuracy. All information should be independently verified prior to a purchase or lease of the property. We are not responsible for errors, omissions, misuse, or misinterpretation of