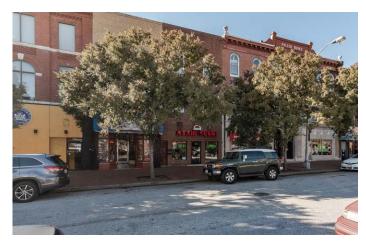

514 S. Broadway, Baltimore, MD 21231 **Baltimore City** 



#### PROPERTY HIGHLIGHTS

#### **Suite Highlights**

- Former Asahi Sushi 80 seat restaurant in Historic Fells Point
- Renovated 2021
- Steps away from newly developed Broadway Market, Fells Point waterfront, and Harbor East
- 40' granite sushi bar in main dining room; bamboo floors
- Available Space: 3,500 square feet
- · Building Height: Three (3) stories
- Frontage: 18' on Broadway
- Heavy foot traffice both day and night
- Zoning: B-2-3, Baltimore
- Amenities: Bus line, security system, signage, air conditioning, Tenant controlled HVAC
- Sprinkler system and smoke alarm connected to fire department



# 514 S. BROADWAY Baltimore, MD 21231 I Baltimore City

#### **PHOTOS**















#### **MARKET AERIAL**



## 514 S. BROADWAY

Baltimore, MD 21231 I Baltimore City

### CLICK TO VIEW PROPERTY WEBSITE

For More Information, Please Contact:

Abby Glassberg

aglassberg@klnb.com 443-574-1433

**Austin Eber** 

aeber@kInb.com 443-574-1414

9881 Broken Land Parkway, Suite 300 Columbia, MD 21046

klnb.com



facebook.com/KLNB



@KLNBLLC



linkedin.com/company/klnb



instagram.com/klnbllc

While we have no reason to doubt the accuracy of any of the information supplied, we cannot, and do not, guarantee its accuracy. All information should be independently verified prior to a purchase or lease of the property. We are not responsible for errors, omissions, misuse, or misinterpretation of information contained herein and make no warranty of any kind, express or implied, wi