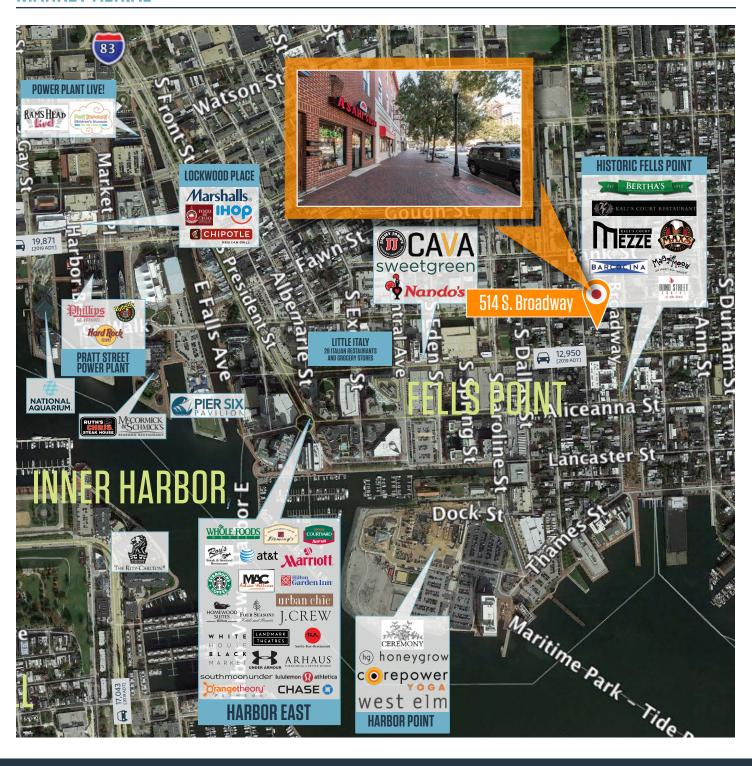

514 S. Broadway, Baltimore, MD 21231 **Baltimore City** 



#### PROPERTY HIGHLIGHTS

#### **Suite Highlights**

- Former Asahi Sushi 80 seat restaurant in Historic Fells Point
- Renovated 2021
- Steps away from newly developed Broadway Market, Fells Point waterfront, and Harbor East
- 40' granite sushi bar in main dining room; bamboo floors
- Available Space: 3,500 square feet
- · Building Height: Three (3) stories
- Frontage: 18' on Broadway
- Heavy foot traffice both day and night
- Zoning: B-2-3, Baltimore
- Amenities: Bus line, security system, signage, air conditioning, Tenant controlled HVAC
- Sprinkler system and smoke alarm connected to fire department



# 514 S. BROADWAY Baltimore, MD 21231 I Baltimore City

#### **PHOTOS**















#### **MARKET AERIAL**



## 514 S. BROADWAY

Baltimore, MD 21231 I Baltimore City

### CLICK TO VIEW PROPERTY WEBSITE

For More Information, Please Contact:

Abby Glassberg

aglassberg@klnb.com 443-574-1433

**Austin Eber** 

aeber@kInb.com 443-574-1414

9881 Broken Land Parkway, Suite 300 Columbia, MD 21046

klnb.com



facebook.com/KLNB



@KLNBLLC



linkedin.com/company/klnb



instagram.com/klnbllc

While we have no reason to doubt the accuracy of any of the information supplied, we cannot, and do not, guarantee its accuracy. All information should be independently verified prior to a purchase or lease of the property. We are not responsible for errors, omissions, misuse, or misinterpretation of information contained herein and make no warranty of any kind, express or implied, with respect to the property o