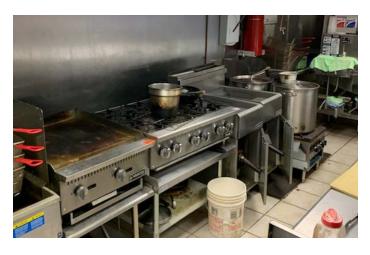

514 S. Broadway, Baltimore, MD 21231 **Baltimore City** 



#### PROPERTY HIGHLIGHTS

#### **Suite Highlights**

- Former Asahi Sushi 80 seat restaurant in Historic Fells Point
- Renovated 2021
- Steps away from newly developed Broadway Market, Fells Point waterfront, and Harbor East
- 40' granite sushi bar in main dining room; bamboo floors
- Available Space: 3,500 square feet
- · Building Height: Three (3) stories
- Frontage: 18' on Broadway
- Heavy foot traffice both day and night
- Zoning: B-2-3, Baltimore
- Amenities: Bus line, security system, signage, air conditioning, Tenant controlled HVAC
- Sprinkler system and smoke alarm connected to fire department



# 514 S. BROADWAY Baltimore, MD 21231 I Baltimore City

#### **PHOTOS**















#### **MARKET AERIAL**



## 514 S. BROADWAY

Baltimore, MD 21231 I Baltimore City

### CLICK TO VIEW PROPERTY WEBSITE

For More Information, Please Contact:

Abby Glassberg

aglassberg@klnb.com 443-574-1433

**Austin Eber** 

aeber@kInb.com 443-574-1414

9881 Broken Land Parkway, Suite 300 Columbia, MD 21046

klnb.com



facebook.com/KLNB



@KLNBLLC



linkedin.com/company/klnb



instagram.com/klnbllc

While we have no reason to doubt the accuracy of any of the information supplied, we cannot, and do not, guarantee its accuracy. All information should be independently verified prior to a purchase or lease of the property. We are not responsible for errors, omissions, misuse, or misinterpretation of information contained herein and make no warranty of any kind, express or implied,