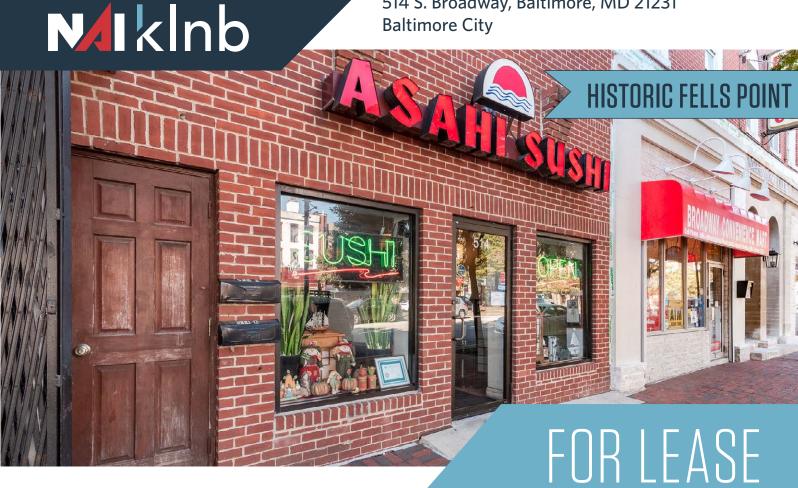

514 S. Broadway, Baltimore, MD 21231 **Baltimore City** 

#### **Suite Highlights**

- Former Asahi Sushi 80 seat restaurant in Historic Fells Point
- Renovated 2021
- Steps away from newly developed Broadway Market, Fells Point waterfront, and Harbor East
- 40' granite sushi bar in main dining room; bamboo floors
- Available Space: 3,500 square feet
- · Building Height: Three (3) stories
- Frontage: 18' on Broadway
- Heavy foot traffice both day and night
- Zoning: B-2-3, Baltimore
- Amenities: Bus line, security system, signage, air conditioning, Tenant controlled HVAC
- Sprinkler system and smoke alarm connected to fire department

# 514 S. BROADWAY Baltimore, MD 21231 I Baltimore City