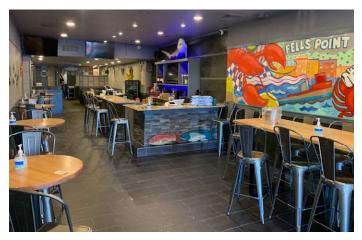

#### **Suite Highlights**

- Former Asahi Sushi 80 seat restaurant in Historic Fells Point
- Renovated 2021
- Steps away from newly developed Broadway Market, Fells Point waterfront, and Harbor East
- 40' granite sushi bar in main dining room; bamboo floors
- Available Space: 3,500 square feet
- · Building Height: Three (3) stories
- Frontage: 18' on Broadway
- Heavy foot traffice both day and night
- Zoning: B-2-3, Baltimore
- Amenities: Bus line, security system, signage, air conditioning, Tenant controlled HVAC
- Sprinkler system and smoke alarm connected to fire department

#### **PHOTOS**