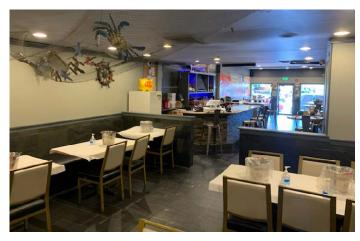

#### **PHOTOS**

#### **Suite Highlights**

- Former Asahi Sushi 80 seat restaurant in Historic Fells Point
- Renovated 2021
- Steps away from newly developed Broadway Market, Fells Point waterfront, and Harbor East
- 40' granite sushi bar in main dining room; bamboo floors
- Available Space: 3,500 square feet
- · Building Height: Three (3) stories
- Frontage: 18' on Broadway
- Heavy foot traffice both day and night
- Zoning: B-2-3, Baltimore
- Amenities: Bus line, security system, signage, air conditioning, Tenant controlled HVAC
- Sprinkler system and smoke alarm connected to fire department