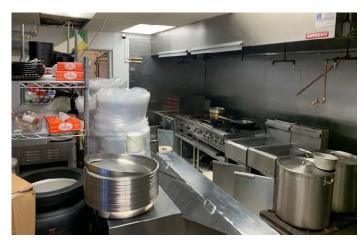

514 S. Broadway, Baltimore, MD 21231 **Baltimore City** 



#### PROPERTY HIGHLIGHTS

#### **Suite Highlights**

- Former Asahi Sushi 80 seat restaurant in Historic Fells Point
- Renovated 2021
- Steps away from newly developed Broadway Market, Fells Point waterfront, and Harbor East
- 40' granite sushi bar in main dining room; bamboo floors
- Available Space: 3,500 square feet
- · Building Height: Three (3) stories
- Frontage: 18' on Broadway
- Heavy foot traffice both day and night
- Zoning: B-2-3, Baltimore
- Amenities: Bus line, security system, signage, air conditioning, Tenant controlled HVAC
- Sprinkler system and smoke alarm connected to fire department



# 514 S. BROADWAY Baltimore, MD 21231 I Baltimore City

#### **PHOTOS**















#### **MARKET AERIAL**



## 514 S. BROADWAY

Baltimore, MD 21231 I Baltimore City

### CLICK TO VIEW PROPERTY WEBSITE

For More Information, Please Contact:

Abby Glassberg

aglassberg@klnb.com 443-574-1433

**Austin Eber** 

aeber@kInb.com 443-574-1414

9881 Broken Land Parkway, Suite 300 Columbia, MD 21046

klnb.com



facebook.com/KLNB



@KLNBLLC



linkedin.com/company/klnb



instagram.com/klnbllc

While we have no reason to doubt the accuracy of any of the information supplied, we cannot, and do not, guarantee its accuracy. All information should be independently verified prior to a purchase or lease of the property. We are not responsible for errors, omissions, misuse, or misinterpretation of information contained herein and make no warranty of any kind, express or implied