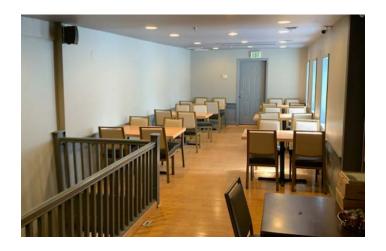

#### **PHOTOS**

#### **Suite Highlights**

- Former Asahi Sushi 80 seat restaurant in Historic Fells Point
- Renovated 2021
- Steps away from newly developed Broadway Market, Fells Point waterfront, and Harbor East
- 40' granite sushi bar in main dining room; bamboo floors
- Available Space: 3,500 square feet
- · Building Height: Three (3) stories
- Frontage: 18' on Broadway
- Heavy foot traffice both day and night
- Zoning: B-2-3, Baltimore
- Amenities: Bus line, security system, signage, air conditioning, Tenant controlled HVAC
- Sprinkler system and smoke alarm connected to fire department