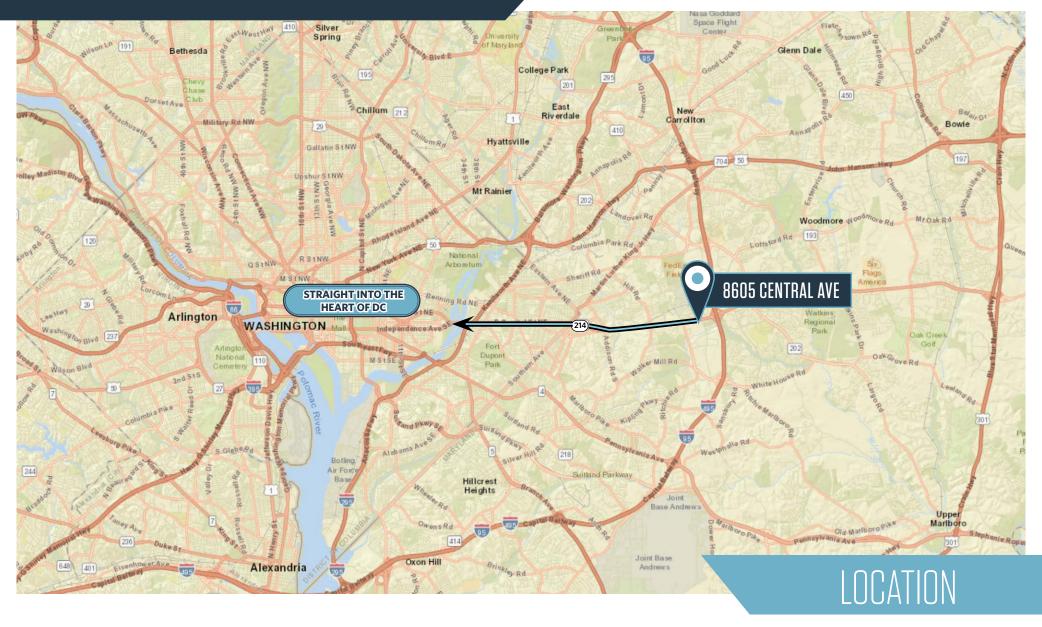

ral Avenue, Capitol Heights, MD 20743 Prince George's County



#### PROPERTY HIGHLIGHTS

- **8605 Central Avenue:** 3.11 acres (approx. 2.5 usable and partially fenced/paved at this time)
- Over 400' of frontage on highly-traveled Central Avenue (53,460 ADT)
- Less than a ½ mile from I-495 interchange and new Hampton Park redevelopment (500,000 SF mixed-use for Phase I)
- I-E Zoning allows for wide range of uses (industrial, food, auto sales, storage, etc.)

Spence Daw sdaw@klnb.com 443-574-1429 **Zubin David** zdavid@klnb.com 443-574-1446

9881 Broken Land Parkway, #300 Columbia, MD 21046 **klnb.com** 



### 8605 Central Avenue, Capitol Heights, MD 20743 Prince George's County

## 8605 CENTRAL AVENUE



SITE PLAN



8605 Central Avenue, Capitol Heights, MD 20743 Prince George's County





8605 Central Avenue, Capitol Heights, MD 20743 Prince George's County



Spence Daw sdaw@klnb.com 443-574-1429 **Zubin David** zdavid@klnb.com 443-574-1446

9881 Broken Land Parkway, #300 Columbia, MD 21046 **klnb.com** 



8605 Central Avenue, Capitol Heights, MD 20743 Prince George's County

#### CLICK TO VIEW PROPERTY WEBS

For More Information, Please Contact:

Spence Daw

**Zubin David** 

sdaw@kInb.com 443-574-1429

zdavid@klnb.com 443-574-1446

9881 Broken Land Parkway, Suite 300 Columbia, MD 21046

klnb.com



facebook.com/KLNB



@KLNBLLC



linkedin.com/company/klnb



instagram.com/klnbllc

While we have no reason to doubt the accuracy of any of the information supplied, we cannot, and do not, guarantee its accuracy. All information should be independently verified prior to