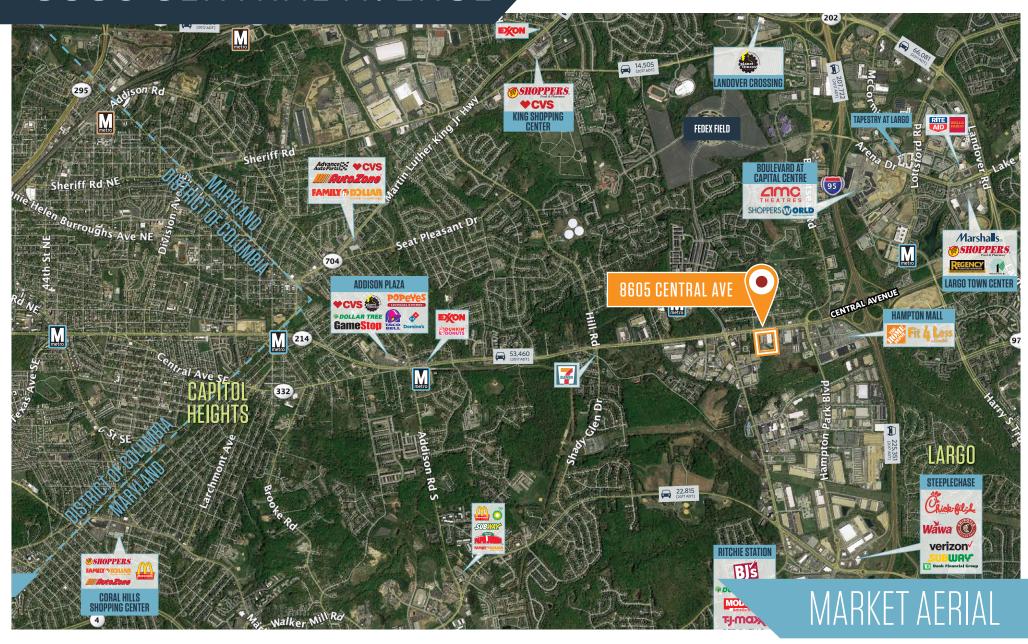

9881 Broken Land Parkway, #300 Columbia, MD 21046 **klnb.com** 

8605 Central Avenue, Capitol Heights, MD 20743 Prince George's County