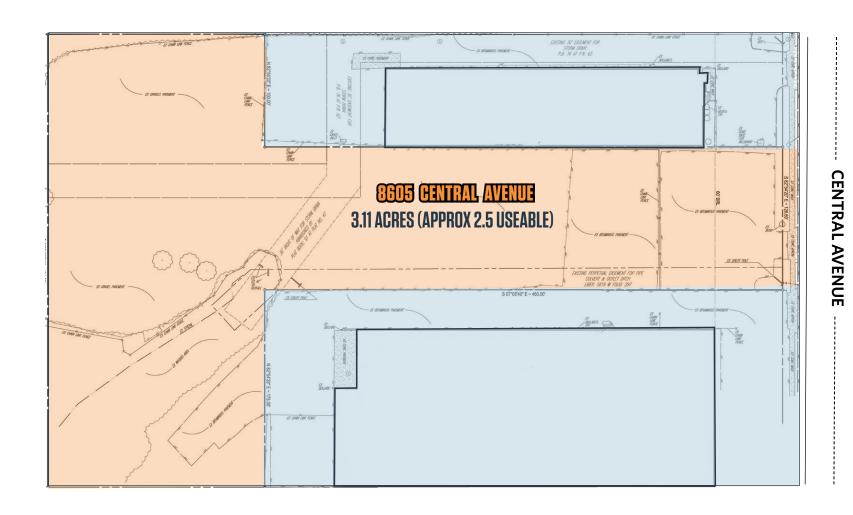

## 8605 CENTRAL AVENUE

SITE PLAN

8605 Central Avenue, Capitol Heights, MD 20743 Prince George's County

8605 Central Avenue, Capitol Heights, MD 20743 Prince George's County

Spence Daw sdaw@klnb.com 443-574-1429 **Zubin David** zdavid@klnb.com 443-574-1446