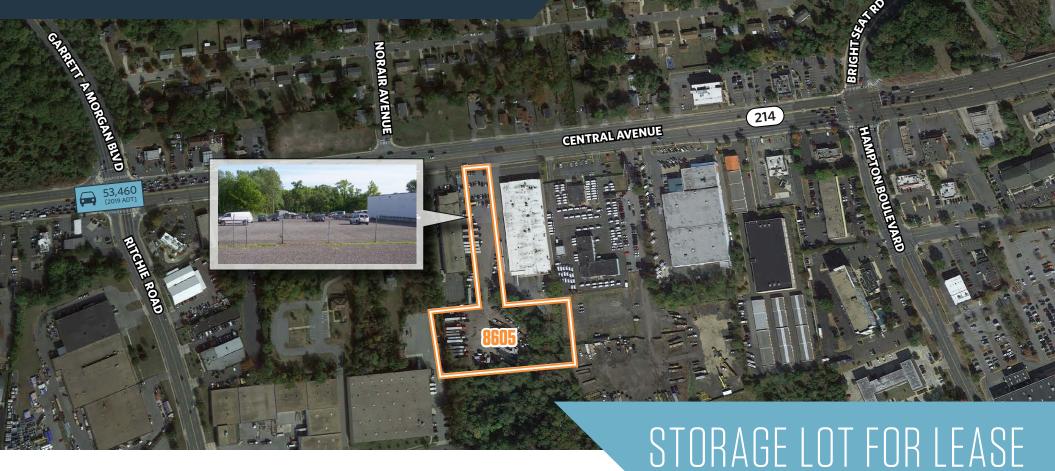

8605 Central Avenue, Capitol Heights, MD 20743 Prince George's County

#### PROPERTY HIGHLIGHTS

- **8605 Central Avenue:** 3.11 acres (approx. 2.5 usable and partially fenced/paved at this time)
- Over 400' of frontage on highly-traveled Central Avenue (53,460 ADT)
- Less than a ½ mile from I-495 interchange and new Hampton Park redevelopment (500,000 SF mixed-use for Phase I)
- I-E Zoning allows for wide range of uses (industrial, food, auto sales, storage, etc.)