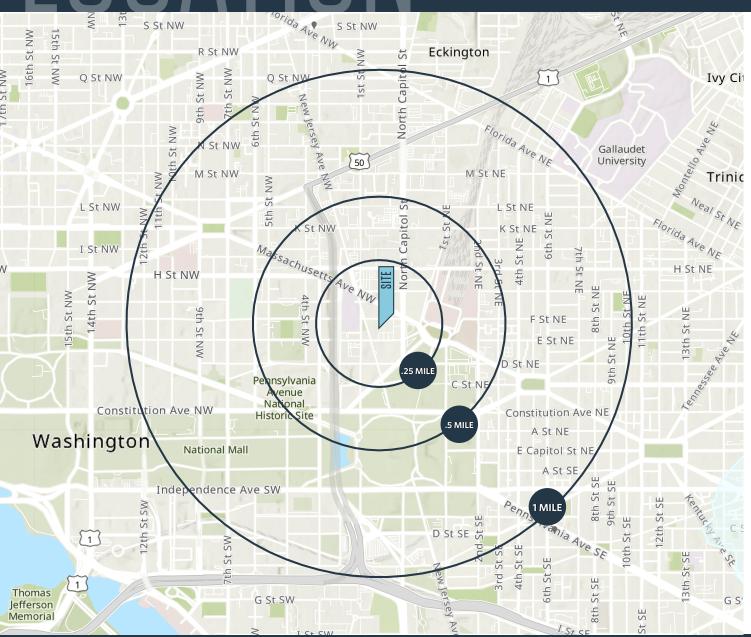

Triple nets are: \$15.74 psf

Taxes: \$6.74 psf

.25-MILE

CAM/Insurance: \$9.00 psf

#### DEMOGRAPHICS | 2021:

| Businesses<br>732           | 1,997            | 6,601     |
|-----------------------------|------------------|-----------|
| Daytime Popula<br>13,336    | tion<br>56,955   | 177,813   |
| Employees<br>25,030         | 69,194           | 181,303   |
| Average HH Inc<br>\$164,649 | ome<br>\$172,901 | \$183,096 |

.5-MILE

#### TRAFFIC COUNTS | 2019:

Massachusetts Ave NW 16,623 ADT

**STEVE COMBS** 

1-MILE