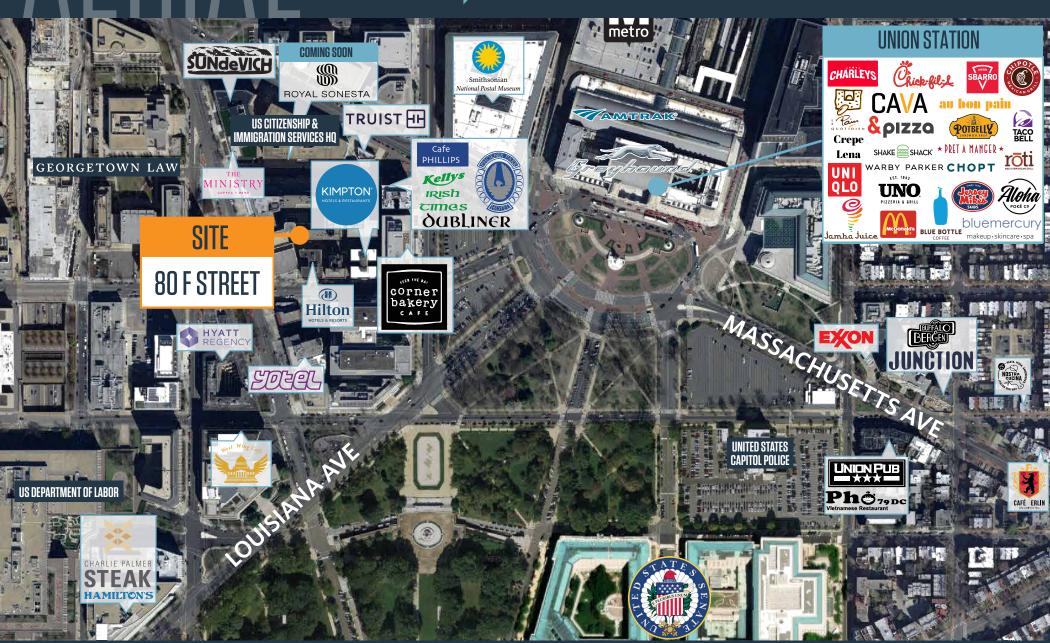

### **JOIN THESE RETAILERS**

Bistro 525

## RETAIL FOR LEASE

- 2,244 SF of Second generation restaurant space
- 4,073 SF Retail space
- Five minute walk from Union Station Metro & Commuter Train Station
- Hotel Pheonix Park and Hyatt Regency Park, and Kimpton hotels within 2 blocks
- Across street from New Royal Sonesta Hotel 271 rooms
- Across the street from New Office Development 20 Mass 200K SF class A office