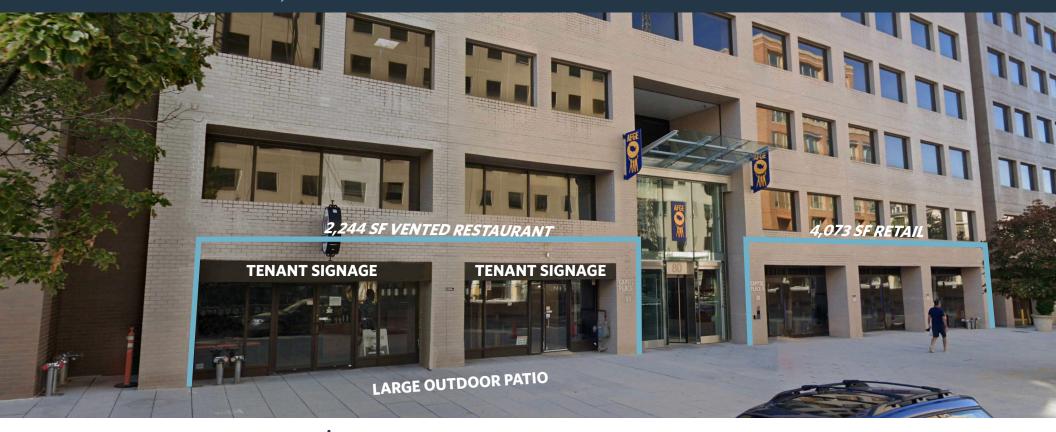

## RETAIL FOR LEASE

- 2,244 SF of Second generation restaurant space
- 4,073 SF Retail space
- Five minute walk from Union Station Metro & Commuter Train Station
- Hotel Pheonix Park and Hyatt Regency Park, and Kimpton hotels within 2 blocks
- Across street from New Royal Sonesta Hotel 271 rooms
- Across the street from New Office Development 20 Mass 200K SF class A office

#### **AVAILABLE SPACE**

| SIZE     | RATE        | CONDITION | DELIVERY  |
|----------|-------------|-----------|-----------|
| 2,244 SF | \$48.00 NNN | Built-Out | Immediate |
| 4.073 SF | \$42.00 NNN | Built-Out | Immediate |