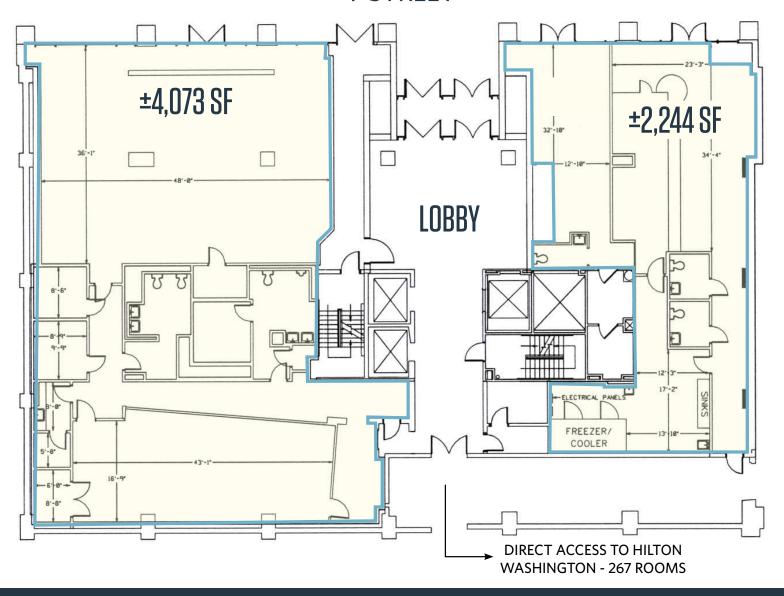

# SITE PLAN BOF STREET NW CAPITOL HILL, WASHINGTON, DC 20001

#### **F STREET**

## RETAIL FOR LEASE

- 2,244 SF of Second generation restaurant space
- 4,073 SF Retail space
- Five minute walk from Union Station Metro & Commuter Train Station
- Hotel Pheonix Park and Hyatt Regency Park, and Kimpton hotels within 2 blocks
- Across street from New Royal Sonesta Hotel 271 rooms
- Across the street from New Office Development 20 Mass 200K SF class A office

#### **AVAILABLE SPACE**

| SIZE     | RATE        | CONDITION | DELIVERY  |
|----------|-------------|-----------|-----------|
| 2,244 SF | \$48.00 NNN | Built-Out | Immediate |
| 4.073 SF | \$42.00 NNN | Built-Out | Immediate |