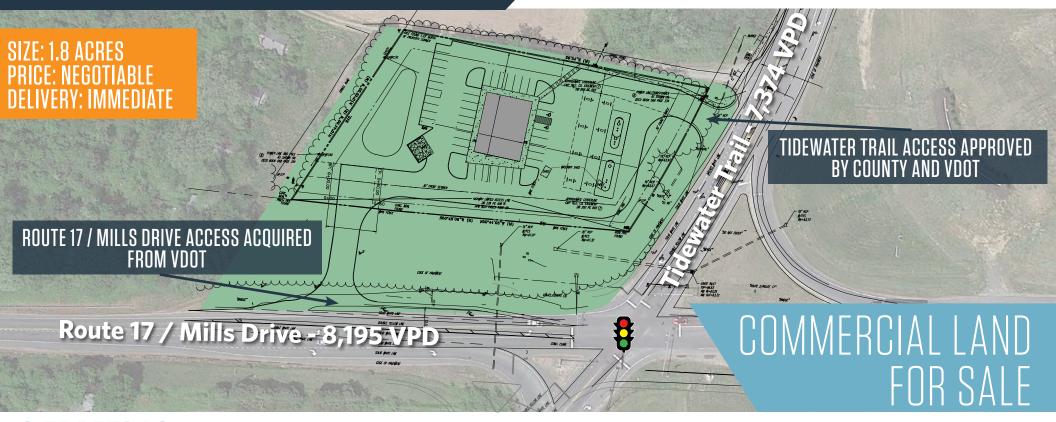

### SITE DETAILS

- 1.8 acres
- Located at the corner of Route 17 / Mills Drive and Tidewater Trail
- C-3 zoning permits by right: Fuel dispensing service, convenience store, car wash, eating
  establishment, carry out/fast food, financial institutions, vehicle service establishments, and
  shopping centers
- Access to Route 17 / Mills Drive and Tidewater Trail already approved by the county
- Less than 2 miles east of Spotsylvania VRE commuter train station
- Adjacent to Publix Virginia Soccer Training Center
- Within 2 miles of 700 homes recently completed, proposed, or under development

| TRAFFIC COUNTS   2022: |           |
|------------------------|-----------|
| TIDEWATER TRAIL        | 7,374 VPD |
| ROUTE 17 / MILLS DRIVE | 8,195 VPD |
| SANDY LAND DRIVE       | 5,781 VPD |

9940 Tidewater Trail, Fredericksburg, VA, 22408