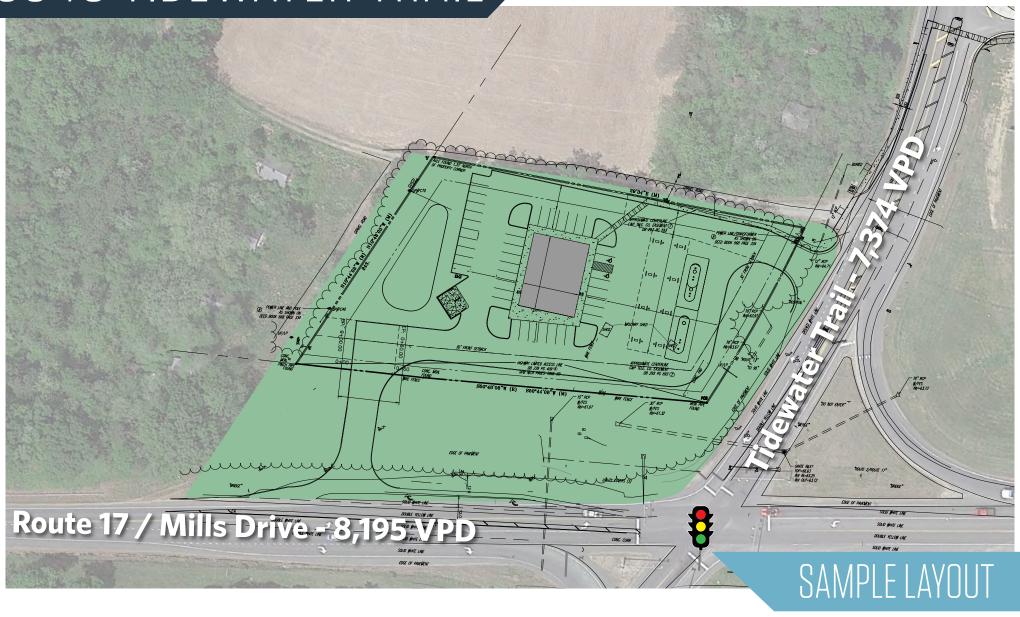

### SITE DETAILS

- 1.8 acres
- Located at the corner of Route 17 / Mills Drive and Tidewater Trail
- C-3 zoning permits by right: Fuel dispensing service, convenience store, car wash, eating
  establishment, carry out/fast food, financial institutions, vehicle service establishments, and
  shopping centers
- Access to Route 17 / Mills Drive and Tidewater Trail already approved by the county
- Less than 2 miles east of Spotsylvania VRE commuter train station
- Adjacent to Publix Virginia Soccer Training Center
- Within 2 miles of 700 homes recently completed, proposed, or under development

| TRAFFIC COUNTS   2022: |           |
|------------------------|-----------|
| TIDEWATER TRAIL        | 7,374 VPD |
| ROUTE 17 / MILLS DRIVE | 8,195 VPD |
| SANDY LAND DRIVE       | 5,781 VPD |

9940 Tidewater Trail, Fredericksburg, VA, 22408