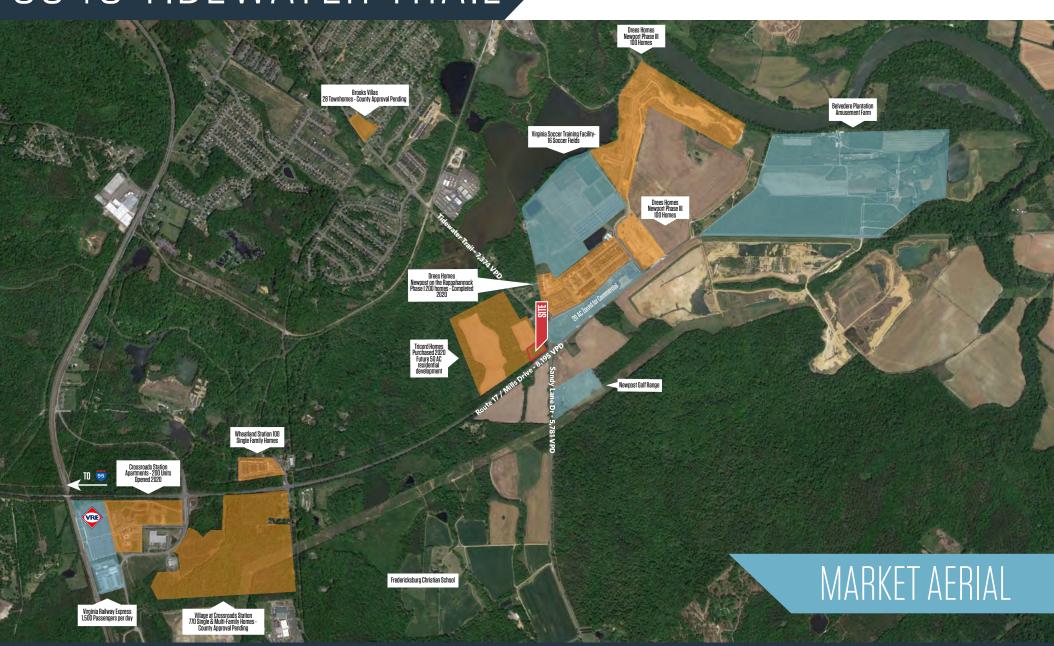

### SITE DETAILS

- 1.8 acres
- Located at the corner of Route 17 / Mills Drive and Tidewater Trail
- C-3 zoning permits by right: Fuel dispensing service, convenience store, car wash, eating
  establishment, carry out/fast food, financial institutions, vehicle service establishments, and
  shopping centers
- Access to Route 17 / Mills Drive and Tidewater Trail already approved by the county
- Less than 2 miles east of Spotsylvania VRE commuter train station
- Adjacent to Publix Virginia Soccer Training Center
- Within 2 miles of 700 homes recently completed, proposed, or under development