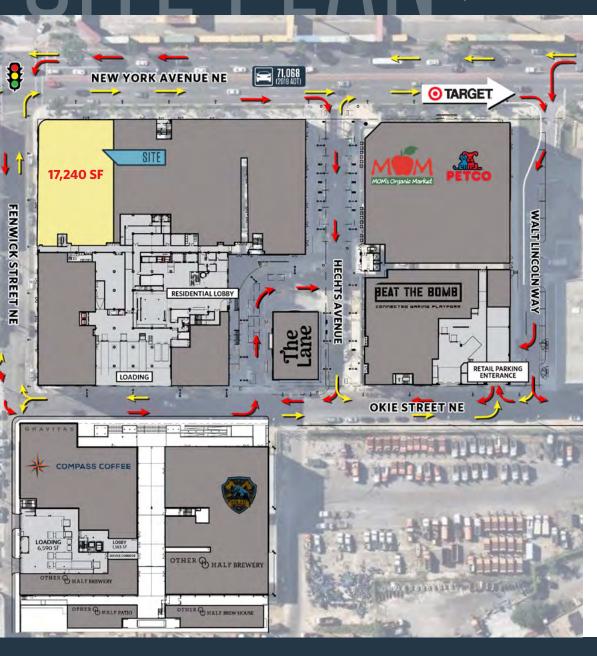

# kInb

## LARGE VACANCY AT IVY CITY

1401 NEW YORK AVE NE, WASHINGTON, DC 20002



vsalcido@klnb.com | 240-755-2704

mpratt@klnb.com | 202-420-7765



## LARGE VACANCY AT IVY CITY

1401 NEW YORK AVE NE, WASHINGTON, DC 20002





# LARGE VACANCY AT IVY CITY 1401 NEW YORK AVE NE, WASHINGTON, DC 20002



## 630 DEDICATED RETAIL PARKING SPACES (LEVELS P1-P4)

REE ENR EIRST 90 MINITES



### **RESIDENTIAL UNITS**





### 10 MINUTE DRIVE TIME TAPESTRY



APTOPS & LATTES HOUSEHOLDS: 22,852 (21.1%) MEDIAN AGE: 37.4



METRO RENTERS HOUSEHOLDS: 20,323 (18.7%) MEDIAN AGE: 32.5



TRENDSETTERS HOUSEHOLDS: 13,391 (12.3%) MEDIAN AGE: 36.3

### 10 MIN DRIVE 10 MIN WALK













| POPULATION         | 255,196   | 2,099    |
|--------------------|-----------|----------|
| DAYTIME POPULATION | 252,327   | 2,012    |
| AVG HH INCOME      | \$134,075 | \$63,647 |
| EDUCATION          | 34.7%     | 31.3%    |
| HOUSEHOLDS         | 108,447   | 841      |

### TRAFFIC COUNTS

NFW YORK AVF. .71,068 ADT



## klnb

### LARGE VACANCY AT IVY CITY

1401 NEW YORK AVE NE, WASHINGTON, DC 20002



CLICK TO VI