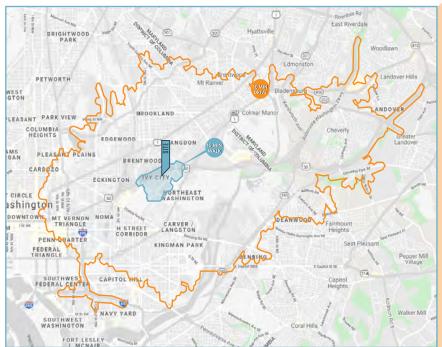

### 10 MINUTE DRIVE TIME TAPESTRY

APTOPS & LATTES HOUSEHOLDS: 22,852 (21.1%) MEDIAN AGE: 37.4

METRO RENTERS HOUSEHOLDS: 20,323 (18.7%) MEDIAN AGE: 32.5

TRENDSETTERS HOUSEHOLDS: 13,391 (12.3%) MEDIAN AGE: 36.3

### 10 MIN DRIVE 10 MIN WALK

| POPULATION         | 255,196   | 2,099    |
|--------------------|-----------|----------|
| DAYTIME POPULATION | 252,327   | 2,012    |
| AVG HH INCOME      | \$134,075 | \$63,647 |
| EDUCATION          | 34.7%     | 31.3%    |
| HOUSEHOLDS         | 108,447   | 841      |