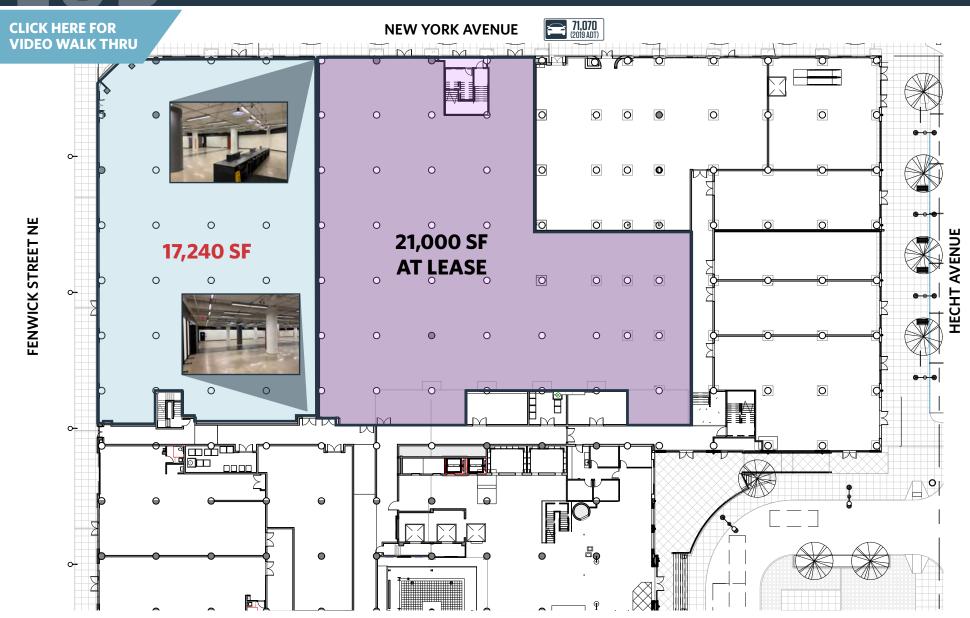

### LARGE VACANCY AT IVY CITY

1401 NEW YORK AVE NE, WASHINGTON, DC 20002

CLICK TO VIEW THOI EITH WEBCITE