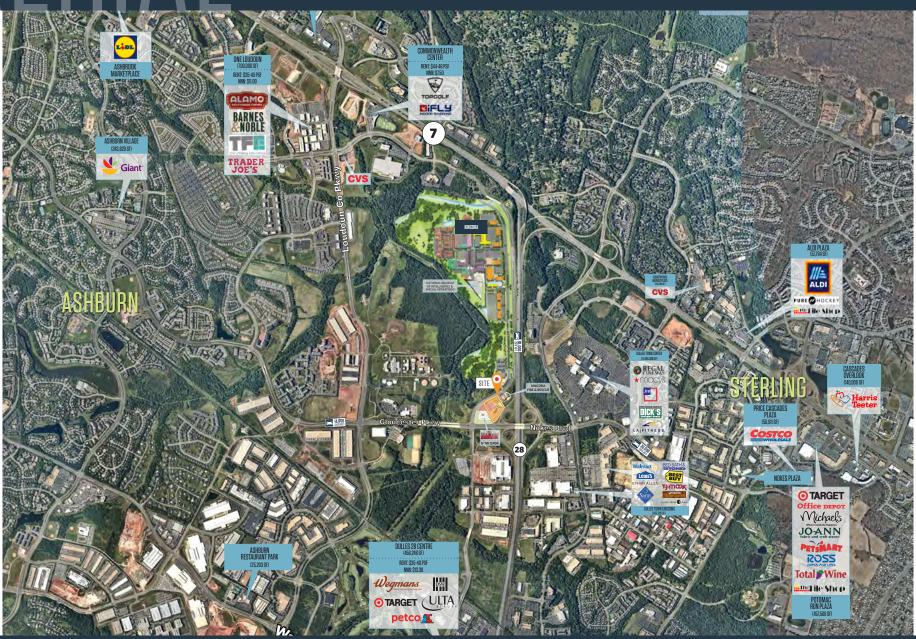

## PAD FOR SALE OR LEASE

- The Kincora Convenience Center is located on the only developable corner of Gloucester and Pacific Blvd.
- Located at the gateway to Kincora, a 6.7 million SF mixed-use development including 2,200
  residental units on 424 acres, and the future home to the National Museum of Intelligence and
  Special Operations and Children's Science Center.
- The Kincora development has 720 residential units occupied, with 524 additional residential units being delivered by 2025.