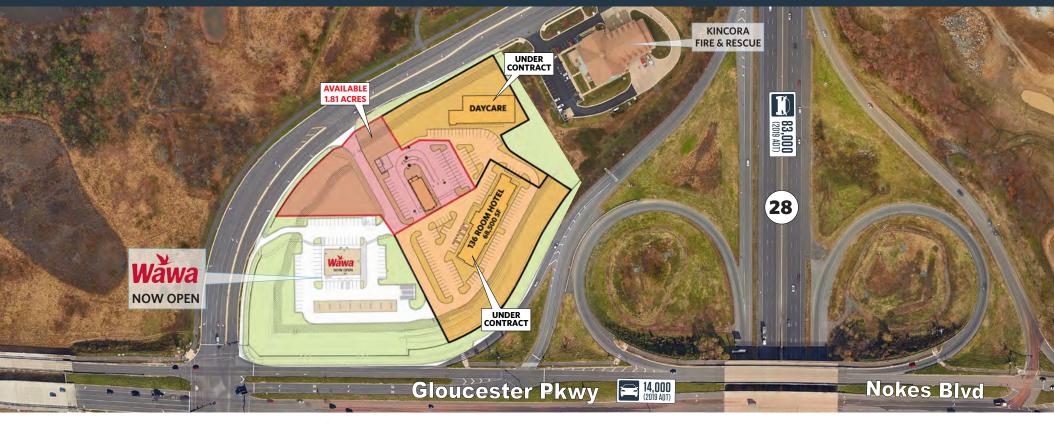

# KINCORA CONVENIENCE CENTER

GLOUCESTER PKWY. & PACIFIC BLVD., ASHBURN, VA 20147, LOUDOUN COUNTY

NATIONAL MUSEUM OF INTELLIGENCE AND

SPECIAL OPERATIONS

Estimated Opening Q4 2025 Over 200,000 projected visitors per year

## PAD FOR SALE OR LEASE

- The Kincora Convenience Center is located on the only developable corner of Gloucester and Pacific Blvd.
- Located at the gateway to Kincora, a 6.7 million SF mixed-use development including 2,200
  residental units on 424 acres, and the future home to the National Museum of Intelligence and
  Special Operations and Children's Science Center.
- The Kincora development has 720 residential units occupied, with 524 additional residential units being delivered by 2025.