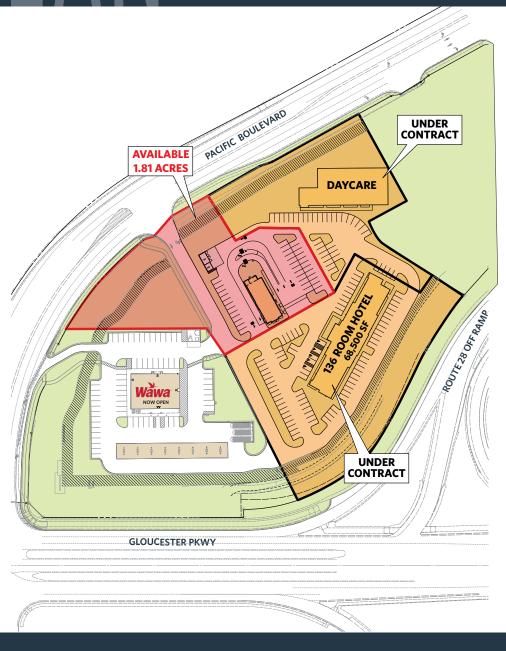

# KINCORA CONVENIENCE CENTER

GLOUCESTER PKWY. & PACIFIC BLVD., ASHBURN, VA 20147, LOUDOUN COUNTY

NATIONAL MUSEUM OF INTELLIGENCE AND

SPECIAL OPERATIONS

Estimated Opening Q4 2025 Over 200,000 projected visitors per year

## PAD FOR SALE OR LEASE

- The Kincora Convenience Center is located on the only developable corner of Gloucester and Pacific Blvd.
- Located at the gateway to Kincora, a 6.7 million SF mixed-use development including 2,200
  residental units on 424 acres, and the future home to the National Museum of Intelligence and
  Special Operations and Children's Science Center.
- The Kincora development has 720 residential units occupied, with 524 additional residential units being delivered by 2025.