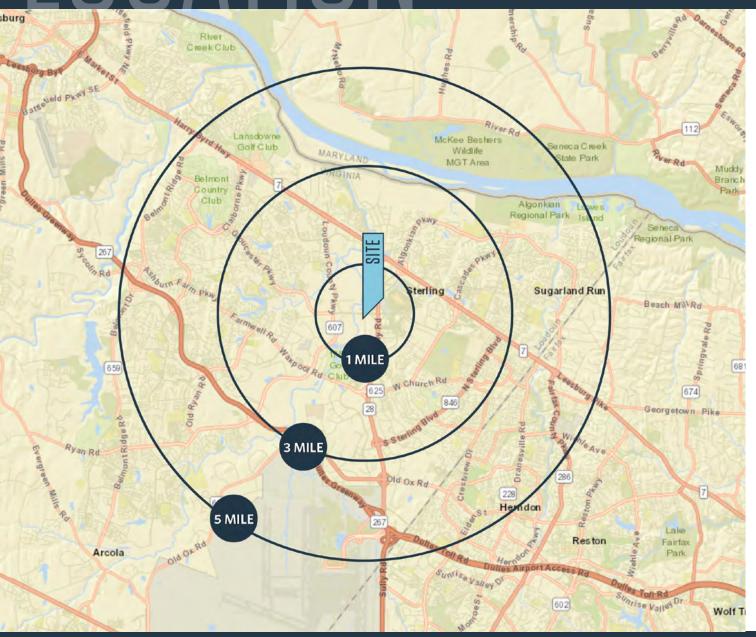

#### DEMOGRAPHICS | 2021:

1-MILE 3-MILE 5-MILE

Population

2,729 84,924 213,520

Daytime Population

6,011 52,500 93,545

Households

1,331 30,932 73,636

Average HH Income

\$95,823 \$147,156 \$167,378

#### TRAFFIC COUNTS | 2019:

Route 28 83,000 ADT
Pacific Boulevard 22,000 ADT