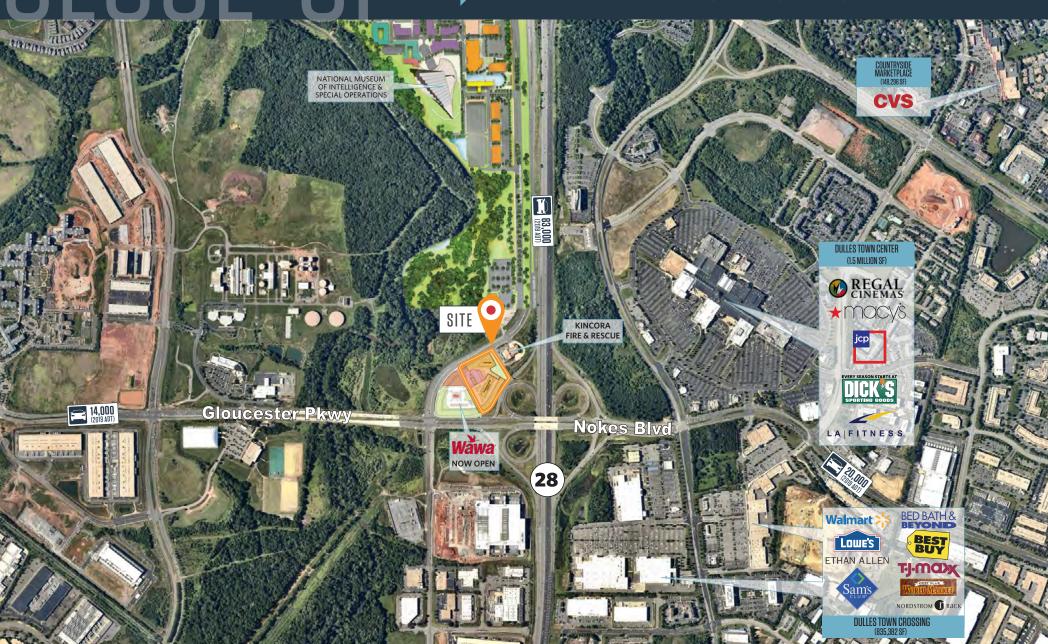

## PAD FOR SALE OR LEASE

- The Kincora Convenience Center is located on the only developable corner of Gloucester and Pacific Blvd.
- Located at the gateway to Kincora, a 6.7 million SF mixed-use development including 2,200
  residental units on 424 acres, and the future home to the National Museum of Intelligence and
  Special Operations and Children's Science Center.
- The Kincora development has 720 residential units occupied, with 524 additional residential units being delivered by 2025.

#### TRAFFIC COUNTS | 2019:

Route 28 83,000 ADT
Pacific Boulevard 22,000 ADT