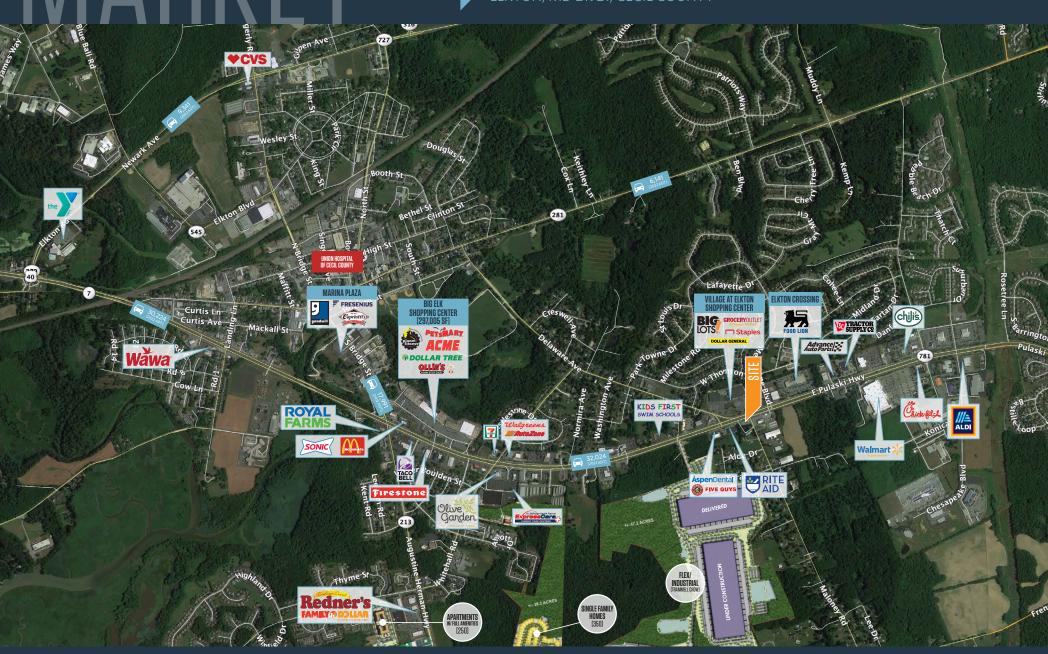

### **NEARBY RETAILERS**

**Aspen**Dental

#### TRAFFIC COUNTS | 2022:

E Pulaski Hwy 32,024 ADT