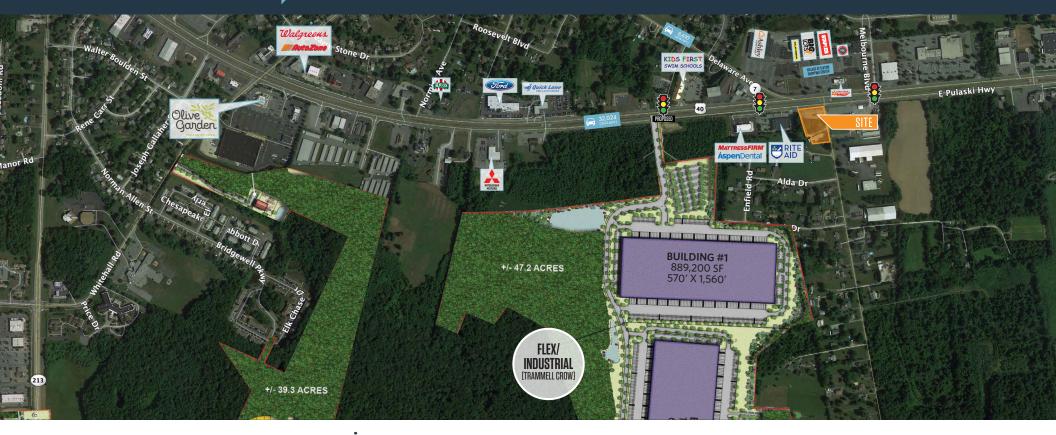

### RETAIL FOR LEASE OR SALE

- Size 2.1 Acres total
- Zoning C-2
- Located prominently off of Rt. 40 and Delaware Avenue
- Eastbound and westbound access off of Rt. 40
- Close proximity to retail drivers in the Elkton Market
- Ideal for conveinence oriented retailers including gas, fast food, automotive, medical and banks.

### 732 E PULASKI HWY

ELKTON, MD 21921, CECIL COUNTY