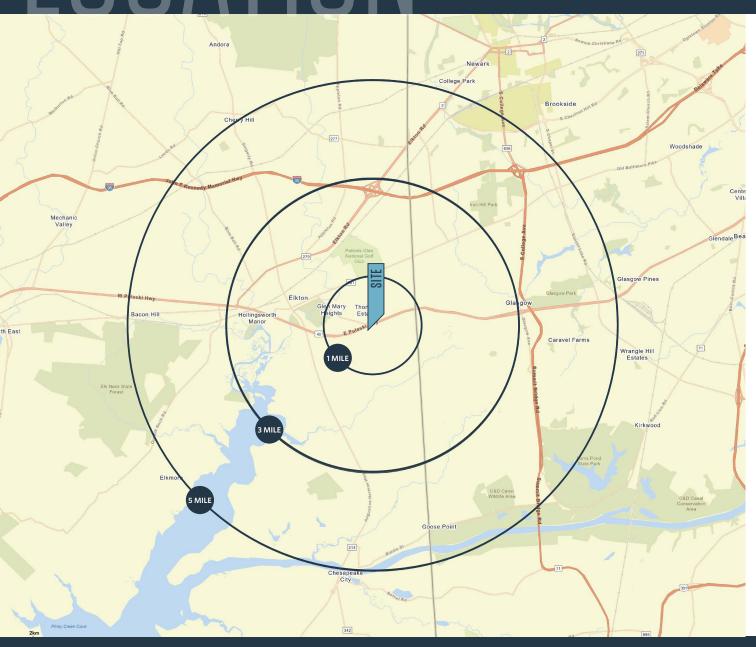

#### DEMOGRAPHICS | 2023:

1-MILE 3-MILE 5-MILE

Population

5,974 30,404 69,745

Daytime Population

7,317 34,518 69,726

Households

2,234 11,092 26,426

Average HH Income

\$86,073 \$101,083 \$106,935