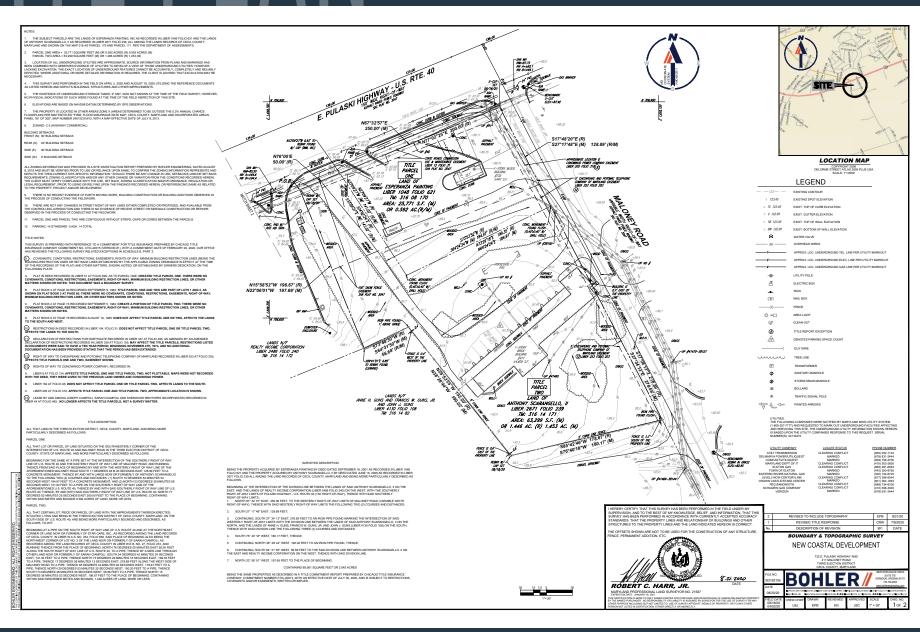

et
- Ideal for conveinence oriented retailers including gas, fast food, automotive, medical and banks.

### 732 E PULASKI HWY

ELKTON, MD 21921, CECIL COUNTY



#### DEMOGRAPHICS | 2023:

1-MILE 3-MILE 5-MILE

Population

5,974 30,404 69,745

Daytime Population

7,317 34,518 69,726

Households

2,234 11,092 26,426

Average HH Income

\$86,073 \$101,083 \$106,935

### CLICK TO DOWNLOAD DEMOGRAPHIC REPORT

#### TRAFFIC COUNTS | 2022:

E Pulaski Hwy 32,024 ADT



### 732 E PULASKI HWY

ELKTON, MD 21921, CECIL COUNTY



**JOE MEKULSKI** 

jmekulski@klnb.com | 443-632-1343

RACHEL KLEIN

rklein@klnb.com | 443-632-2087



# 732 E PULASKI HWY



**JOE MEKULSKI** 

jmekulski@klnb.com | 443-632-1343

RACHEL KLEIN

rklein@klnb.com | 443-632-2087



# SITE PILASKI HWY ELKTON, MD 21921, CECIL COUNTY





### 732 E PULASKI HWY kInb ELKTON, MD 21921, CECIL COUNTY

### FOR MORE INFORMATION, PLEASE CONTACT:

#### **JOE MEKULSKI**

RACHEL KLEIN rklein@klnb.com

jmekulski@klnb.com 443-632-1343

443-632-2087

100 West Road, Suite 505, Towson, MD 21204

### kinb.com





linkedin.com/company/klnb



facebook.com/KLNBCRE

**CLICK TO VIEW PROPERTY WEBSITE** 

While we have no reason to doubt the accuracy of any of the information supplied, we cannot, and do not, guarantee its accuracy. All information should be independently verified prior to a purchase or lease of the property. We are not responsible for errors, omissions, misuse, or misinterpretation of information contained herein and make no warranty of any kind, express or implied, with respect to the property or any other matters.