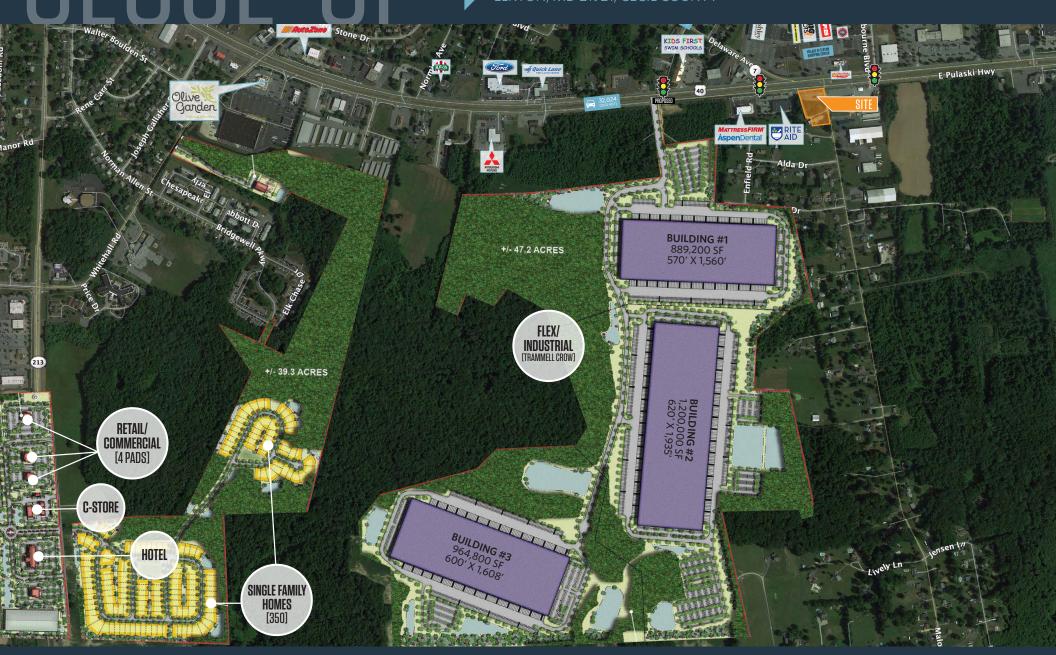

### RETAIL FOR LEASE OR SALE

- Size 2.1 Acres total
- Zoning C-2
- Located prominently off of Rt. 40 and Delaware Avenue
- Eastbound and westbound access off of Rt. 40
- Close proximity to retail drivers in the Elkton Market
- Ideal for conveinence oriented retailers including gas, fast food, automotive, medical and banks.