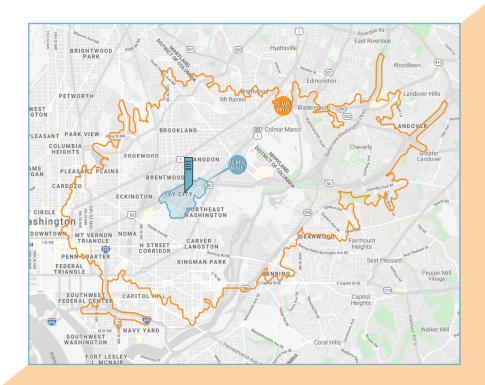

## **10 MINUTE DRIVE TIME TAPESTRY**

LAPTOPS & LATTES Households: 22,852 (21.1%) Median Age: 37.4

METRO RENTERS Households: 20,323 (18.7%) Median Age: 32.5

**TRENDSETTERS** Households: 13,391 (12.3%) Median Age: 36.3

# 10 MIN DRIVE 10 MIN WALK

| POPULATION         | 255,196   | 2,099    |
|--------------------|-----------|----------|
| DAYTIME POPULATION | 252,327   | 2,012    |
| AVG HH INCOME      | \$134,075 | \$63,647 |
| EDUCATION          | 34.7%     | 31.3%    |
| HOUSEHOLDS         | 108,447   | 841      |