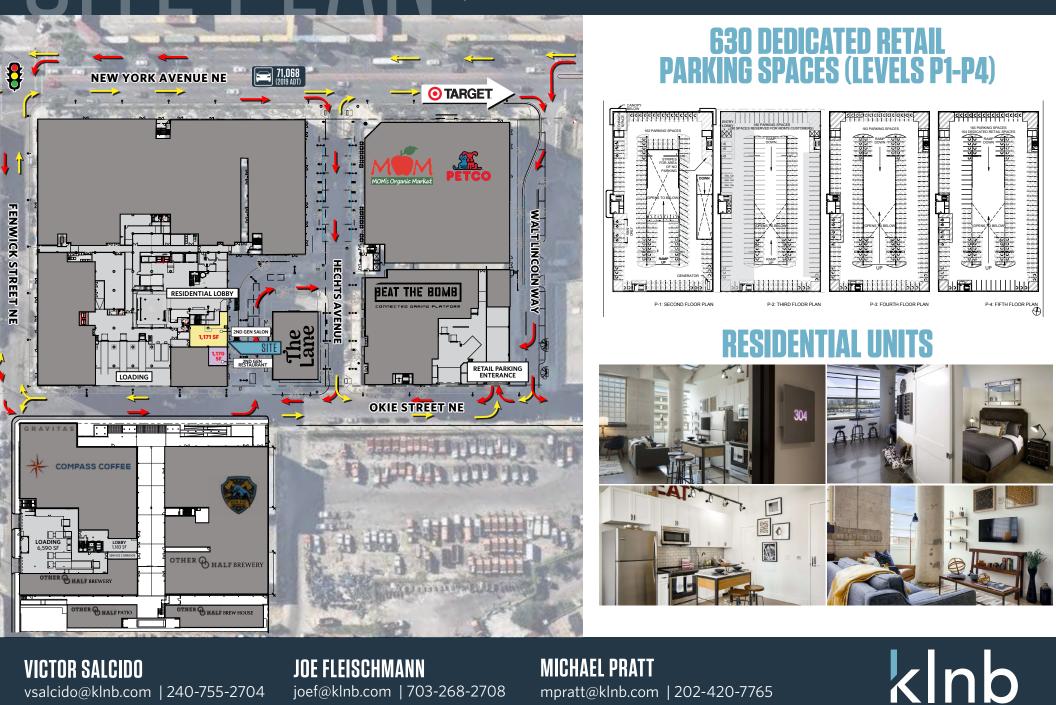

# kInb

# **2ND GEN OPPORTUNITIES AT IVY CITY**

2004 HECHT AVE NE, WASHINGTON, DC 20002



VICTOR SALCIDO vsalcido@klnb.com | 240-755-2704 JOE FLEISCHMANN joef@klnb.com | 703-268-2708 MICHAEL PRATT mpratt@klnb.com | 202-420-7765

kinb.com

# 2ND GEN OPPORTUNITIES AT IVY CITY 2004 HECHT AVE NE, WASHINGTON, DC 20002



VICTOR SALCIDO vsalcido@klnb.com | 240-755-2704 JOE FLEISCHMANN joef@klnb.com | 703-268-2708 MICHAEL PRATT mpratt@klnb.com | 202-420-7765 kInb





**VICTOR SALCIDO** vsalcido@klnb.com | 240-755-2704

JOE FLEISCHMANN joef@klnb.com | 703-268-2708

**MICHAEL PRATT** mpratt@klnb.com | 202-420-7765 2ND GEN OPPORTUNITIES AT IVY CITY 2004 HECHT AVE NE, WASHINGTON, DC 20002

## **10 MINUTE DRIVE TIME TAPESTRY**



LAPTOPS & LATTES Households: 22,852 (21.1%) Median Age: 37.4



METRO RENTERS Households: 20,323 (18.7%) Median Age: 32.5



**TRENDSETTERS** Households: 13,391 (12.3%) Median Age: 36.3

kInb

# 10 MIN DRIVE 10 MIN WALK

| POPULATION         | 255,196   | 2,099    |
|--------------------|-----------|----------|
| DAYTIME POPULATION | 252,327   | 2,012    |
| AVG HH INCOME      | \$134,075 | \$63,647 |
| EDUCATION          | 34.7%     | 31.3%    |
| HOUSEHOLDS         | 108,447   | 841      |



## TRAFFIC COUNTS

NEW YORK AVE....