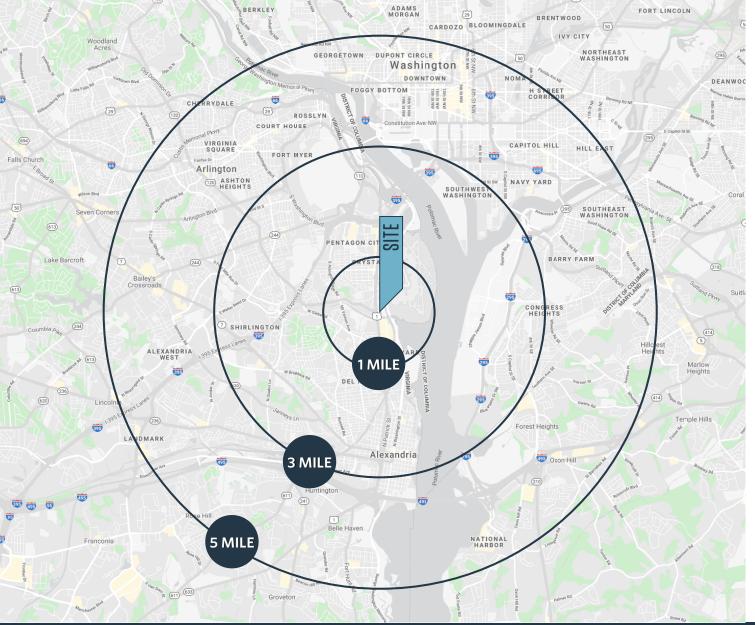

#### DEMOGRAPHICS | 2020:

1-MILE 3-MILE 5-MILE

Population

26,000 188,253 688,845

Daytime Population

15,900 131,326 743,364

Households

11,958 91,433 325,075

Average HH Income

\$146,219 \$148,149 \$137,627

#### TRAFFIC COUNTS | 2019:

Route 1 47,000 ADT S Glebe Road 32,000 ADT