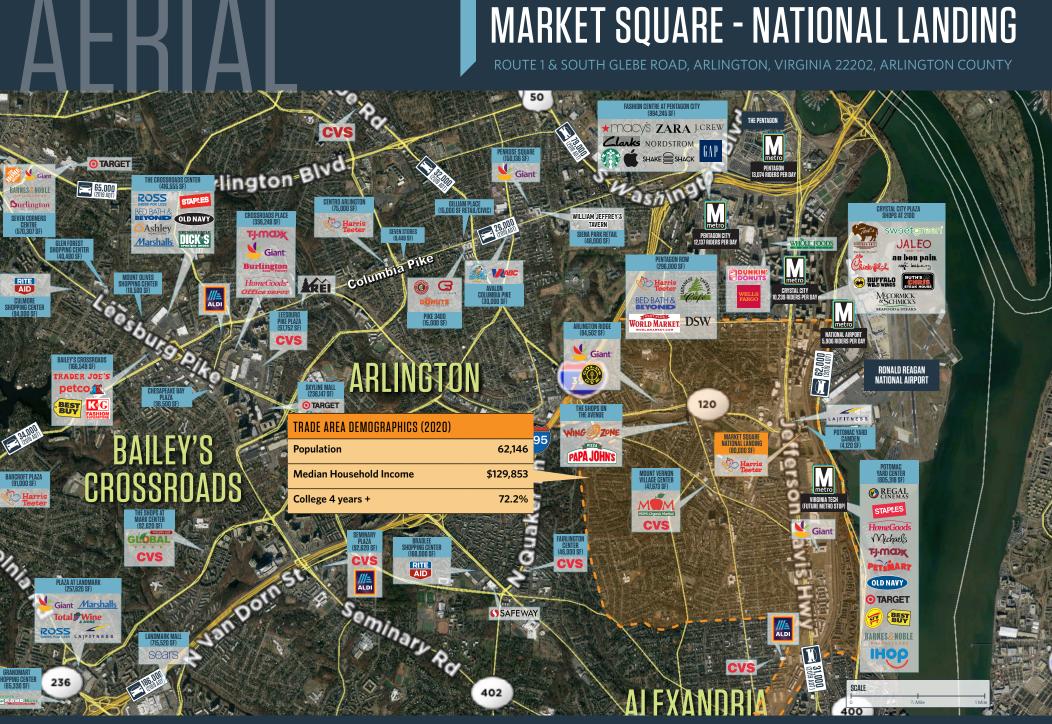

## RETAIL FOR LEASE

- **FULLY LEASED**
- This retail project is sandwiched between Amazon's HQ2 and Virginia Tech's Innovation Hub.
- Located at the gateway to National Landing, a mixed-use development of 5,000 housing units, 3 million SF of office, retail and hotels.
- Market Square development includes: The Eclipse, 464 luxury condos & apartments between \$200,000 \$1 million, located directly above the retail space.
- Transit stop located at site and nearby Metro stop.
- Easy and abundant indoor parking.
- Signage on Route 1 & South Glebe Road.

#### DEMOGRAPHICS | 2020:

1-MILE 3-MILE 5-MILE

Population

26,000 188,253 688,845

Daytime Population

15,900 131,326 743,364

Households

11,958 91,433 325,075

Average HH Income

\$146,219 \$148,149 \$137,627