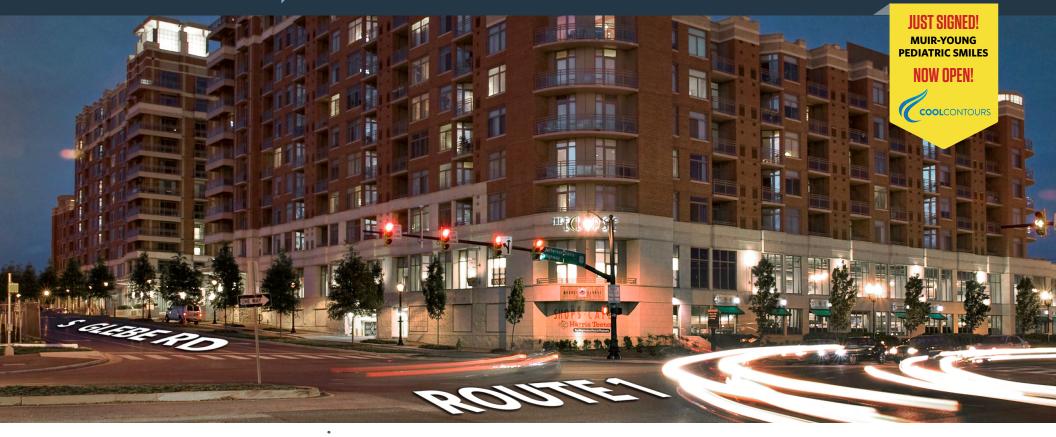

## RETAIL FOR LEASE

- **FULLY LEASED**
- This retail project is sandwiched between Amazon's HQ2 and Virginia Tech's Innovation Hub.
- Located at the gateway to National Landing, a mixed-use development of 5,000 housing units, 3 million SF of office, retail and hotels.
- Market Square development includes: The Eclipse, 464 luxury condos & apartments between \$200,000 \$1 million, located directly above the retail space.
- Transit stop located at site and nearby Metro stop.
- Easy and abundant indoor parking.
- Signage on Route 1 & South Glebe Road.