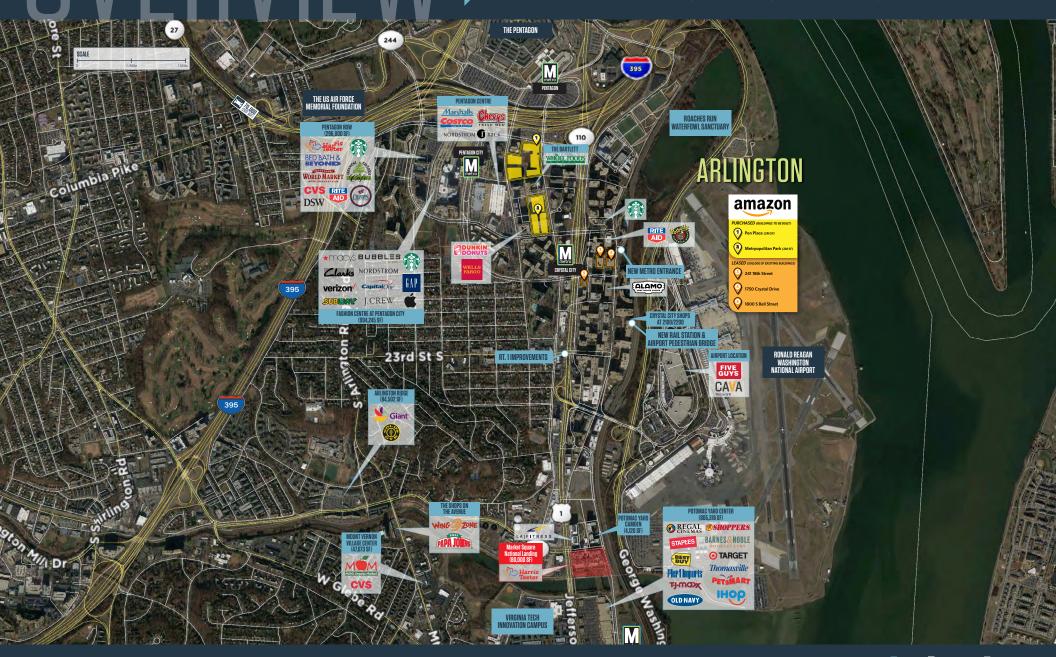

## JOIN THESE RETAILERS

## RETAIL FOR LEASE

- **FULLY LEASED**
- This retail project is sandwiched between Amazon's HQ2 and Virginia Tech's Innovation Hub.
- Located at the gateway to National Landing, a mixed-use development of 5,000 housing units, 3 million SF of office, retail and hotels.
- Market Square development includes: The Eclipse, 464 luxury condos & apartments between \$200,000 \$1 million, located directly above the retail space.
- Transit stop located at site and nearby Metro stop.
- Easy and abundant indoor parking.
- Signage on Route 1 & South Glebe Road.