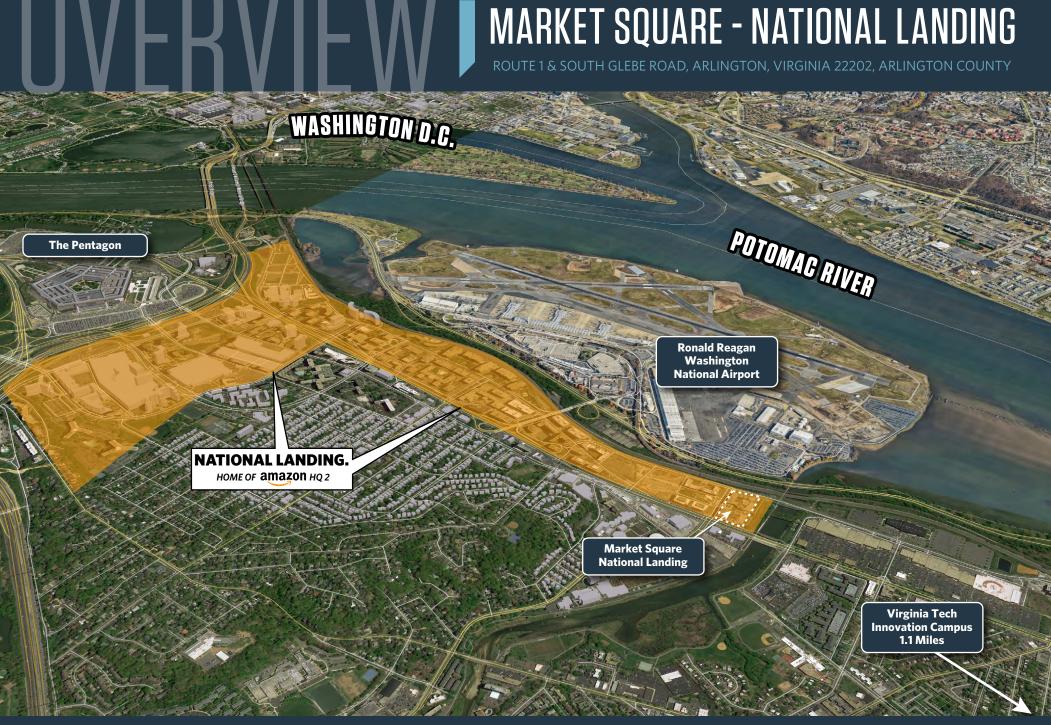

# MARKET SQUARE - NATIONAL LANDING

JTH GLEBE ROAD, ARLINGTON, VIRGINIA 22202, ARLINGTON COUNTY

## RETAIL FOR LEASE

- **FULLY LEASED**
- This retail project is sandwiched between Amazon's HQ2 and Virginia Tech's Innovation Hub.
- Located at the gateway to National Landing, a mixed-use development of 5,000 housing units, 3 million SF of office, retail and hotels.
- Market Square development includes: The Eclipse, 464 luxury condos & apartments between \$200,000 \$1 million, located directly above the retail space.
- Transit stop located at site and nearby Metro stop.
- Easy and abundant indoor parking.
- Signage on Route 1 & South Glebe Road.