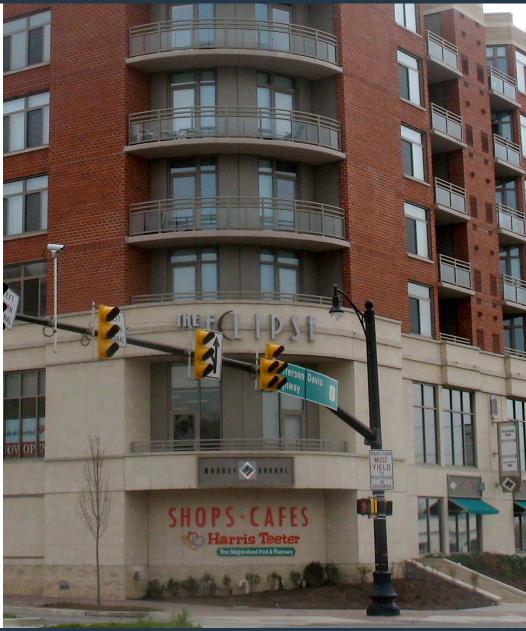

## RETAIL FOR LEASE

- **FULLY LEASED**
- This retail project is sandwiched between Amazon's HQ2 and Virginia Tech's Innovation Hub.
- Located at the gateway to National Landing, a mixed-use development of 5,000 housing units, 3 million SF of office, retail and hotels.
- Market Square development includes: The Eclipse, 464 luxury condos & apartments between \$200,000 \$1 million, located directly above the retail space.
- Transit stop located at site and nearby Metro stop.
- Easy and abundant indoor parking.
- Signage on Route 1 & South Glebe Road.