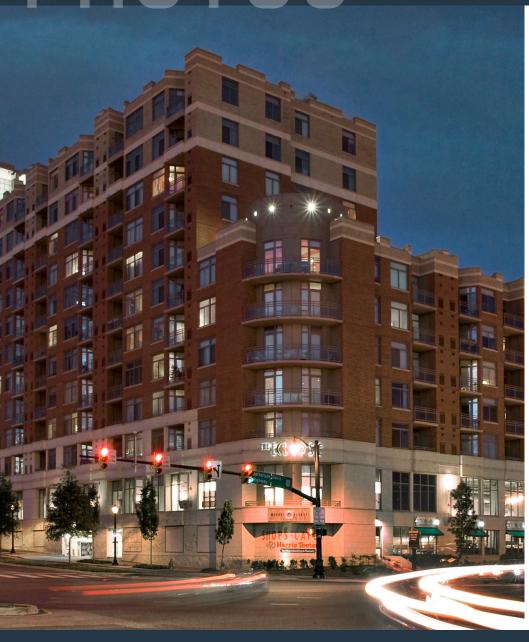

## RETAIL FOR LEASE

- **FULLY LEASED**
- This retail project is sandwiched between Amazon's HQ2 and Virginia Tech's Innovation Hub.
- Located at the gateway to National Landing, a mixed-use development of 5,000 housing units, 3 million SF of office, retail and hotels.
- Market Square development includes: The Eclipse, 464 luxury condos & apartments between \$200,000 \$1 million, located directly above the retail space.
- Transit stop located at site and nearby Metro stop.
- Easy and abundant indoor parking.
- Signage on Route 1 & South Glebe Road.