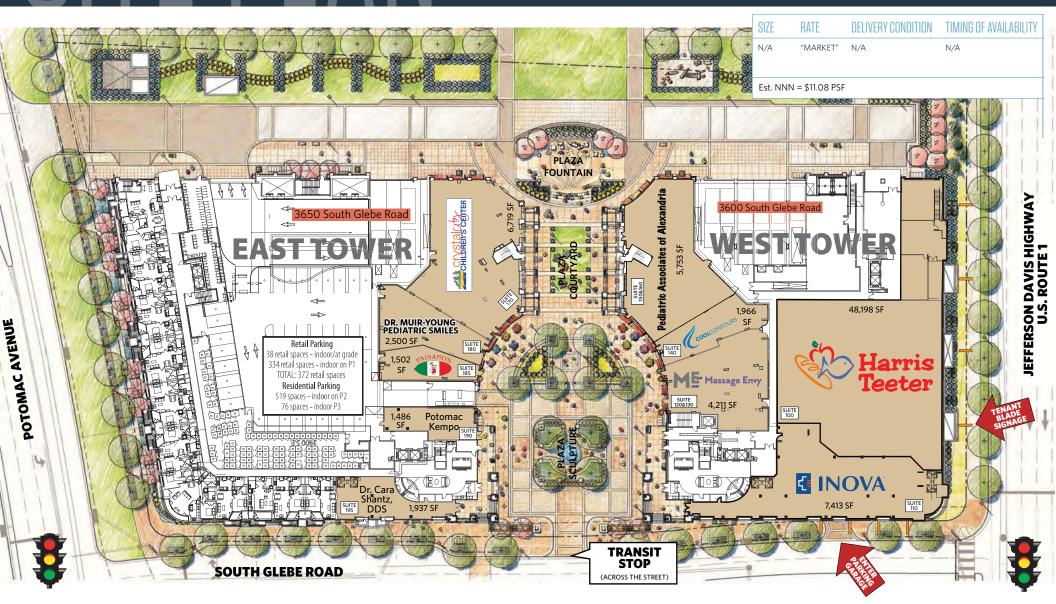

## RETAIL FOR LEASE

- **FULLY LEASED**
- This retail project is sandwiched between Amazon's HQ2 and Virginia Tech's Innovation Hub.
- Located at the gateway to National Landing, a mixed-use development of 5,000 housing units, 3 million SF of office, retail and hotels.
- Market Square development includes: The Eclipse, 464 luxury condos & apartments between \$200,000 \$1 million, located directly above the retail space.
- Transit stop located at site and nearby Metro stop.
- Easy and abundant indoor parking.
- Signage on Route 1 & South Glebe Road.

# SITE PLAN

## MARKET SQUARE - NATIONAL LANDING

ROUTE 1 & SOUTH GLEBE ROAD, ARLINGTON, VIRGINIA 22202, ARLINGTON COUNTY

FORREST H. MORRILL

fmorrill@klnb.com | 703-268-2707

DALLON L. CHENEY

FORREST H. MORRILL fmorrill@klnb.com | 703-268-2707