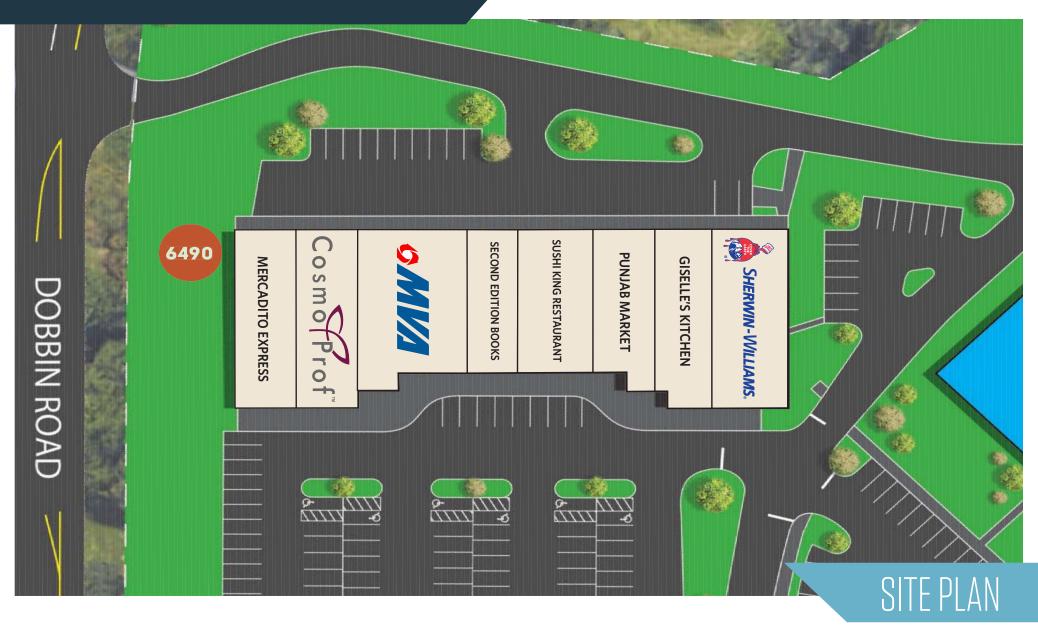

6490 Dobbin Rd, Columbia, MD 21045 Howard County

#### SURROUNDING RETAILERS:

- 25,000 SF strip center, part of the 160,000 SF Columbia Business Center which has 135,000 SF of office space, adding to the tremendous daytime population already surrounding the center.
- Centrally located in Columbia, MD on Dobbin Road (28,382 ADT).
- Easy access via a signal light at the main entrance and an additional full access point.