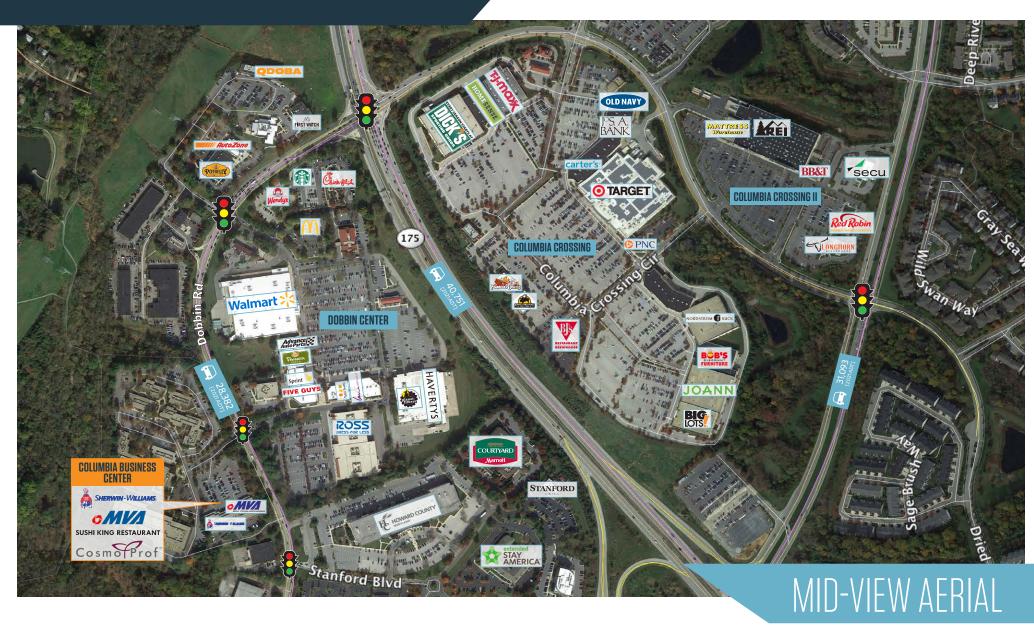

#### SURROUNDING RETAILERS:

- 25,000 SF strip center, part of the 160,000 SF Columbia Business Center which has 135,000 SF of office space, adding to the tremendous daytime population already surrounding the center.
- Centrally located in Columbia, MD on Dobbin Road (28,382 ADT).
- Easy access via a signal light at the main entrance and an additional full access point.