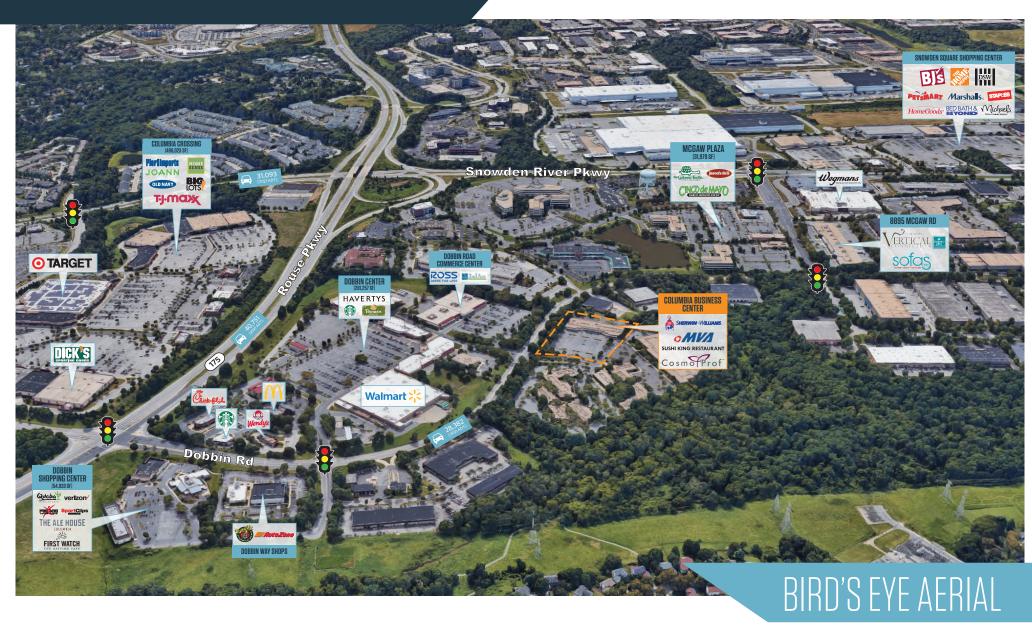

#### SURROUNDING RETAILERS:

- 25,000 SF strip center, part of the 160,000 SF Columbia Business Center which has 135,000 SF of office space, adding to the tremendous daytime population already surrounding the center.
- Centrally located in Columbia, MD on Dobbin Road (28,382 ADT).
- Easy access via a signal light at the main entrance and an additional full access point.