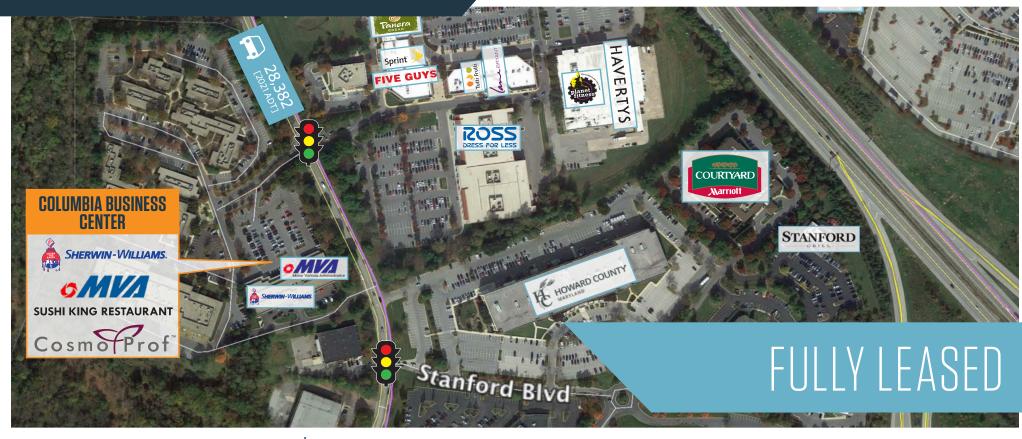

6490 Dobbin Rd, Columbia, MD 21045 Howard County

#### SURROUNDING RETAILERS:

- 25,000 SF strip center, part of the 160,000 SF Columbia Business Center which has 135,000 SF of office space, adding to the tremendous daytime population already surrounding the center.
- Centrally located in Columbia, MD on Dobbin Road (28,382 ADT).
- Easy access via a signal light at the main entrance and an additional full access point.