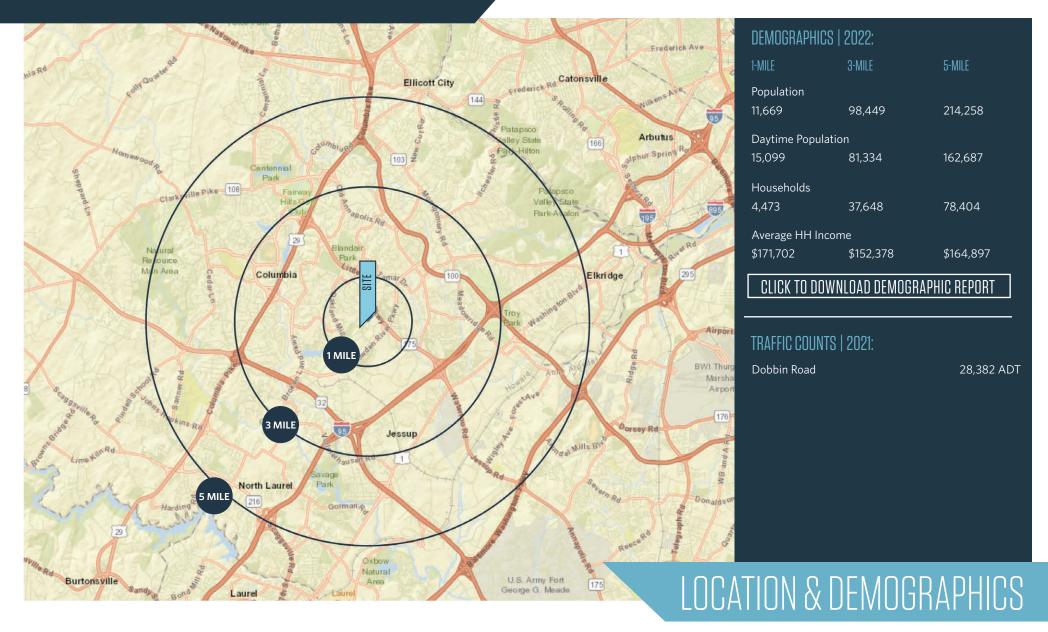

#### SURROUNDING RETAILERS:

- 25,000 SF strip center, part of the 160,000 SF Columbia Business Center which has 135,000 SF of office space, adding to the tremendous daytime population already surrounding the center.
- Centrally located in Columbia, MD on Dobbin Road (28,382 ADT).
- Easy access via a signal light at the main entrance and an additional full access point.