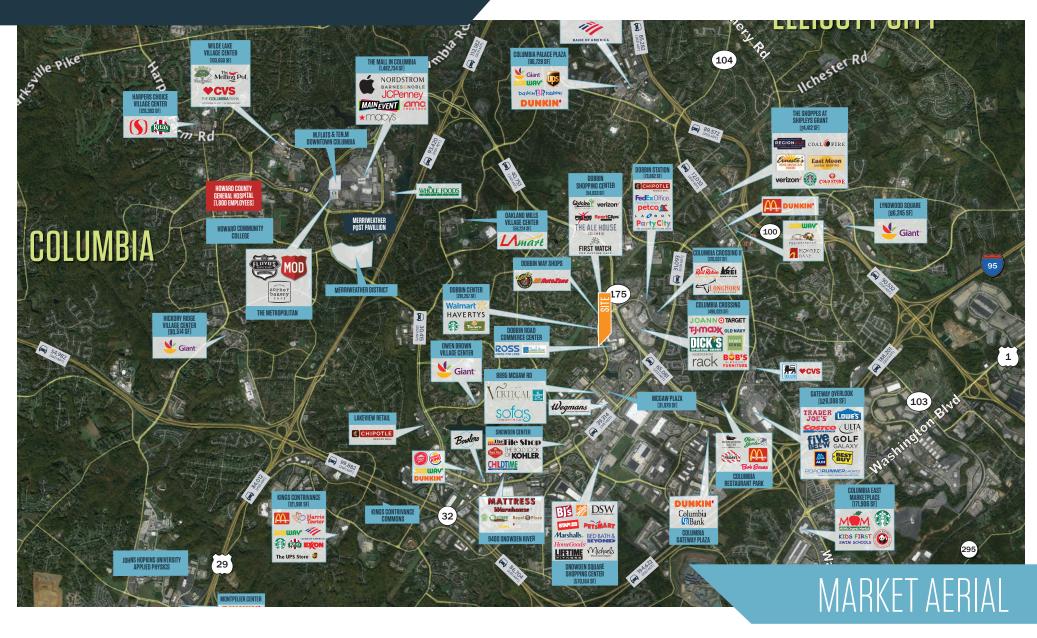

#### SURROUNDING RETAILERS:

- 25,000 SF strip center, part of the 160,000 SF Columbia Business Center which has 135,000 SF of office space, adding to the tremendous daytime population already surrounding the center.
- Centrally located in Columbia, MD on Dobbin Road (28,382 ADT).
- Easy access via a signal light at the main entrance and an additional full access point.