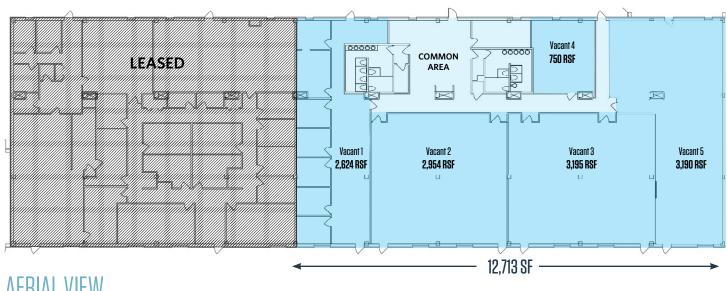

# **PROPERTY HIGHLIGHTS:**

- Fully renovated, 41,746 SF two-story office building
- Rental Rate: \$11.95 PSF, NNN
- 12,713 SF available for lease
- Ample parking 174 parking spaces
- Flexible ML zoning permits a wide variety of office, medical, and clinical uses
- Located near I-70 and I-695
- Close to food, shopping, banking, lodging & other amenities



# 1849 GWYNN OAK AVENUE

Woodlawn, MD 21207 I Baltimore County

### **PHOTOS**







## PROPOSED PLAN: TOTAL VACANCY = 12,713 SF



### **AERIAL VIEW**



# 1849 GWYNN OAK AVENUE Woodlawn, MD 21207 I Baltimore County



#### **MARKET AERIAL**



While we have no reason to doubt the accuracy of any of the information supplied, we cannot, and do not, guarantee its accuracy. All information should be independently verified prior to a purchase or lease of the property. We are not responsible for errors, omissions, misuse, or misinterpretation of information contained herein and make no warranty of any kind, express or implied, with respect to the property or any other matters.