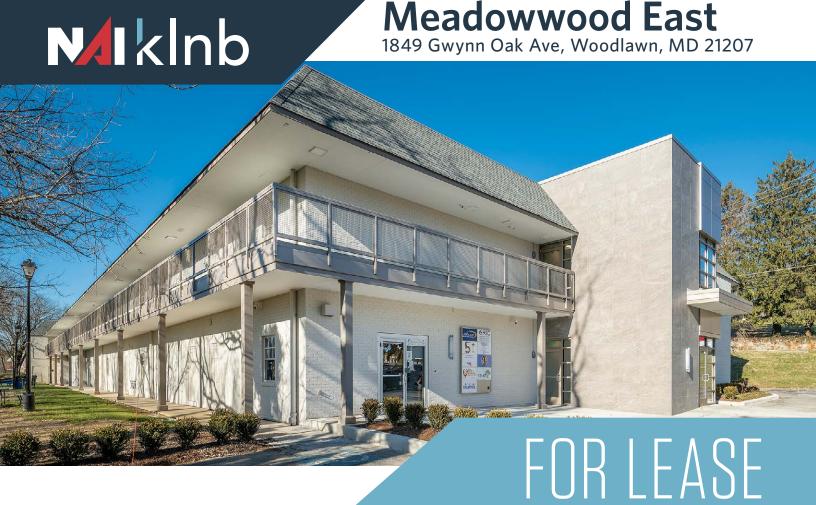

# **PROPERTY HIGHLIGHTS:**

- Fully renovated, 41,746 SF two-story office building
- Rental Rate: \$11.95 PSF, NNN
- 12,713 SF available for lease
- Ample parking 174 parking spaces
- Flexible ML zoning permits a wide variety of office, medical, and clinical uses
- Located near I-70 and I-695
- Close to food, shopping, banking, lodging & other amenities



# 1849 GWYNN OAK AVENUE

Woodlawn, MD 21207 I Baltimore County

### **PHOTOS**







## PROPOSED PLAN: TOTAL VACANCY = 12,713 SF



### **AERIAL VIEW**



# 1849 GWYNN OAK AVENUE Woodlawn, MD 21207 I Baltimore County



#### **MARKET AERIAL**



While we have no reason to doubt the accuracy of any of the information supplied, we cannot, and do not, guarantee its accuracy. All information should be independently verified prior to a pur