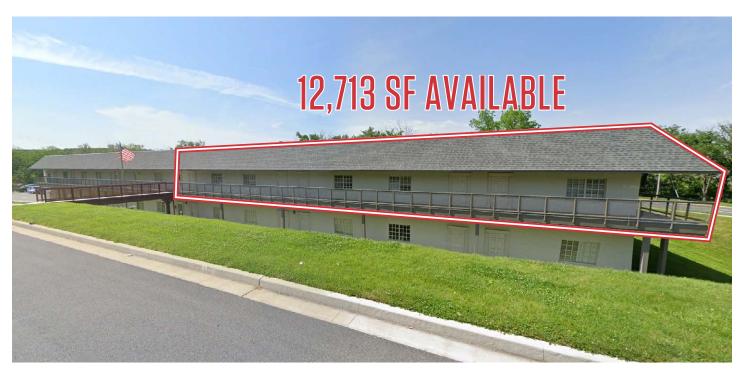

## PROPOSED PLAN: TOTAL VACANCY = 12,713 SF

# **PROPERTY HIGHLIGHTS:**

- Fully renovated, 41,746 SF two-story office building
- Rental Rate: \$11.95 PSF, NNN
- 12,713 SF available for lease
- Ample parking 174 parking spaces
- Flexible ML zoning permits a wide variety of office, medical, and clinical uses
- Located near I-70 and I-695
- Close to food, shopping, banking, lodging & other amenities