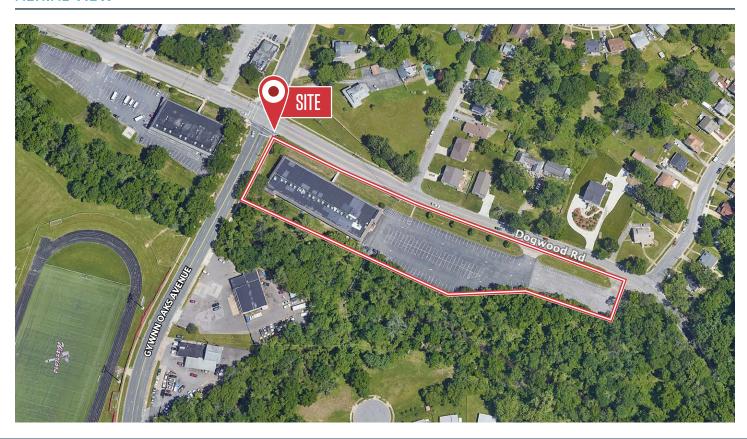

# **PROPERTY HIGHLIGHTS:**

- Fully renovated, 41,746 SF two-story office building
- Rental Rate: \$11.95 PSF, NNN
- 12,713 SF available for lease
- Ample parking 174 parking spaces
- Flexible ML zoning permits a wide variety of office, medical, and clinical uses
- Located near I-70 and I-695
- Close to food, shopping, banking, lodging & other amenities



# 1849 GWYNN OAK AVENUE

Woodlawn, MD 21207 I Baltimore County

### **PHOTOS**







## PROPOSED PLAN: TOTAL VACANCY = 12,713 SF



### **AERIAL VIEW**



# 1849 GWYNN OAK AVENUE Woodlawn, MD 21207 I Baltimore County



#### **MARKET AERIAL**



While we have no reason to doubt the accuracy of any of the information supplied, we cannot, and do not, guarantee its accuracy. All information should be independently verified prior to a purchase or lease of the property. We are not responsible for errors, omissions, misuse, or misinterpretation of information contained herein and make no warranty of any kind, express or implied, with respect to the property or any other matters.