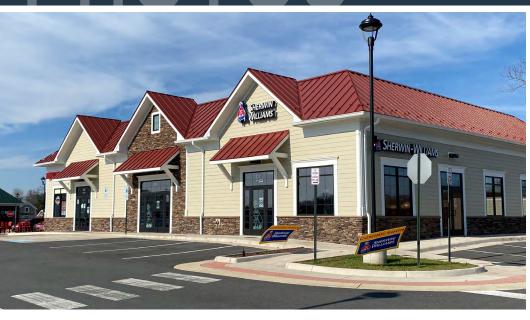

### RETAIL FOR LEASE

- 6-acre site with over 40,000 SF of retail space.
- Caters to the exclusive Purcellville population.
- Unusually large trade area with shoppers that travel longer distances for their retail amenities.

## CATOCTIN CORNER

E QUADRANT OF E. MAIN STREET (RT. 7) & BERLIN TURNPIKE (RT. 287), PURCELLVILLE, VA 20132, LOUDOUN COUNTY