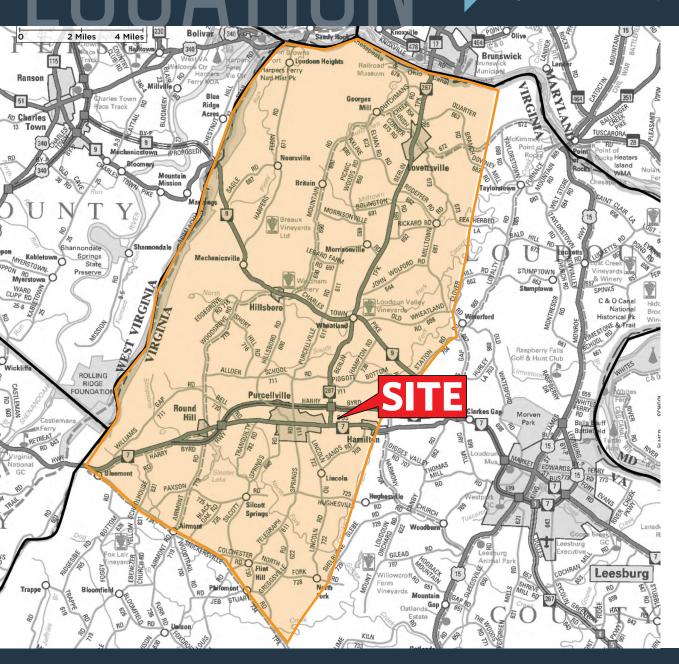

#### TRADE AREA DEMOGRAPHICS | 2022:

See Adjacent Map

Population 40,666

Daytime Population 14,846

Average HH Income \$214,001

CLICK TO DOWNLOAD DEMOGRAPHIC REPORT

#### TRAFFIC COUNTS | 2021:

Berlin Turnpike 6,100 ADT Main Street 9,800 ADT