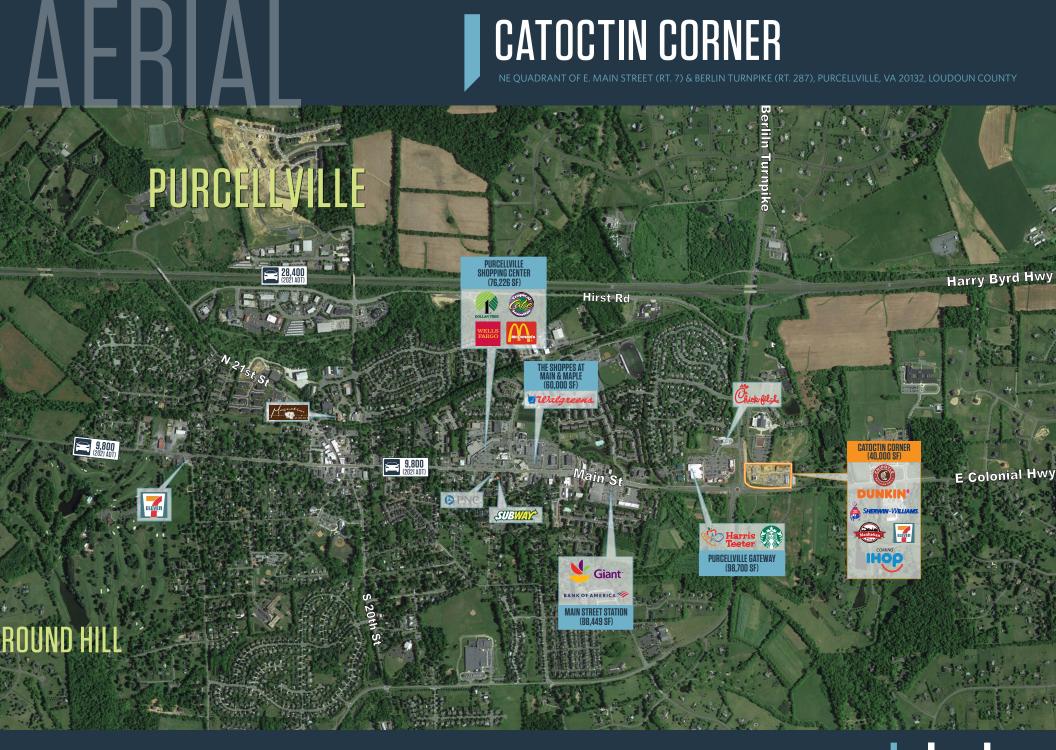

## CATOCTIN CORNER

E QUADRANT OF E. MAIN STREET (RT. 7) & BERLIN TURNPIKE (RT. 287), PURCELLVILLE, VA 20132, LOUDOUN COUNTY

### **NEARBY RETAILERS**