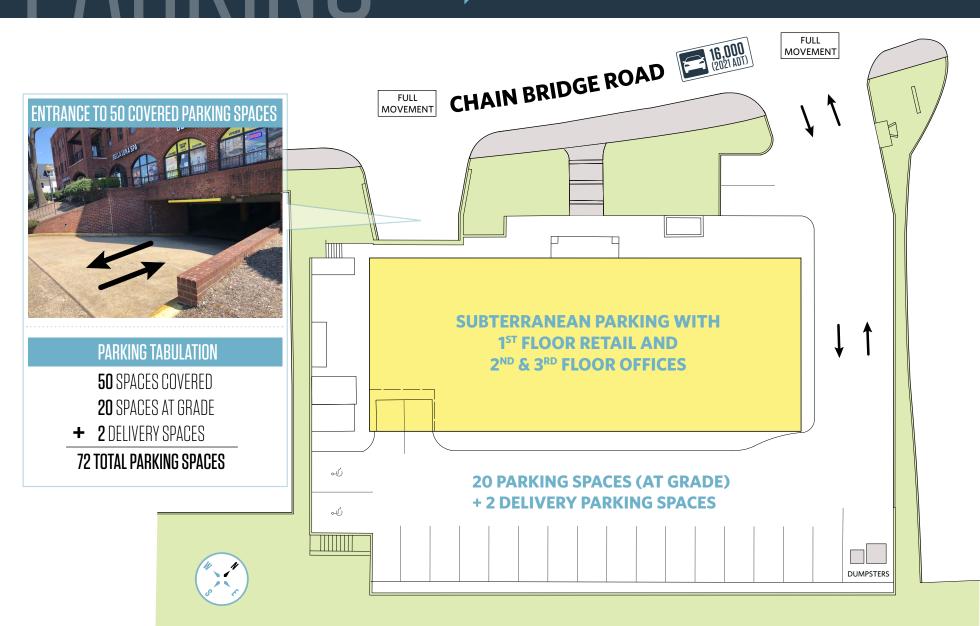

### **RETAIL FOR LEASE**

- FULLY LEASED
- New ownership and management for this 17,814 SF building with 1st floor retail space and 2nd & 3rd floor office space.
- Situated in the heart of downtown McLean with easy access to I-66, Dulles Toll Road, and the Capital Beltway.
- Surrounded by walkable amenities including, dining, shopping and lodging.
- Garage and surface parking, including 72 parking spaces.

#### TRAFFIC COUNTS | 2021:

Chain Bridge Road16,000 ADTOld Dominion Drive18,000 ADT

kInb