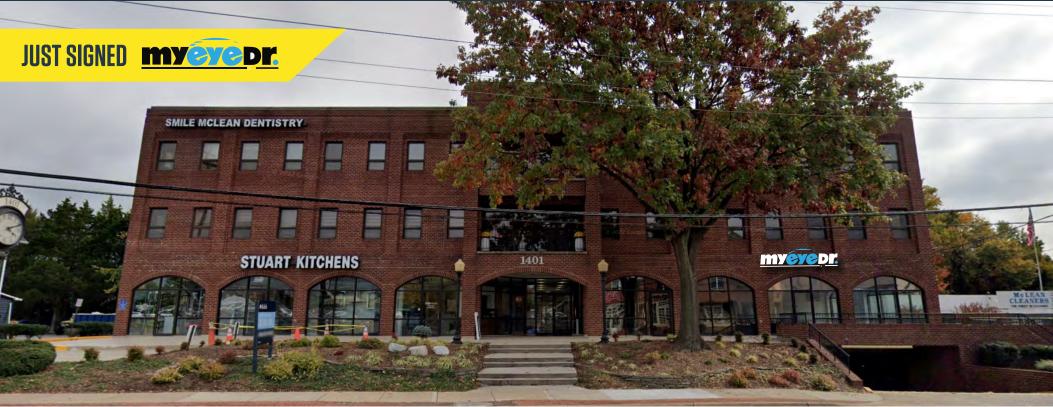

### kind 1401 CHAIN BRIDGE RD MCLEAN, VA 22101, FAIRFAX COUNTY

### **RETAIL FOR LEASE**

- FULLY LEASED
- New ownership and management for this 17,814 SF building with 1st floor retail space and 2nd & 3rd floor office space.
- Situated in the heart of downtown McLean with easy access to I-66, Dulles Toll Road, and the Capital Beltway.
- Surrounded by walkable amenities including, dining, shopping and lodging.
- Garage and surface parking, including 72 parking spaces.

### NEARBY RETAILERS STUARTKITCHENS