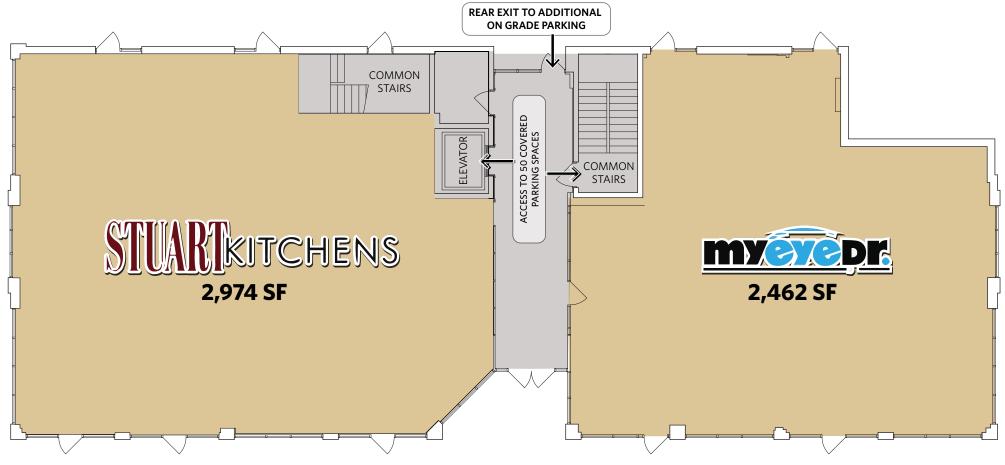

## **AVAILABLE SPACE**

| SIZE                  | RATE     | DELIVERY CONDITION | TIMING OF AVAILABILITY |  |  |
|-----------------------|----------|--------------------|------------------------|--|--|
| N/A                   | "MARKET" | N/A                | N/A                    |  |  |
| *Est. NNN: \$9.50 PSF |          |                    |                        |  |  |

#### **AVAILABLE SPACE**

| SIZE                  | RATE     | DELIVERY CONDITION | TIMING OF AVAILABILITY |  |  |
|-----------------------|----------|--------------------|------------------------|--|--|
| N/A                   | "MARKET" | N/A                | N/A                    |  |  |
| *Est. NNN: \$9.50 PSF |          |                    |                        |  |  |