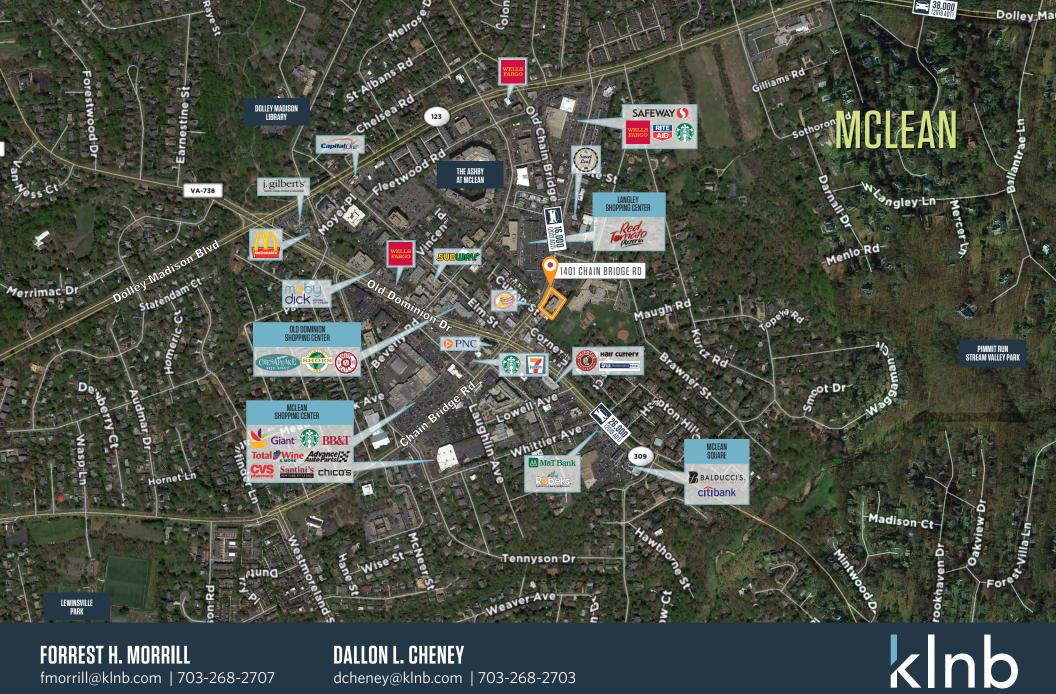

#### TRAFFIC COUNTS | 2021:

Chain Bridge Road16,000 ADTOld Dominion Drive18,000 ADT

kInb

FORREST H. MORRILL fmorrill@klnb.com | 703-268-2707 DALLON L. CHENEY dcheney@kInb.com | 703-268-2703