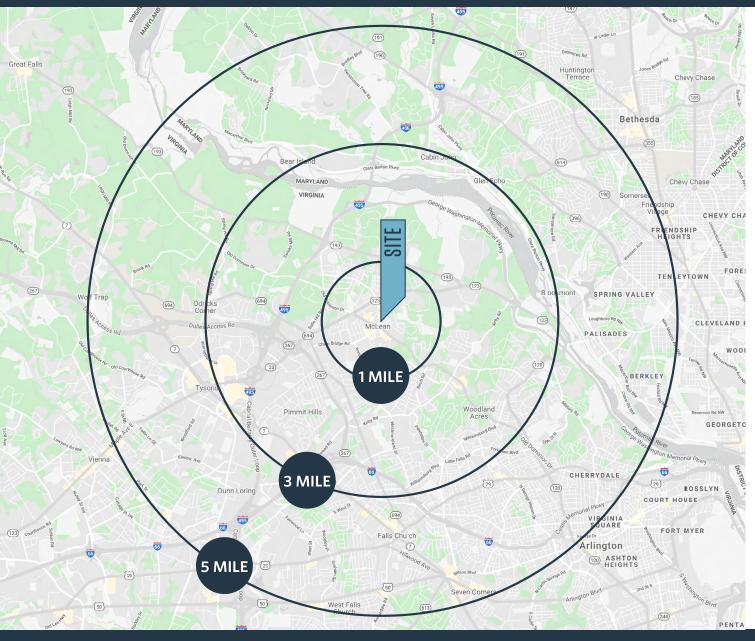

## DEMOGRAPHICS 1401 CHAIN BRIDGE RD MCLEAN, VA 22101, FAIRFAX COUNTY

| DEMOGRAPHICS   2022:          |                 |           |  |  |  |
|-------------------------------|-----------------|-----------|--|--|--|
| 1-MILE                        | 3-MILE          | 5-MILE    |  |  |  |
| Population<br>11,474          | 88,103          | 298,062   |  |  |  |
| Daytime Populatio<br>9,856    | n<br>70,016     | 211,970   |  |  |  |
| Households<br>4,212           | 33,038          | 109,798   |  |  |  |
| Average HH Incom<br>\$272,944 | ne<br>\$250,897 | \$251,611 |  |  |  |

#### CLICK TO DOWNLOAD DEMOGRAPHIC REPORT

#### TRAFFIC COUNTS | 2021:

Chain Bridge Road16,000 ADTOld Dominion Drive18,000 ADT

kInb