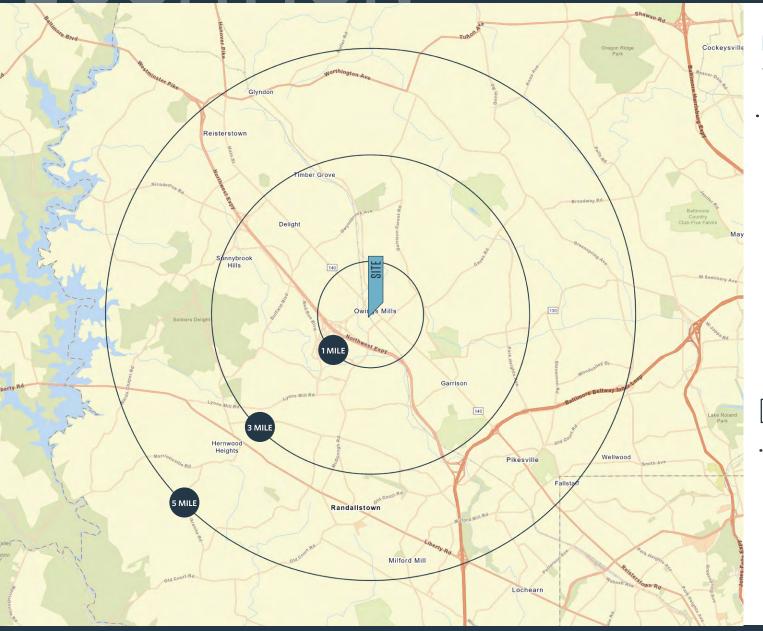

#### DEMOGRAPHICS | 2022:

1-MILE 3-MILE 5-MILE

Population

10,311 81,082 171,317

Daytime Population

17,135 78,203 156,713

Households

3,781 31,821 66,922

Average HH Income

\$120,164 \$87,356 \$125,678

CLICK TO DOWNLOAD DEMOGRAPHIC REPORT

#### TRAFFIC COUNTS | 2021:

Reisterstown Rd 33.652 ADT Owings Mills Blvd 40,080 ADT