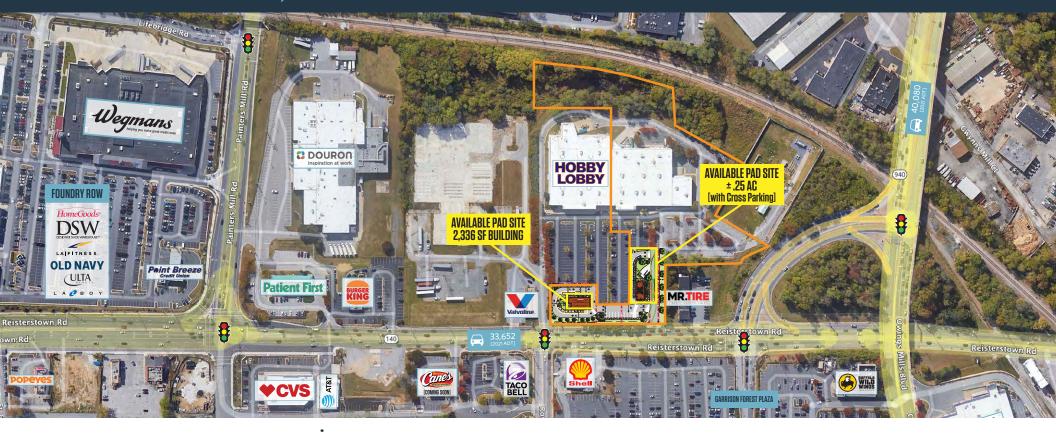

## PAD SITE FOR GROUND LEASE

- Two pad sites available for ground lease off Reisterstown Road.
- Concept site plan included on page 4.
- Located in the heart of an established, dense retail trade area.
- Multiple access points off Reisterstown Road, including signalized intersection.
- Cross parking with shopping center.

#### **PROPERTY HIGHLIGHTS:**

Two pad sites available for ground lease.