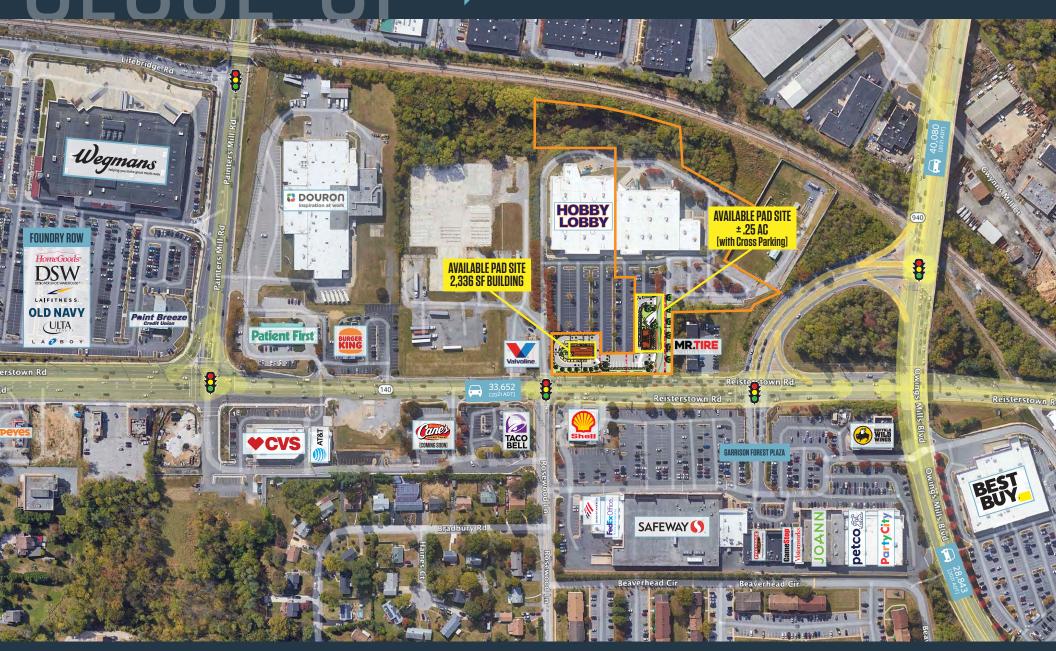

#### 10200 REISTERSTOWN RD 10200 REISTERSTOWN RD, OWINGS MILLS, MD 21117, BALTIMORE COUNTY TRUIST HH **O** target OLLIE'S O OUTBACK STANFORD MATTRESS Warshouse STEVENSON UNIVERSITY SAFEWAY () JO-ANN petco **FOUNDRY ROW** arty City FIREHOUSE Wegmans **OWINGS MILLS** OWINGS MILLS " **SQUARE** HomeGoods BEST Thick file **DSW ExtraSpace** Storage LA FITNESS. **OLD NAVY** TWO PAD SITES ULTA LAZBO **VALLEY CENTRE MILL STATION** ROSS DRESS FOR LESS T-I-MQX LOWE'S Marshalls SEPHORA VALLEY VILLAGE CENTER M&T Bank **five BEL'W** CareFirst 💠 🕡 LENNY'S **RESTAURANT PARK** amazonfresh MOOTHIE RITA'S FRIDAYS Library, Community College Hotel, 1700 Apartments, Office (1.2M), Retail (300k) Michaels GNC ST THOMAS Papi **SHOPPING CENTER** T.Rowe Price **WOODHOLME SOUARE** BARNES&NOBLE Headquarters McDonogh Rd Tower Federal Credit Union Panera BREAD® 15 verizon<sup>v</sup>