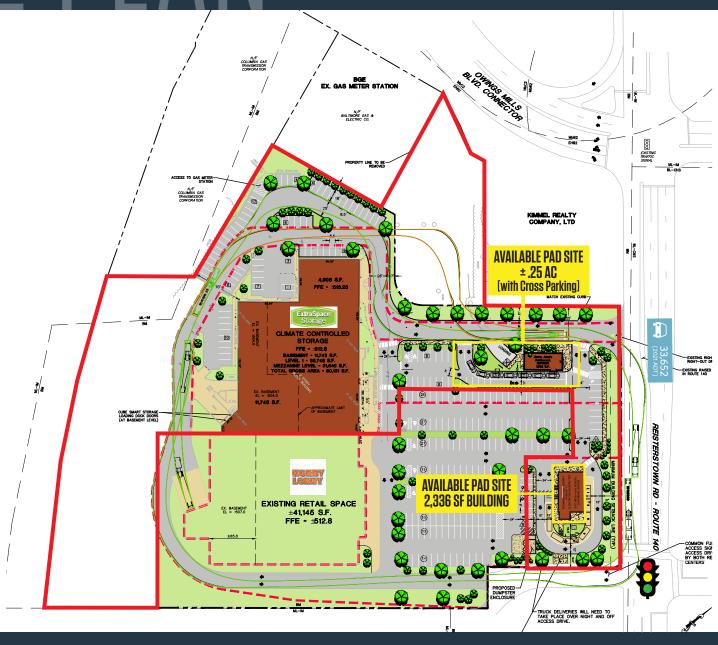

# SITF PI AN

## 10200 REISTERSTOWN RD

10200 REISTERSTOWN RD, OWINGS MILLS, MD 21117, BALTIMORE COUNTY