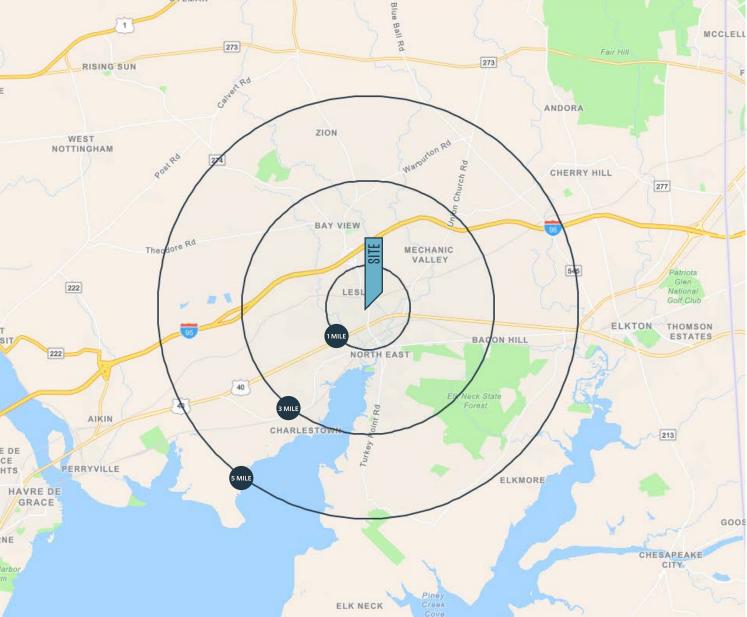

#### DEMOGRAPHICS | 2022:

| 1-MILE                                          | 3-MILE           | 5-MILE |  |  |
|-------------------------------------------------|------------------|--------|--|--|
| Population<br>4,553                             | 16,941           | 27,372 |  |  |
| Daytime Popul<br>4,774                          | lation<br>14,105 | 22,373 |  |  |
| Households<br>1,643                             | 6,580            | 10,392 |  |  |
| Average HH Income<br>\$74,817 \$92,184 \$100,47 |                  |        |  |  |