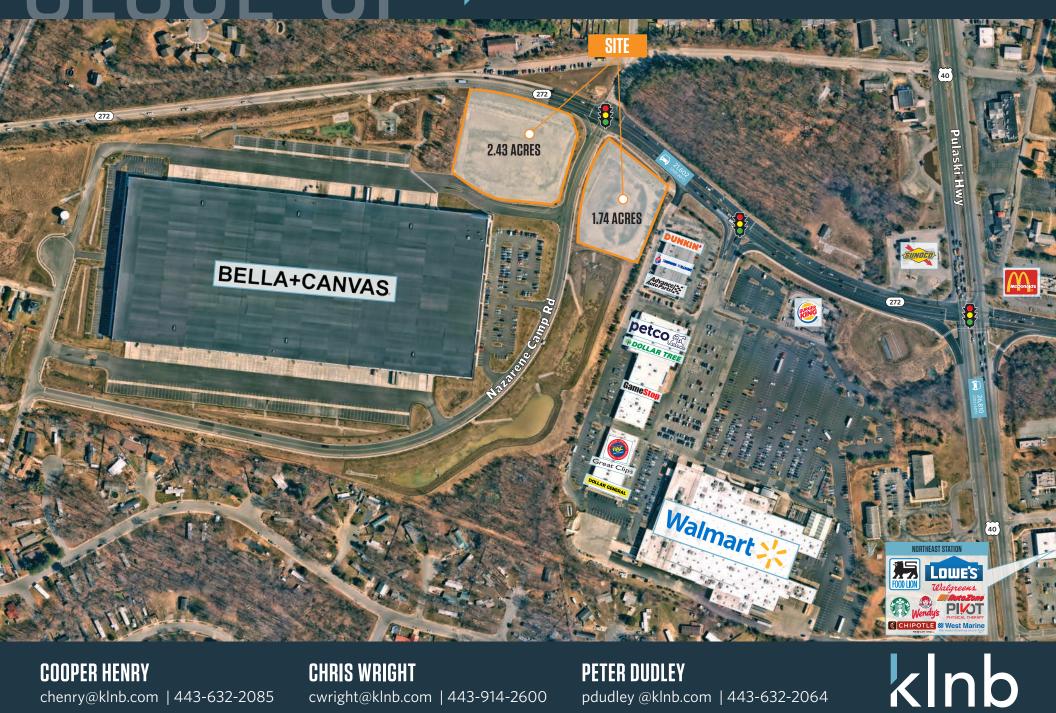

### LAND FOR SALE OR LEASE

- 2.43 Acres & 1.74 Acres Available
- Excellent access and visibility
- Regionally located

- Signalized ingress and egress •
- Zoned HC [Highway Commercial]

#### **PROPERTY HIGHLIGHTS:**

2.43 Acres & 1.74 Acres Available

### **NEARBY RETAILERS**

Walmart ><

petco

*ROLLAR TREE.* 

DUNKIN'

#### FOR MORE INFORMATION, PLEASE CONTACT:

| COO | PER | H | EN | RY |
|-----|-----|---|----|----|
|     |     |   |    |    |

chenry@klnb.com 443-632-2085

**CHRIS WRIGHT** cwright@klnb.com 443-914-2600

PETER DUDLEY pdudley@klnb.com 443-632-2064