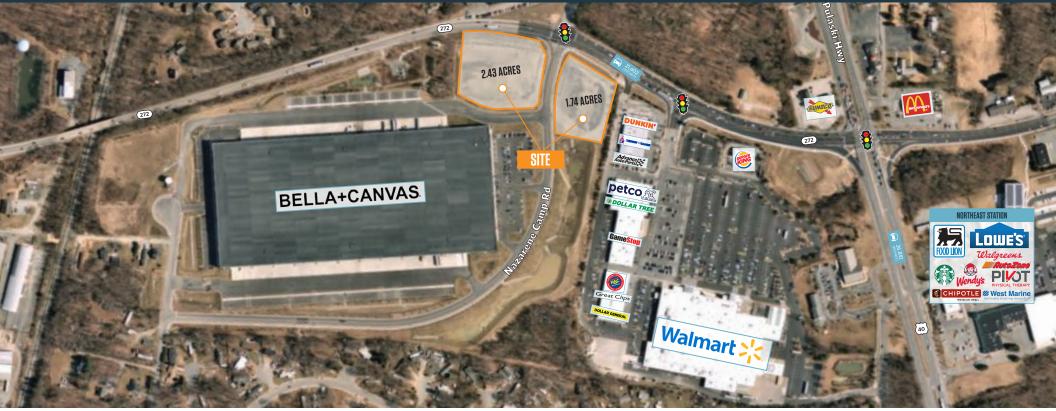

### LAND FOR SALE OR LEASE

- 2.43 Acres & 1.74 Acres Available
- Excellent access and visibility
- Regionally located

- Signalized ingress and egress •
- Zoned HC [Highway Commercial]

#### **PROPERTY HIGHLIGHTS:**

2.43 Acres & 1.74 Acres Available

### **NEARBY RETAILERS**

Walmart ><

petco

*ROLLAR TREE.* 

DUNKIN'

#### TRAFFIC COUNTS | 2021:

MD-272 Pulaski Hwy 21,602 ADT 26,810 ADT

kInb