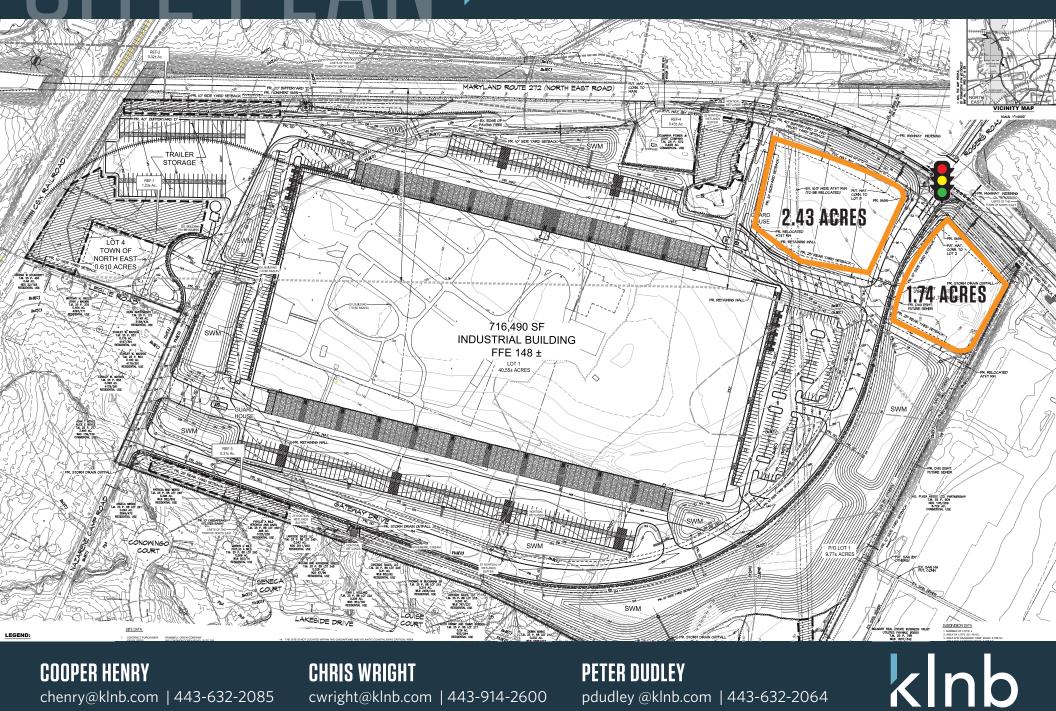

### LAND FOR SALE OR LEASE

- 2.43 Acres & 1.74 Acres Available
- Excellent access and visibility
- Regionally located

- Signalized ingress and egress •
- Zoned HC [Highway Commercial]

#### **PROPERTY HIGHLIGHTS:**

2.43 Acres & 1.74 Acres Available