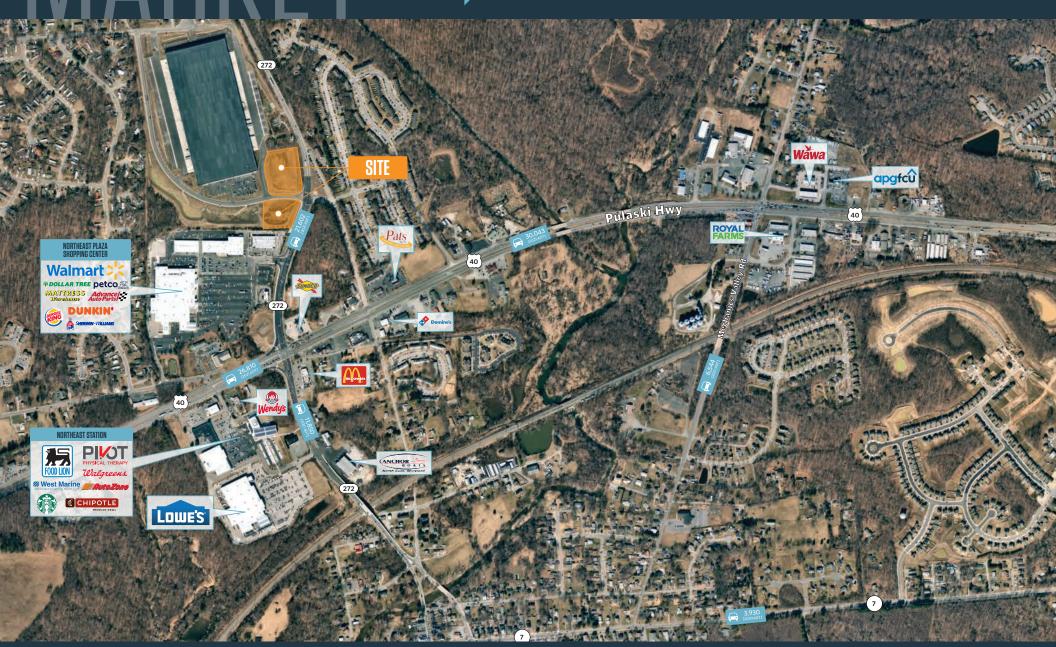

### LAND FOR SALE OR LEASE

- 2.43 Acres & 1.74 Acres Available
- Excellent access and visibility
- Regionally located

- Signalized ingress and egress •
- Zoned HC [Highway Commercial]

### **NEARBY RETAILERS**

Walmart ><

petco

*ROLLAR TREE.* 

DUNKIN'

#### TRAFFIC COUNTS | 2021:

MD-272 Pulaski Hwy 21,602 ADT 26,810 ADT

kInb