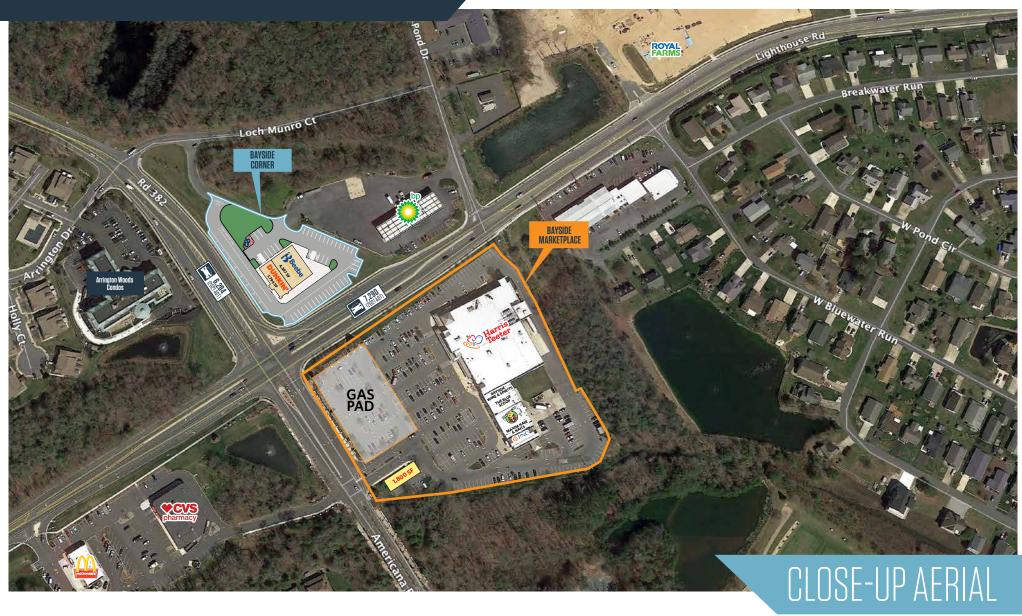

31221 Americana Parkway, Selbyville, DE 19975 **Sussex County** 

- Harris Teeter, Starbucks and PNC Bank.
- 1,800 SF Pad Site Available.
- Located at the entrance to Bayside community with over 1,200 homes.
- Just steps from the Freeman Stage with 60 annual events and an estimated 50,000 annual visitors.

31221 Americana Parkway, Selbyville, DE 19975 Sussex County

31221 Americana Parkway, Selbyville, DE 19975 Sussex County

31221 Americana Parkway, Selbyville, DE 19975 Sussex County

31221 Americana Parkway, Selbyville, DE 19975 Sussex County