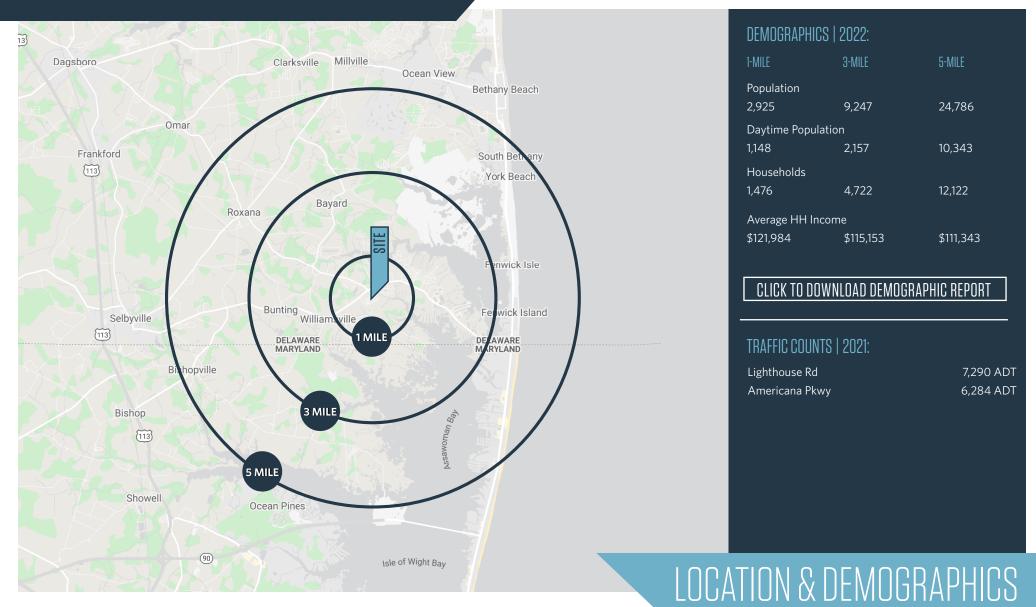

31221 Americana Parkway, Selbyville, DE 19975 Sussex County

31221 Americana Parkway, Selbyville, DE 19975 Sussex County

31221 Americana Parkway, Selbyville, DE 19975 Sussex County

31221 Americana Parkway, Selbyville, DE 19975 Sussex County