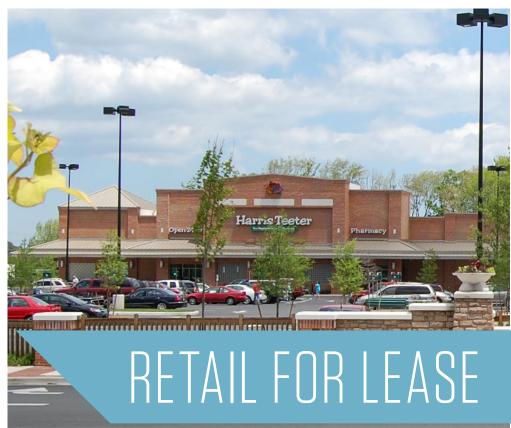

31221 Americana Parkway, Selbyville, DE 19975 **Sussex County** 

- Harris Teeter, Starbucks and PNC Bank.
- 1,800 SF Pad Site Available.
- Located at the entrance to Bayside community with over 1,200 homes.
- Just steps from the Freeman Stage with 60 annual events and an estimated 50,000 annual visitors.