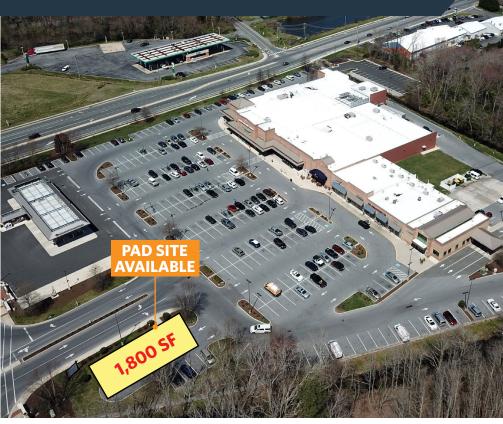

31221 Americana Parkway, Selbyville, DE 19975 **Sussex County** 

- Harris Teeter, Starbucks and PNC Bank.
- 1,800 SF Pad Site Available.
- Located at the entrance to Bayside community with over 1,200 homes.
- Just steps from the Freeman Stage with 60 annual events and an estimated 50,000 annual visitors.

SITE PLAN

31221 Americana Parkway, Selbyville, DE 19975 **Sussex County** 