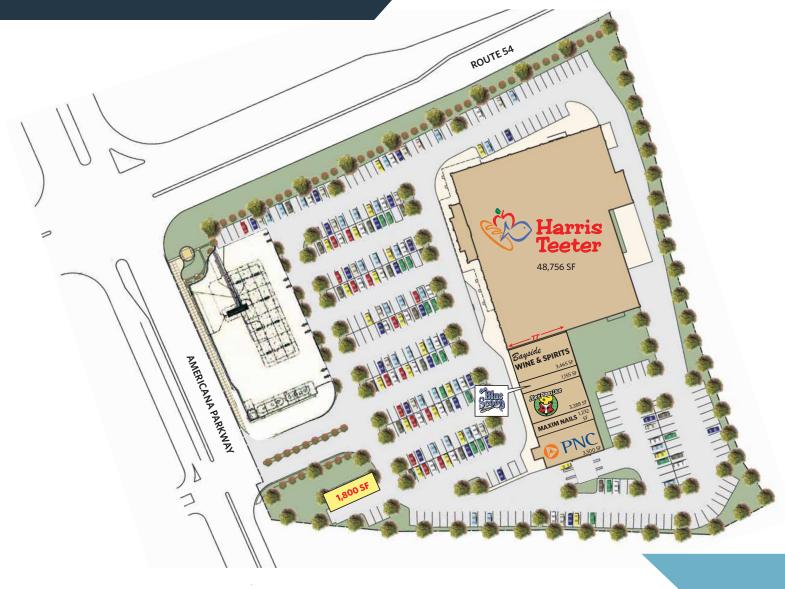

31221 Americana Parkway, Selbyville, DE 19975 **Sussex County** 











- Harris Teeter, Starbucks and PNC Bank.
- 1,800 SF Pad Site Available.
- Located at the entrance to Bayside community with over 1,200 homes.
- Just steps from the Freeman Stage with 60 annual events and an estimated 50,000 annual visitors.



31221 Americana Parkway, Selbyville, DE 19975 Sussex County





31221 Americana Parkway, Selbyville, DE 19975 Sussex County





31221 Americana Parkway, Selbyville, DE 19975 Sussex County





31221 Americana Parkway, Selbyville, DE 19975 Sussex County



SITE PLAN



31221 Americana Parkway, Selbyville, DE 19975 **Sussex County** 

### CLICK TO VIEW PROPERTY WEBSITE

For More Information, Please Contact:

#### Melissa Welch

mwelch@klnb.com 703-268-2704

8065 Leesburg Pike, Suite 700 Tysons, VA 22182

#### klnb.com





@KLNBLLC



linkedin.com/company/klnb



instagram.com/klnbllc

While we have no reason to doubt the accuracy of any of the information supplied, we cannot, and do not, guarantee its accuracy. All information should be independently verified prior to a purchase or lease of the property. We are not responsible for errors, omissions, misuse, or misinterpretation of information contained herein and make no warranty of any kind, express or implied, with respect to the property or any other matters.