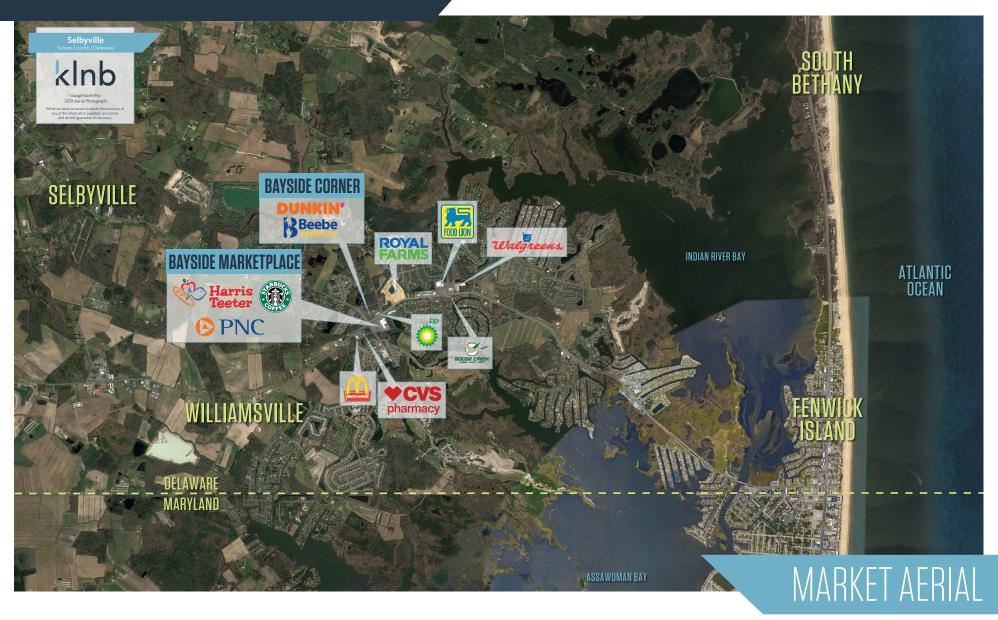

31221 Americana Parkway, Selbyville, DE 19975 **Sussex County** 

- Harris Teeter, Starbucks and PNC Bank.
- 1,800 SF Pad Site Available.
- Located at the entrance to Bayside community with over 1,200 homes.
- Just steps from the Freeman Stage with 60 annual events and an estimated 50,000 annual visitors.