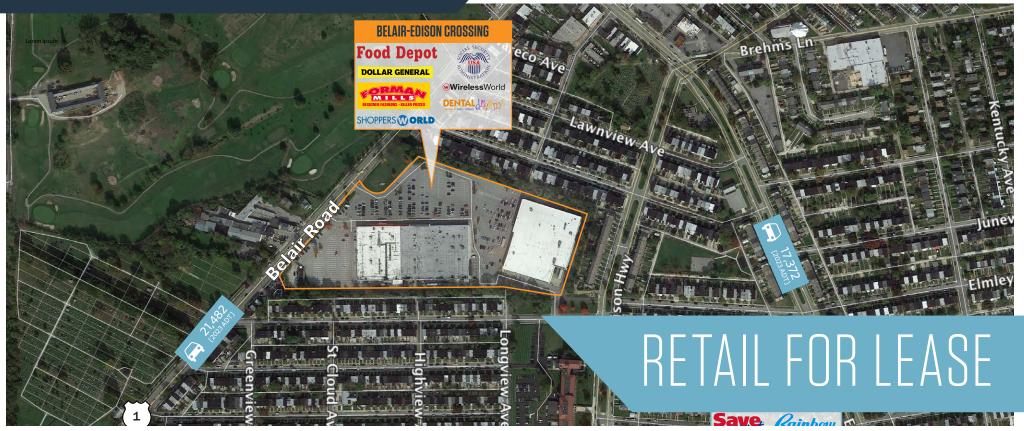

2401 Belair Road, Baltimore, MD Baltimore City

### JOIN:

WirelessWorld

Food Depot DOLLAR GENERAL

#### DENTAL Long SHOPPERS CORLD

- Fully Leased
- This 208,780 square foot shopping center is located between Belair Road and Edison Highway at the corner of Belair Road and Cliftmont Avenue. The property is directly across the street from the Clifton Park Municipal Golf Course just south of Erdman Avenue
- Anchored by Shoppers World, Forman Mills, Food Depot, Dollar General, and the Social Security Administration
- Two highly visible pylon signs serve the property; sign panels available on both the Belair Road and Edison Highway pylons

kInb

• Food Depot is the highest volume independent grocer in Baltimore

Keith Barnett kbarnett@klnb.com 443-632-2047

100 West Road, Suite 505 Towson, MD 21204 **klnb.com** 