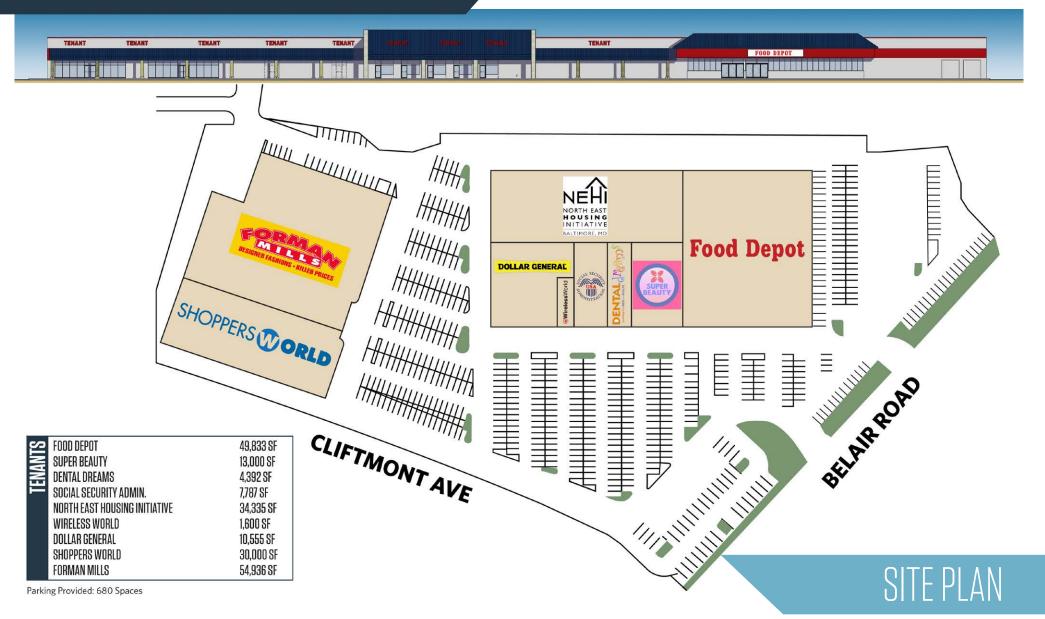

#### DENTAL Long SHOPPERS CORLD

- Fully Leased
- This 208,780 square foot shopping center is located between Belair Road and Edison Highway at the corner of Belair Road and Cliftmont Avenue. The property is directly across the street from the Clifton Park Municipal Golf Course just south of Erdman Avenue
- Anchored by Shoppers World, Forman Mills, Food Depot, Dollar General, and the Social Security Administration
- Two highly visible pylon signs serve the property; sign panels available on both the Belair Road and Edison Highway pylons

kInb

• Food Depot is the highest volume independent grocer in Baltimore

Keith Barnett kbarnett@klnb.com 443-632-2047

100 West Road, Suite 505 Towson, MD 21204 **klnb.com** 