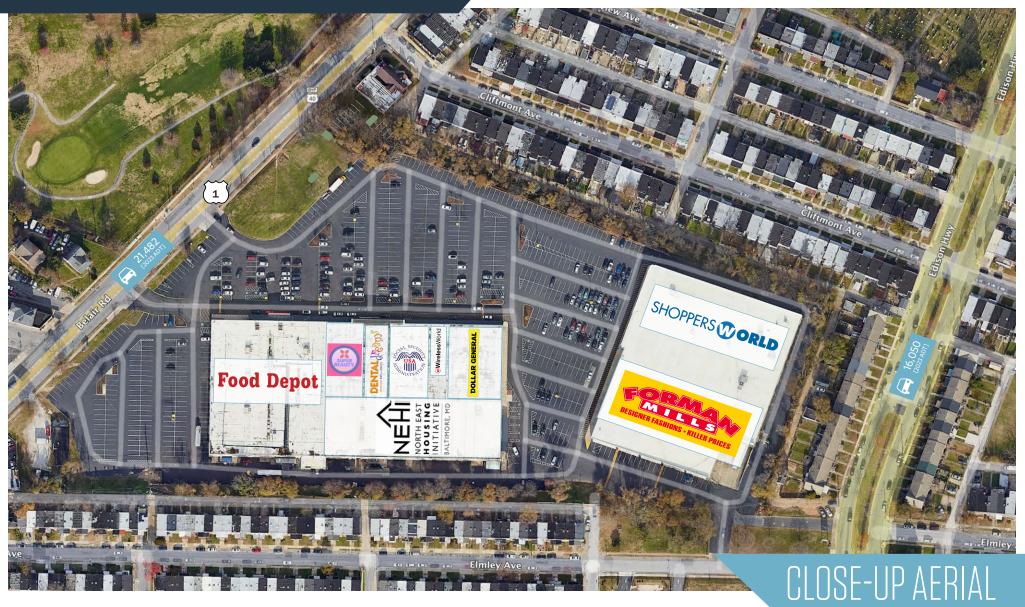

#### DENTAL Long SHOPPERS CORLD

- Fully Leased
- This 208,780 square foot shopping center is located between Belair Road and Edison Highway at the corner of Belair Road and Cliftmont Avenue. The property is directly across the street from the Clifton Park Municipal Golf Course just south of Erdman Avenue
- Anchored by Shoppers World, Forman Mills, Food Depot, Dollar General, and the Social Security Administration
- Two highly visible pylon signs serve the property; sign panels available on both the Belair Road and Edison Highway pylons

kInb

• Food Depot is the highest volume independent grocer in Baltimore

Keith Barnett kbarnett@klnb.com 443-632-2047

100 West Road, Suite 505 Towson, MD 21204 **klnb.com** 