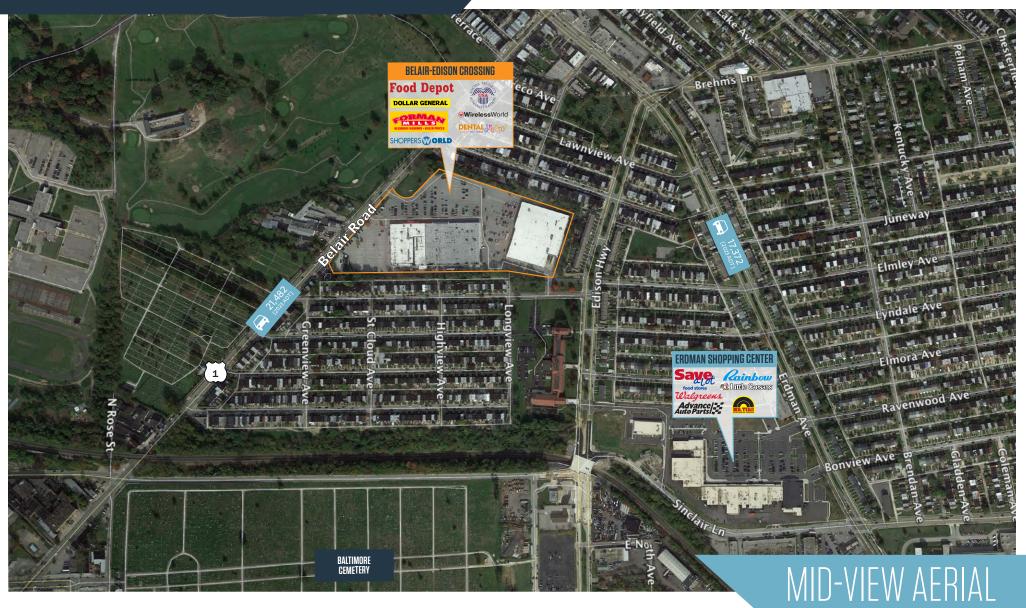

#### DENTAL Long SHOPPERS CORLD

- Fully Leased
- This 208,780 square foot shopping center is located between Belair Road and Edison Highway at the corner of Belair Road and Cliftmont Avenue. The property is directly across the street from the Clifton Park Municipal Golf Course just south of Erdman Avenue
- Anchored by Shoppers World, Forman Mills, Food Depot, Dollar General, and the Social Security Administration
- Two highly visible pylon signs serve the property; sign panels available on both the Belair Road and Edison Highway pylons

#### CLICK TO DOWNLOAD DEMOGRAPHIC REPORT

TRAFFIC COUNTS | 2023:

| Belair Road   | 21,482 ADT |
|---------------|------------|
| Erdman Avenue | 17,372 ADT |