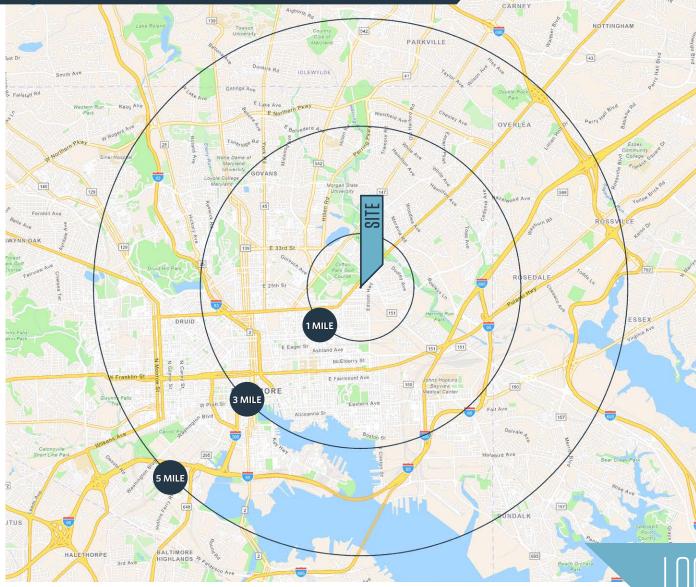

#### 2401 Belair Road, Baltimore, MD Baltimore City

| DEMOGRAP             | HICS   2024: |           |
|----------------------|--------------|-----------|
| 1-MILE               | 3-MILE       | 5-MILE    |
| Population<br>25,418 | 256,811      | 521,010   |
| Daytime Population   |              |           |
| 19,370               | 329,304      | 301,768   |
| Households           |              |           |
| 10,148               | 115,390      | 227,202   |
| Average HH           | l Income     |           |
| \$65,960             | \$96,023     | \$100,070 |

#### CLICK TO DOWNLOAD DEMOGRAPHIC REPORT

TRAFFIC COUNTS | 2023:

| Belair Road   | 21,482 ADT |
|---------------|------------|
| Erdman Avenue | 17,372 ADT |

### LOCATION & DEMOGRAPHICS

kInb

100 West Road, Suite 505 Towson, MD 21204 **kInb.com** 