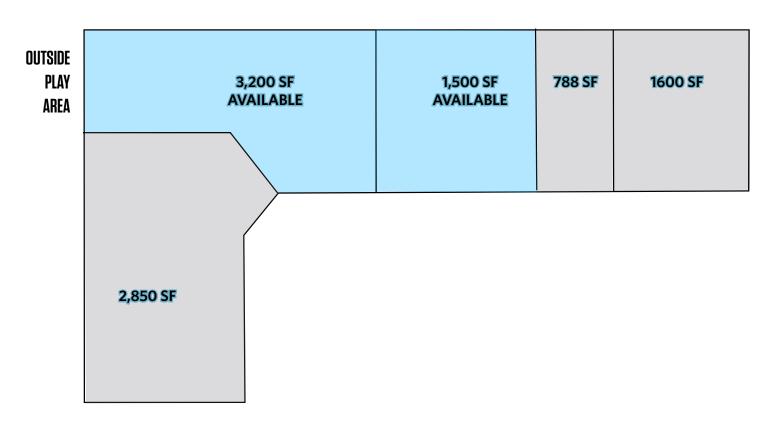

## **PROPERTY HIGHLIGHTS:**

- Building Size: 9,440 SF •
- Available: » 3,200 SF (2<sup>nd</sup> generation daycare) » 1,500 SF
- Land: 1.30 acres •
- Rental Rate: \$22.00 psf, Full Service •
- Parking: Ample parking

### FLOOR PLAN