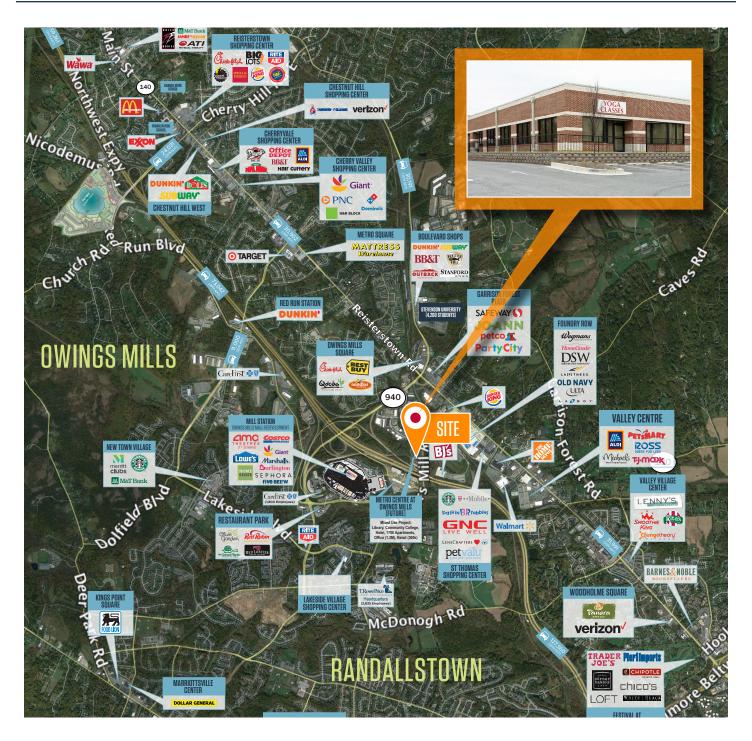

## **NEARBY AMENITIES:**

THE OTHER DESIGNATION

-

E

### **AERIAL VIEW**

9881 Broken Land Pkwy, Suite 300 Columbia, MD 21046 **klnb.com** 