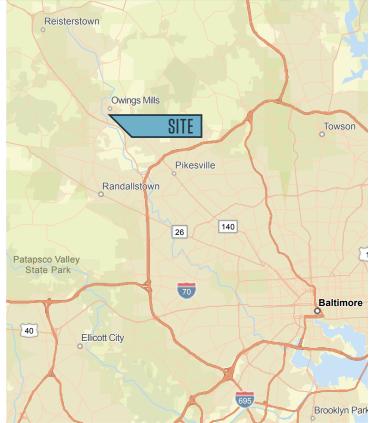

# NIkInb

YOGA

10210 S. Dolfield Road, Owings Mills, MD 21117 **Baltimore County** 

## 10210 S. DOLFIELD ROAD Owings Mills, MD 21117 I Baltimore County