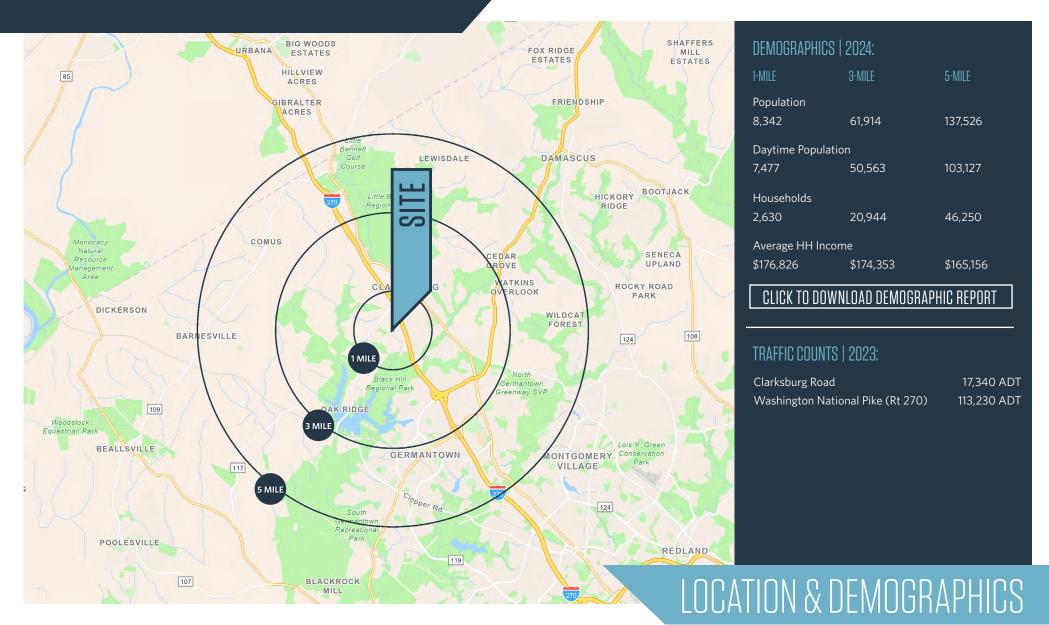

CABIN BRANCH AVENUE & CLARKSBURG ROAD

Cabin Branch Ave & Clarksburg Rd, Clarksburg, MD 20871 Montgomery County

Cabin Branch Ave & Clarksburg Rd, Clarksburg, MD 20871 Montgomery County