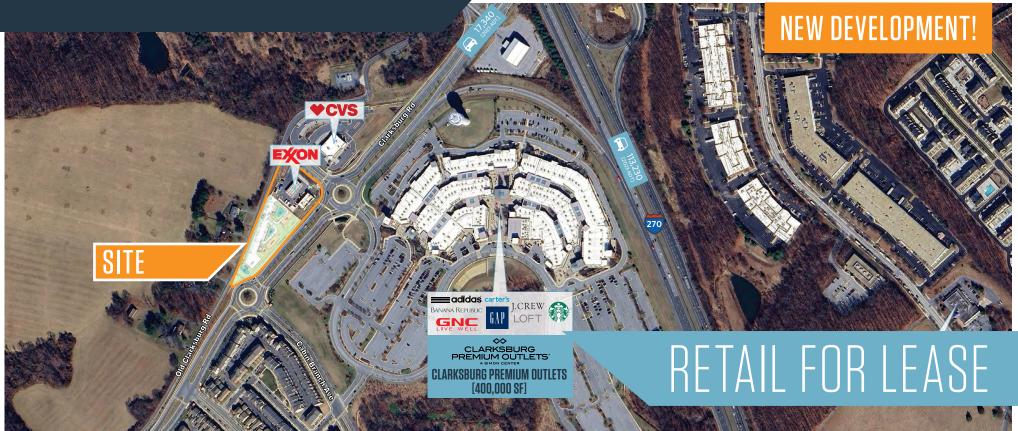

CABIN BRANCH AVENUE & CLARKSBURG ROAD

Cabin Branch Ave & Clarksburg Rd, Clarksburg, MD 20871 **Montgomery County** 

## NEARBY:

- Pad available for lease
- Located at the entrance to Clarksburg Premium Outlets and off of I-270
- Excellent opportunity for QSR in an under served market
- Strong traffic counts and close proximity to interstate