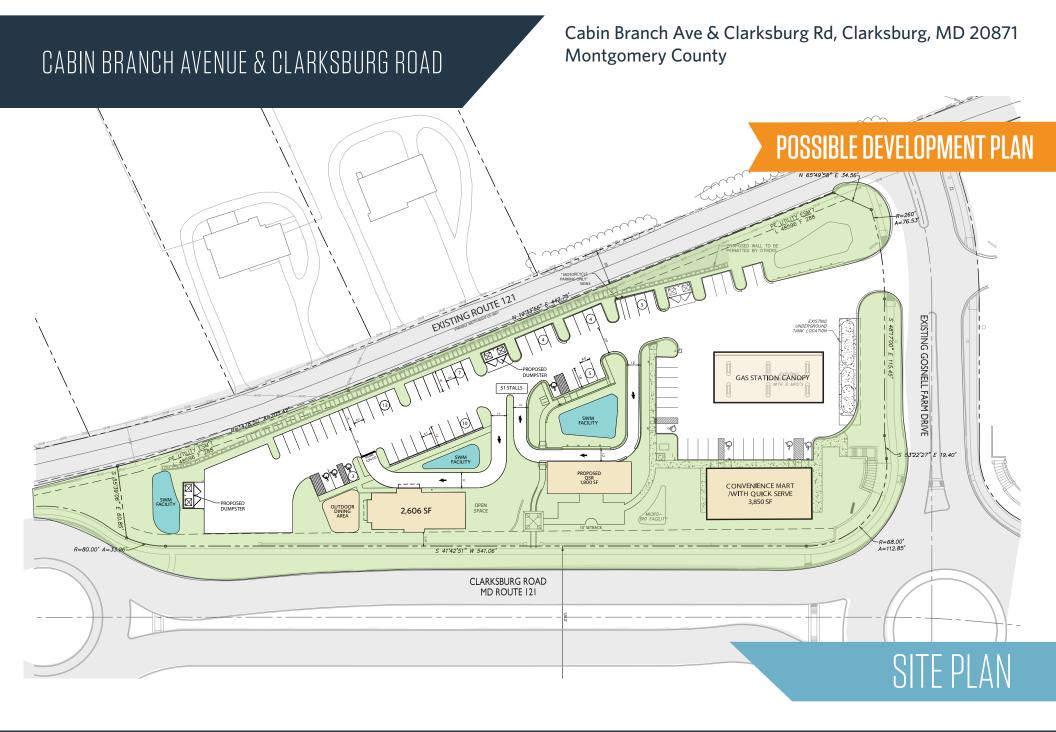

CABIN BRANCH AVENUE & CLARKSBURG ROAD

Cabin Branch Ave & Clarksburg Rd, Clarksburg, MD 20871 **Montgomery County** 

## NEARBY:

- Pad available for lease
- Located at the entrance to Clarksburg Premium Outlets and off of I-270
- Excellent opportunity for QSR in an under served market
- Strong traffic counts and close proximity to interstate