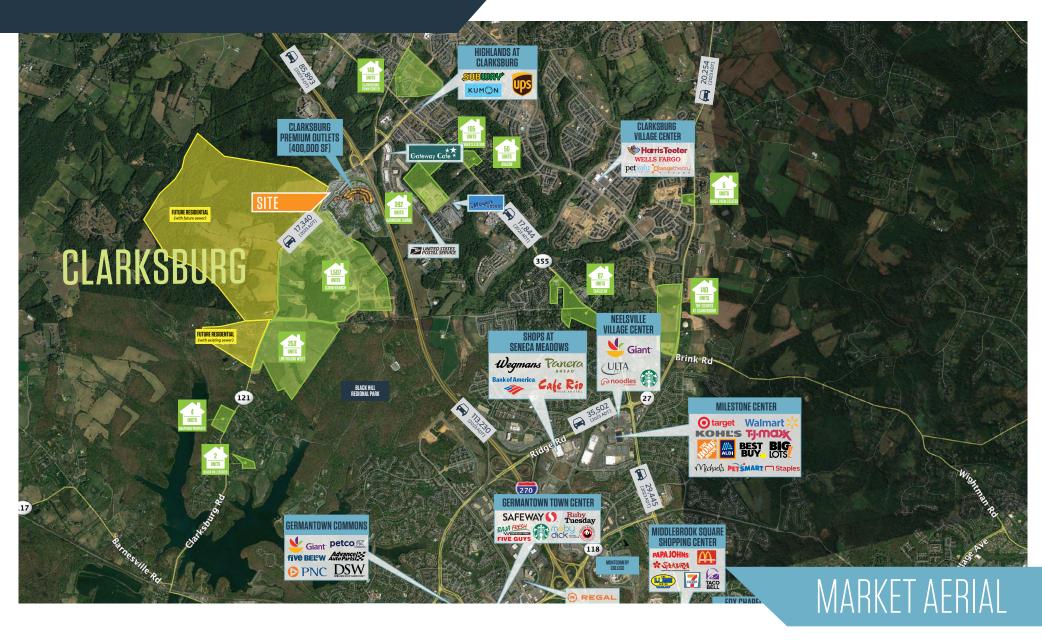

## CABIN BRANCH AVENUE & CLARKSBURG ROAD

Cabin Branch Ave & Clarksburg Rd, Clarksburg, MD 20871 Montgomery County