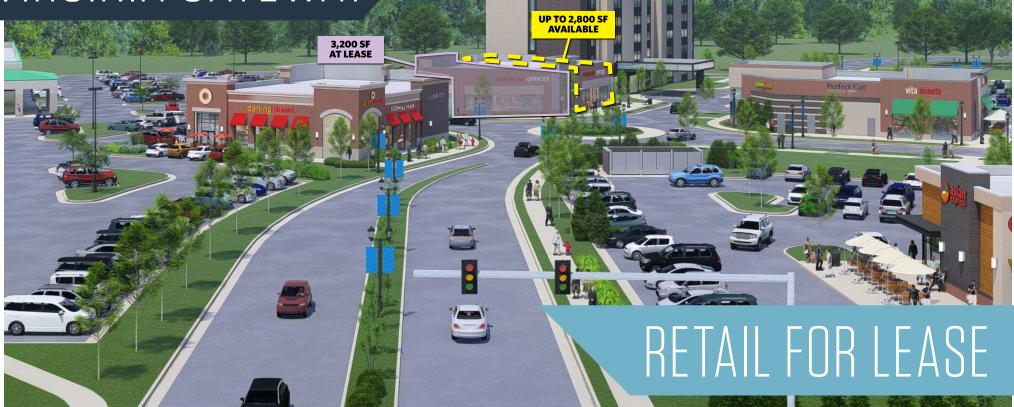

5085 Wellington Road, Gainesville, VA 20155 Prince William County

Forrest H. Morrill

fmorrill@klnb.com

703-268-2707

- Proposed 6,000 SF building within Virginia Gateway.
- Up to 2,800 endcap for retail/professional/medical.
- Over 1.3 million square feet of national, regional and local merchants in a convenient shopper-friendly environment.
- Located in the heart of Prince William County at the intersection of I-66 and Route 29.
- Exciting anchor destinations including Target, Lowes, Giant Best Buy, HomeGoods and Total Wine.
- Home of the highly successful Promenade at Virginia Gateway lifestyle center featuring Firebirds Wood Fired Grill, J.Crew Factory, Cava, Bar Louie and a state-of-the-art 14-screen Regal Cinema.