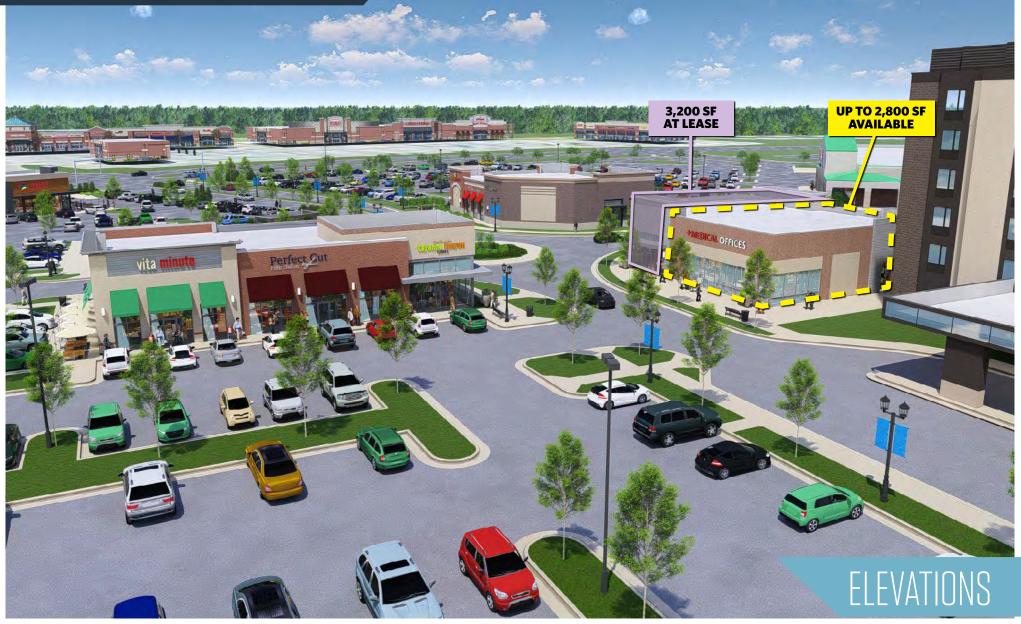

5085 Wellington Road, Gainesville, VA 20155 Prince William County

Forrest H. Morrill

fmorrill@klnb.com

703-268-2707

- Proposed 6,000 SF building within Virginia Gateway.
- Up to 2,800 endcap for retail/professional/medical.
- Over 1.3 million square feet of national, regional and local merchants in a convenient shopper-friendly environment.
- Located in the heart of Prince William County at the intersection of I-66 and Route 29.
- Exciting anchor destinations including Target, Lowes, Giant Best Buy, HomeGoods and Total Wine.
- Home of the highly successful Promenade at Virginia Gateway lifestyle center featuring Firebirds Wood Fired Grill, J.Crew Factory, Cava, Bar Louie and a state-of-the-art 14-screen Regal Cinema.