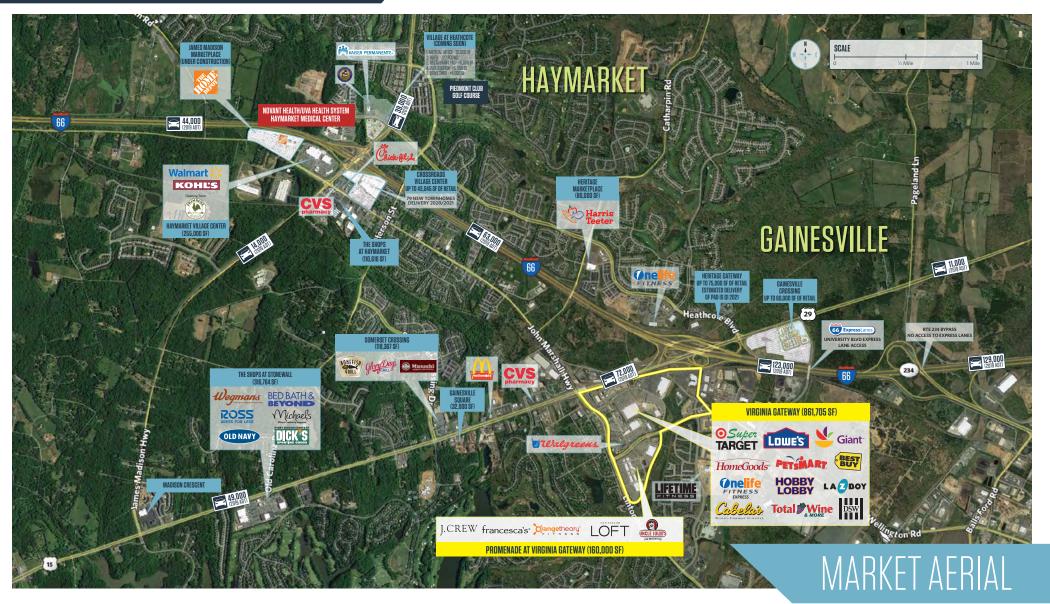

5085 Wellington Road, Gainesville, VA 20155 Prince William County

Forrest H. Morrill

fmorrill@klnb.com

703-268-2707

- Proposed 6,000 SF building within Virginia Gateway.
- Up to 2,800 endcap for retail/professional/medical.
- Over 1.3 million square feet of national, regional and local merchants in a convenient shopper-friendly environment.
- Located in the heart of Prince William County at the intersection of I-66 and Route 29.
- Exciting anchor destinations including Target, Lowes, Giant Best Buy, HomeGoods and Total Wine.
- Home of the highly successful Promenade at Virginia Gateway lifestyle center featuring Firebirds Wood Fired Grill, J.Crew Factory, Cava, Bar Louie and a state-of-the-art 14-screen Regal Cinema.

#### TRAFFIC COUNTS | 2021:

Linton Hall Road29,810 ADTWellington Road15,330 ADT

klnb