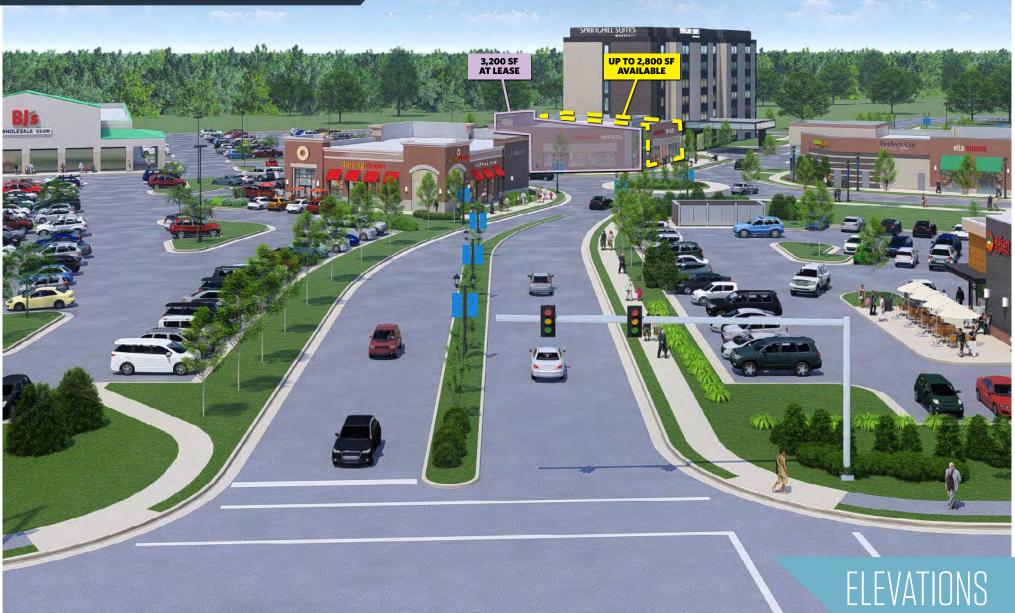

5085 Wellington Road, Gainesville, VA 20155 Prince William County

Forrest H. Morrill

fmorrill@klnb.com

703-268-2707

- Proposed 6,000 SF building within Virginia Gateway.
- Up to 2,800 endcap for retail/professional/medical.
- Over 1.3 million square feet of national, regional and local merchants in a convenient shopper-friendly environment.
- Located in the heart of Prince William County at the intersection of I-66 and Route 29.
- Exciting anchor destinations including Target, Lowes, Giant Best Buy, HomeGoods and Total Wine.
- Home of the highly successful Promenade at Virginia Gateway lifestyle center featuring Firebirds Wood Fired Grill, J.Crew Factory, Cava, Bar Louie and a state-of-the-art 14-screen Regal Cinema.