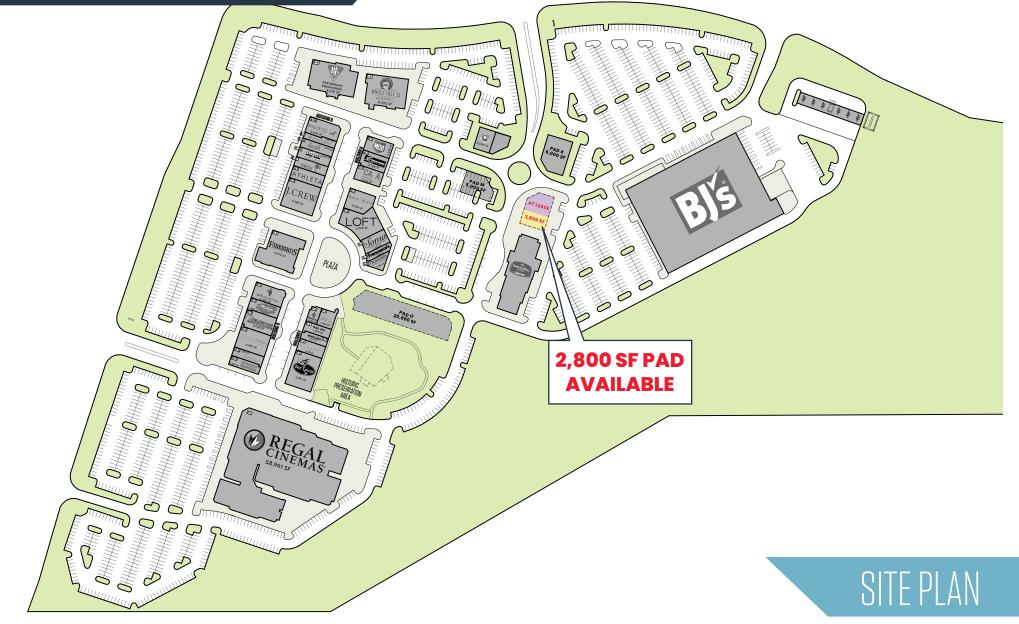

5085 Wellington Road, Gainesville, VA 20155 Prince William County

Forrest H. Morrill

fmorrill@klnb.com

703-268-2707

- Proposed 6,000 SF building within Virginia Gateway.
- Up to 2,800 endcap for retail/professional/medical.
- Over 1.3 million square feet of national, regional and local merchants in a convenient shopper-friendly environment.
- Located in the heart of Prince William County at the intersection of I-66 and Route 29.
- Exciting anchor destinations including Target, Lowes, Giant Best Buy, HomeGoods and Total Wine.
- Home of the highly successful Promenade at Virginia Gateway lifestyle center featuring Firebirds Wood Fired Grill, J.Crew Factory, Cava, Bar Louie and a state-of-the-art 14-screen Regal Cinema.