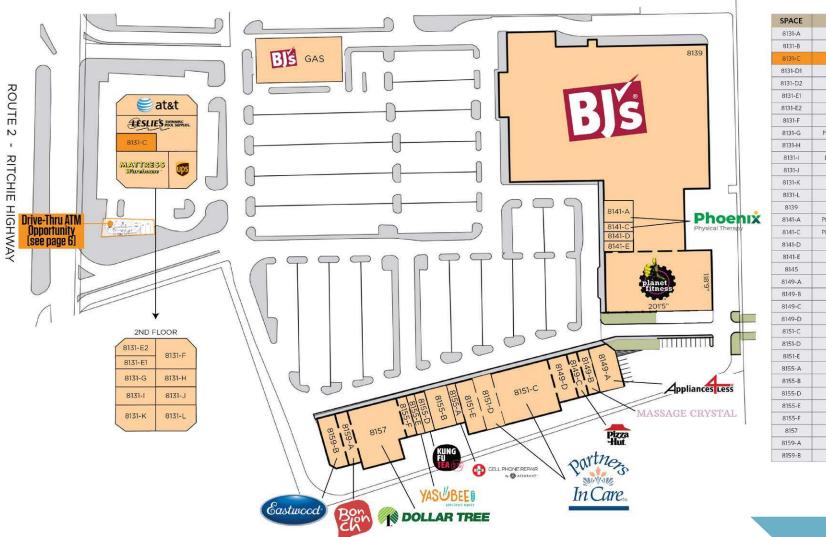

#### 8131-8159 Ritchie Highway, Pasadena, MD 21122 Anne Arundel County

| SPACE           | TENANT                   | SIZE       |
|-----------------|--------------------------|------------|
| 813 <b>1-</b> A | AT&T                     | 2,494      |
| 8131-B          | LESLIE'S POOL SUPPLY     | 5,430      |
| 8131-C          | AVAILABLE                | 950        |
| 8131-D1         | MATTRESS WAREHOUSE       | 4,550      |
| 8131-D2         | UPS STORE                | 2,162      |
| 8131-E1         | PARTNERS IN CARE         | 2,460      |
| 8131-E2         | PHYSIOTHERAPY ASSOC.     | 3,420      |
| 8131-F          | BAY REGION COUNSELING    | 1,500      |
| 8131-G          | PERFORMANCE CONSULTING   | 1,338      |
| 8131-H          | STATE FARM INSURANCE     | 954        |
| 8131-1          | BARTLINSKI CHIROPRACTIC  | 2,732      |
| 8131-J          | GARY S. BARKER, DMD      | 1,400      |
| 8131-К          | MASSAGE CONNECTIONS      | 960        |
| 8131-L          | LOBBY                    | 727        |
| 8139            | BJ'S WHOLESALE CLUB      | 119,330 SF |
| 8141-A          | PHOENIX PHYSICAL THERAPY | 2,000 SF   |
| 8141-C          | PHOENIX PHYSICAL THERAPY | 1,000 SF   |
| 8141-D          | HAIR SALON               | 1,000 SF   |
| 8141-E          | JACKSON HEWITT TAX       | 1,000 SF   |
| 8145            | PLANET FITNESS           | 23,930 SF  |
| 8149-A          | APPLIANCES 4 LESS        | 3,783 SF   |
| 8149-B          | MASSAGE CRYSTAL          | 1,955 SF   |
| 8149-C          | PIZZA HUT                | 1,700 SF   |
| 8149-D          | GRAND RITCHIE LIQUOR     | 3,421 SF   |
| 8151-C          | PARTNERS IN CARE         | 11,180 SF  |
| 8151-D          | PARTNERS IN CARE         | 3,298 SF   |
| 8151-E          | EAST WEST BISTRO         | 3,500 SF   |
| 8155-A          | CPR CELL PHONE REPAIR    | 1,127 SF   |
| 8155-B          | US FOOT & ANKLE          | 3,381 SF   |
| 8155-D          | KUNG FU TEA              | 1,490 SF   |
| 8155-E          | YASUBEE                  | 1,134 SF   |
| 8155-F          | NAIL PRO                 | 1,475 SF   |
| 8157            | DOLLAR TREE              | 10,384 SF  |
| 8159-A          | BONCHON                  | 2,412 SF   |
| 8159-B          | EASTWOOD AUTO            | 3,620 SF   |