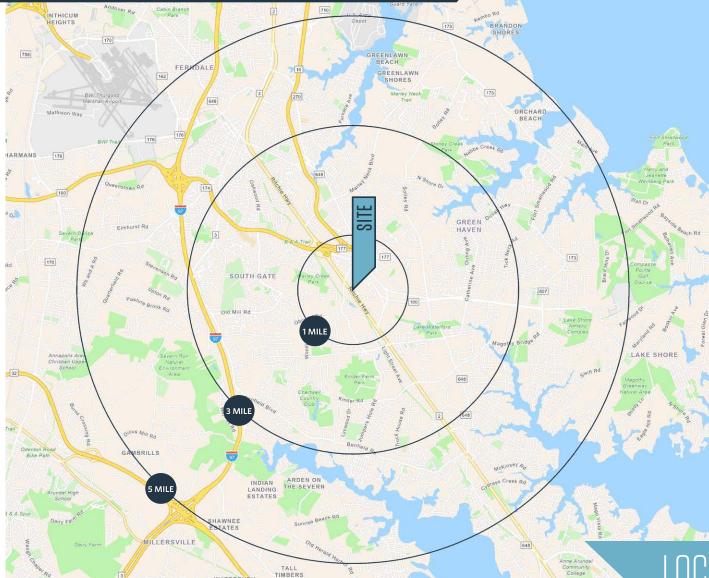

#### DEMOGRAPHICS | 2024:

| 1-MILE              | 3-MILE    | 5-MILE    |  |
|---------------------|-----------|-----------|--|
| Population<br>8,767 | 93,655    | 189,017   |  |
| Daytime Population  |           |           |  |
| 8,669               | 71,255    | 161,064   |  |
| Households          |           |           |  |
| 3,785               | 34,951    | 69,894    |  |
| Average HH Income   |           |           |  |
| \$126,282           | \$139,318 | \$148,226 |  |