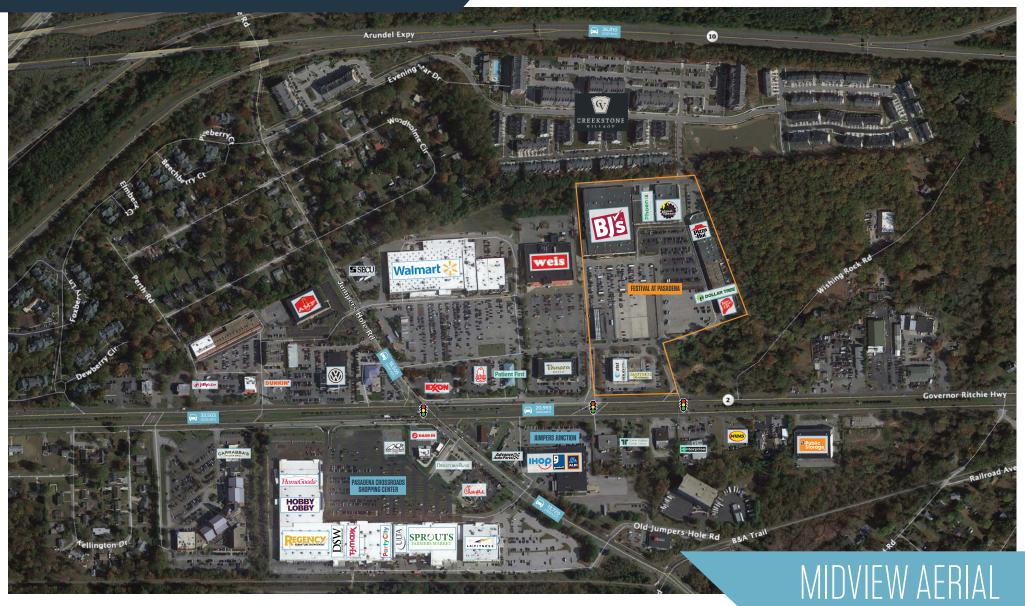

8131-8159 Ritchie Highway, Pasadena, MD 21122 Ann Arundel County

- 950 SF & Drive Thru ATM Available
- Located 1 mile south of the major crossroads of Jumpers Hole Road and Ritchie Highway serving Pasadena, Severna Park and South Glen Burnie
- Excellent ingress/egress via access to Ritchie Highway and Jumpers Hole Road
- Direct road connection to Creekstone Village a community of 195 new townhomes, 349 new apartments, and 218 additional apartments under construction

#### 8131-8159 Ritchie Highway, Pasadena, MD 21122 Anne Arundel County