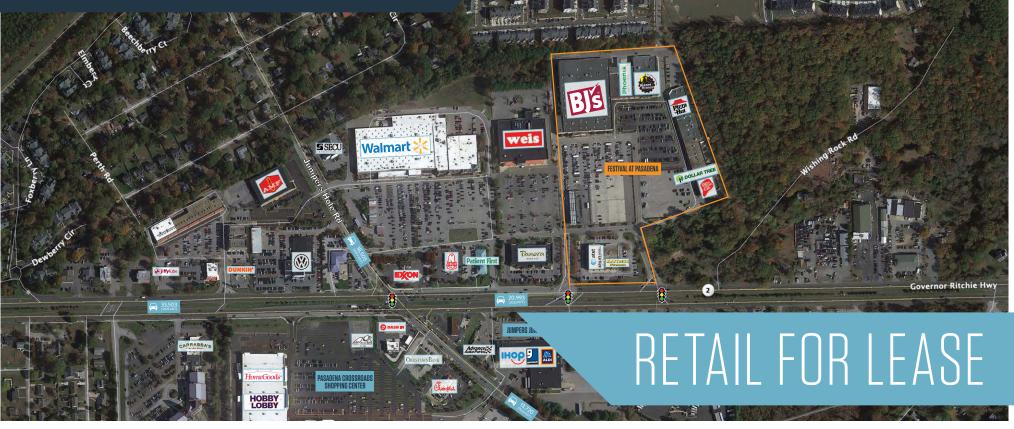

8131-8159 Ritchie Highway, Pasadena, MD 21122 Ann Arundel County

- 950 SF & Drive Thru ATM Available
- Located 1 mile south of the major crossroads of Jumpers Hole Road and Ritchie Highway serving Pasadena, Severna Park and South Glen Burnie
- Excellent ingress/egress via access to Ritchie Highway and Jumpers Hole Road
- Direct road connection to Creekstone Village a community of 195 new townhomes, 349 new apartments, and 218 additional apartments under construction

#### 8131-8159 Ritchie Highway, Pasadena, MD 21122 Anne Arundel County

#### AVAILABLE SPACE

• 950 SF