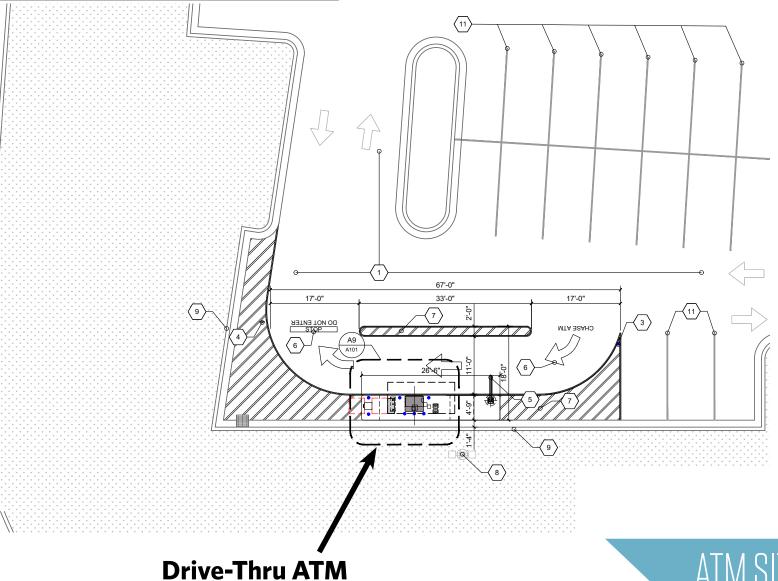

O         | 3,500 SF   |
| 8155-A          | CPR CELL PHONE REPAIR    | 1,127 SF   |
| 8155-B          | US FOOT & ANKLE          | 3,381 SF   |
| 8155-D          | KUNG FU TEA              | 1,490 SF   |
| 8155-E          | YASUBEE                  | 1,134 SF   |
| 8155-F          | NAIL PRO                 | 1,475 SF   |
| 8157            | DOLLAR TREE              | 10,384 SF  |
| 8159-A          | BONCHON                  | 2,412 SF   |
| 8159-B          | EASTWOOD AUTO            | 3,620 SF   |

TENANT

SIZE



#### **Michael Patz**

mpatz@klnb.com 443-632-2043

#### Ryan Minnehan rminnehan@klnb.com 443-632-2088

Michael Ginsburg mginsburg@klnb.com 443-632-2041

100 West Road, Suite 505 Towson, MD 21204 **klnb.com** 

8131-8159 Ritchie Highway, Pasadena, MD 21122 Anne Arundel County



#### Drive-Thru AT Opportunity

### ATM SITE PLAN

#### **Michael Patz**

mpatz@klnb.com 443-632-2043

#### Ryan Minnehan rminnehan@klnb.com 443-632-2088

Michael Ginsburg mginsburg@klnb.com 443-632-2041

100 West Road, Suite 505 Towson, MD 21204 **klnb.com** 

8131-8159 Ritchie Highway, Pasadena, MD 21122 Anne Arundel County

### CLICK TO VIEW PROPERTY WEBSITE

#### For More Information, Please Contact:

**Ryan Minnehan** 

443-632-2088

rminnehan@klnb.com

Michael Patz mpatz@klnb.com 443-632-2043

100 West Road, Suite 505 Towson, MD 21204

#### kInb.com



instagram.com/klnbcre



facebook.com/KLNBCRE

Michael Ginsburg mginsburg@klnb.com

443-632-2041

While we have no reason to doubt the accuracy of any of the information supplied, we cannot, and do not, guarantee its accuracy. All in