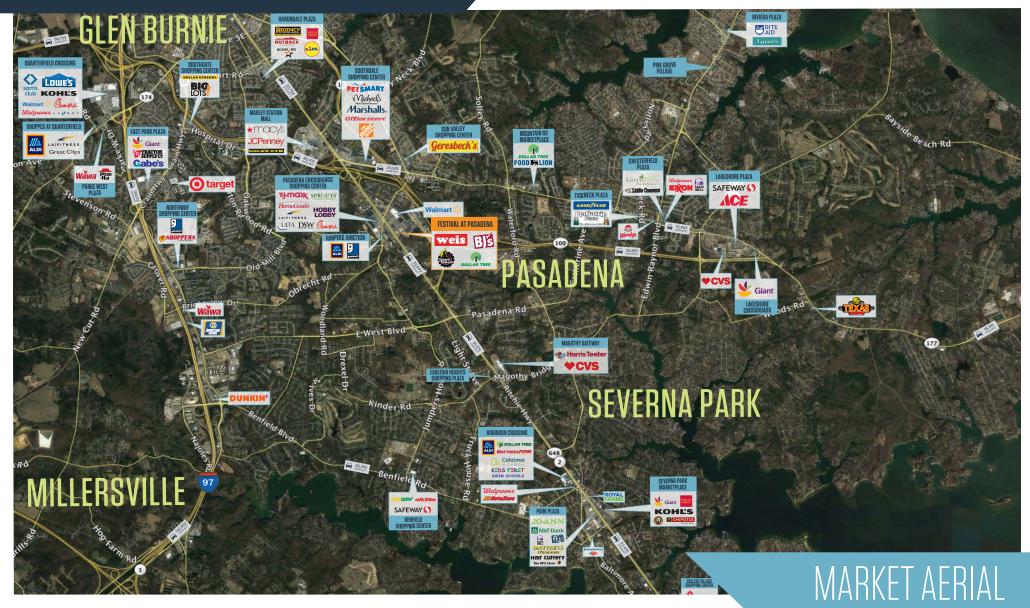

----|--|
| Population<br>8,767 | 93,655    | 189,017   |  |
| Daytime Population  |           |           |  |
| 8,669               | 71,255    | 161,064   |  |
| Households          |           |           |  |
| 3,785               | 34,951    | 69,894    |  |
| Average HH Income   |           |           |  |
| \$126,282           | \$139,318 | \$148,226 |  |

#### CLICK TO DOWNLOAD DEMOGRAPHIC REPORT

#### TRAFFIC COUNTS | 2023:

 Ritchie Hwy. (Rt. 2)
 20,993 ADT

 Route 100
 26,810 ADT

### LOCATION & DEMOGRAPHICS

kInb

#### Michael Patz

mpatz@klnb.com 443-632-2043 Ryan Minnehan rminnehan@klnb.com 443-632-2088 Michael Ginsburg mginsburg@klnb.com 443-632-2041

100 West Road, Suite 505 Towson, MD 21204 **klnb.com** 

8131-8159 Ritchie Highway, Pasadena, MD 21122 Anne Arundel County



#### **Michael Patz**

mpatz@klnb.com 443-632-2043 Ryan Minnehan rminnehan@klnb.com 443-632-2088 Michael Ginsburg mginsburg@klnb.com 443-632-2041

100 West Road, Suite 505 Towson, MD 21204 **klnb.com** 

8131-8159 Ritchie Highway, Pasadena, MD 21122 Anne Arundel County



#### **Michael Patz**

mpatz@klnb.com 443-632-2043 Ryan Minnehan rminnehan@klnb.com 443-632-2088 Michael Ginsburg mginsburg@klnb.com 443-632-2041

100 West Road, Suite 505 Towson, MD 21204 **klnb.com** 

#### 8131-8159 Ritchie Highway, Pasadena, MD 21122 Anne Arundel County



| SPACE           | TENANT                   | SIZE       |
|-----------------|--------------------------|------------|
| 813 <b>1-</b> A | AT&T                     | 2,494      |
| 8131-B          | LESLIE'S POOL SUPPLY     | 5,430      |
| 8131-