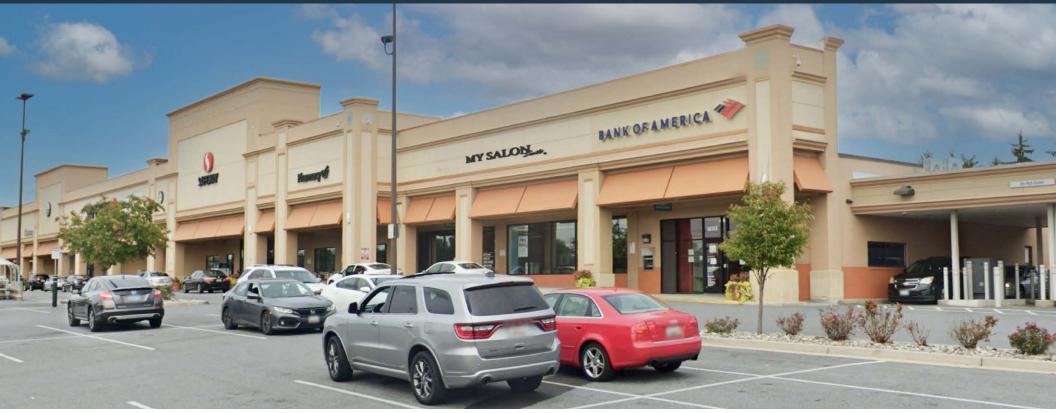

## **GARRISON FOREST PLAZA**

REISTERSTOWN ROAD, OWINGS MILLS, MD 21117, BALTIMORE COUNTY

### **RETAIL FOR LEASE**

- Available: 11,604 SF (former Party City), 2,020 SF (2nd Generation Restaurant) •
- Rarely available second-generation restaurant space on Reisterstown Rd corridor. ٠
- Highly visible end cap to Owings Mills Boulevard (40,932 ADT), and Reisterstown • Road (34,364 ADT)

### GARRISON FOREST PLAZA

10317 REISTERSTOWN ROAD, OWINGS MILLS, MD 21117, BALTIMORE COUNTY