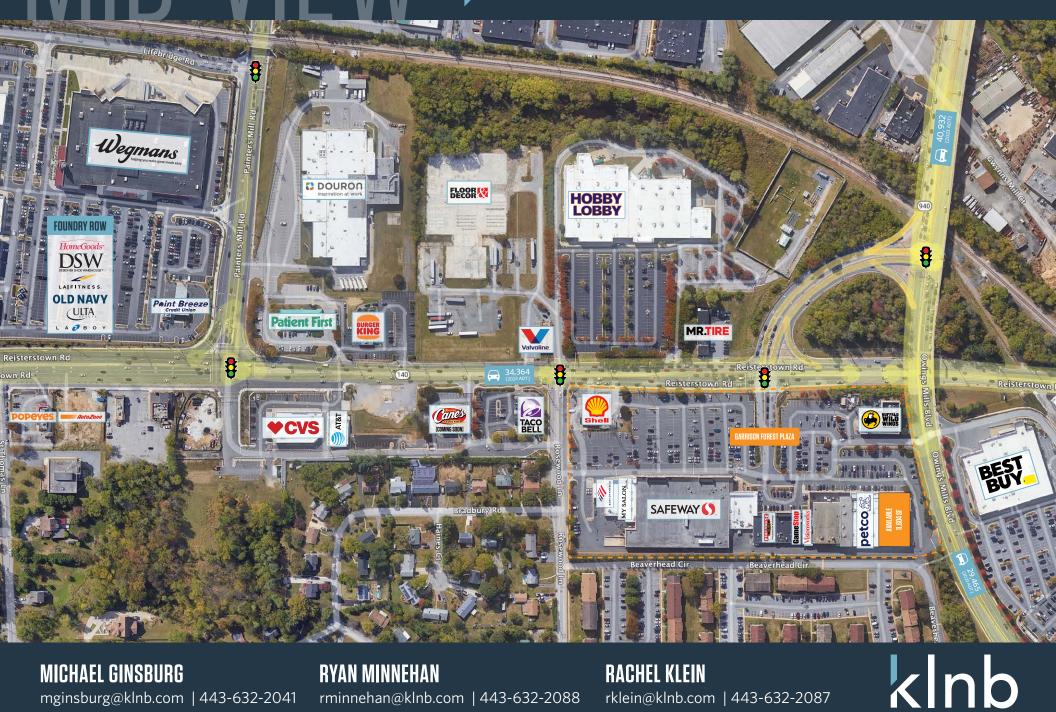

#### TRAFFIC COUNTS | 2023:

| Reisterstown Rd   | 34,364 ADT |
|-------------------|------------|
| Owings Mills Blvd | 40,932 ADT |

kInb

MICHAEL GINSBURG mginsburg@klnb.com | 443-632-2041

RYAN MINNEHAN

rminnehan@klnb.com | 443-632-2088