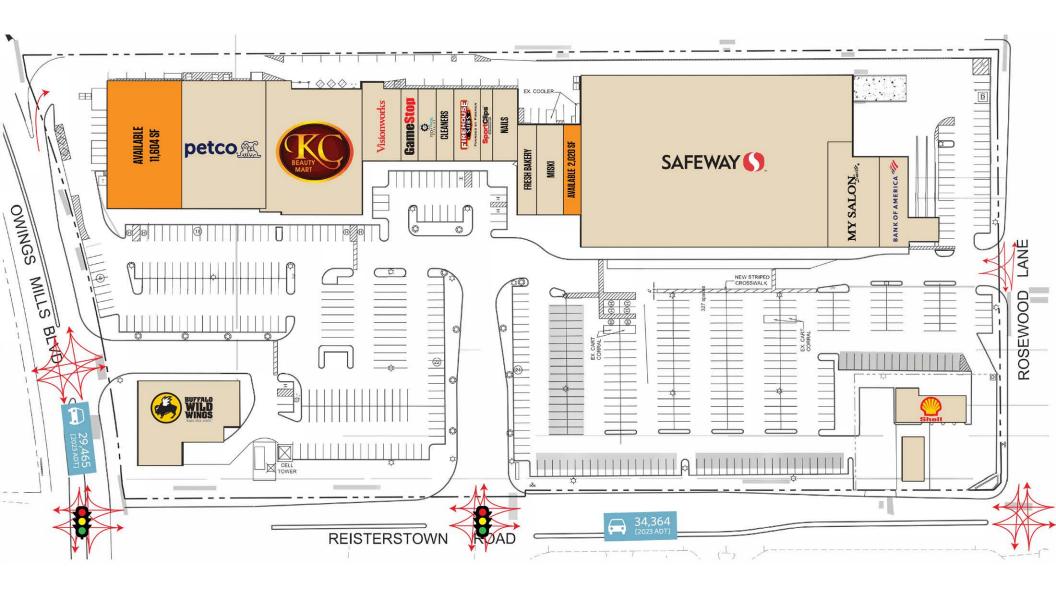

### **RETAIL FOR LEASE**

- Available: 11,604 SF (former Party City), 2,020 SF (2nd Generation Restaurant) •
- Rarely available second-generation restaurant space on Reisterstown Rd corridor. ٠
- Highly visible end cap to Owings Mills Boulevard (40,932 ADT), and Reisterstown • Road (34,364 ADT)

### GARRISON FOREST PLAZA

10317 REISTERSTOWN ROAD, OWINGS MILLS, MD 21117, BALTIMORE COUNTY

#### **AVAILABLE SPACE:**

| • 11,604 SF                             |                  | 20 SF<br>d Gen Restaurant] |  |
|-----------------------------------------|------------------|----------------------------|--|
| DEMOGRAPHICS   2024:                    |                  |                            |  |
| 1-MILE                                  | 3-MILE           | 5-MILE                     |  |
| Population<br>11,222                    | 77,263           | 169,439                    |  |
| Daytime Popula<br>15,107                | tion<br>73,349   | 149,978                    |  |
| Households<br>4,162                     | 30,789           | 66,742                     |  |
| Average HH Inco<br>\$111,498            | ome<br>\$126,370 | \$128,593                  |  |
| ΟΙ ΙΟΚ ΤΟ ΠΟΙΜΝΙ ΟΛΟ ΠΕΜΟΩΟΛΟΗΙΟ ΡΕΟΟΟΤ |                  |                            |  |

#### TRAFFIC COUNTS | 2023:

| Reisterstown Rd   | 34,364 ADT |
|-------------------|------------|
| Owings Mills Blvd | 40,932 ADT |

kInb

MICHAEL GINSBURG mginsburg@klnb.com | 443-632-2041

RYAN MINNEHAN

rminnehan@klnb.com | 443-632-2088