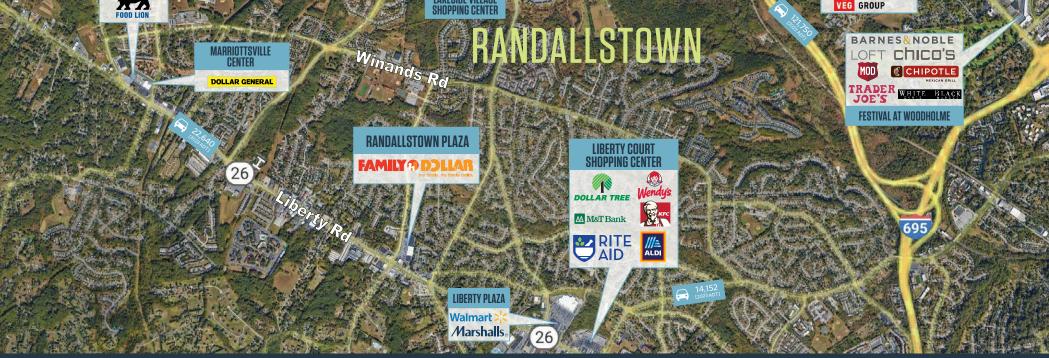

### **GARRISON FOREST PLAZA** 10335 REISTERSTOWN ROAD, OWINGS MILLS, MD 21117, BALTIMORE COUNTY

REISTERSTOWN VILLAGE weis DUNKIN REISTERSTOWN REISTERSTOWN CHARTLEY PARK/ LANDMARK SHOPPING CENTER BIG LOTS 🖽 M&T Ba nk BRICK BODIES T Mobile 1.2. 70)ala Wawa CHESTNUT HILL Shopping Center SHERWIN-WILLIAM **CHERRYVALE PLAZA** Park Heights Ave CHERRY VALLEY Shopping Center **PAPA JOHNS** 140 KIN' BOLIS Giant WAY D&A WINDOW TINTING **KING PNC ₽ CHESTNUT HILL WEST BOULEVARD SHOPS METRO SOUARE** CRIMSON GROCERYOUTLET • target **OLLIE'S** OUTBACK GLENWOOD **GARRISON FOREST RED RUN STATION** PLAZA BUBBAKOO'S BURRITOS STEVENSON UNIVERSITY [3,027 Students] SAFEWAY () orks petco DUNKIN FOUNDRY ROW WILD FIREHOUS OWINGS MILLS Square Wegmans **OWINGS MILLS** HomeGoods DSW BEST Chick fil & TACO LAIFITNESS **OLD NAVY** ULTA 940 А 🙋 В MILL STATION **VALLEY CENTRE** ⊿mc <u>OSICO</u> ROSS FOR LESS Giant LOWE'S NEW TOWN VILLAGE B Marshalls T-J-MOX S Burlington SEPHORA merritt clubs five BEL°W 🚳 VALLEY VILLAGE Center A M&T Bank **RESTAURANT PARK** LENNY'S METRO CENTRE AT Owings Mills Red Robin Michaels in GNC Ritas CareFirst 🍨 Greene Turtle. RED LOBST Mixed Use Project: ibrary, Community College Hotel, 1700 Apartments, Office (1.2M), Retail (300k) 795 BROOKSIDI ST THOMAS Shopping center COMMONS DUNKIN MATHNASIUM C.RowePrice WOODHOLME SQUARE McDonogh Rd No. KINGS POINT Square SUBWAY Panera 140 Tower Federal Credit Union VETERINARY