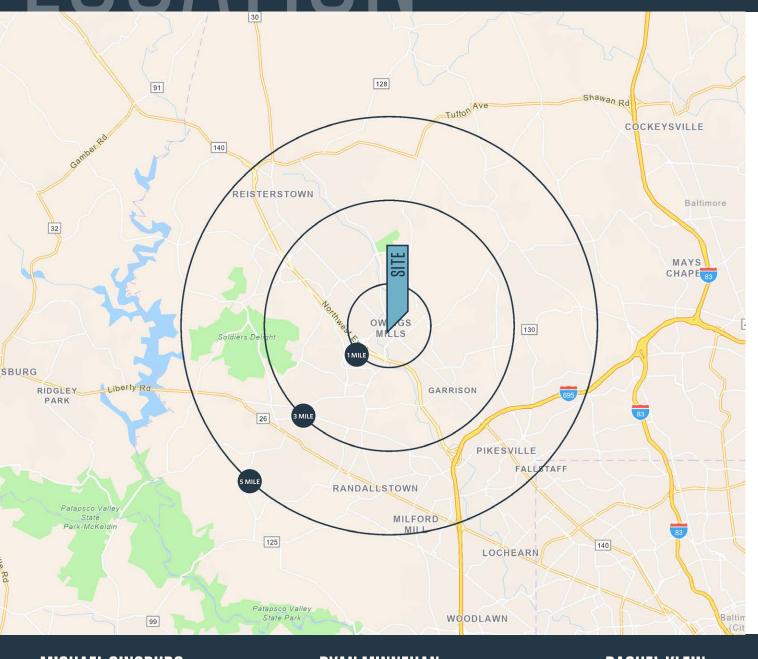

#### **AVAILABLE SPACE:**

| • 11,604 SF                             |                  | 20 SF<br>d Gen Restaurant] |  |
|-----------------------------------------|------------------|----------------------------|--|
| DEMOGRAPHICS   2024:                    |                  |                            |  |
| 1-MILE                                  | 3-MILE           | 5-MILE                     |  |
| Population<br>11,222                    | 77,263           | 169,439                    |  |
| Daytime Popula<br>15,107                | tion<br>73,349   | 149,978                    |  |
| Households<br>4,162                     | 30,789           | 66,742                     |  |
| Average HH Inco<br>\$111,498            | ome<br>\$126,370 | \$128,593                  |  |
| ΟΙ ΙΟΚ ΤΟ ΠΟΙΜΝΙ ΟΛΟ ΠΕΜΟΩΟΛΟΗΙΟ ΡΕΟΟΟΤ |                  |                            |  |