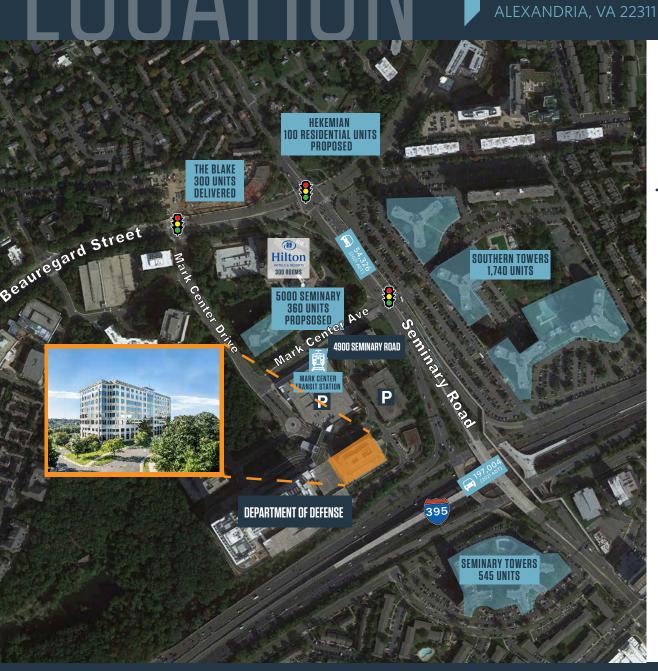

### **RETAIL FOR LEASE**

- 1,675 SF retail space available, ideal for coffee/deli user with direct access into lobby.
- Located in a 215,000 SF Office Building and adjacent to Department of Defense (1.7 MM SF) in an undeserved retail corridor and a fast growing residential market.
- Easy access, strategically located next to I-395, I-395 Express Lanes and Route 7.
- Located off of Seminary Road (54,326 VPD) with close proximity to Hilton's Alexandria Mark Center (496 rooms) and Mark Center Transit Station (3,600 riders per weekday - 2019).
- Mark Center serves over 3,067 employees.