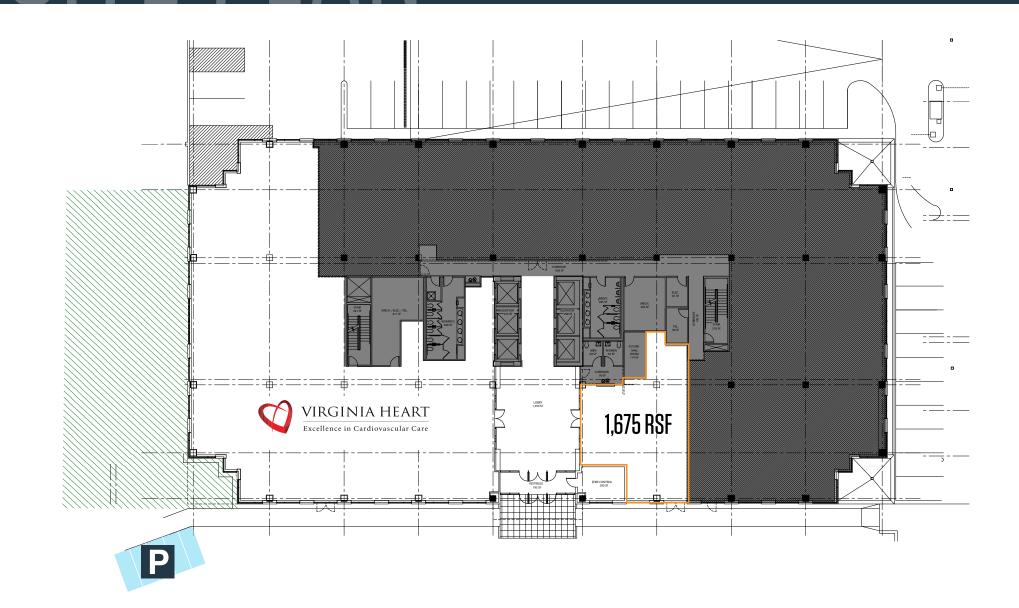

### **RETAIL FOR LEASE**

- 1,675 SF retail space available, ideal for coffee/deli user with direct access into lobby.
- Located in a 215,000 SF Office Building and adjacent to Department of Defense (1.7 MM SF) in an undeserved retail corridor and a fast growing residential market.
- Easy access, strategically located next to I-395, I-395 Express Lanes and Route 7.
- Located off of Seminary Road (54,326 VPD) with close proximity to Hilton's Alexandria Mark Center (496 rooms) and Mark Center Transit Station (3,600 riders per weekday - 2019).
- Mark Center serves over 3,067 employees.

#### **AVAILABLE SPACE**

| SIZE     | RATE       | CONDITION | DELIVERY  |
|----------|------------|-----------|-----------|
| 1,675 SF | Negotiable | As-Is     | Immediate |