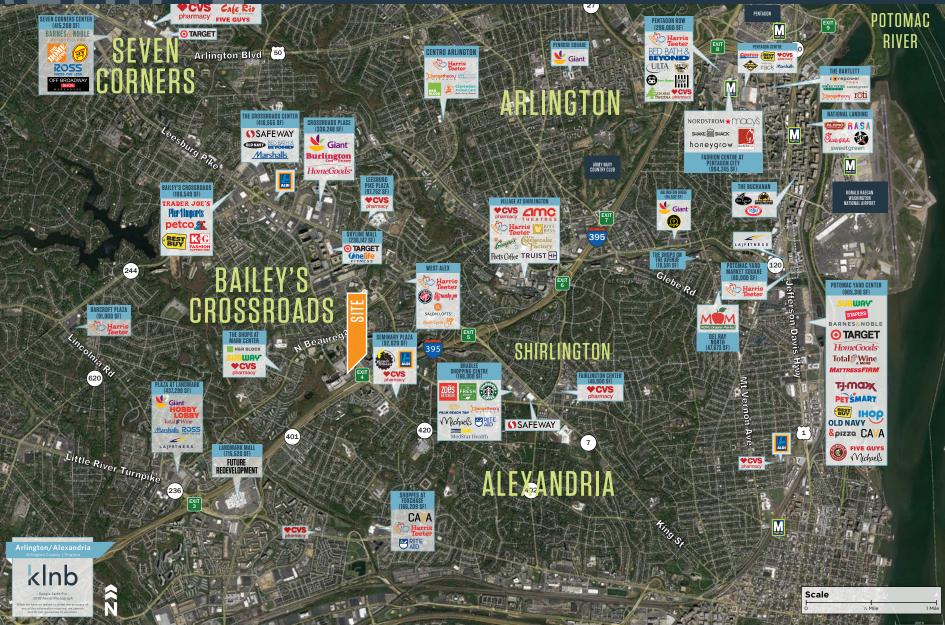

### **RETAIL FOR LEASE**

- 1,675 SF retail space available, ideal for coffee/deli user with direct access into lobby.
- Located in a 215,000 SF Office Building and adjacent to Department of Defense (1.7 MM SF) in an undeserved retail corridor and a fast growing residential market.
- Easy access, strategically located next to I-395, I-395 Express Lanes and Route 7.
- Located off of Seminary Road (54,326 VPD) with close proximity to Hilton's Alexandria Mark Center (496 rooms) and Mark Center Transit Station (3,600 riders per weekday - 2019).
- Mark Center serves over 3,067 employees.