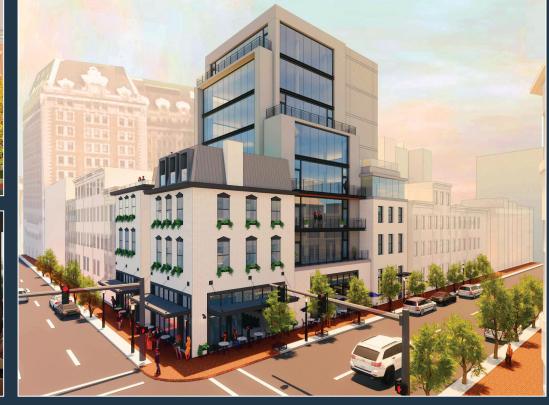

## 1001 N. CHARLES STREET

1001 N. Charles Street is one of Baltimore's most iconic spaces. Located in the stately, vibrant neighborhood of Mount Vernon, 1001 N. Charles Street is an innovative and modern work/retail venue known as City House Charles.

With a total of seven stories of floor-to-ceiling windowed office space and new ground-floor mixed-use retail space, City House Charles is setting a new standard for the conversion of a historic property into attractive and highly-desirable business and leisure accommodations. Design plans have included high-end lobby and common area finishes with a quality café amenity that will open directly into the lobby, creating a vibrant and engaging central core.