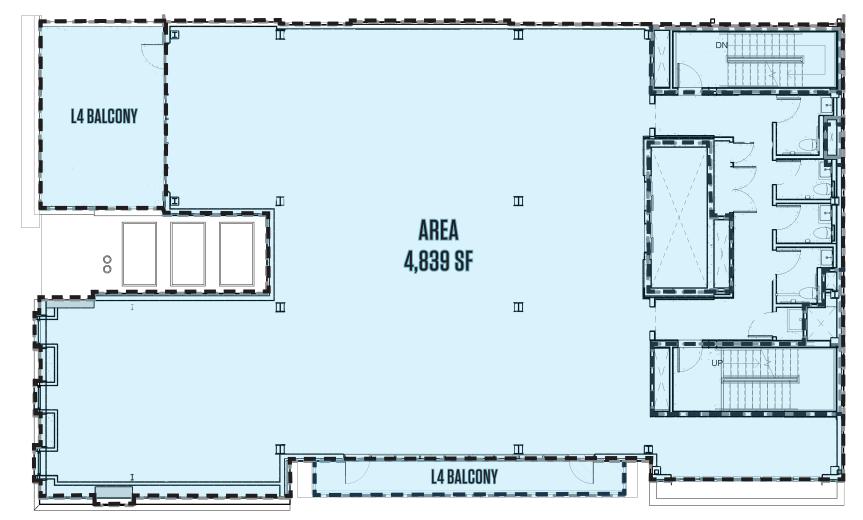

### PROPERTY HIGHLIGHTS

- Newly Constructed Class A Office Building
- Entire 4<sup>th</sup> Floor For Lease
- 4,839 Square Foot Floor Plate Available
- Lease Rate: Negotiable
- Bonus Outdoor Space with Amazing City Views of CBD
- On-Site Management
- One (1) Parking Spot Per 1,000 SF Rented
- Parking Lot Across The Street
- Ground Floor Restaurant & Cafe Space
- Exterior Facade Renovated 2022
- 24/7 Access for Building Tenants
- Multiple Balcony Spaces and a Rooftop Amenity Space
- Excellent Access to I-83, I-95, I-695, Rt. 295 and I-895
- BWI, MARC Train, Light Rail & Major Hotels Located Nearby

#### **CURRENT 4TH FLOOR PLAN**

#### PROPOSED 4TH FLOOR PLAN (WITH PERMIT)