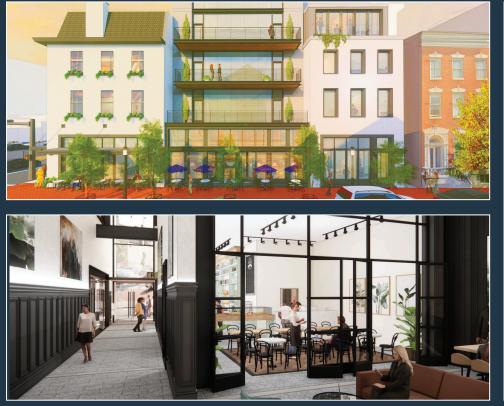

## 1001 N. CHARLES STREET

1001 N. Charles Street is one of Baltimore's most iconic spaces. Located in the stately, vibrant neighborhood of Mount Vernon, 1001 N. Charles Street is an innovative and modern work/retail venue known as City House Charles.

With a total of seven stories of floor-to-ceiling windowed office space and new ground-floor mixed-use retail space, City House Charles is setting a new standard for the conversion of a historic property into attractive and highly-desirable business and leisure accommodations. Design plans have included high-end lobby and common area finishes with a quality café amenity that will open directly into the lobby, creating a vibrant and engaging central core.

Roggenart and Allora are two restaruants that recently signed on for the main level of City House Charles, contributing to the variety of restaurants and bar options of the characterrich Mount Vernon-Belvedere district. At the end of the work day, tenants, their clients and guests will be able to take full advantage of the rich dining, shopping, cultural and artistic amenities of Baltimore's premier historic neighborhood.