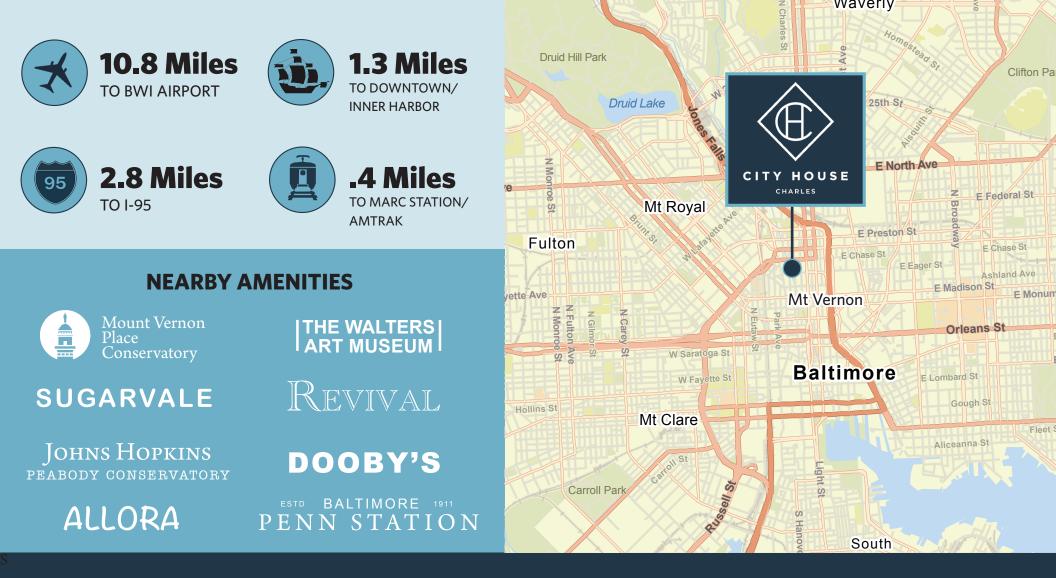

## 1001 N. CHARLES STREET

1001 N. Charles Street is one of Baltimore's most iconic spaces. Located in the stately, vibrant neighborhood of Mount Vernon, 1001 N. Charles Street is an innovative and modern work/retail venue known as City House Charles.

With a total of seven stories of floor-to-ceiling windowed office space and new ground-floor mixed-use retail space, City House Charles is setting a new standard for the conversion of a historic property into attractive and highly-desirable business and leisure accommodations. Design plans have included high-end lobby and common area finishes with a quality café amenity that will open directly into the lobby, creating a vibrant and engaging central core.

Roggenart and Allora are two restaruants that recently signed on for the main level of City House Charles, contributing to the variety of restaurants and bar options of the characterrich Mount Vernon-Belvedere district. At the end of the work day, tenants, their clients and guests will be able to take full advantage of the rich dining, shopping, cultural and artistic amenities of Baltimore's premier historic neighborhood.

### PROPERTY HIGHLIGHTS

- Newly Constructed Class A Office Building
- Entire 4<sup>th</sup> Floor For Lease
- 4,839 Square Foot Floor Plate Available
- Lease Rate: Negotiable
- Bonus Outdoor Space with Amazing City Views of CBD
- On-Site Management
- One (1) Parking Spot Per 1,000 SF Rented
- Parking Lot Across The Street
- Ground Floor Restaurant & Cafe Space
- Exterior Facade Renovated 2022
- 24/7 Access for Building Tenants
- Multiple Balcony Spaces and a Rooftop Amenity Space
- Excellent Access to I-83, I-95, I-695, Rt. 295 and I-895
- BWI, MARC Train, Light Rail & Major Hotels Located Nearby