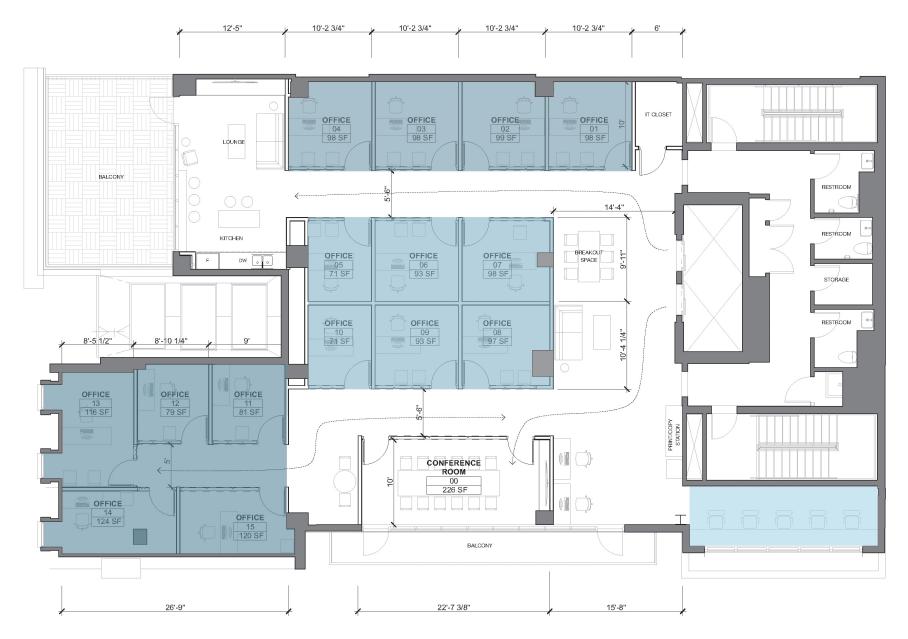

to take full advantage of the rich dining, shopping, cultural and artistic amenities of Baltimore's premier historic neighborhood.

Makinb

### PROPERTY HIGHLIGHTS

- Newly Constructed Class A Office Building
- Entire 4<sup>th</sup> Floor For Lease
- 4,839 Square Foot Floor Plate Available
- Lease Rate: Negotiable
- Bonus Outdoor Space with Amazing City Views of CBD
- On-Site Management
- One (1) Parking Spot Per 1,000 SF Rented
- Parking Lot Across The Street
- Ground Floor Restaurant & Cafe Space
- Exterior Facade Renovated 2022
- 24/7 Access for Building Tenants
- Multiple Balcony Spaces and a Rooftop Amenity Space
- Excellent Access to I-83, I-95, I-695, Rt. 295 and I-895
- BWI, MARC Train, Light Rail & Major Hotels Located Nearby



#### **CURRENT 4TH FLOOR PLAN**









## Makinb



1/8"=1'

#### PROPOSED 4TH FLOOR PLAN (WITH PERMIT)

### Makinb



#### CONTACT INFORMATION

Steele Stanwick 443-574-1420 sstanwick@klnb.com Austin Eber 443-574-1414 aeber@klnb.com 9881 Broken Land Pkwy, # 300 Columbia, MD 21046 **klnb.com** 

Mikinb