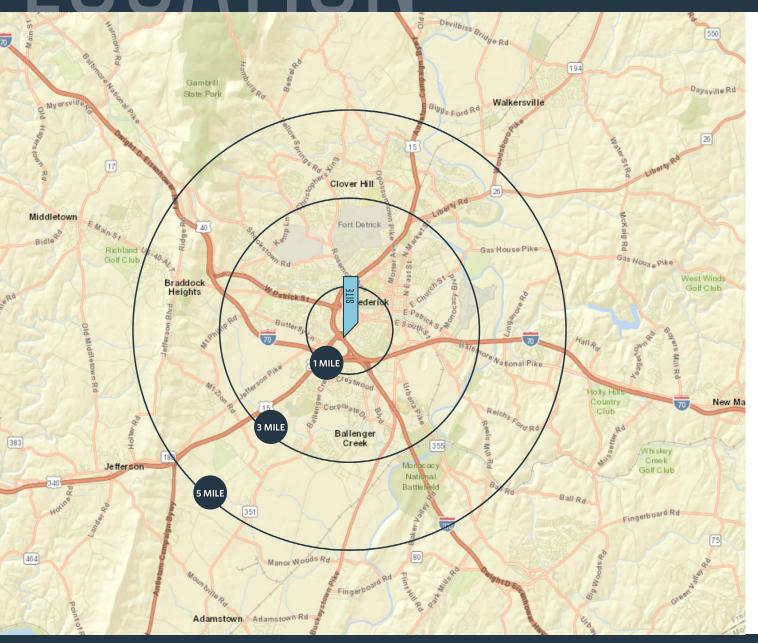

#### DEMOGRAPHICS | 2022:

1-MILE 3-MILE 5-MILE

Population

14,934 87,966 129,828

Daytime Population

14,717 106,151 145,263

Households

5,901 34,127 49,502

Average HH Income

\$93,032 \$107,793 \$123,522

#### TRAFFIC COUNTS | 2021:

South Jefferson St 8,530 ADT US 40 91,422 ADT