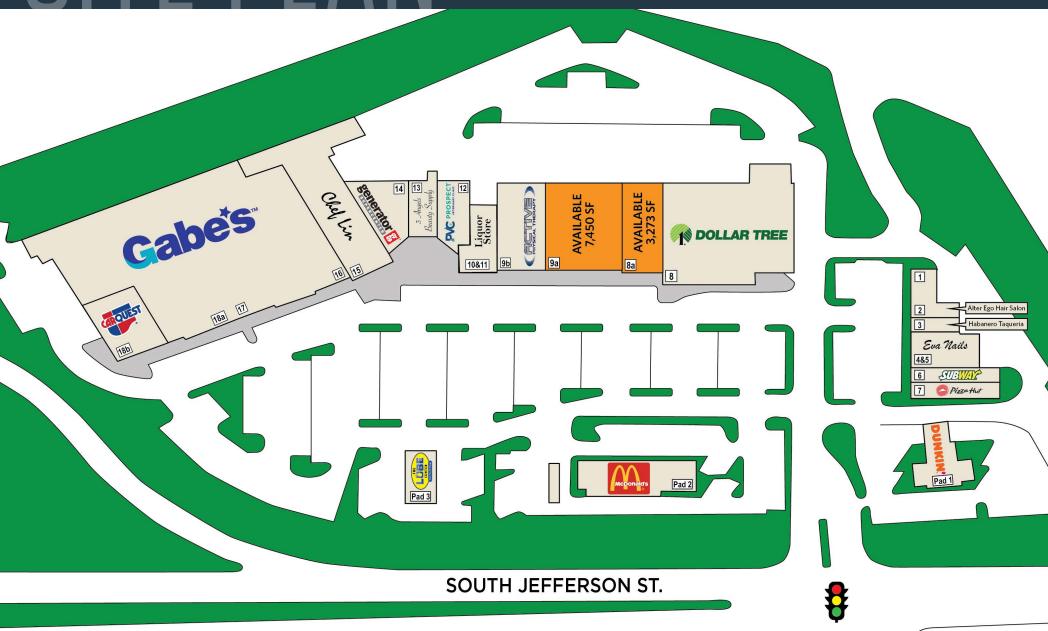

## JOIN THESE RETAILERS

## RETAIL FOR LEASE

- Located at the interchange of U.S. Route 15 and South Jefferson (U.S. 340) in Frederick, MD.
- Frederick is the fastest growing and 2nd largest city in the state of Maryland.
- Fully signalized entrance to shopping center provides for easy access.