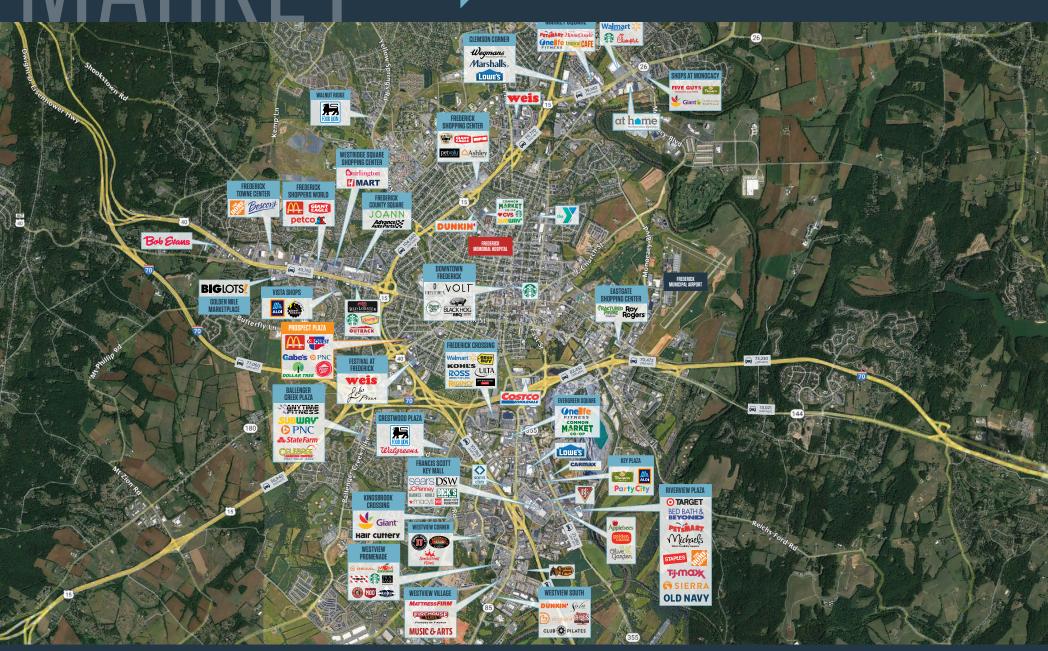

change of U.S. Route 15 and South Jefferson (U.S. 340) in Frederick, MD.
- Frederick is the fastest growing and 2nd largest city in the state of Maryland.
- Fully signalized entrance to shopping center provides for easy access.

# PROSPECT PLAZA

342 S JEFFERSON ST, FREDERICK, MD 21701, FREDERICK COUNTY



#### DEMOGRAPHICS | 2022:

1-MILE 3-MILE 5-MILE

Population

14,934 87,966 129,828

Daytime Population

14,717 106,151 145,263

Households

5,901 34,127 49,502

Average HH Income

\$93,032 \$107,793 \$123,522

#### CLICK TO DOWNLOAD DEMOGRAPHIC REPORT

#### TRAFFIC COUNTS | 2021:

South Jefferson St 8,530 ADT US 40 91,422 ADT





# PROSPECT PLAZA 342 S JEFFERSON ST, FREDERICK, MD 21701, FREDERICK COUNTY







# PROSPECT PLAZA

342 S JEFFERSON ST, FREDERICK, MD 21701, FREDERICK COUNTY





# PROSPECT PLAZA

342 S JEFFERSON ST, FREDERICK, MD 21701, FREDERICK COUNTY



RYAN MINNEHAN

rminnehan@klnb.com | 443-632-2088

MASON BERNSTEIN

mbernstein@klnb.com | 443-632-2089

**RACHEL KLEIN** 

rklein@klnb.com | 443-632-2087



### FOR MORE INFORMATION, PLEASE CONTACT:

### RYAN MINNEHAN

rminnehan@klnb.com 443-632-2088

### MASON BERNSTEIN

mbernstein@klnb.com 443-632-2089

#### RACHEL KLEIN

rklein@klnb.com 443-632-2087

100 West Road, Suite 505, Towson, MD 21204

### kinb.com









**CLICK TO VIEW PROPERTY WEBSITE** 

While we have no reason to doubt the accuracy of any of the information supplied, we cannot, and do not, guarantee its accuracy. All information should be independently verified prior to a purchase or lease of the property. We are not responsible for errors,