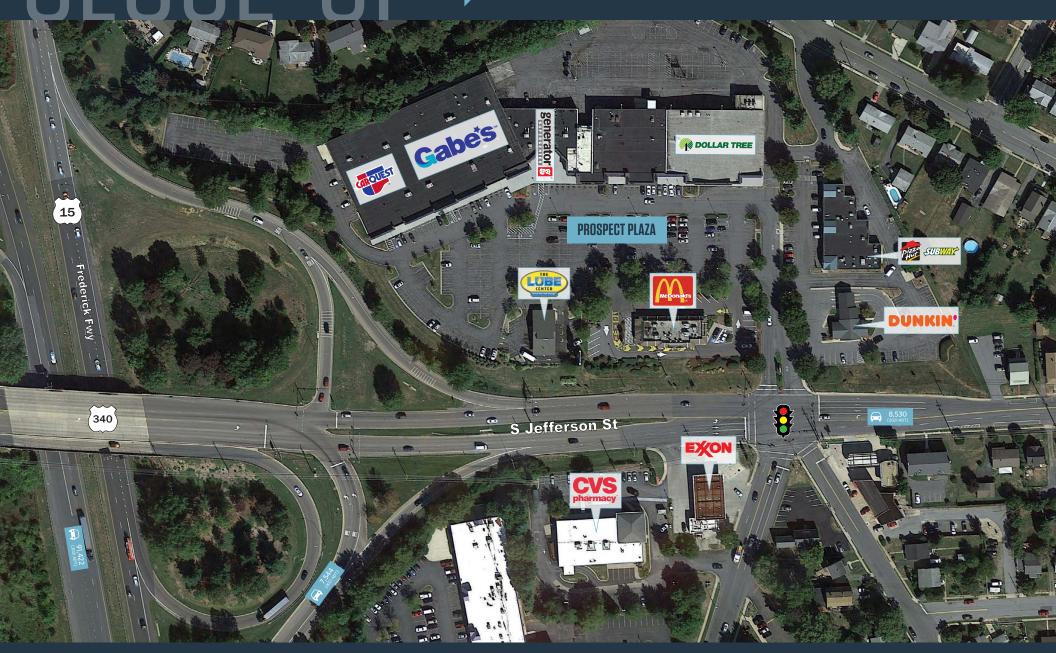

# PROSPECT PLAZA

342 S JEFFERSON ST, FREDERICK, MD 21701, FREDERICK COUNTY

## RETAIL FOR LEASE

- Located at the interchange of U.S. Route 15 and South Jefferson (U.S. 340) in Frederick, MD.
- Frederick is the fastest growing and 2nd largest city in the state of Maryland.
- Fully signalized entrance to shopping center provides for easy access.

#### TRAFFIC COUNTS | 2021:

South Jefferson St 8,530 ADT US 40 91,422 ADT