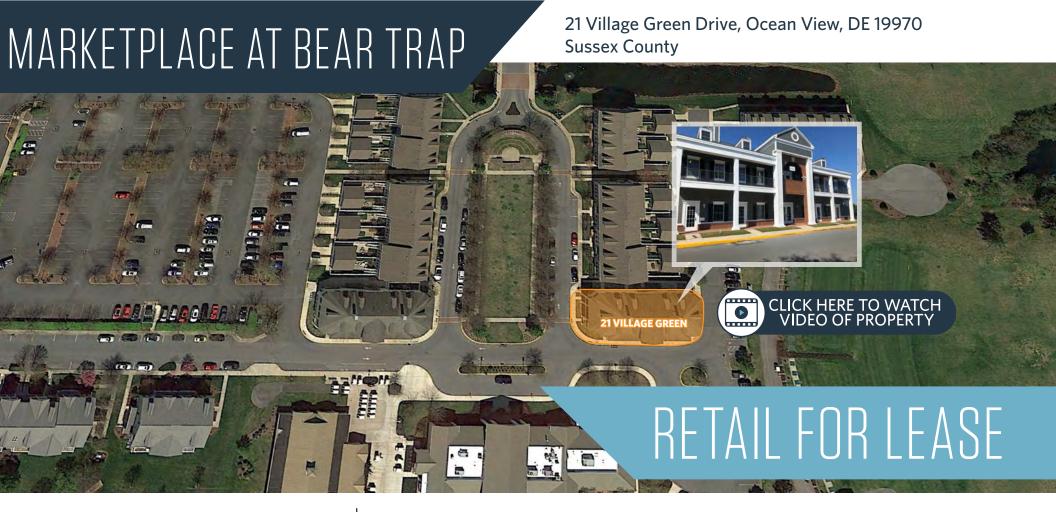

21 Village Green Drive, Ocean View, DE 19970 Sussex County

21 VILLAGE GREEN DRIVE FIRST FLOOR - BUILDING B

21 VILLAGE GREEN DRIVE SECOND FLOOR - BUILDING B

21 Village Green Drive, Ocean View, DE 19970 Sussex County