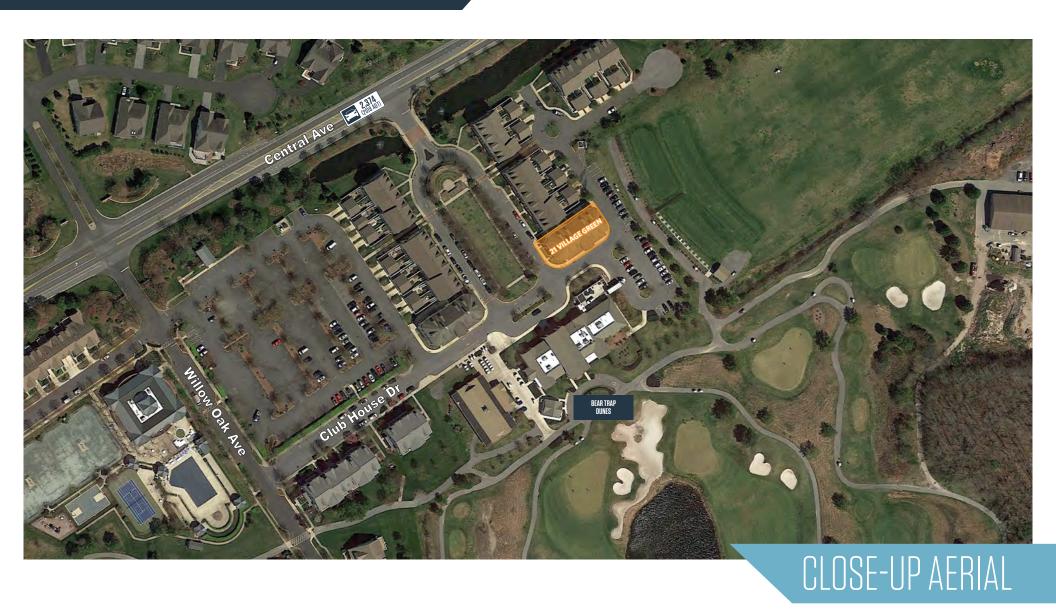

21 Village Green Drive, Ocean View, DE 19970 Sussex County

21 VILLAGE GREEN DRIVE FIRST FLOOR - BUILDING B

21 VILLAGE GREEN DRIVE SECOND FLOOR - BUILDING B

21 Village Green Drive, Ocean View, DE 19970 Sussex County