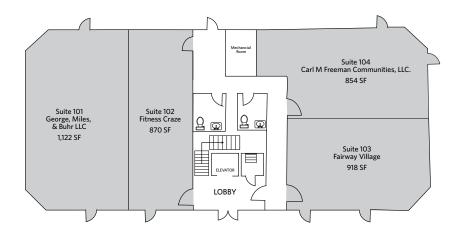

21 Village Green Drive, Ocean View, DE 19970 Sussex County

21 VILLAGE GREEN DRIVE FIRST FLOOR - BUILDING B

21 VILLAGE GREEN DRIVE SECOND FLOOR - BUILDING B

21 Village Green Drive, Ocean View, DE 19970 Sussex County