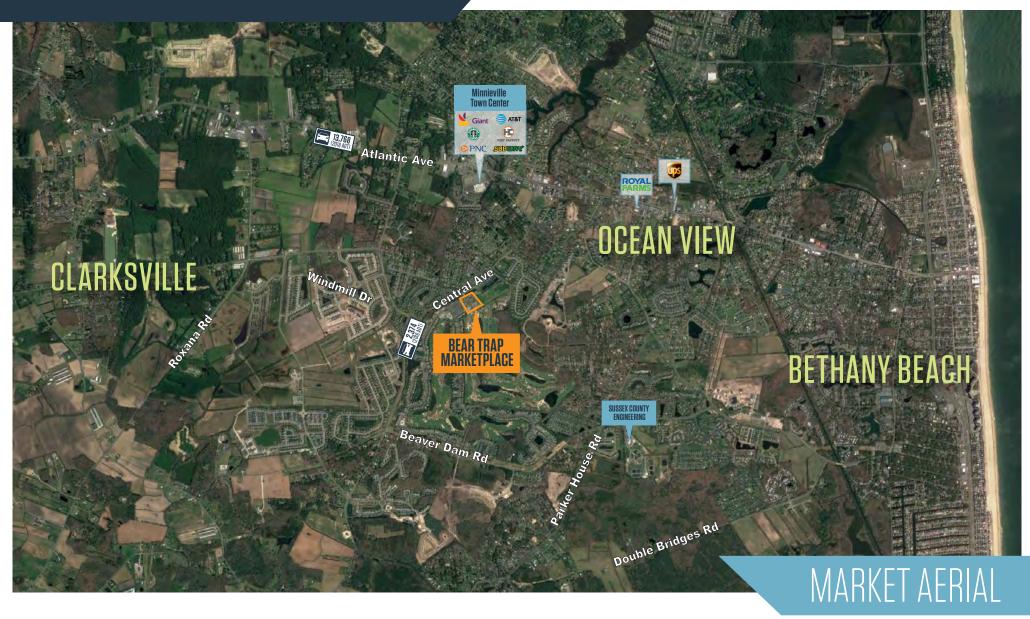

21 Village Green Drive, Ocean View, DE 19970 Sussex County

21 VILLAGE GREEN DRIVE FIRST FLOOR - BUILDING B

21 VILLAGE GREEN DRIVE SECOND FLOOR - BUILDING B

21 Village Green Drive, Ocean View, DE 19970 Sussex County