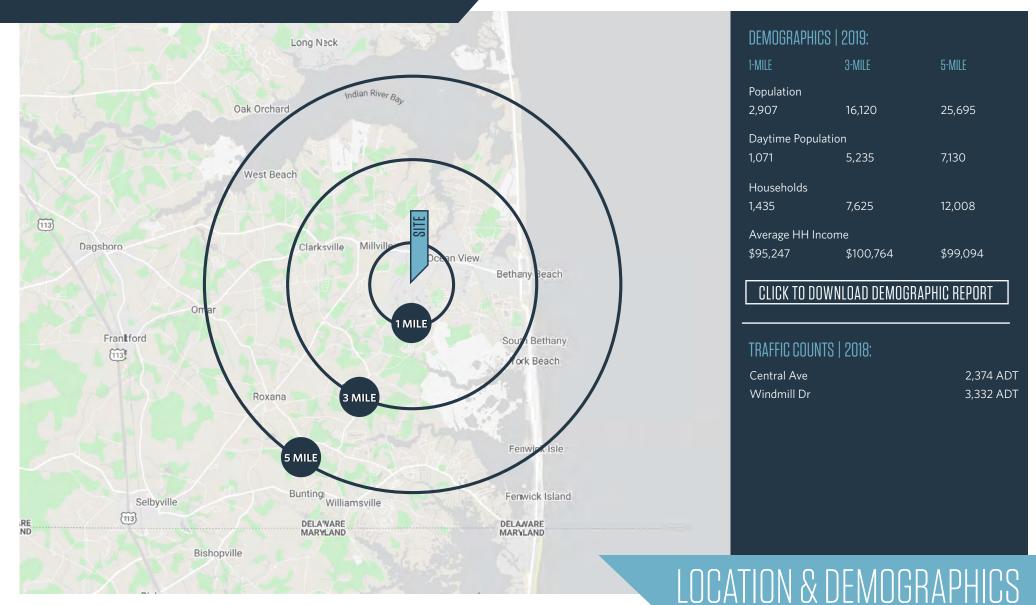

21 Village Green Drive, Ocean View, DE 19970 Sussex County

21 VILLAGE GREEN DRIVE FIRST FLOOR - BUILDING B

21 VILLAGE GREEN DRIVE SECOND FLOOR - BUILDING B

21 Village Green Drive, Ocean View, DE 19970 Sussex County