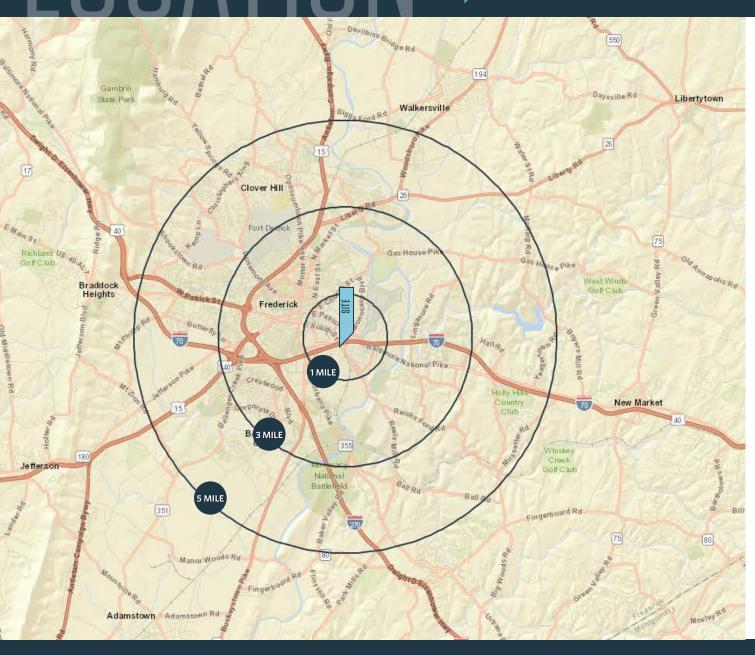

#### DEMOGRAPHICS | 2022:

| 1-MILE                      | 3-MILE          | 5-MILE    |
|-----------------------------|-----------------|-----------|
| Population<br>1,870         | 56,867          | 135,617   |
| Daytime Populati<br>7,304   | on<br>86,156    | 149,188   |
| Households<br>803           | 23,128          | 51,063    |
| Average HH Inco<br>\$82,953 | me<br>\$111,369 | \$125,194 |

#### TRAFFIC COUNTS | 2021:

| E. Patrick St. | 8,780 ADT  |
|----------------|------------|
| Monocacy Blvd. | 15,674 ADT |
| I-70           | 70,472 ADT |