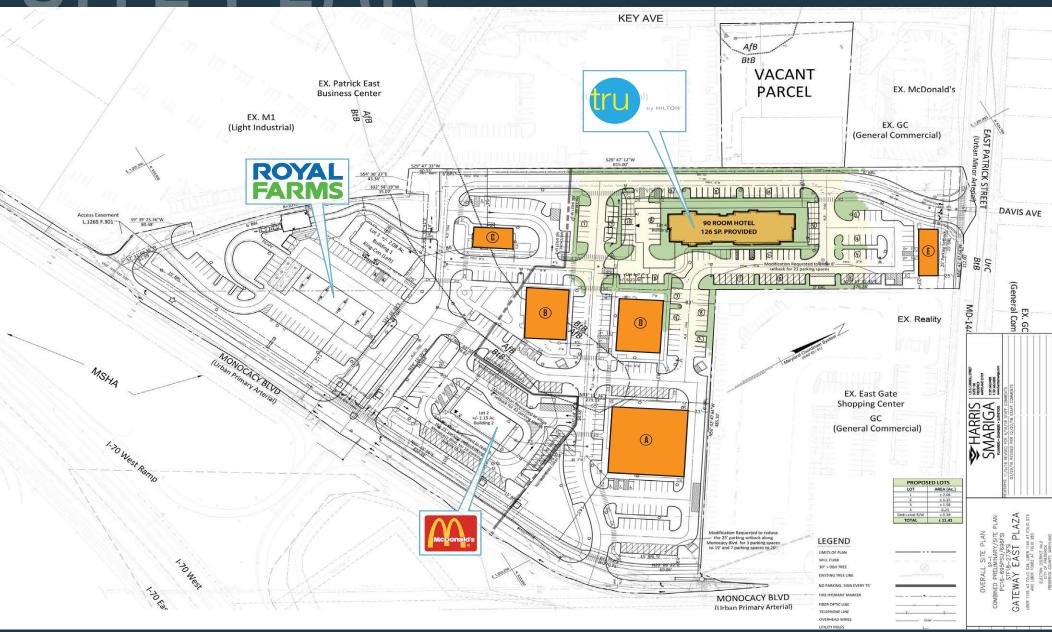

### **NEW RETAIL DEVELOPMENT**

- Pad sites available!
- Excellent visibility and access from I-70.
- Access via a traffic light on Monocacy Blvd. Access on Patrick Street as well.
- Tru by Hilton 2Q 2023 ground breaking.