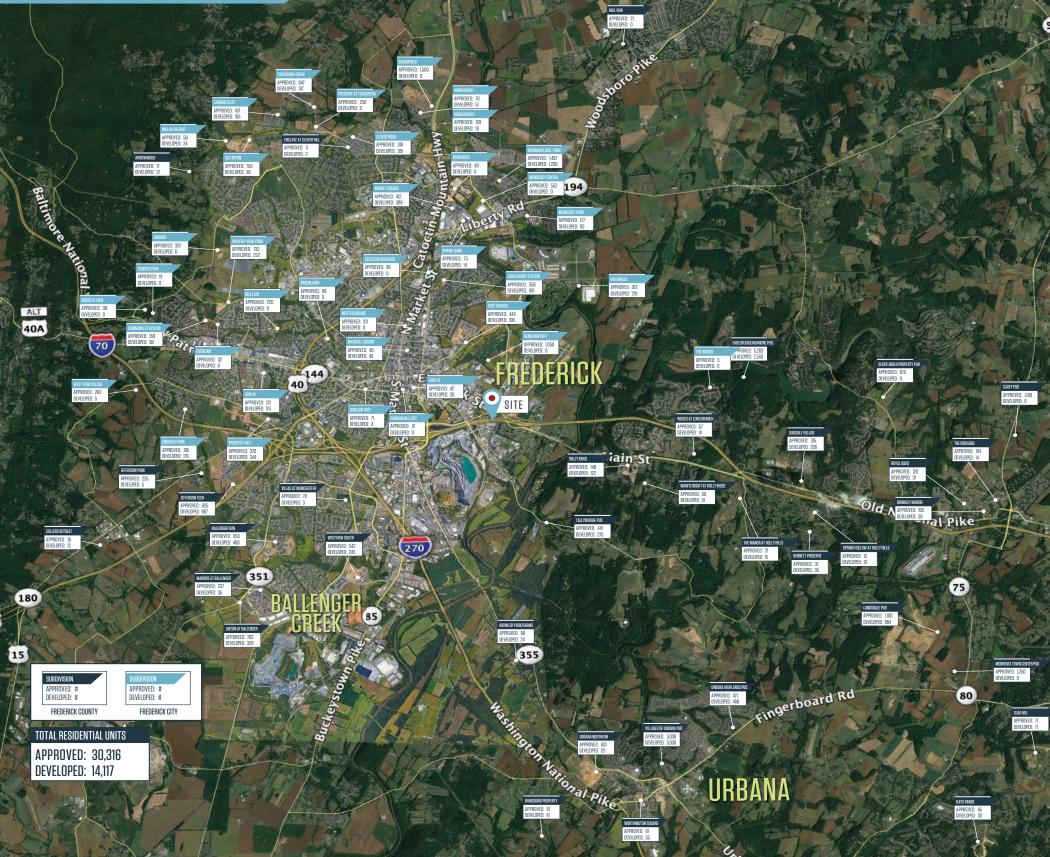

# RESIDENTIAL

**GATEWAY EAST PLAZA** FREDERICK, MD 21701, FREDERICK COUNTY

### **RESIDENTIAL GROWTH**

PATRICK MILLER pmiller@klnb.com | 443-632-2042 RYAN MINNEHAN rminnehan@klnb.com | 443-632-2088 kInb