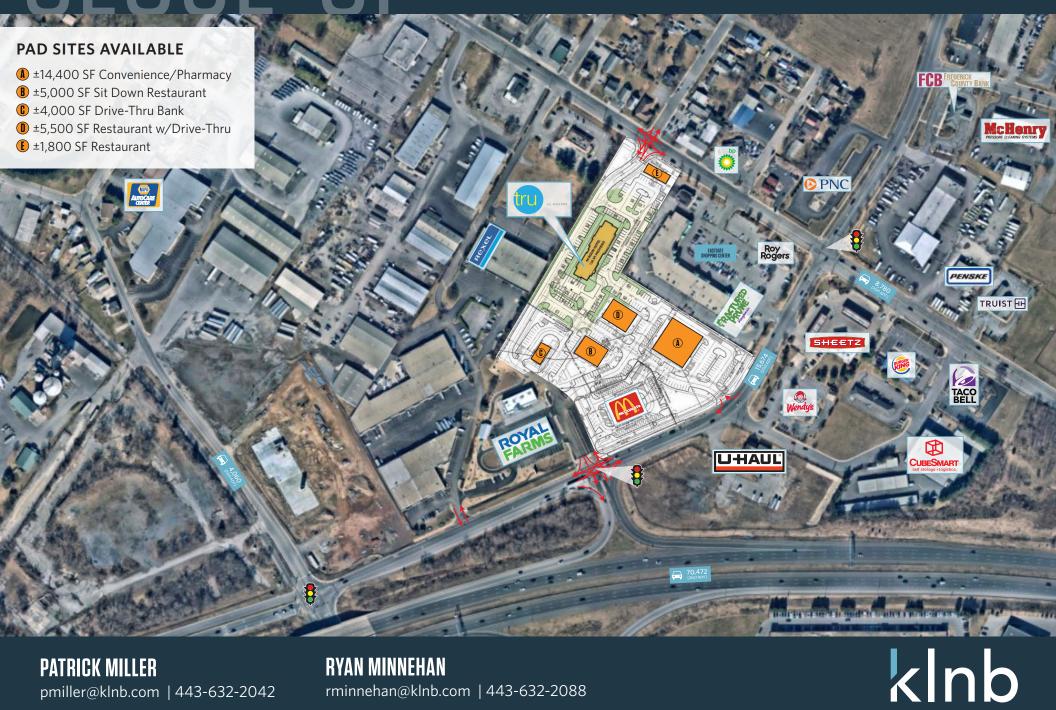

### **NEW RETAIL DEVELOPMENT**

- Pad sites available!
- Excellent visibility and access from I-70.
- Access via a traffic light on Monocacy Blvd. Access on Patrick Street as well.
- Tru by Hilton 2Q 2023 ground breaking.