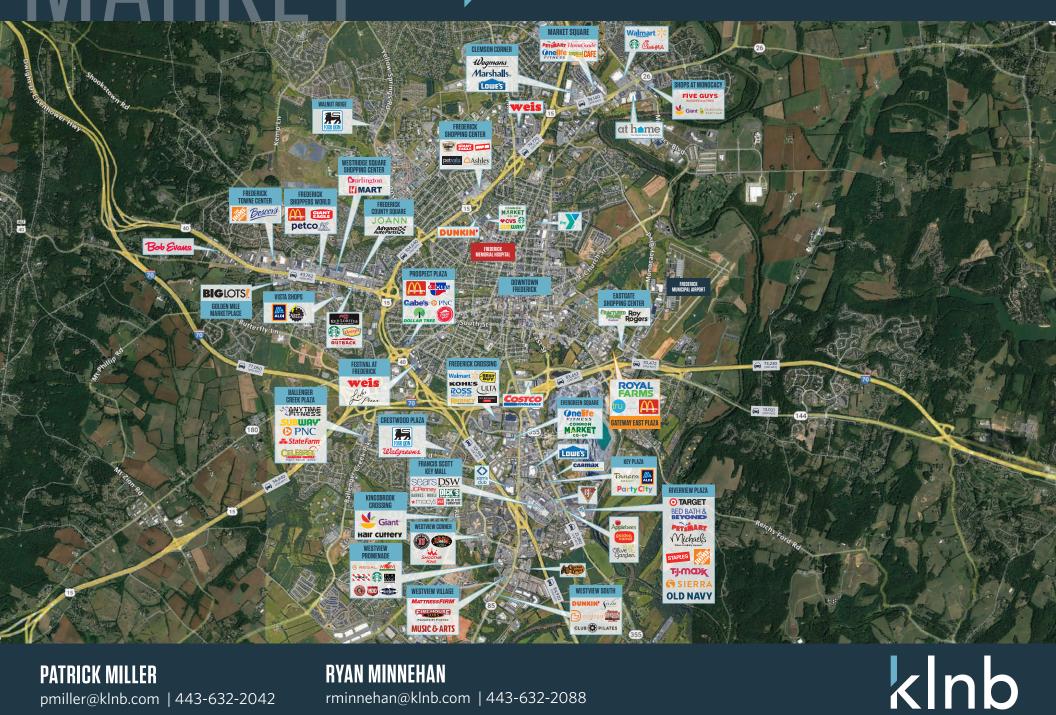

# RESIDENTIAL

**GATEWAY EAST PLAZA** FREDERICK, MD 21701, FREDERICK COUNTY

### **RESIDENTIAL GROWTH**

PATRICK MILLER pmiller@klnb.com | 443-632-2042 RYAN MINNEHAN rminnehan@klnb.com | 443-632-2088 kInb