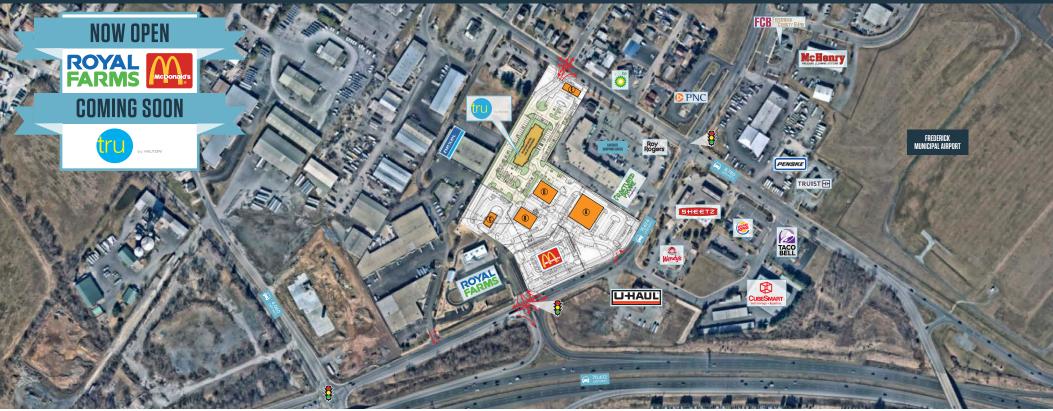

### **NEW RETAIL DEVELOPMENT**

- Pad sites available!
- Excellent visibility and access from I-70.
- Access via a traffic light on Monocacy Blvd. Access on Patrick Street as well.
- Tru by Hilton 2Q 2023 ground breaking.

#### **GATEWAY EAST PLAZA** FREDERICK, MD 21701, FREDERICK COUNTY