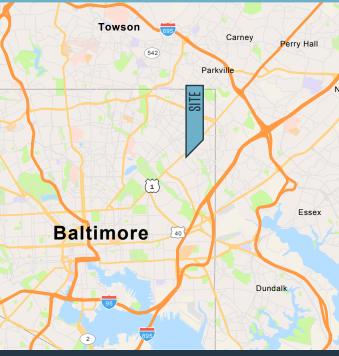

## Nikinb

11460

SOUARE

FEDERAL SAVINGS BANK

5401 Bel Air Road, Baltimore, MD 21206 Baltimore City

- Available: 4,600 SF of office/flex space
- Parking: Free unreserved parking
- Building: Two-story retail storefront building
- Visibility: Great Route 1 visibility
- Access: Nearby access to Route 1, Route 40 and I-695

### 5401 BEL AIR ROAD Baltimore, MD 21206 I Baltimore City