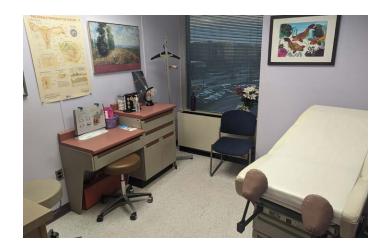

#### **Suite Highlights**

- Tenant will have their own private office, nurses station and at least two exam rooms. Common areas, restroom, kitchen/break room and lab to be shared. There are also two large multi-use rooms tenant may include in the sublease for their private use as well.
- Suite is situated in a well known medical building, ideal for referrals
- Perfect for new OB/GYN practice. Start seeing patients without all of the start up costs. Exam rooms equipped with modern OB/GYN equipment.
- Building has fitness center and café and well known retail center and restaurants right across the street (or short walking distance, either is fine)
- Building is at the intersection of the Capital Beltway and Baltimore-Washington Parkway

## PHOTOS