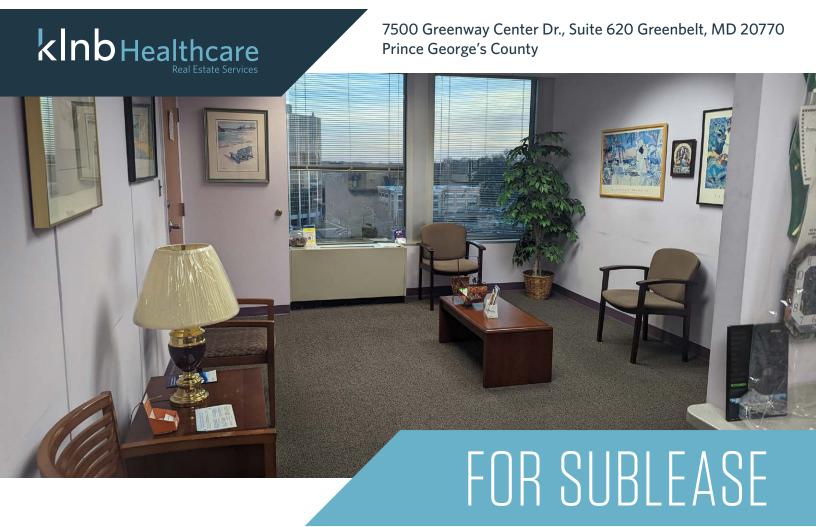

# 7500 GREENWAY CENTER DR

Suite 620 Greenbelt, MD 20770

#### **Suite Highlights**

- Tenant will have their own private office, nurses station and at least two exam rooms. Common areas, restroom, kitchen/break room and lab to be shared. There are also two large multi-use rooms tenant may include in the sublease for their private use as well.
- Suite is situated in a well known medical building, ideal for referrals
- Perfect for new OB/GYN practice. Start seeing patients without all of the start up costs. Exam rooms equipped with modern OB/GYN equipment.
- Building has fitness center and café and well known retail center and restaurants right across the street (or short walking distance, either is fine)
- Building is at the intersection of the Capital Beltway and Baltimore-Washington Parkway