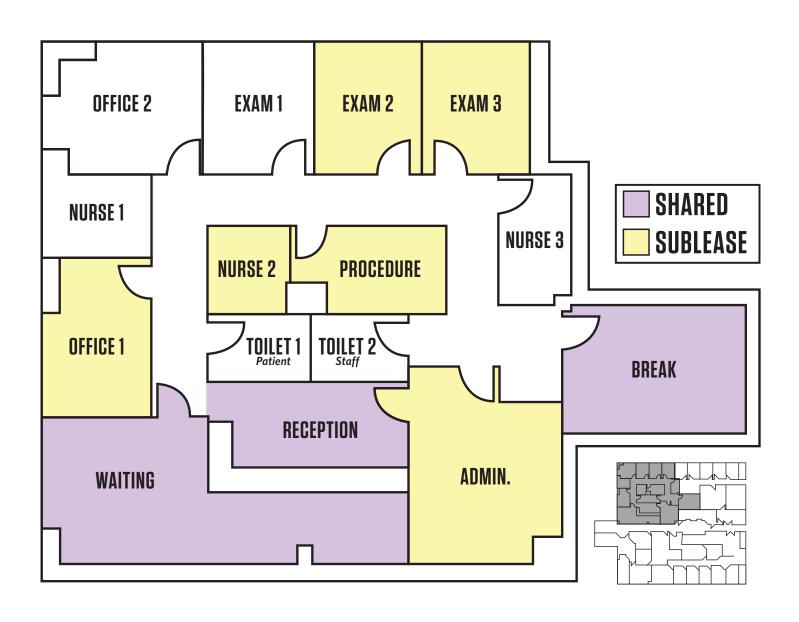

#### **Suite Highlights**

- Tenant will have their own private office, nurses station and at least two exam rooms. Common areas, restroom, kitchen/break room and lab to be shared. There are also two large multi-use rooms tenant may include in the sublease for their private use as well.
- Suite is situated in a well known medical building, ideal for referrals
- Perfect for new OB/GYN practice. Start seeing patients without all of the start up costs. Exam rooms equipped with modern OB/GYN equipment.
- Building has fitness center and café and well known retail center and restaurants right across the street (or short walking distance, either is fine)
- Building is at the intersection of the Capital Beltway and Baltimore-Washington Parkway

### SITE PLAN