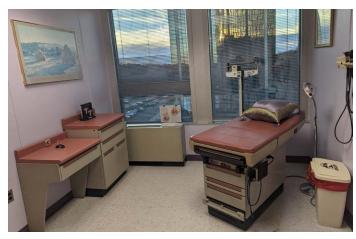

#### **Suite Highlights**

- Tenant will have their own private office, nurses station and at least two exam rooms. Common areas, restroom, kitchen/break room and lab to be shared. There are also two large multi-use rooms tenant may include in the sublease for their private use as well.
- Suite is situated in a well known medical building, ideal for referrals
- Perfect for new OB/GYN practice. Start seeing patients without all of the start up costs. Exam rooms equipped with modern OB/GYN equipment.
- Building has fitness center and café and well known retail center and restaurants right across the street (or short walking distance, either is fine)
- Building is at the intersection of the Capital Beltway and Baltimore-Washington Parkway

## PHOTOS