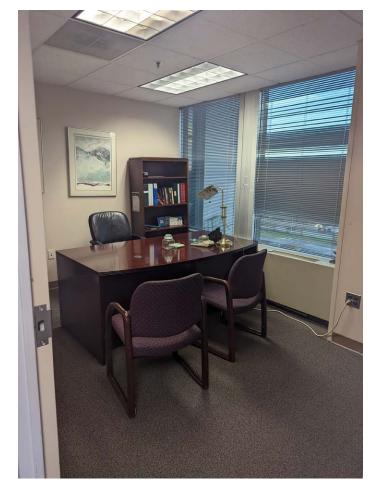

## PHOTOS

#### **Suite Highlights**

- Tenant will have their own private office, nurses station and at least two exam rooms. Common areas, restroom, kitchen/break room and lab to be shared. There are also two large multi-use rooms tenant may include in the sublease for their private use as well.
- Suite is situated in a well known medical building, ideal for referrals
- Perfect for new OB/GYN practice. Start seeing patients without all of the start up costs. Exam rooms equipped with modern OB/GYN equipment.
- Building has fitness center and café and well known retail center and restaurants right across the street (or short walking distance, either is fine)
- Building is at the intersection of the Capital Beltway and Baltimore-Washington Parkway