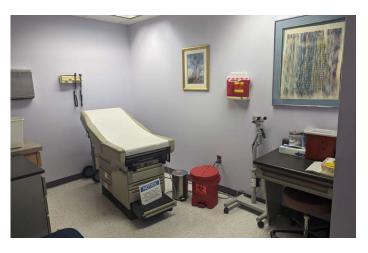

## PHOTOS

#### **Suite Highlights**

- Tenant will have their own private office, nurses station and at least two exam rooms. Common areas, restroom, kitchen/break room and lab to be shared. There are also two large multi-use rooms tenant may include in the sublease for their private use as well.
- Suite is situated in a well known medical building, ideal for referrals
- Perfect for new OB/GYN practice. Start seeing patients without all of the start up costs. Exam rooms equipped with modern OB/GYN equipment.
- Building has fitness center and café and well known retail center and restaurants right across the street (or short walking distance, either is fine)
- Building is at the intersection of the Capital Beltway and Baltimore-Washington Parkway