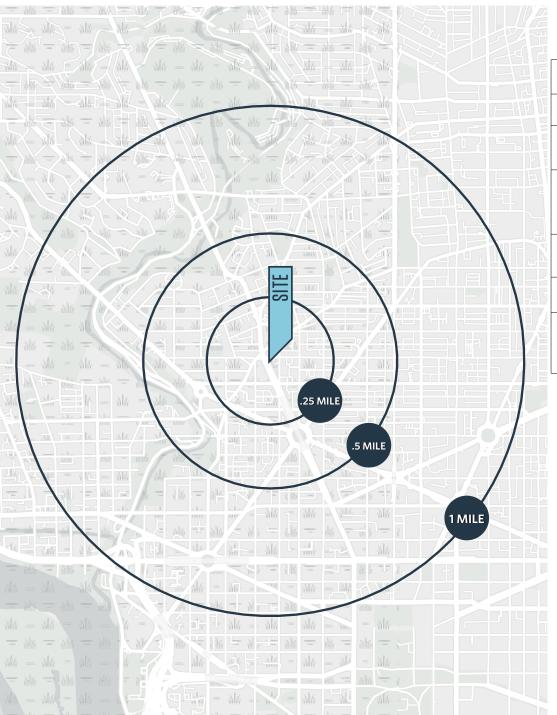

## **Demographics**

| WALK TIME |
|-----------|
|-----------|

|  |                                       | .25 MILE      | .5 MILE       | 1 MILE        | 5 MIN        | 10 MIN        |
|--|---------------------------------------|---------------|---------------|---------------|--------------|---------------|
|  | POPULATION                            | 5,786         | 23,902        | 83,812        | 5,082        | 23,154        |
|  | DAYTIME<br>POPULATION                 | 10,691        | 32,135        | 187,909       | 9,981        | 31,507        |
|  | AVG HH<br>INCOME                      | \$205,852     | \$206,127     | \$191,954     | \$203,344    | \$208,398     |
|  | HIGHER<br>EDUCATION                   | 54%           | 39%           | 51%           | 54%          | 53%           |
|  | HOUSEHOLDS                            | 3,520         | 14,615        | 49,599        | 3,042        | 14,142        |
|  | SPENDING<br>ON FOOD AWAY<br>FROM HOME | \$31, 281,754 | \$130,459,877 | \$415,615,443 | \$27,750,778 | \$130,098,783 |