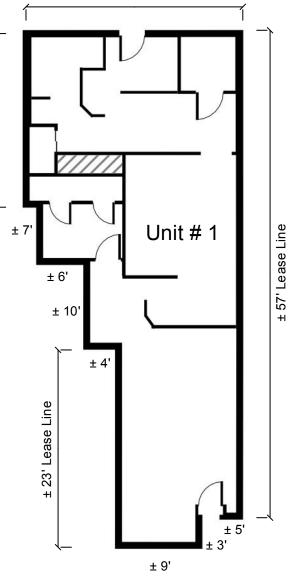

## Site Plan

**First Floor** 

1,185 SF 25' Width 60' Depth

± 20' Lease Line

kInb