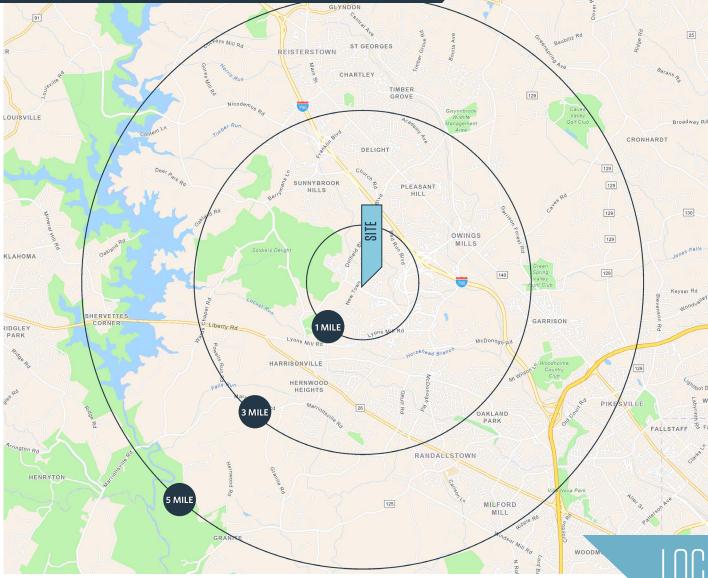

#### **AVAILABLE SPACE**

- 60,985 SF • 1,290 SF
- 1,500 SF [2nd Gen.
- 1,144 SF [Available 1/2023]
- Café1
  - 1.125 SF

| DEMOGRAPHICS   2023:   |                 |           |  |  |
|------------------------|-----------------|-----------|--|--|
| 1-MILE                 | 3-MILE          | 5-MILE    |  |  |
| Population<br>16,314   | 83,514          | 155,914   |  |  |
| Daytime Popu<br>13,531 | ation<br>70,829 | 135,383   |  |  |
| Households<br>7,013    | 32,817          | 61,162    |  |  |
| Average HH Income      |                 |           |  |  |
| \$114,962              | \$112,621       | \$119,223 |  |  |

TRAFFIC COUNTS | 2022:

Lakeside Blvd

21,244 ADT