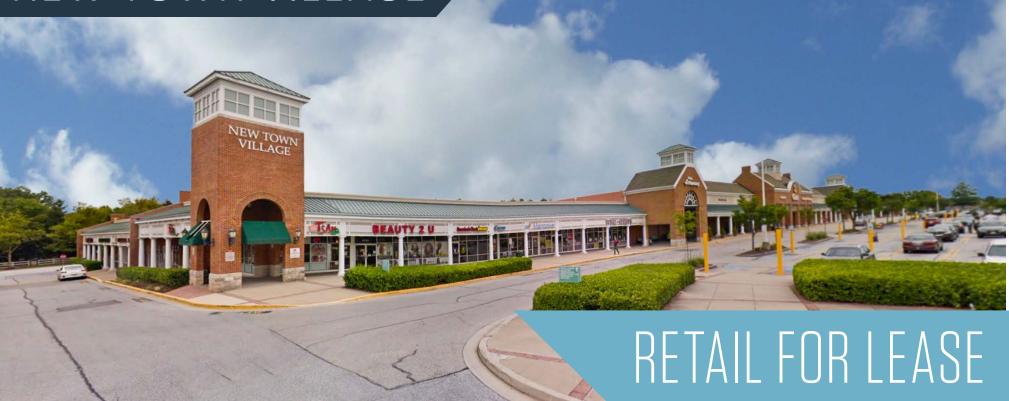

9700 Groffs Mill Drive, Owings Mills, MD 21117 Baltimore County

- Available space: 60,985 SF, 1,500 SF [2nd Gen. Café], 1,290 SF, 1,144 SF [2nd Gen. Barber/ Salon], & 1,125 SF
- Strong household incomes located within a densely populated area
- New Town Village acts as the town center of this master-planned community

#### **AVAILABLE SPACE**

- 60,985 SF • 1,290 SF
- 1,500 SF [2nd Gen.
- 1,144 SF [Available 1/2023]
- Café1
  - 1.125 SF

| DEMOGRAPHICS   2023:   |                 |           |  |  |
|------------------------|-----------------|-----------|--|--|
| 1-MILE                 | 3-MILE          | 5-MILE    |  |  |
| Population<br>16,314   | 83,514          | 155,914   |  |  |
| Daytime Popu<br>13,531 | ation<br>70,829 | 135,383   |  |  |
| Households<br>7,013    | 32,817          | 61,162    |  |  |
| Average HH Income      |                 |           |  |  |
| \$114,962              | \$112,621       | \$119,223 |  |  |