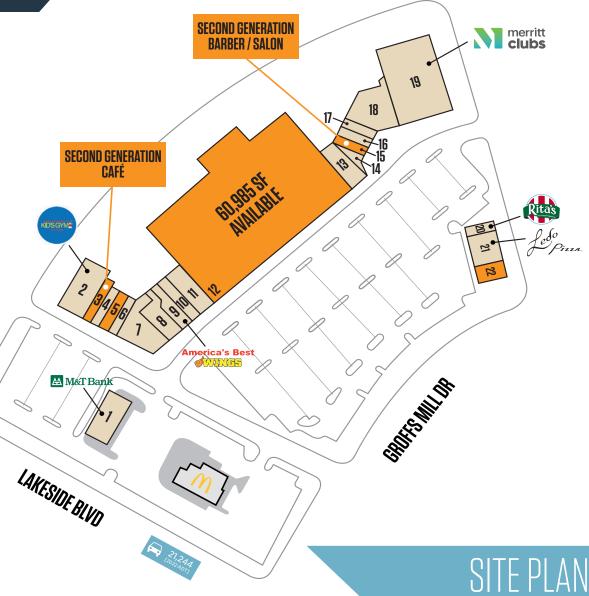

9700 Groffs Mill Drive, Owings Mills, MD 21117 Baltimore County

- Available space: 60,985 SF, 1,500 SF [2nd Gen. Café], 1,290 SF, 1,144 SF [2nd Gen. Barber/ Salon], & 1,125 SF
- Strong household incomes located within a densely populated area
- New Town Village acts as the town center of this master-planned community

#### **AVAILABLE SPACE**

- 60,985 SF • 1,290 SF
- 1,500 SF [2nd Gen.
- 1,144 SF [Available 1/2023]
- Café1
  - 1.125 SF

| DEMOGRAPHICS   2023:   |                 |           |  |  |
|------------------------|-----------------|-----------|--|--|
| 1-MILE                 | 3-MILE          | 5-MILE    |  |  |
| Population<br>16,314   | 83,514          | 155,914   |  |  |
| Daytime Popu<br>13,531 | ation<br>70,829 | 135,383   |  |  |
| Households<br>7,013    | 32,817          | 61,162    |  |  |
| Average HH Income      |                 |           |  |  |
| \$114,962              | \$112,621       | \$119,223 |  |  |

9700 Groffs Mill Drive, Owings Mills, MD 21117 Baltimore County

| $\sim$ | 1  | M&T BANK                          | 3,000 SF  |
|--------|----|-----------------------------------|-----------|
| 3      | 2  | WE ROCK THE SPECTRUM              | 5,500 SF  |
| 2      | 3  | AVAILABLE [2ND GEN CAFÉ]          | 1,500 SF  |
|        | 4  | CHINA WOK                         | 1,125 SF  |
|        | 5  | AVAILABLE                         | 1,125 SF  |
|        | 6  | NAILS BY JANNA                    | 1,125 SF  |
|        | 7  | HANS CAFE                         | 2,245 SF  |
|        | 8  | BEAUTY 2 U                        | 2,146 SF  |
|        | 9  | AMERICA'S BEST WINGS              | 1,496 SF  |
|        | 10 | IVIRGO EYEWEAR                    | 1,600 SF  |
|        | 11 | NEW TOWN WINE & SPIRITS           | 4,800 SF  |
|        | 12 | AVAILABLE                         | 60,985 SF |
|        | 13 | FESTIVAL CLEANERS                 | 1,700 SF  |
|        | 14 | PACKAGE PLACE                     | 1,107 SF  |
|        | 15 | AVAILABLE [2ND GEN. BARBER/SALON] | 1,144 SF  |
|        | 16 | UNITED STATES OF AMERICA          | 1,200 SF  |
|        | 17 | DREAMS SALON                      | 1,200 SF  |
|        | 18 | GRANNY'S RESTAURANT               | 5,080 SF  |
|        | 19 | MERRITT ATHLETIC CLUB             | 15,000 SF |
|        | 20 | RITA'S ICE                        | 645 SF    |
|        | 21 | LEDO PIZZA                        | 2,580 SF  |
|        | 22 | AVAILABLE                         | 1,290 SF  |