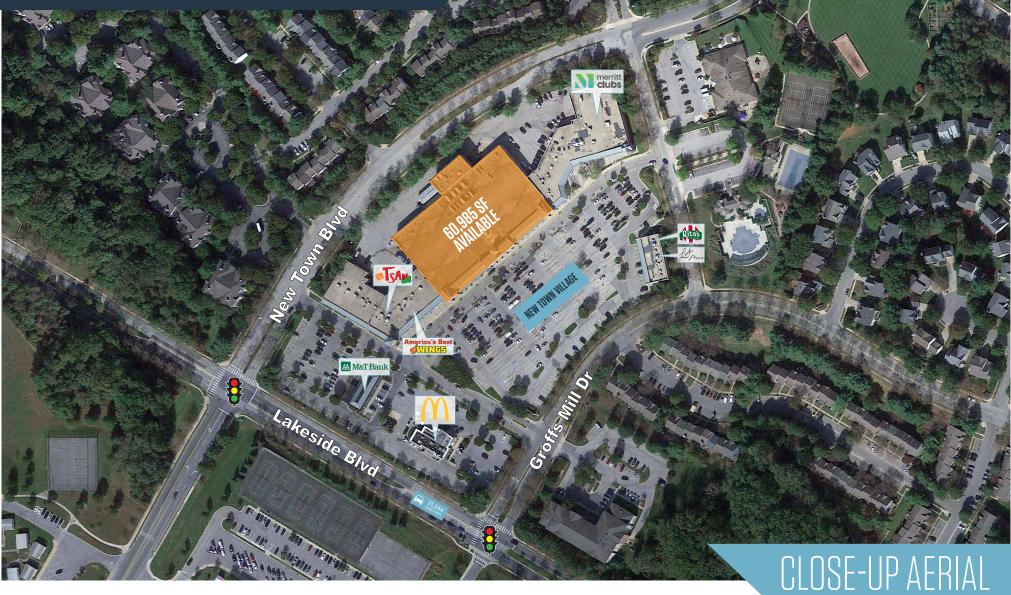

9700 Groffs Mill Drive, Owings Mills, MD 21117 Baltimore County

- Available space: 60,985 SF, 1,500 SF [2nd Gen. Café], 1,290 SF, 1,144 SF [2nd Gen. Barber/ Salon], & 1,125 SF
- Strong household incomes located within a densely populated area
- New Town Village acts as the town center of this master-planned community

#### **AVAILABLE SPACE**

- 60,985 SF • 1,290 SF
- 1,500 SF [2nd Gen.
- 1,144 SF [Available 1/2023]
- Café1
  - 1.125 SF

| DEMOGRAPHICS   2023:   |                 |           |  |  |
|------------------------|-----------------|-----------|--|--|
| 1-MILE                 | 3-MILE          | 5-MILE    |  |  |
| Population<br>16,314   | 83,514          | 155,914   |  |  |
| Daytime Popu<br>13,531 | ation<br>70,829 | 135,383   |  |  |
| Households<br>7,013    | 32,817          | 61,162    |  |  |
| Average HH Income      |                 |           |  |  |
| \$114,962              | \$112,621       | \$119,223 |  |  |

TRAFFIC COUNTS | 2022:

Lakeside Blvd

21,244 ADT