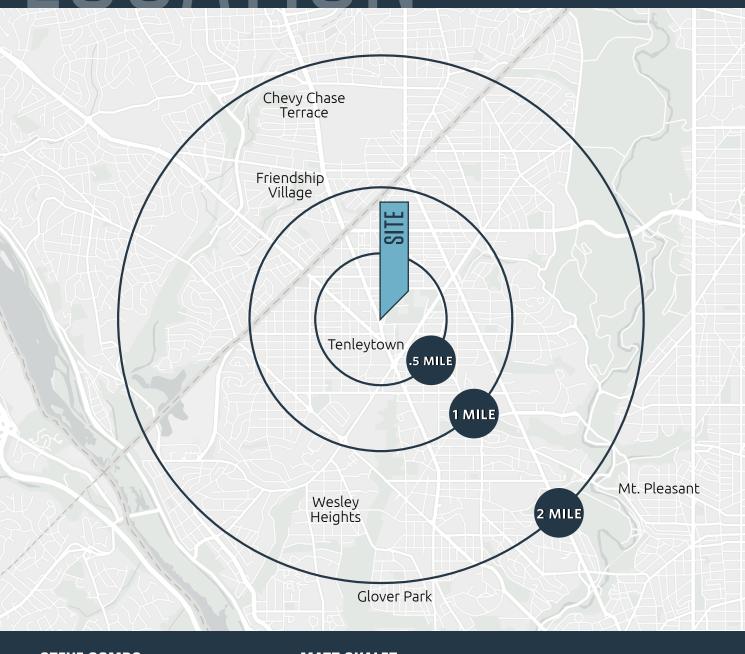

# INCATION 14

#### DEMOGRAPHICS | 2022

| .b-MILE                      | I-MILE          | 2-MILE    |
|------------------------------|-----------------|-----------|
| Population<br>5,979          | 33,211          | 99,663    |
| Daytime Populat<br>9,333     | ion<br>43,617   | 111,082   |
| Households<br>2,285          | 15,831          | 46,574    |
| Average HH Inco<br>\$267,528 | me<br>\$232,133 | \$240,703 |