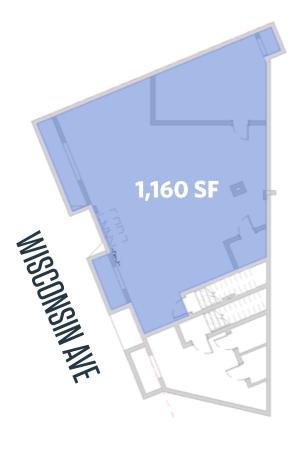

# SITE PLAN 4709 WISCONSIN AVENUE NW WASHINGTON, DC 20016

### **BASEMENT**

### NEW RETAIL FOR LEASE IN TENLEYTOWN

- 1,435 SF street level retail space plus 1,160 SF basement storage
- Dense demographics with 33,211 residents and 43,017 employees within a 1 mile radius
- Affluent market with \$232,133 average household income within 1 mile radius
- Newly renovated building with 8 new residential units
- Excellent visibility from Wisconsin Avenue (23,340 VPD) and 2 blocks to Tenleytown-AU metro station (6,062 ADR)