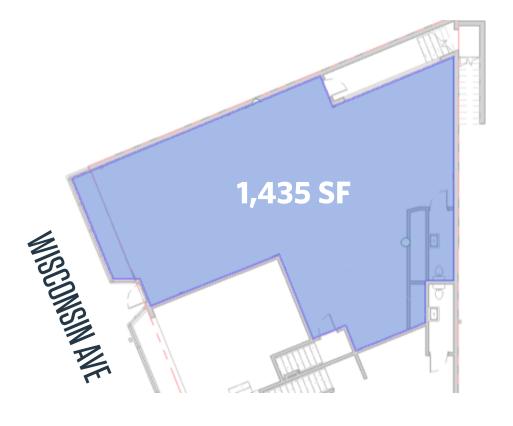

# SITE PLAN 4709 WISCONSIN AVENUE NW WASHINGTON, DC 20016

### **FIRST FLOOR**

### NEW RETAIL FOR LEASE IN TENLEYTOWN

- 1,435 SF street level retail space plus 1,160 SF basement storage
- Dense demographics with 33,211 residents and 43,017 employees within a 1 mile radius
- Affluent market with \$232,133 average household income within 1 mile radius
- Newly renovated building with 8 new residential units
- Excellent visibility from Wisconsin Avenue (23,340 VPD) and 2 blocks to Tenleytown-AU metro station (6,062 ADR)