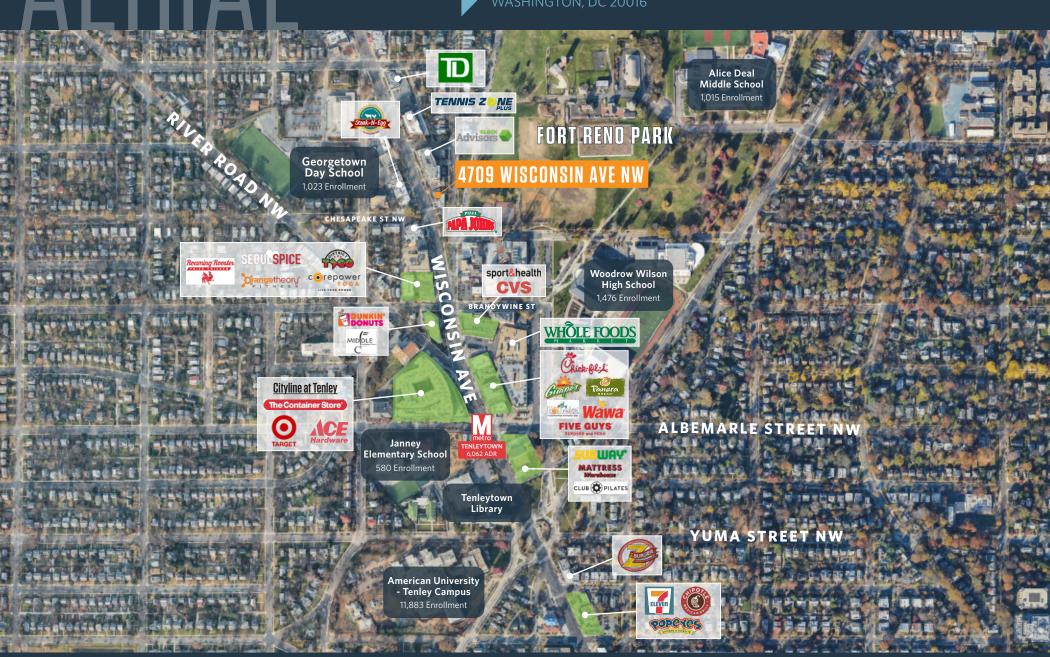

### 4709 WISCONSIN AVENUE NW

WASHINGTON, DC 20016

### JOIN THESE RETAILERS

### NEW RETAIL FOR LEASE IN TENLEYTOWN

- 1,435 SF street level retail space plus 1,160 SF basement storage
- Dense demographics with 33,211 residents and 43,017 employees within a 1 mile radius
- Affluent market with \$232,133 average household income within 1 mile radius
- Newly renovated building with 8 new residential units
- Excellent visibility from Wisconsin Avenue (23,340 VPD) and 2 blocks to Tenleytown-AU metro station (6,062 ADR)