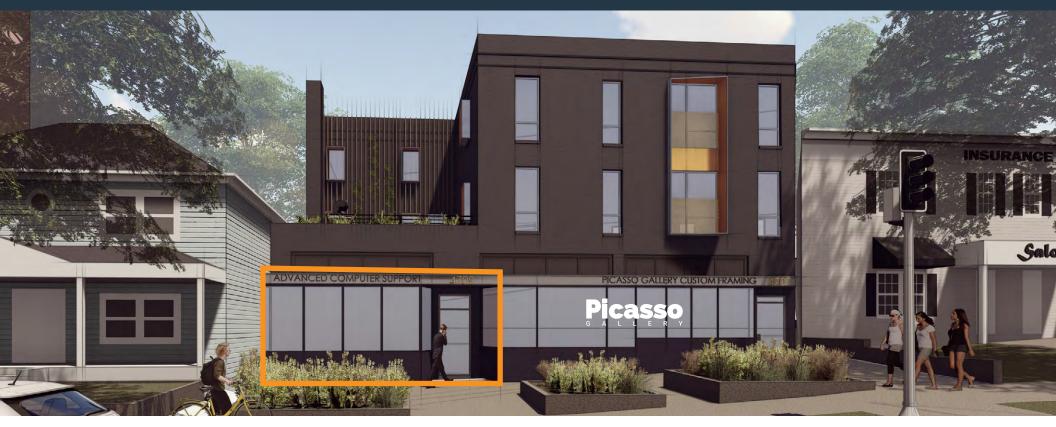

### NEW RETAIL FOR LEASE IN TENLEYTOWN

- 1,435 SF street level retail space plus 1,160 SF basement storage
- Dense demographics with 33,211 residents and 43,017 employees within a 1 mile radius
- Affluent market with \$232,133 average household income within 1 mile radius
- Newly renovated building with 8 new residential units
- Excellent visibility from Wisconsin Avenue (23,340 VPD) and 2 blocks to Tenleytown-AU metro station (6,062 ADR)